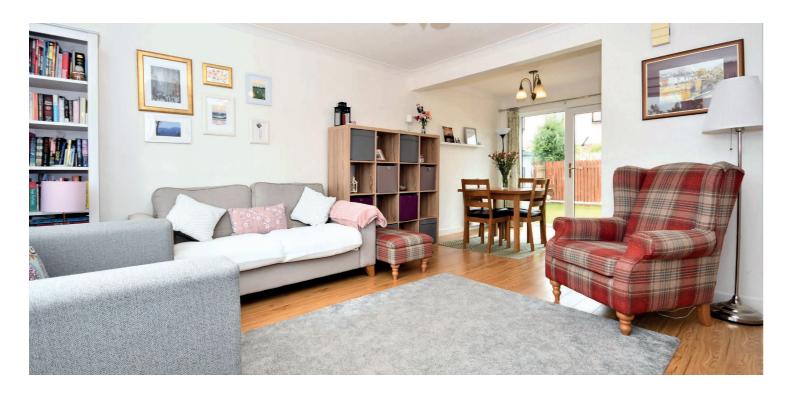

In more detail, the internal accommodation extends to an entrance hallway, a spacious lounge with under stairs storage open plan into a dining area, which has a French door leading out to the rear, and a fitted kitchen with ample wall and base units. On the upper floor there is a fully tiled bathroom suite, loft access and a storage cupboard off the landing, two double bedrooms, including one with fitted mirrored wardrobes, and a single bedroom.