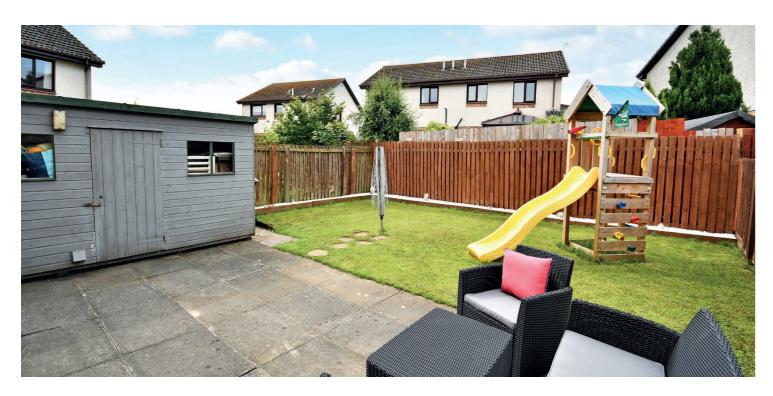

Externally there is a hard landscaped driveway with decorative aggregate and paving to the front, highlighted by a lawn.

There is gated access at the side round to a fully enclosed garden with a paved patio area, a garden shed, decorative aggregate borders and a lawn.