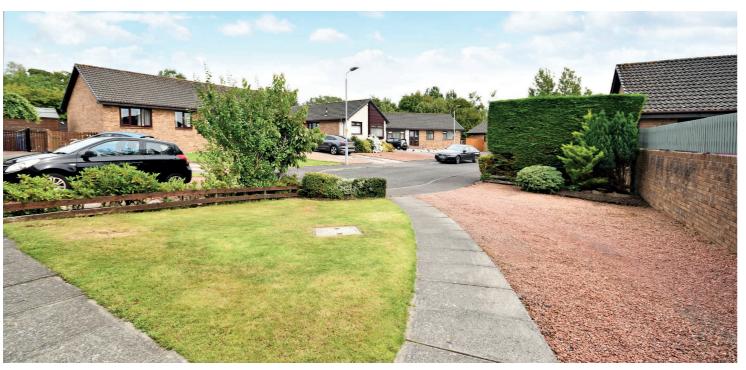

20 Stable Wynd is a fantastic family home, set on a large corner plot, nestled within a sought-after and quiet cul-desac. This immaculate property has neutral decor throughout, quality flooring, luxury fixtures and fittings, ample storage and is complimented by landscaped gardens that surround the property and generous off road parking. There are excellent schools, shops and restaurants all within the local area and the nearby A78 links via the A77/M77 to Glasgow and the market towns of Ayr and Kilmarnock. Early viewing is highly recommended to fully appreciate the first class location and the tasteful interior.

Externally there is a hard landscaped driveway with decorative aggregate and paving to the front, highlighted by a lawn.

There is gated access at the side round to a fully enclosed garden with a paved patio area, a garden shed, decorative aggregate borders and a lawn.