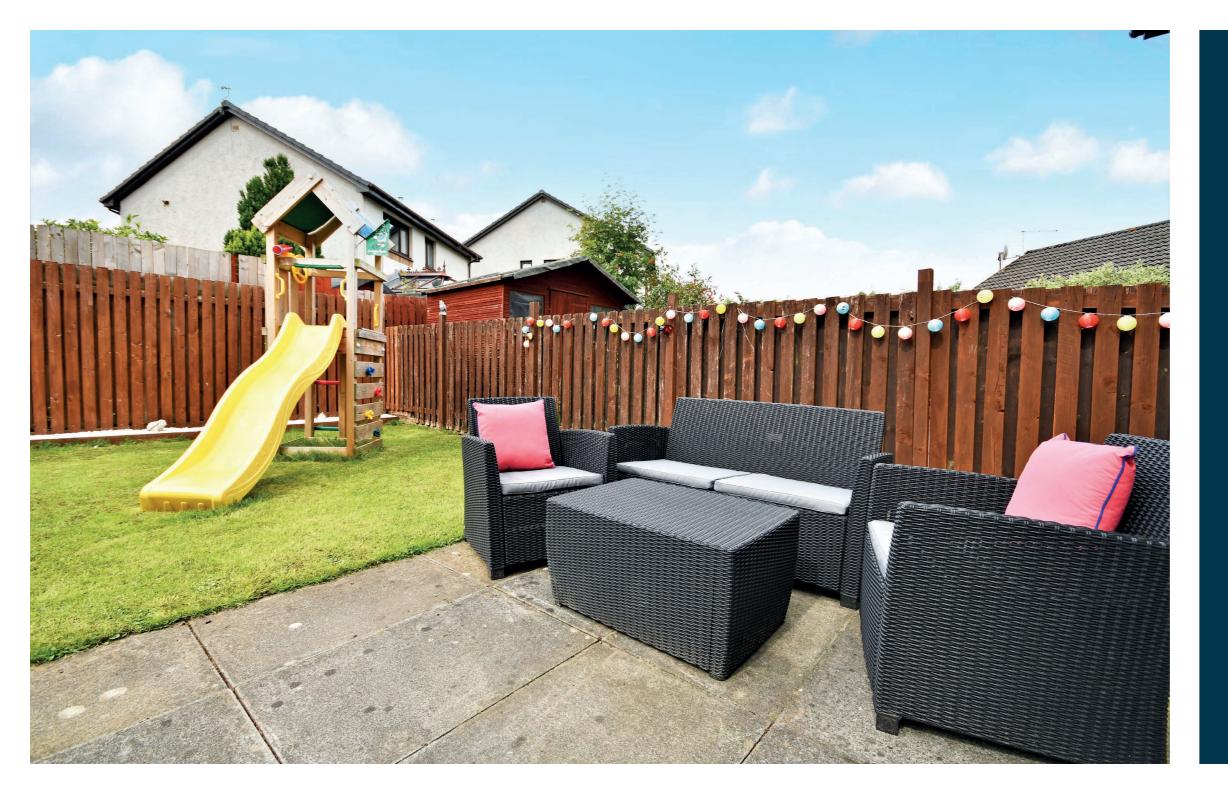

Externally there is a hard landscaped driveway with decorative aggregate and paving to the front, highlighted by a lawn.

There is gated access at the side round to a fully enclosed garden with a paved patio area, a garden shed, decorative aggregate borders and a lawn.