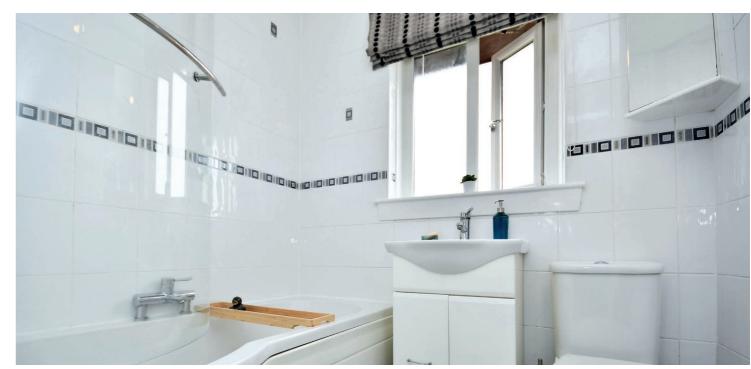

In more detail, the internal accommodation extends to an entrance hallway, a spacious lounge with under stairs storage open plan into a dining area, which has a French door leading out to the rear, and a fitted kitchen with ample wall and base units. On the upper floor there is a fully tiled bathroom suite, loft access and a storage cupboard off the landing, two double bedrooms, including one with fitted mirrored wardrobes, and a single bedroom.