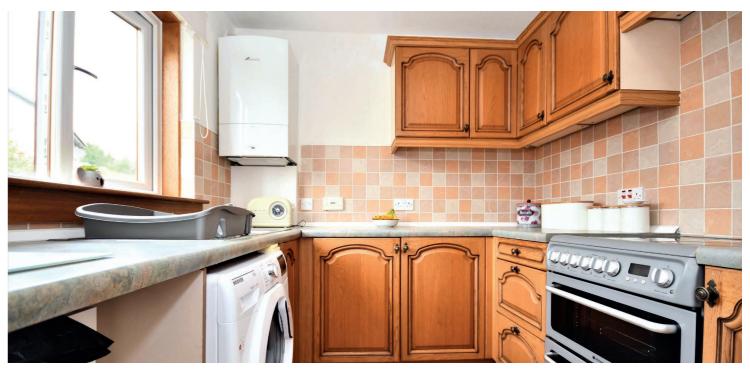

In more detail, the internal accommodation extends to an entrance hallway, a spacious lounge with under stairs storage open plan into a dining area, which has a French door leading out to the rear, and a fitted kitchen with ample wall and base units. On the upper floor there is a fully tiled bathroom suite, loft access and a storage cupboard off the landing, two double bedrooms, including one with fitted mirrored wardrobes, and a single bedroom.