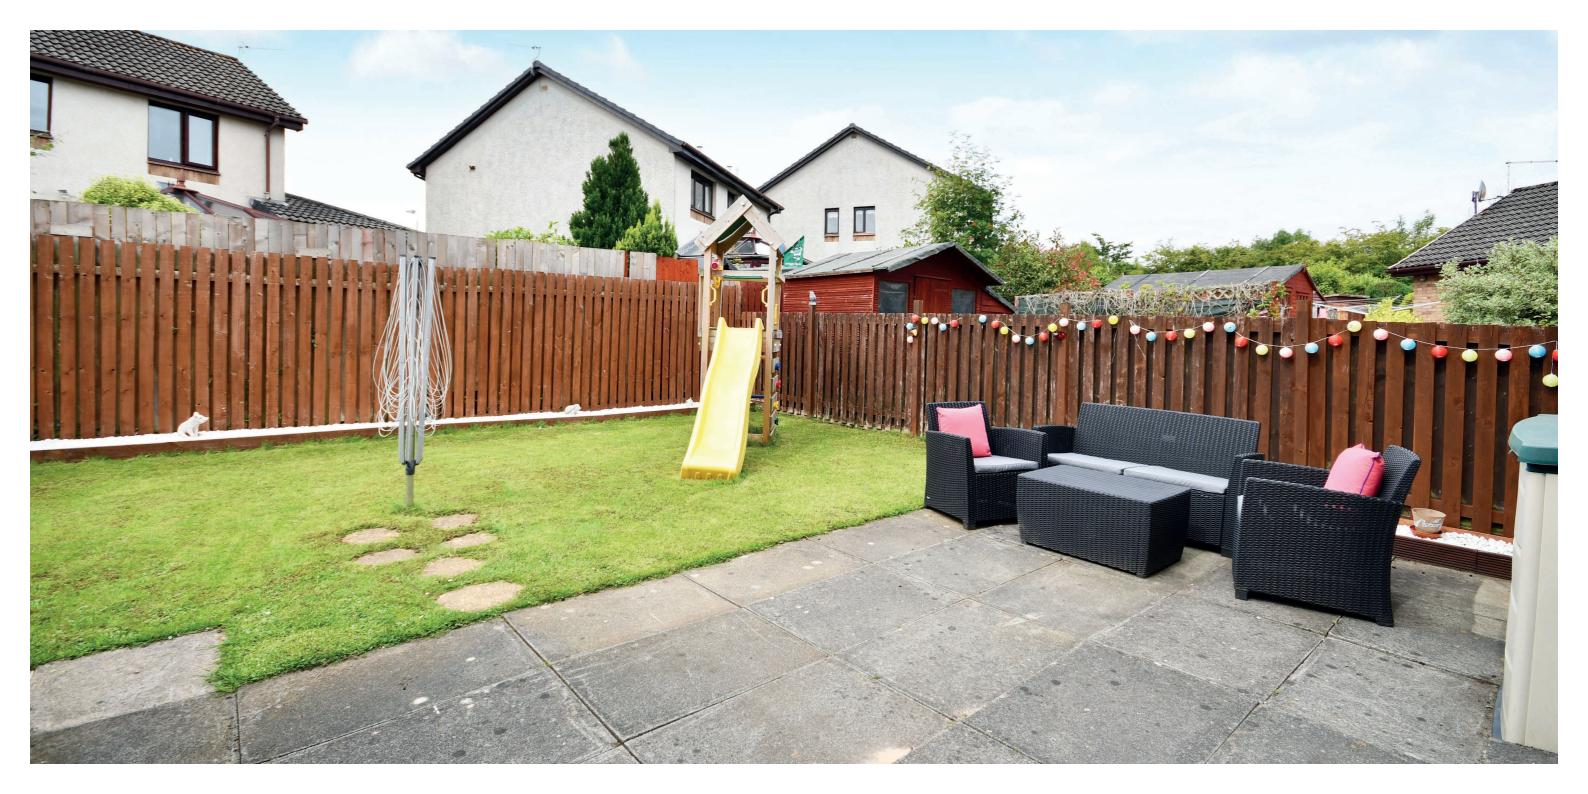

Externally there is a hard landscaped driveway with decorative aggregate and paving to the front, highlighted by a lawn.

There is gated access at the side round to a fully enclosed garden with a paved patio area, a garden shed, decorative aggregate borders and a lawn.