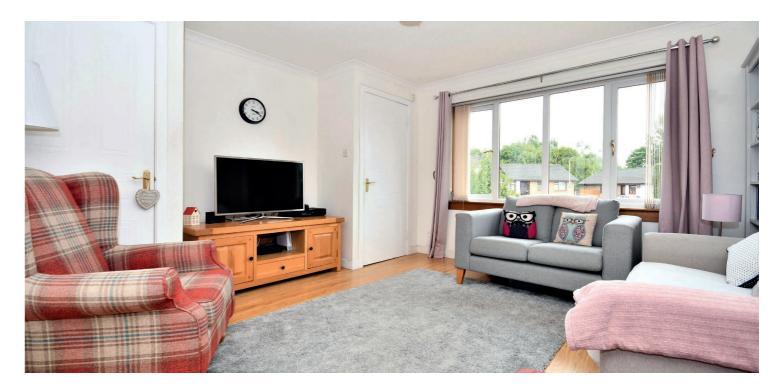

In more detail, the internal accommodation extends to an entrance hallway, a spacious lounge with under stairs storage open plan into a dining area, which has a French door leading out to the rear, and a fitted kitchen with ample wall and base units. On the upper floor there is a fully tiled bathroom suite, loft access and a storage cupboard off the landing, two double bedrooms, including one with fitted mirrored wardrobes, and a single bedroom.