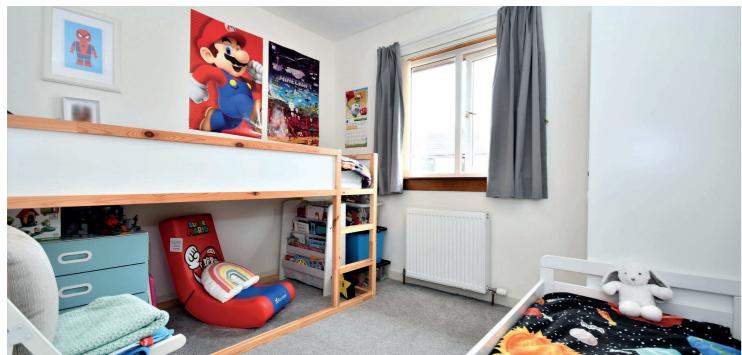

In more detail, the internal accommodation extends to an entrance hallway, a spacious lounge with under stairs storage open plan into a dining area, which has a French door leading out to the rear, and a fitted kitchen with ample wall and base units. On the upper floor there is a fully tiled bathroom suite, loft access and a storage cupboard off the landing, two double bedrooms, including one with fitted mirrored wardrobes, and a single bedroom.