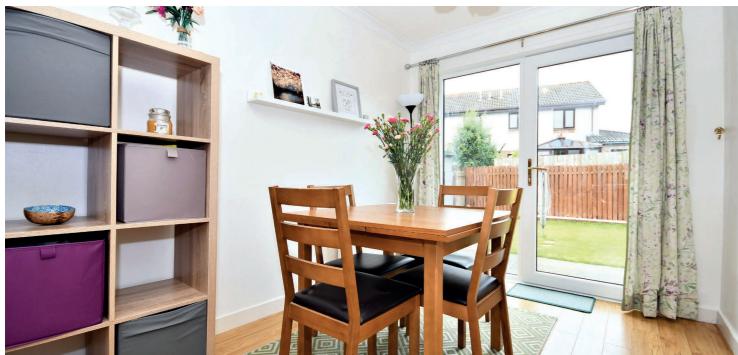

In more detail, the internal accommodation extends to an entrance hallway, a spacious lounge with under stairs storage open plan into a dining area, which has a French door leading out to the rear, and a fitted kitchen with ample wall and base units. On the upper floor there is a fully tiled bathroom suite, loft access and a storage cupboard off the landing, two double bedrooms, including one with fitted mirrored wardrobes, and a single bedroom.