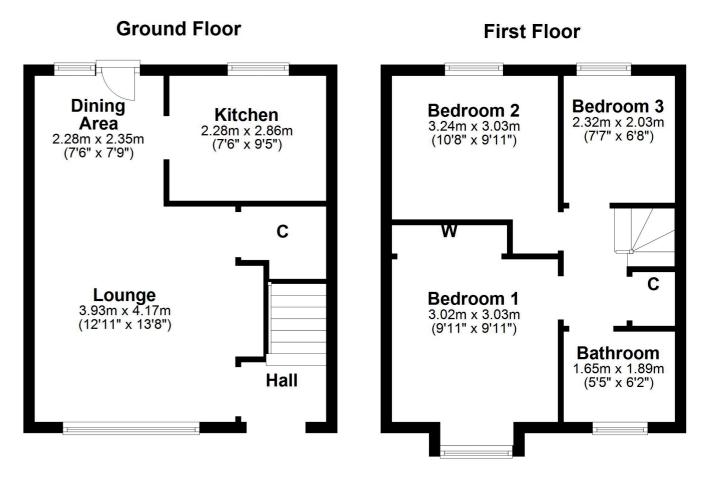

In more detail, the internal accommodation extends to an entrance hallway, a spacious lounge with under stairs storage open plan into a dining area, which has a French door leading out to the rear, and a fitted kitchen with ample wall and base units. On the upper floor there is a fully tiled bathroom suite, loft access and a storage cupboard off the landing, two double bedrooms, including one with fitted mirrored wardrobes, and a single bedroom.