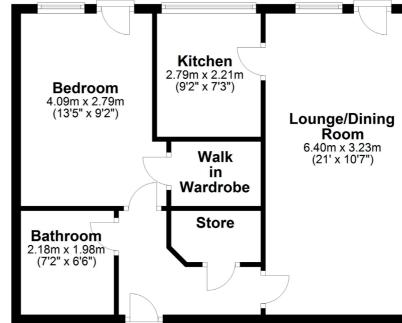

## 1 | BEDROOM **1** | BATHROOM 1 | PUBLIC ROOM

### Show home condition garden flat within a sought after Netherlee location

- Exclusive Retirement development for the over 60's
- Luxurious garden flat
- Principal bedroom with walk in wardrobe
- Fantastic open plan Lounge / Dining Room
- Modern Fixture and Fittings
- Private garden space
- Safety / Security features •
- Complete peace of mind
- Lovely development with House Manager

#### CC0612

\*All measurements and distances are approximate. Floorplans are for illustration purposes and may not be to scale.

> For the full home report visit www.corumproperty.co.uk