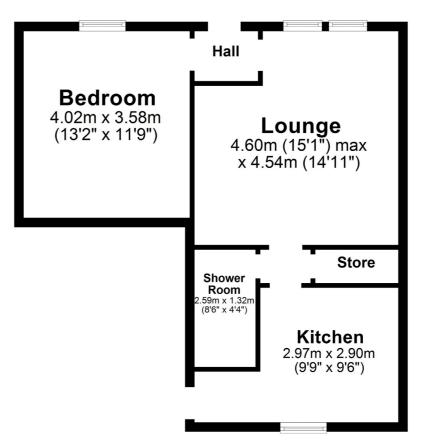

In summary the accommodation extends to a reception hallway, lounge, double bedroom, fitted kitchen and three piece bathroom.

Externally to the side of the property there is driveway parking. The front garden is laid to lawn with mature trees and shrubbery borders. The rear garden is also predominantly laid to lawn with two outhouses.

Sat Nav: 2 Glenview Cottage, By Stair, KA5 5PA AY4313

\*All measurements and distances are approximate.
Floorplans are for illustration purposes and may
not be to scale.

For the full home report visit  $\label{eq:www.corumproperty.co.uk} \ensuremath{\mathbf{www.corumproperty.co.uk}}$ 