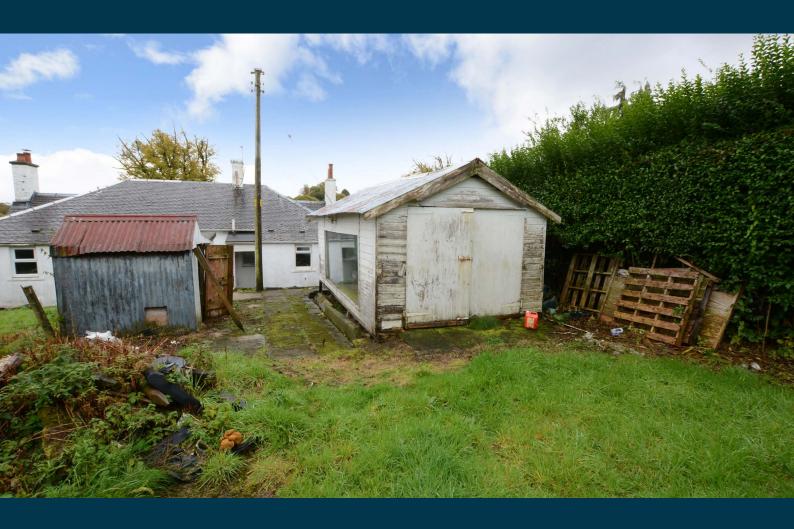

In summary the accommodation extends to a reception hallway, lounge, double bedroom, fitted kitchen and three piece bathroom.

Externally to the side of the property there is driveway parking. The front garden is laid to lawn with mature trees and shrubbery borders. The rear garden is also predominantly laid to lawn with two outhouses.