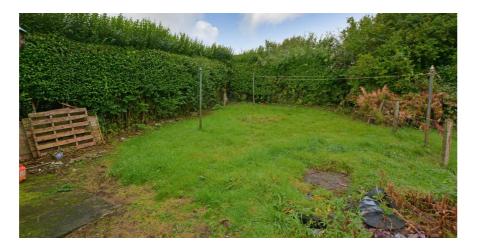

In summary the accommodation extends to a reception hallway, lounge, double bedroom, fitted kitchen and three piece bathroom.

Externally to the side of the property there is driveway parking. The front garden is laid to lawn with mature trees and shrubbery borders. The rear garden is also predominantly laid to lawn with two outhouses.