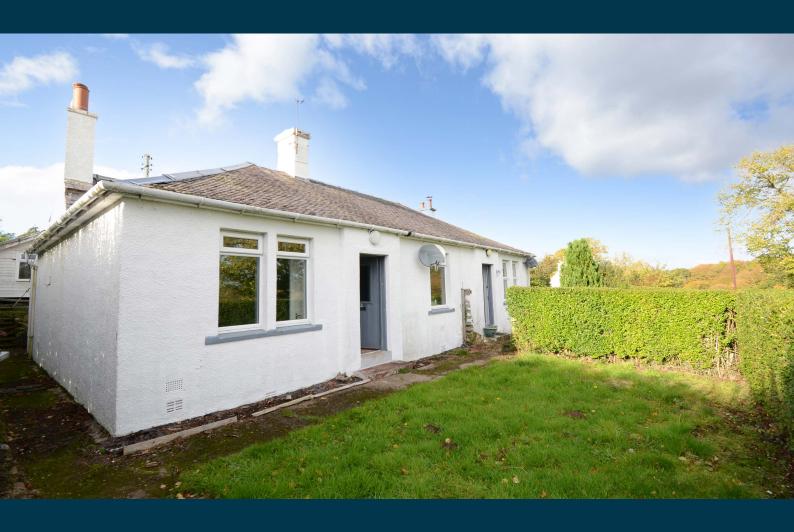

## 2 GLENVIEW COTTAGE

BY STAIR

www.corumproperty.co.uk

- 1 | BEDROOM
- 1 | BATHROOM
- 1 | PUBLIC ROOM

A charming traditional semi-detached cottage with good sized gardens within a lovely semi-rural setting close to the hamlet of Stair.

2 Glenview Cottage is a traditional semidetached bungalow providing all on the level accommodation suited to a variety of potential purchasers. Although requiring modernisation the property provides a flexible layout with space to extend if required subject to any appropriate consents.

In summary the accommodation extends to a reception hallway, lounge, double bedroom, fitted kitchen and three piece bathroom.

Externally to the side of the property there is driveway parking. The front garden is laid to lawn with mature trees and shrubbery borders. The rear garden is also predominantly laid to lawn with two outhouses.