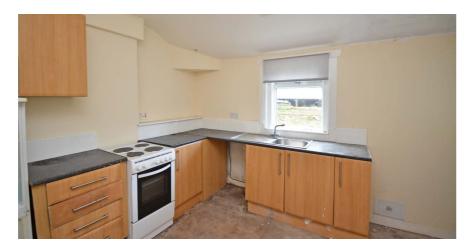

Potential purchasers should note driveway parking will be created for the property during the development of the adjacent plot.

Benefits of the property include a modern fitted kitchen, electric storage heaters and double glazing.

In summary the accommodation extends to a reception hallway, lounge, double bedroom, fitted kitchen and three piece bathroom.

Externally to the side of the property there is driveway parking. The front garden is laid to lawn with mature trees and shrubbery borders. The rear garden is also predominantly laid to lawn with two outhouses.