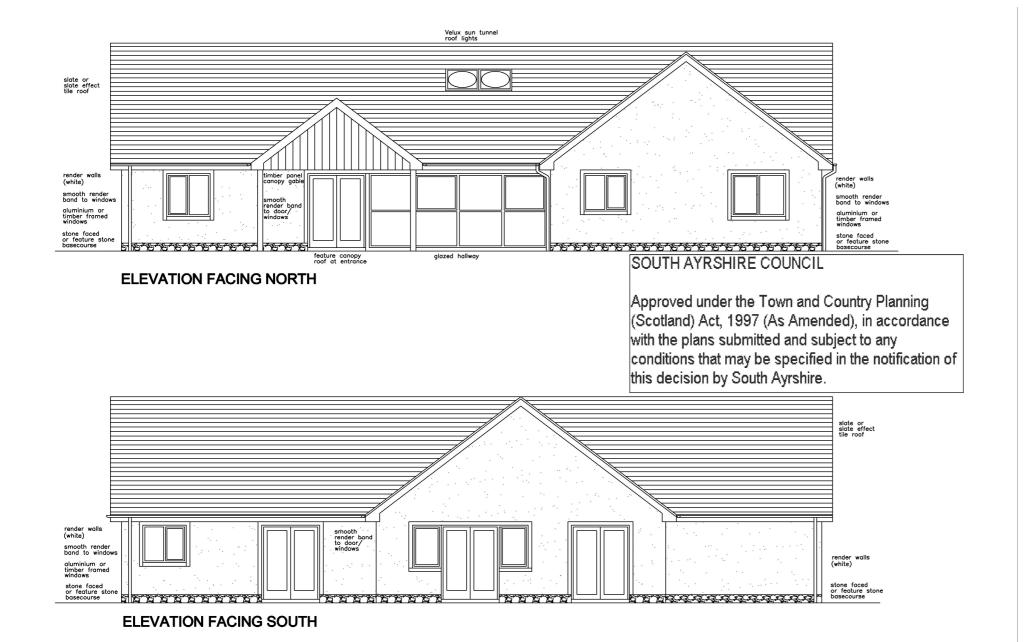

The extensive plot extends to approximately 3310 square metres and has planning permission to construct a single dwelling house within generous gardens with a detached double garage adjacent.

The property will provide approximately 200 square metres of internal living space with the proposed accommodation comprising of a reception hallway, open plan kitchen/dining/lounge room, living room, family room, study/office, four bedrooms (master with en-suite shower room), utility room and bathroom.