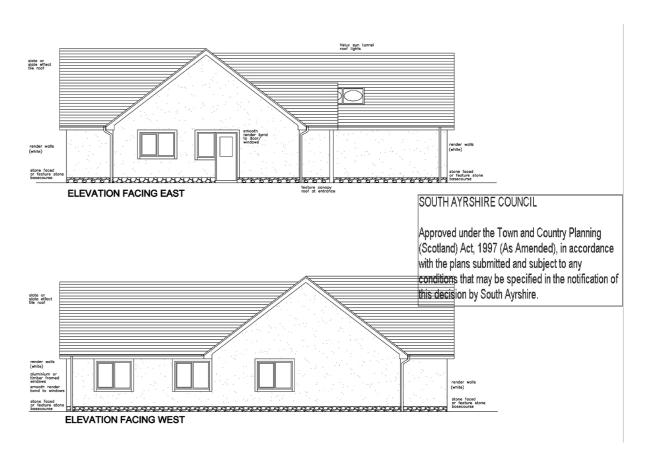

The extensive plot extends to approximately 3310 square metres and has planning permission to construct a single dwelling house within generous gardens with a detached double garage adjacent.

The property will provide approximately 200 square metres of internal living space with the proposed accommodation comprising of a reception hallway, open plan kitchen/dining/lounge room, living room, family room, study/office, four bedrooms (master with en-suite shower room), utility room and bathroom.