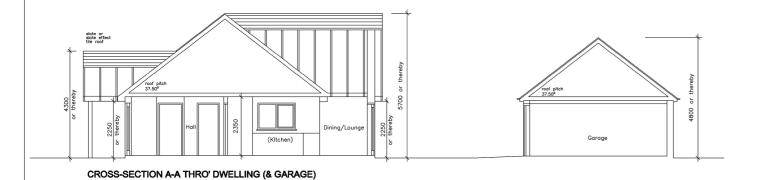

The extensive plot extends to approximately 3310 square metres and has planning permission to construct a single dwelling house within generous gardens with a detached double garage adjacent.

The property will provide approximately 200 square metres of internal living space with the proposed accommodation comprising of a reception hallway, open plan kitchen/dining/lounge room, living room, family room, study/office, four bedrooms (master with en-suite shower room), utility room and bathroom.