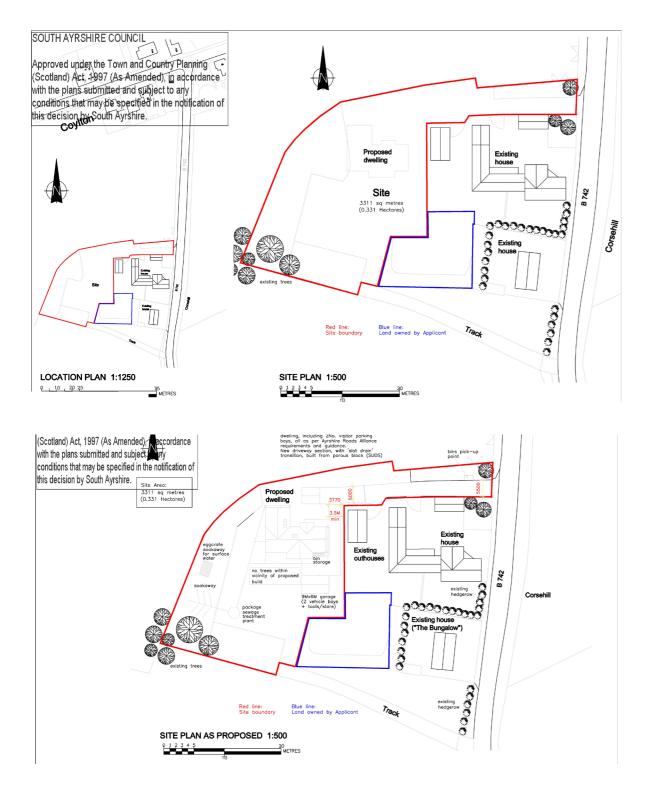

The extensive plot extends to approximately 3310 square metres and has planning permission to construct a single dwelling house within generous gardens with a detached double garage adjacent.

The property will provide approximately 200 square metres of internal living space with the proposed accommodation comprising of a reception hallway, open plan kitchen/dining/lounge room, living room, family room, study/office, four bedrooms (master with en-suite shower room), utility room and bathroom.

The site is positioned close to the centre of the village which provides a range of amenities including a community centre, general stores, pharmacy and primary school. Ayr town centre is around five miles distant and provides a more comprehensive range of amenities including a mainline rail link to Glasgow.