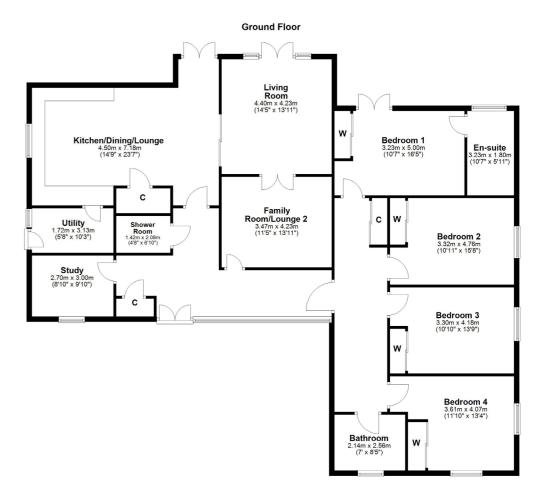

The extensive plot extends to approximately 3310 square metres and has planning permission to construct a single dwelling house within generous gardens with a detached double garage adjacent.

The property will provide approximately 200 square metres of internal living space with the proposed accommodation comprising of a reception hallway, open plan kitchen/dining/lounge room, living room, family room, study/office, four bedrooms (master with en-suite shower room), utility room and bathroom.