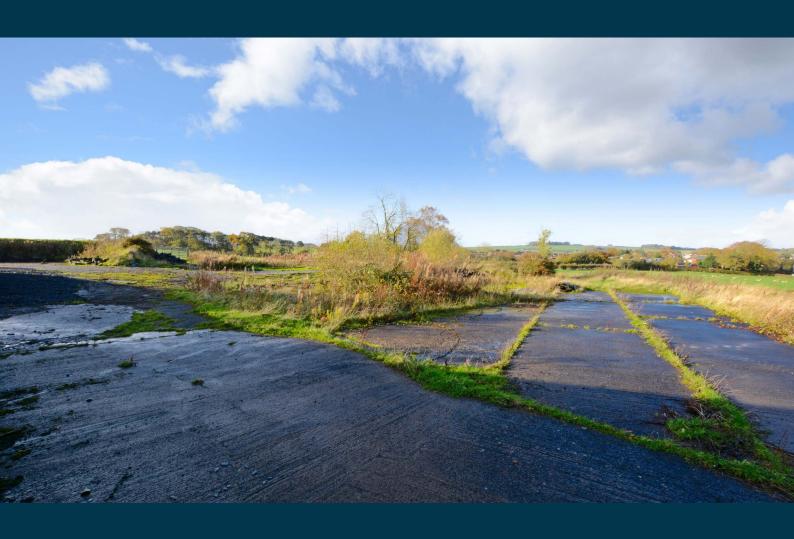

## THE PLOT CORSEHILL FARM, COYLTON

www.corumproperty.co.uk

A fantastic south westerly facing plot with planning permission granted to create a fabulous home enjoying a commanding position with far reaching views and double garage adjacent.

The extensive plot extends to approximately 3310 square metres and has planning permission to construct a single dwelling house within generous gardens with a detached double garage adjacent.

The property will provide approximately 200 square metres of internal living space with the proposed accommodation comprising of a reception hallway, open plan kitchen/dining/lounge room, living room, family room, study/office, four bedrooms (master with en-suite shower room), utility room and bathroom.

The site is positioned close to the centre of the village which provides a range of amenities including a community centre, general stores, pharmacy and primary school. Ayr town centre is around five miles distant and provides a more comprehensive range of amenities including a mainline rail link to Glasgow.