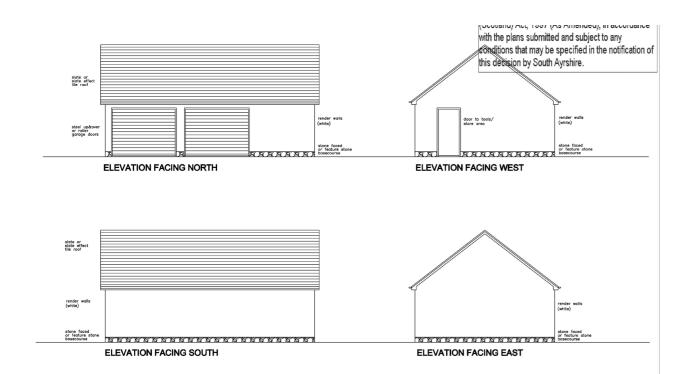

The extensive plot extends to approximately 3310 square metres and has planning permission to construct a single dwelling house within generous gardens with a detached double garage adjacent.

The property will provide approximately 200 square metres of internal living space with the proposed accommodation comprising of a reception hallway, open plan kitchen/dining/lounge room, living room, family room, study/office, four bedrooms (master with en-suite shower room), utility room and bathroom.