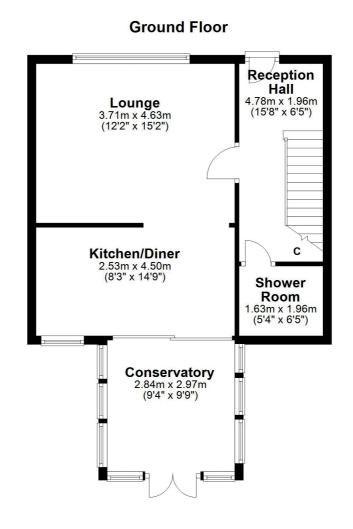

In more detail, the internal accommodation extends to a welcoming reception hallway with understairs' storage cupboard, a spacious lounge and a modern fitted dining kitchen extended into a conservatory with French doors out to the rear. The ground floor shower room completes the ground floor accommodation.

AY4397 | Sat Nav: 154 Craigie Way, Ayr, KA8 0HL For the full home report visit **www.corumproperty.co.uk** \* All measurements and distances are approximate Floorplans are for illustration purposes and may not be to scale.