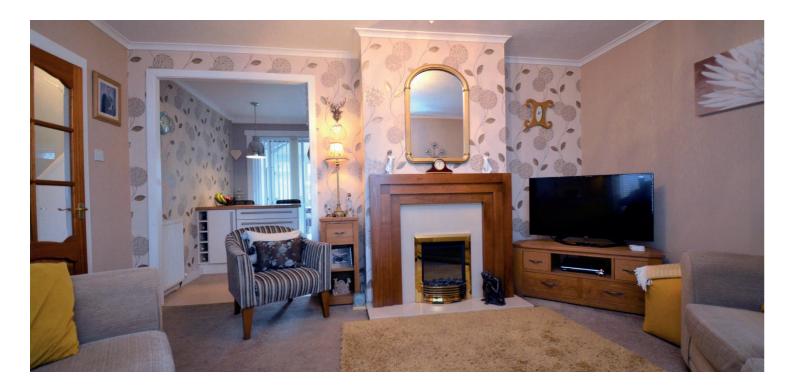

In more detail, the internal accommodation extends to a welcoming reception hallway with understairs' storage cupboard, a spacious lounge and a modern fitted dining kitchen extended into a conservatory with French doors out to the rear. The ground floor shower room completes the ground floor accommodation.