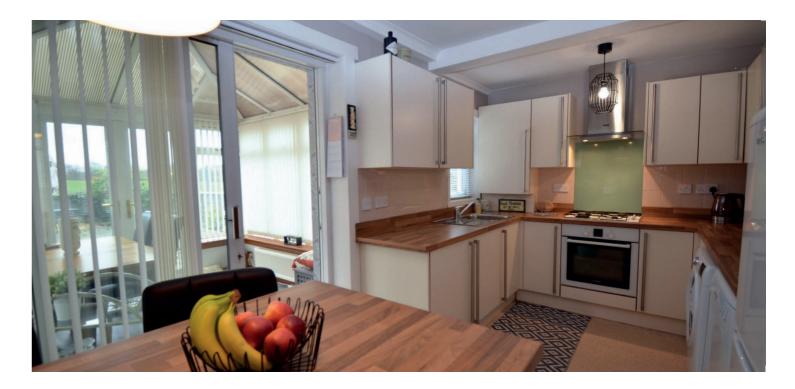

In more detail, the internal accommodation extends to a welcoming reception hallway with understairs' storage cupboard, a spacious lounge and a modern fitted dining kitchen extended into a conservatory with French doors out to the rear. The ground floor shower room completes the ground floor accommodation.