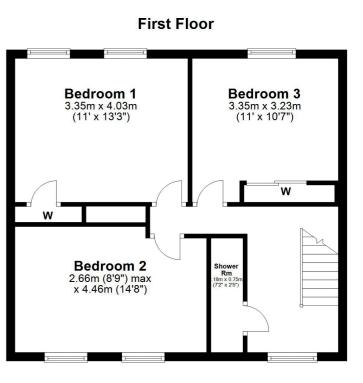

On the upper floor there are three large double bedrooms, two with built-in wardrobes, loft access and a w.c/shower room.

Externally the front garden is laid with monoblock to allow ample off road parking, and there is access at the side round to the fully enclosed low maintenance rear garden. Early viewing is essential

AY4397 | Sat Nav: 154 Craigie Way, Ayr, KA8 0HL For the full home report visit **www.corumproperty.co.uk** \* All measurements and distances are approximate Floorplans are for illustration purposes and may not be to scale.