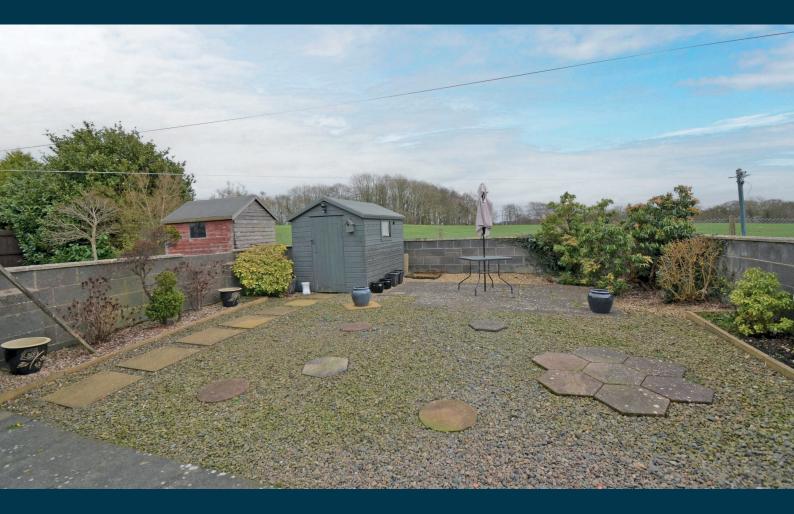

On the upper floor there are three large double bedrooms, two with built-in wardrobes, loft access and a w.c/shower room.

Externally the front garden is laid with monoblock to allow ample off road parking, and there is access at the side round to the fully enclosed low maintenance rear garden. Early viewing is essential