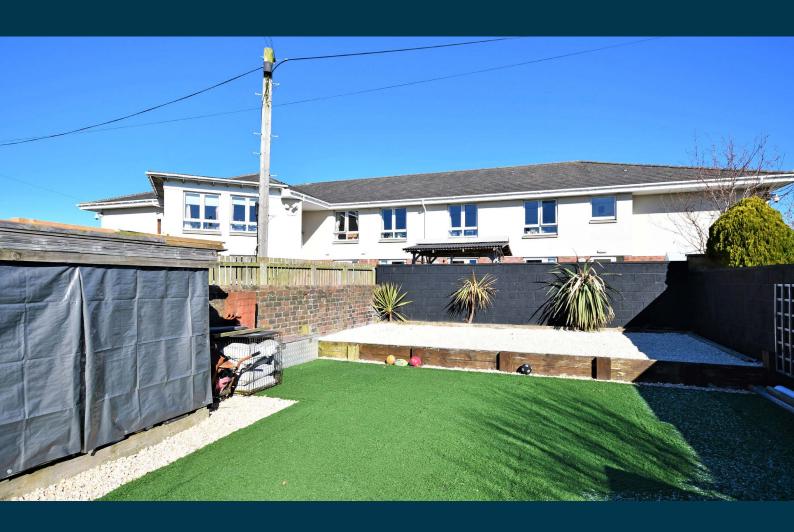

Externally the front of the property is hard-landscaped with a professionally landscaped monoblock driveway. There is gated access at the side round to a fully enclosed rear garden, with artificial lawn, a decked patio area, a paved patio area, decorative shrubs and outdoor storage.