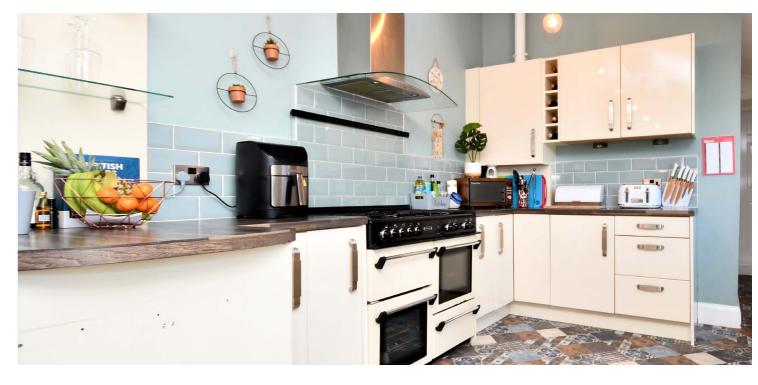

In summary, the internal accommodation extends to an entrance vestibule, a welcoming hallway with stairs leading to the upper floor and a modern family bathroom suite on the half landing, a spacious bay-windowed lounge with a feature wood-burning stove, a dining room/family room at the rear with a wood-burning stove and a large kitchen extension with French doors leading out to the garden. On the upper floor there is a bay-windowed double bedroom, a double bedroom to the rear and a single bedroom.