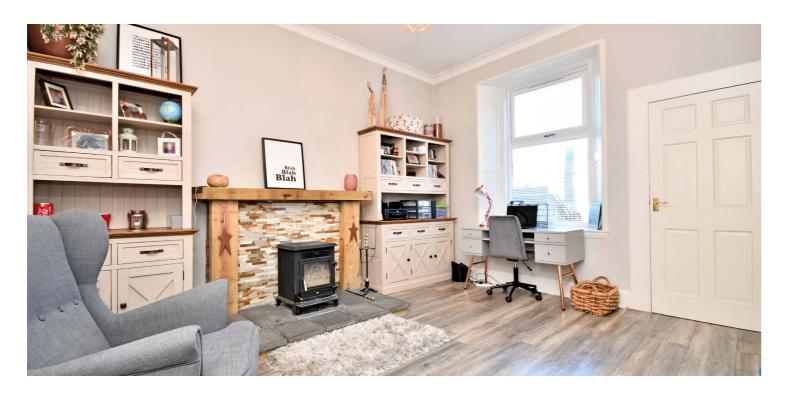

In summary, the internal accommodation extends to an entrance vestibule, a welcoming hallway with stairs leading to the upper floor and a modern family bathroom suite on the half landing, a spacious bay-windowed lounge with a feature wood-burning stove, a dining room/family room at the rear with a wood-burning stove and a large kitchen extension with French doors leading out to the garden. On the upper floor there is a bay-windowed double bedroom, a double bedroom to the rear and a single bedroom.