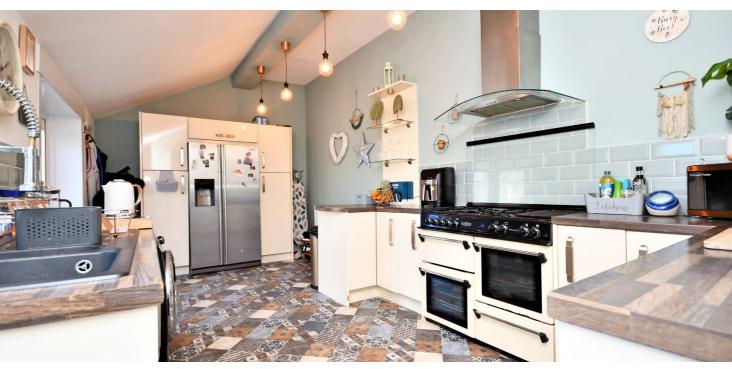

In summary, the internal accommodation extends to an entrance vestibule, a welcoming hallway with stairs leading to the upper floor and a modern family bathroom suite on the half landing, a spacious bay-windowed lounge with a feature wood-burning stove, a dining room/family room at the rear with a wood-burning stove and a large kitchen extension with French doors leading out to the garden. On the upper floor there is a bay-windowed double bedroom, a double bedroom to the rear and a single bedroom.