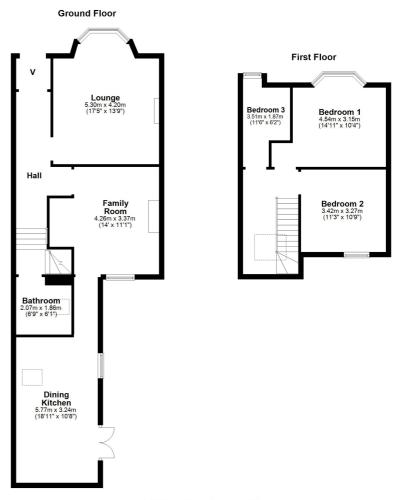

In summary, the internal accommodation extends to an entrance vestibule, a welcoming hallway with stairs leading to the upper floor and a modern family bathroom suite on the half landing, a spacious bay-windowed lounge with a feature wood-burning stove, a dining room/family room at the rear with a wood-burning stove and a large kitchen extension with French doors leading out to the garden. On the upper floor there is a bay-windowed double bedroom, a double bedroom to the rear and a single bedroom.

AY4412 | Sat Nav: 101 Briarhill Road, Prestwick, KA9 1HZ

For the full home report visit www.corumproperty.co.uk

\* All measurements and distances are approximate Floorplans are for illustration purposes and may not be to scale.