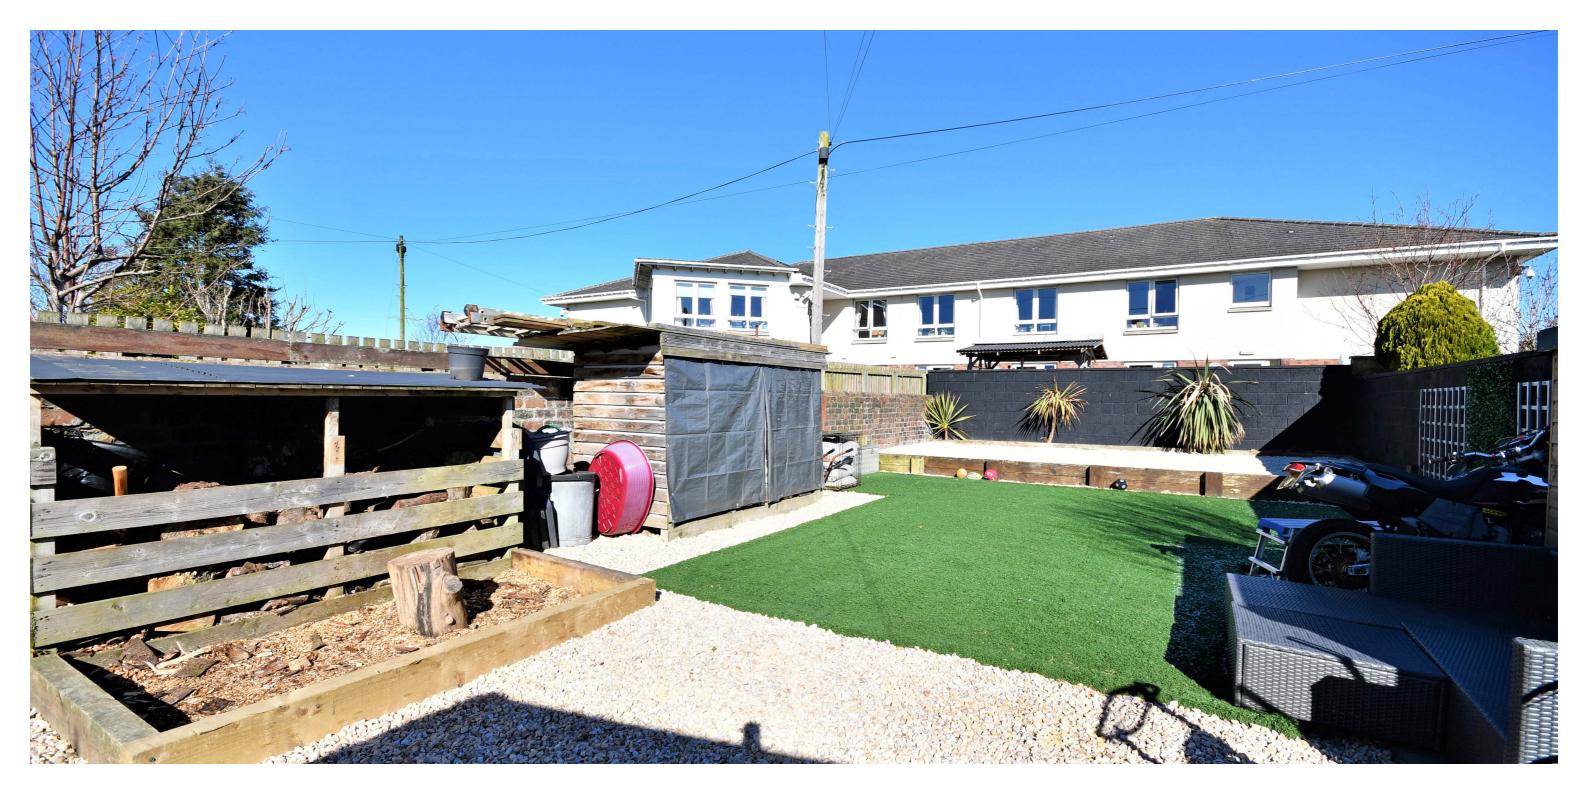

Externally the front of the property is hard-landscaped with a professionally landscaped monoblock driveway. There is gated access at the side round to a fully enclosed rear garden, with artificial lawn, a decked patio area, a paved patio area, decorative shrubs and outdoor storage.