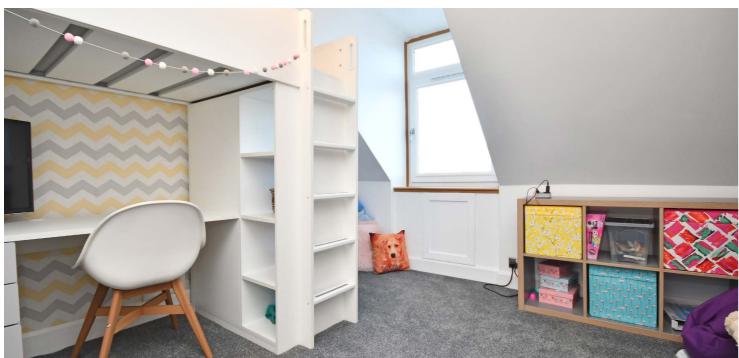

In summary, the internal accommodation extends to an entrance vestibule, a welcoming hallway with stairs leading to the upper floor and a modern family bathroom suite on the half landing, a spacious bay-windowed lounge with a feature wood-burning stove, a dining room/family room at the rear with a wood-burning stove and a large kitchen extension with French doors leading out to the garden. On the upper floor there is a bay-windowed double bedroom, a double bedroom to the rear and a single bedroom.