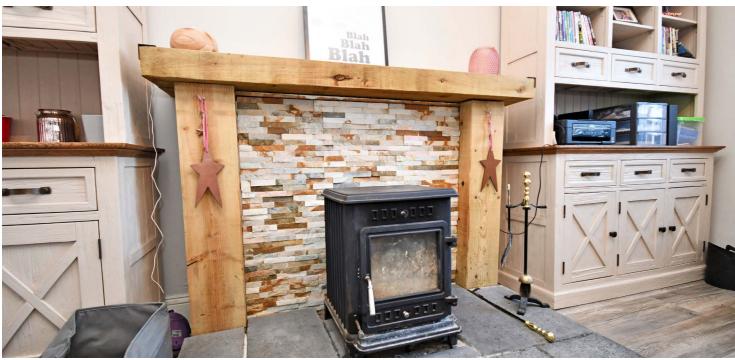

In summary, the internal accommodation extends to an entrance vestibule, a welcoming hallway with stairs leading to the upper floor and a modern family bathroom suite on the half landing, a spacious bay-windowed lounge with a feature wood-burning stove, a dining room/family room at the rear with a wood-burning stove and a large kitchen extension with French doors leading out to the garden. On the upper floor there is a bay-windowed double bedroom, a double bedroom to the rear and a single bedroom.