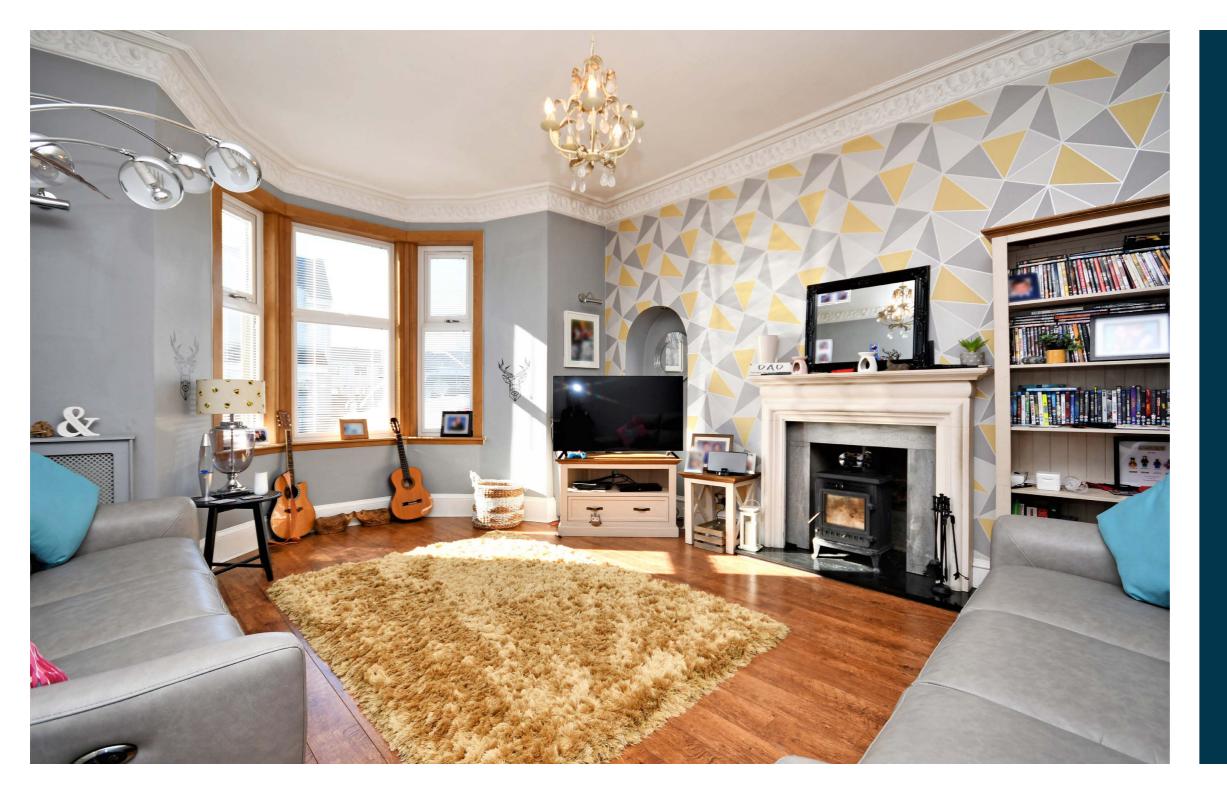

In summary, the internal accommodation extends to an entrance vestibule, a welcoming hallway with stairs leading to the upper floor and a modern family bathroom suite on the half landing, a spacious bay-windowed lounge with a feature wood-burning stove, a dining room/family room at the rear with a wood-burning stove and a large kitchen extension with French doors leading out to the garden. On the upper floor there is a bay-windowed double bedroom, a double bedroom to the rear and a single bedroom.