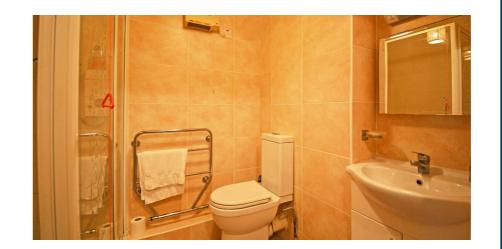

Entry to the property is initially gained via a security controlled entrance doorway to a communal hallway, providing stair and lift access to all floors. The accommodation extends to:- entrance hallway with storage, substantial lounge with feature fireplace, contemporary fitted kitchen, three piece shower room and double bedroom with ample storage. The apartment has UPVC double glazed windows and an electric heating system.