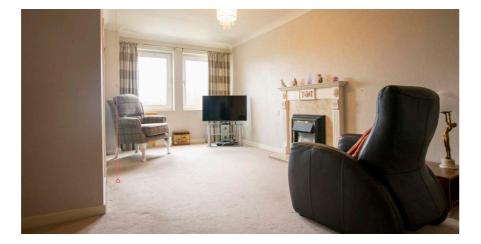

Entry to the property is initially gained via a security controlled entrance doorway to a communal hallway, providing stair and lift access to all floors. The accommodation extends to:- entrance hallway with storage, substantial lounge with feature fireplace, contemporary fitted kitchen, three piece shower room and double bedroom with ample storage. The apartment has UPVC double glazed windows and an electric heating system.