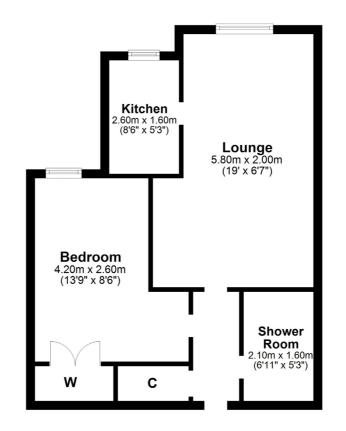

Entry to the property is initially gained via a security controlled entrance doorway to a communal hallway, providing stair and lift access to all floors. The accommodation extends to:- entrance hallway with storage, substantial lounge with feature fireplace, contemporary fitted kitchen, three piece shower room and double bedroom with ample storage. The apartment has UPVC double glazed windows and an electric heating system.

Milngavie train station offers frequent trains to Glasgow's West End and City Centre, along with a direct service to Edinburgh.

**Sat Nav:** 34 Fairview Court, Milngavie, G62 6BU

BD3504

\*All measurements and distances are approximate.
Floorplans are for illustration purposes and may
not be to scale.