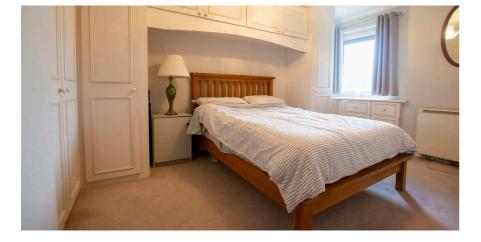

Entry to the property is initially gained via a security controlled entrance doorway to a communal hallway, providing stair and lift access to all floors. The accommodation extends to:- entrance hallway with storage, substantial lounge with feature fireplace, contemporary fitted kitchen, three piece shower room and double bedroom with ample storage. The apartment has UPVC double glazed windows and an electric heating system.