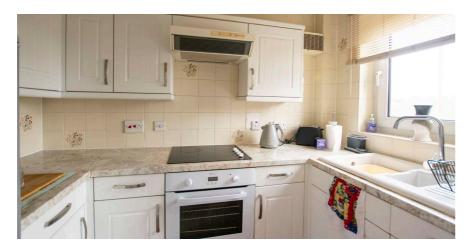

Entry to the property is initially gained via a security controlled entrance doorway to a communal hallway, providing stair and lift access to all floors. The accommodation extends to:- entrance hallway with storage, substantial lounge with feature fireplace, contemporary fitted kitchen, three piece shower room and double bedroom with ample storage. The apartment has UPVC double glazed windows and an electric heating system.