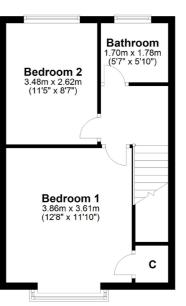

### **Ground Floor**

#### First Floor

**Sat Nav:** 16 Cromarty Gardens, Clarkston, G76 8PA

CC0652

\*All measurements and distances are approximate.
Floorplans are for illustration purposes and may
not be to scale.

For the full home report visit www.corumproperty.co.uk