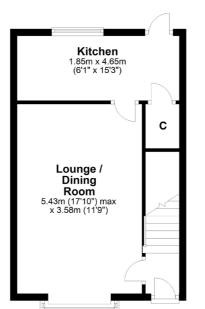

### **Ground Floor**

#### First Floor

**Sat Nav:** 16 Cromarty Gardens, Clarkston, G76 8PA

CC0652

\*All measurements and distances are approximate.
Floorplans are for illustration purposes and may
not be to scale.

For the full home report visit www.corumproperty.co.uk