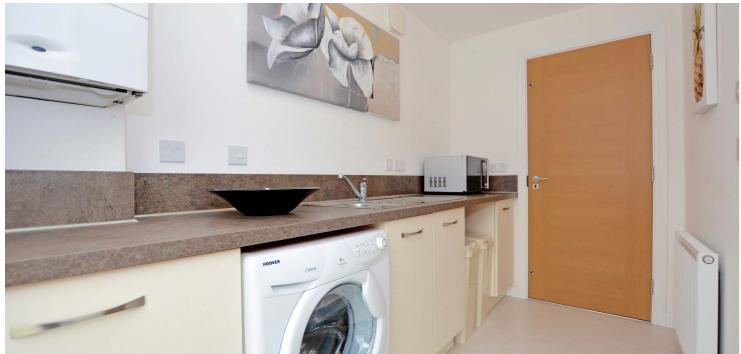

The property provides all the features and benefits of a brand new home including a stylish fitted kitchen with fitted breakfast bar, integrated appliances and utility room adjacent, luxury sanitary ware, gas central heating with a 'Worcester' boiler housed in the utility room, quality floor coverings, alarm system, double glazing and neutral decoration.

In summary the accommodation extends to, on the ground floor, a vestibule, welcoming reception hallway with two piece cloaks/wc off, front facing lounge, open plan kitchen/sitting/dining room and useful utility room with doors to both the rear garden and garage. Upstairs there are five bedrooms including a master with a tiled three piece en-suite shower room. Completing the accommodation is a four piece bathroom. Four of the five bedrooms feature fitted wardrobe space.