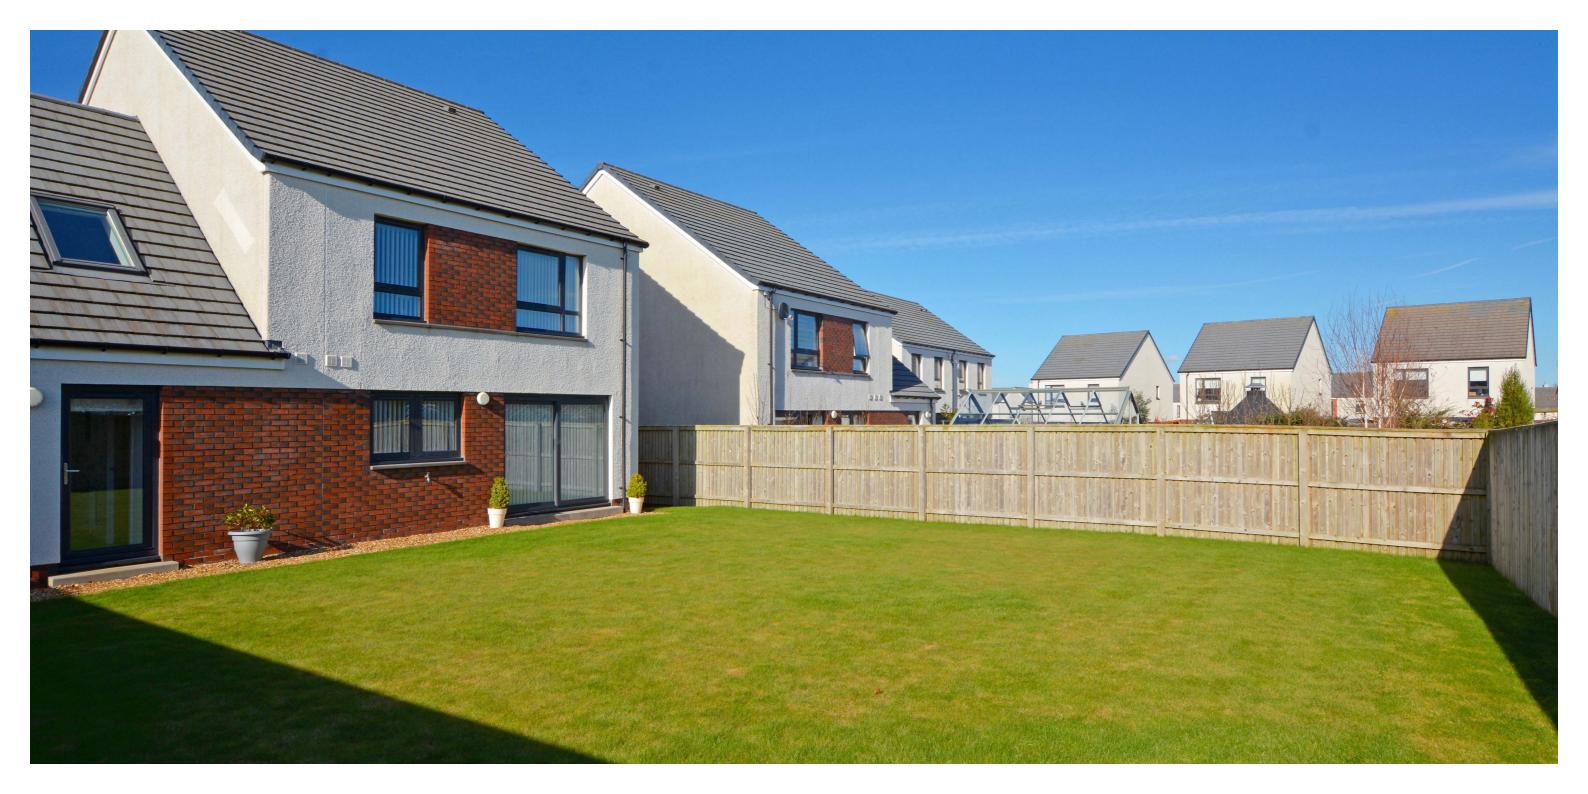

Externally the front garden is laid to lawn with adjacent double block paved driveway parking. The generously proportioned and fully enclosed rear garden is also laid to lawn with decorative chipped border.