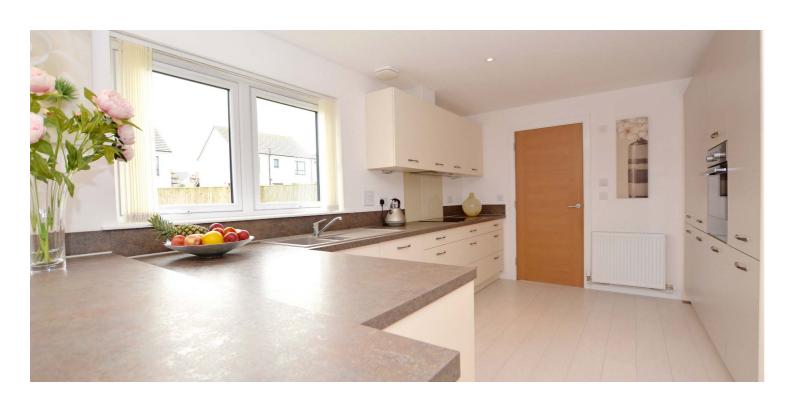

The property provides all the features and benefits of a brand new home including a stylish fitted kitchen with fitted breakfast bar, integrated appliances and utility room adjacent, luxury sanitary ware, gas central heating with a 'Worcester' boiler housed in the utility room, quality floor coverings, alarm system, double glazing and neutral decoration.