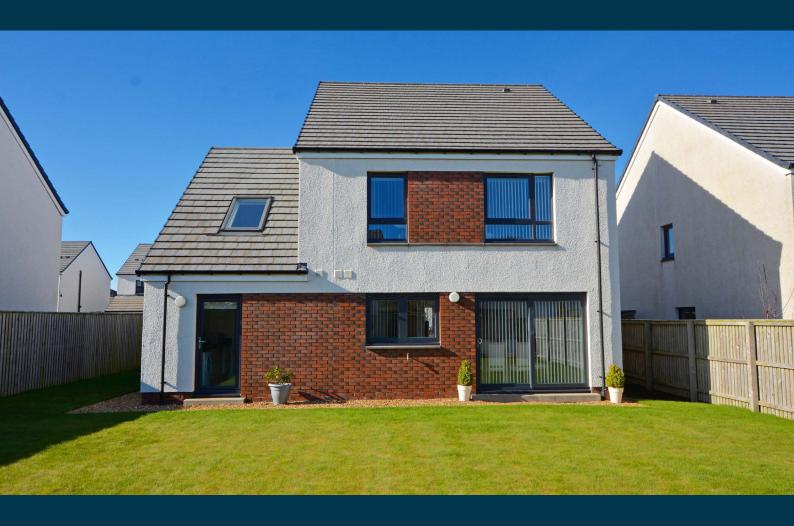

Number 15 is a stunning modern detached villa perfectly suited to the family market and situated in an excellent plot with an extensive and fully enclosed rear garden. Particular mention should be made of the stunning open plan kitchen/sitting/dining room with double doors to the rear garden, an exceptional space for both relaxing and entertaining.

Externally the front garden is laid to lawn with adjacent double block paved driveway parking. The generously proportioned and fully enclosed rear garden is also laid to lawn with decorative chipped border.