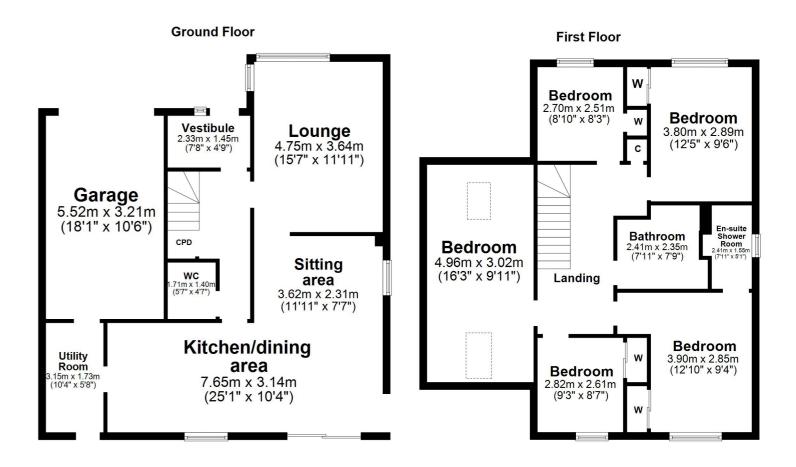

In summary the accommodation extends to, on the ground floor, a vestibule, welcoming reception hallway with two piece cloaks/wc off, front facing lounge, open plan kitchen/sitting/dining room and useful utility room with doors to both the rear garden and garage. Upstairs there are five bedrooms including a master with a tiled three piece en-suite shower room. Completing the accommodation is a four piece bathroom. Four of the five bedrooms feature fitted wardrobe space.