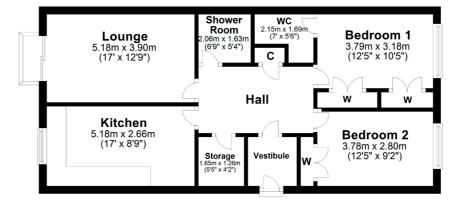

# 2 | BEDROOMS1 | BATHROOM1 | PUBLIC ROOM

#### CC0670

\*All measurements and distances are approximate. Floorplans are for illustration purposes and may not be to scale.

For the full home report visit **www.corumproperty.co.uk** 