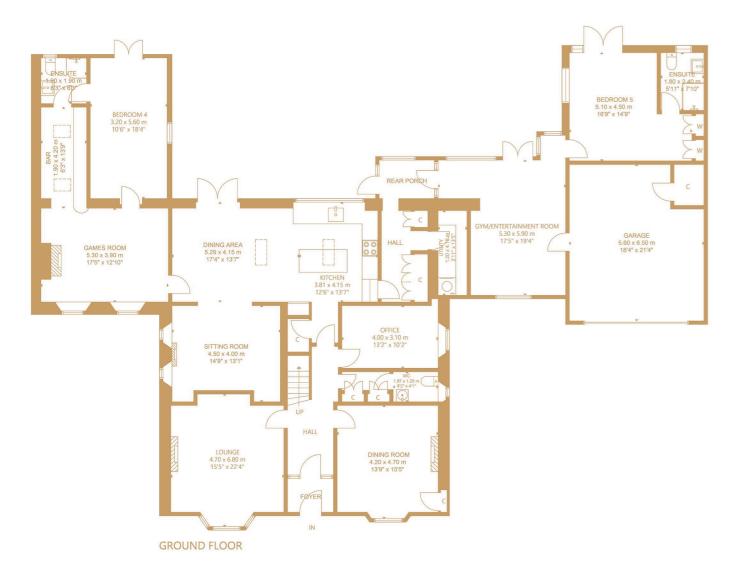

Extending to approximately 3788 square feet or thereby, the house has been painstakingly refurbished, upgraded and redesigned to deliver flexible and versatile family accommodation encompassed over a two storey layout.

Beautiful vestibule leading into lovely traditional style hallway with impressive staircase and feature leaded arch window at landing, wooden flooring and original panelled doors giving access to stunning drawing room with focal point marble fireplace and decorative cornicing, formal dining room with focal point fireplace and decorative cornicing, fully fitted and built in home office/study, extensive walk in cloaks area with WC, 29 foot dining kitchen with hand made kitchen units with central island and fully integrated appliances with Rangemaster cooker, kitchen has French doors to gardens and gives access to a lovely TV/snug area with focal point fireplace and bespoke inishes. There is a games room located off the dining kitchen which offers flexible space, focal point fireplace, fitted bar area and a lovely guest suite with its own en-suite shower room, the ground floor is further completed with a large rear hallway area with built in storage, laundry and access to a gym area which in turn, gives access to a second ground floor bedroom suite with French doors to gardens and contemporary styled en-suite shower room. The remaining portion of the accommodation on the ground floor is integral access from the gym giving access to double garage

Impressive broad staircase leads to upper landing with access to principal bay windowed bedroom to the front with extensive built in bespoke bedroom furniture, second double bedroom with built in furniture, en-suite shower room and large walk in fitted dressing area, third bedroom on the upper floor has built in storage and there is a beautifully appointed bathroom with walk in shower enclosure and contemporary tiling.