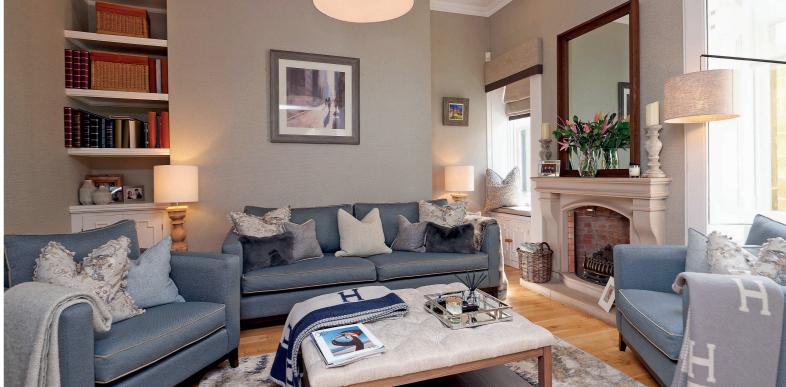

Beautiful vestibule leading into lovely traditional style hallway with impressive staircase and feature leaded arch window at landing, wooden flooring and original panelled doors giving access to stunning drawing room with focal point marble fireplace and decorative cornicing, formal dining room with focal point fireplace and decorative cornicing, fully fitted and built in home office/study, extensive walk in cloaks area with WC, 29 foot dining kitchen with hand made kitchen units with central island and fully integrated appliances with Rangemaster cooker, kitchen has French doors to gardens and gives access to a lovely TV/snug area with focal point fireplace and bespoke inishes. There is a games room located off the dining kitchen which offers flexible space, focal point fireplace, fitted bar area and a lovely guest suite with its own en-suite shower room, the ground floor is further completed with a large rear hallway area with built in storage, laundry and access to a gym area which in turn, gives access to a second ground floor bedroom suite with French doors to gardens and contemporary styled en-suite shower room. The remaining portion of the accommodation on the ground floor is integral access from the gym giving access to double garage