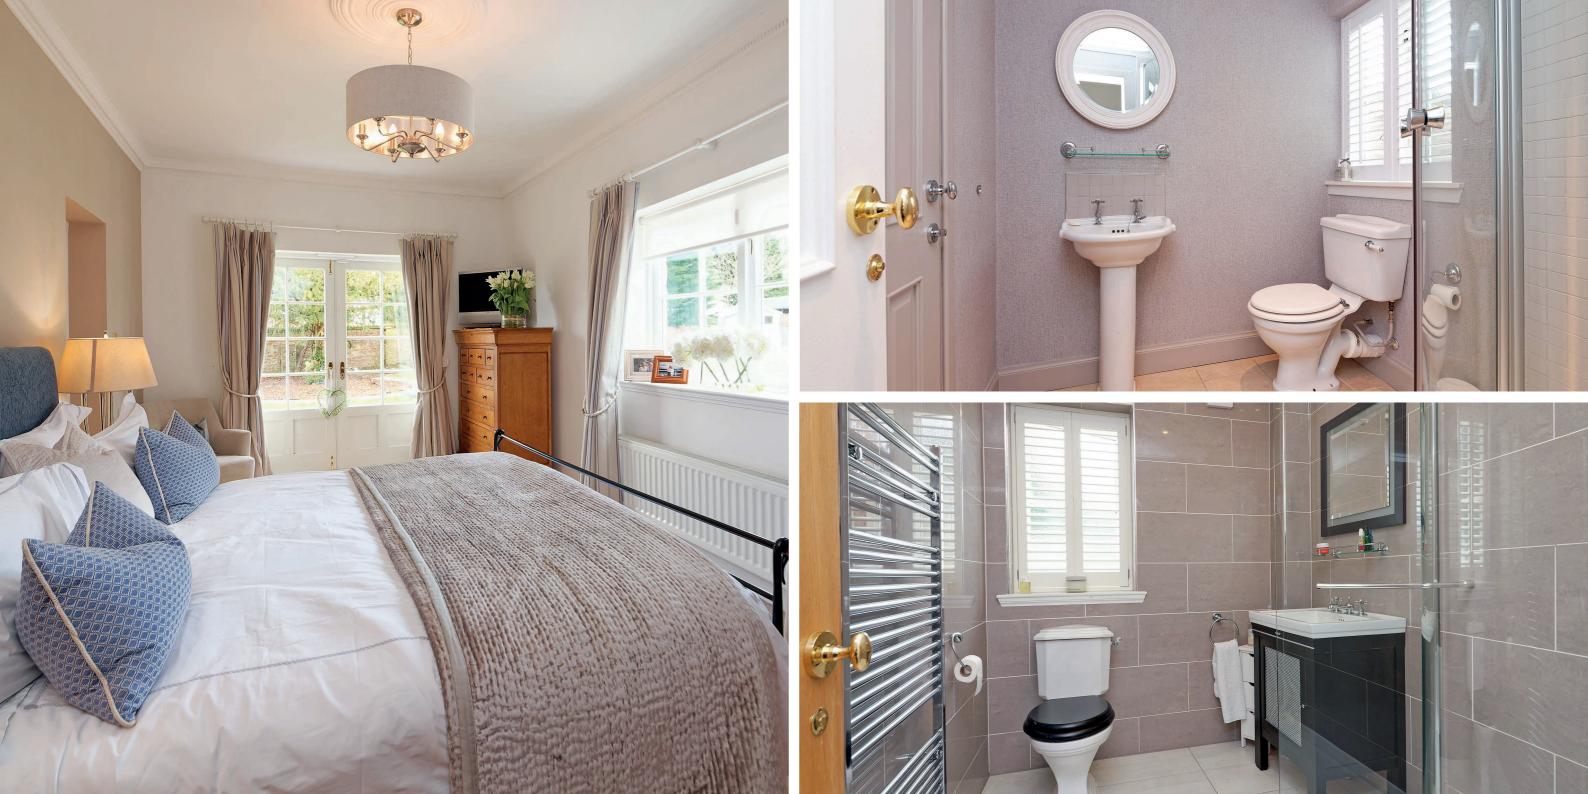

Impressive broad staircase leads to upper landing with access to principal bay windowed bedroom to the front with extensive built in bespoke bedroom furniture, second double bedroom with built in furniture, en-suite shower room and large walk in fitted dressing area, third bedroom on the upper floor has built in storage and there is a beautifully appointed bathroom with walk in shower enclosure and contemporary tiling.