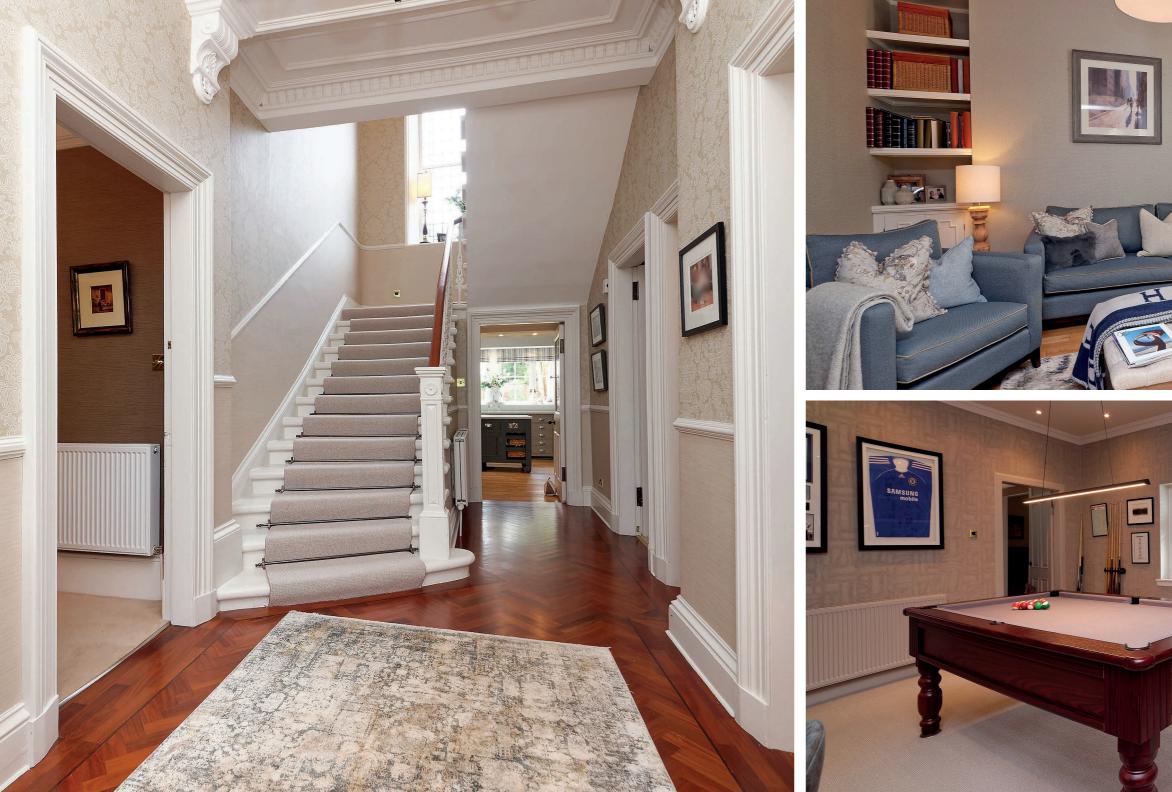

Beautiful vestibule leading into lovely traditional style hallway with impressive staircase and feature leaded arch window at landing, wooden flooring and original panelled doors giving access to stunning drawing room with focal point marble fireplace and decorative cornicing, formal dining room with focal point fireplace and decorative cornicing, fully fitted and built in home office/study, extensive walk in cloaks area with WC, 29 foot dining kitchen with hand made kitchen units with central island and fully integrated appliances with Rangemaster cooker, kitchen has French doors to gardens and gives access to a lovely TV/snug area with focal point fireplace and bespoke inishes. There is a games room located off the dining kitchen which offers flexible space, focal point fireplace, fitted bar area and a lovely guest suite with its own en-suite shower room, the ground floor is further completed with a large rear hallway area with built in storage, laundry and access to a gym area which in turn, gives access to a second ground floor bedroom suite with French doors to gardens and contemporary styled en-suite shower room. The remaining portion of the accommodation on the ground floor is integral access from the gym giving access to double garage

Impressive broad staircase leads to upper landing with access to principal bay windowed bedroom to the front with extensive built in bespoke bedroom furniture, second double bedroom with built in furniture, en-suite shower room and large walk in fitted dressing area, third bedroom on the upper floor has built in storage and there is a beautifully appointed bathroom with walk in shower enclosure and contemporary tiling.