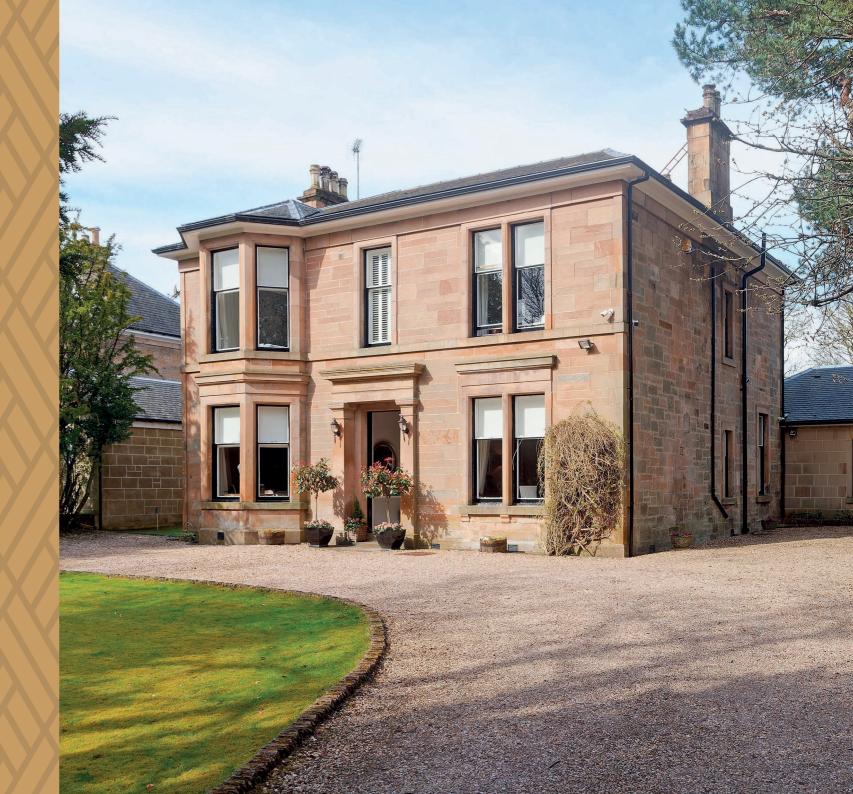

## BOWFELL

52 PEEL ROAD

THORNTONHALL

## 5 | BEDROOMS 4 | BATHROOMS 6/7 | PUBLIC ROOMS

Bowfell is one of Thorntonhall's original landmark villas, set within approximately half acre of private gardens and offering beautiful family accommodation.

Distinguished by its beautiful honey blonde sandstone exterior with decorative sandstone finishes, the property is being presented to the market for the first time in many years and offers a wonderful/extraordinary opportunity to the marketplace.

Extending to approximately 3788 square feet or thereby, the house has been painstakingly refurbished, upgraded and redesigned to deliver flexible and versatile family accommodation encompassed over a two storey layout.

Notable improvements include some replacement sash and casement double glazed windows, security alarm system, high performance gas central heating system with maintained boiler, CCTV security and the property exhibits stylish/modern interior that reflects the needs of a professional/discerning purchaser.