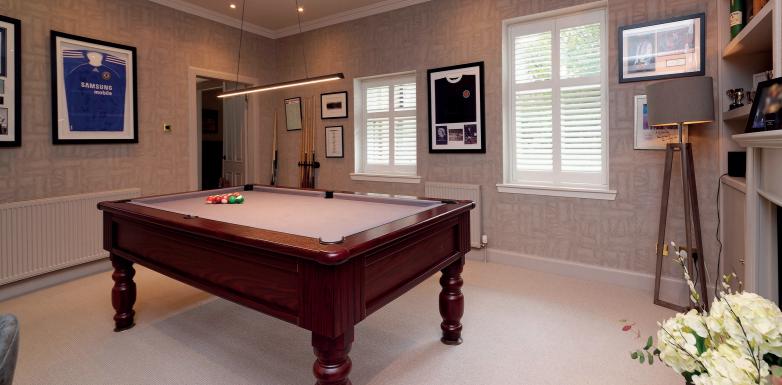

Beautiful vestibule leading into lovely traditional style hallway with impressive staircase and feature leaded arch window at landing, wooden flooring and original panelled doors giving access to stunning drawing room with focal point marble fireplace and decorative cornicing, formal dining room with focal point fireplace and decorative cornicing, fully fitted and built in home office/study, extensive walk in cloaks area with WC, 29 foot dining kitchen with hand made kitchen units with central island and fully integrated appliances with Rangemaster cooker, kitchen has French doors to gardens and gives access to a lovely TV/snug area with focal point fireplace and bespoke inishes. There is a games room located off the dining kitchen which offers flexible space, focal point fireplace, fitted bar area and a lovely guest suite with its own en-suite shower room, the ground floor is further completed with a large rear hallway area with built in storage, laundry and access to a gym area which in turn, gives access to a second ground floor bedroom suite with French doors to gardens and contemporary styled en-suite shower room. The remaining portion of the accommodation on the ground floor is integral access from the gym giving access to double garage