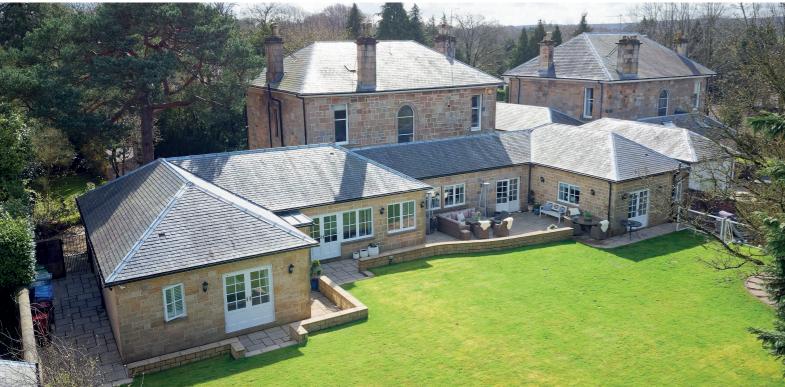

Distinguished by its beautiful honey blonde sandstone exterior with decorative sandstone finishes, the property is being presented to the market for the first time in many years and offers a wonderful/extraordinary opportunity to the marketplace.

Extending to approximately 3788 square feet or thereby, the house has been painstakingly refurbished, upgraded and redesigned to deliver flexible and versatile family accommodation encompassed over a two storey layout.