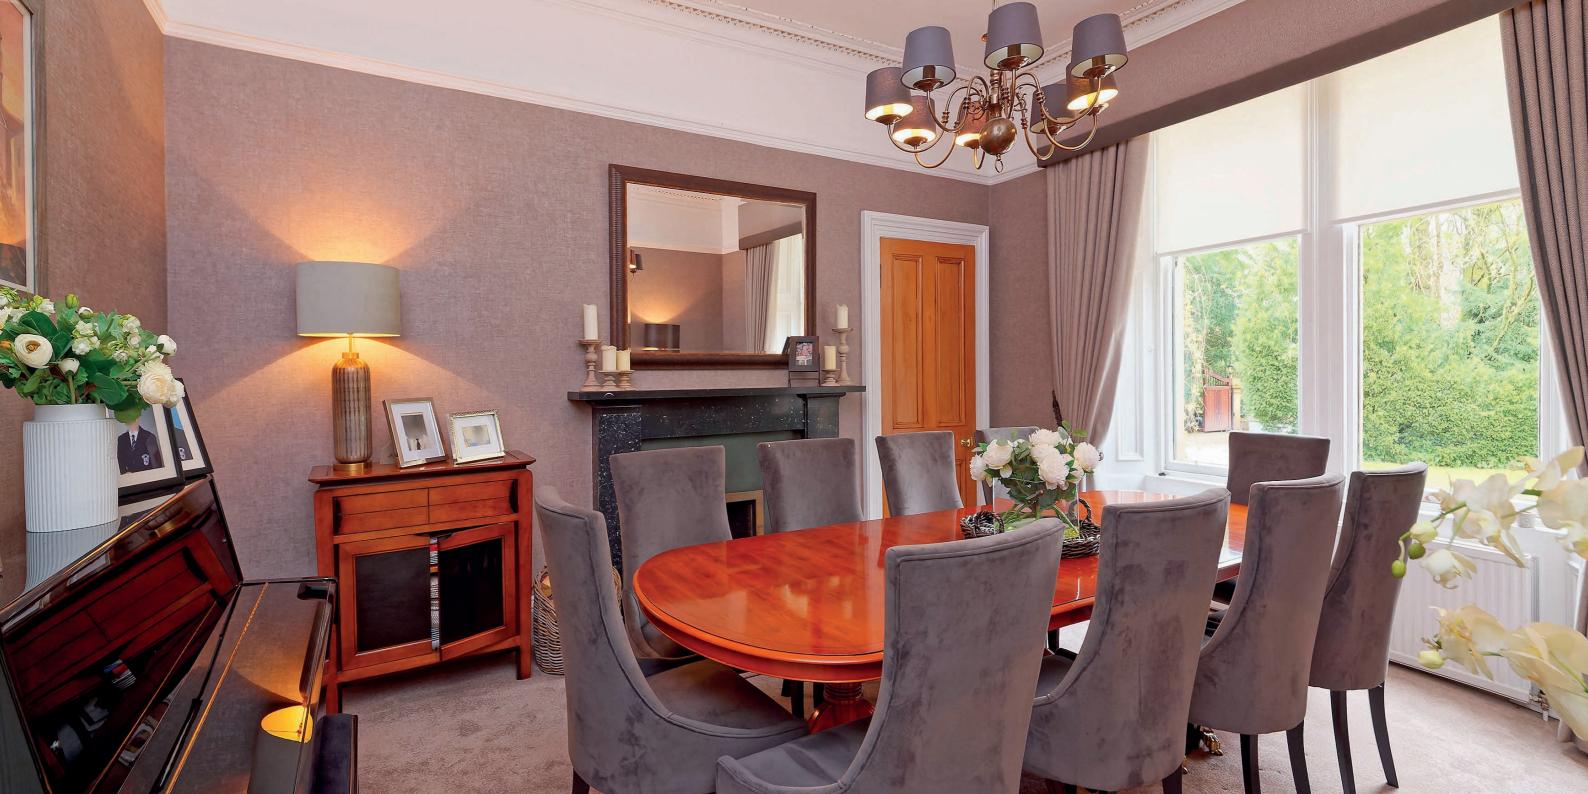

Beautiful vestibule leading into lovely traditional style hallway with impressive staircase and feature leaded arch window at landing, wooden flooring and original panelled doors giving access to stunning drawing room with focal point marble fireplace and decorative cornicing, formal dining room with focal point fireplace and decorative cornicing, fully fitted and built in home office/study, extensive walk in cloaks area with WC, 29 foot dining kitchen with hand made kitchen units with central island and fully integrated appliances with Rangemaster cooker, kitchen has French doors to gardens and gives access to a lovely TV/snug area with focal point fireplace and bespoke inishes. There is a games room located off the dining kitchen which offers flexible space, focal point fireplace, fitted bar area and a lovely guest suite with its own en-suite shower room, the ground floor is further completed with a large rear hallway area with built in storage, laundry and access to a gym area which in turn, gives access to a second ground floor bedroom suite with French doors to gardens and contemporary styled en-suite shower room. The remaining portion of the accommodation on the ground floor is integral access from the gym giving access to double garage