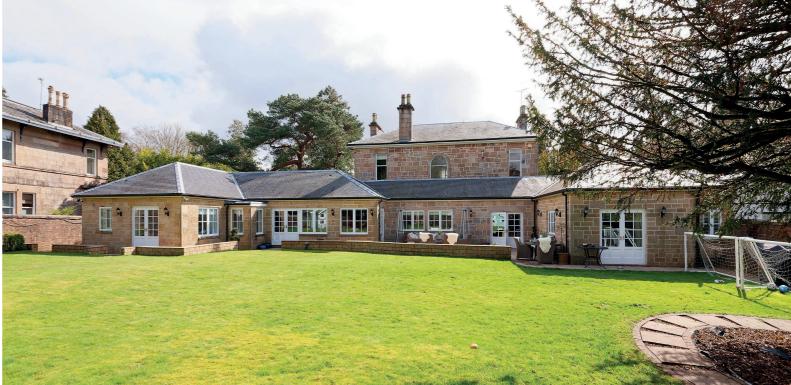

Distinguished by its beautiful honey blonde sandstone exterior with decorative sandstone finishes, the property is being presented to the market for the first time in many years and offers a wonderful/extraordinary opportunity to the marketplace.

Extending to approximately 3788 square feet or thereby, the house has been painstakingly refurbished, upgraded and redesigned to deliver flexible and versatile family accommodation encompassed over a two storey layout.