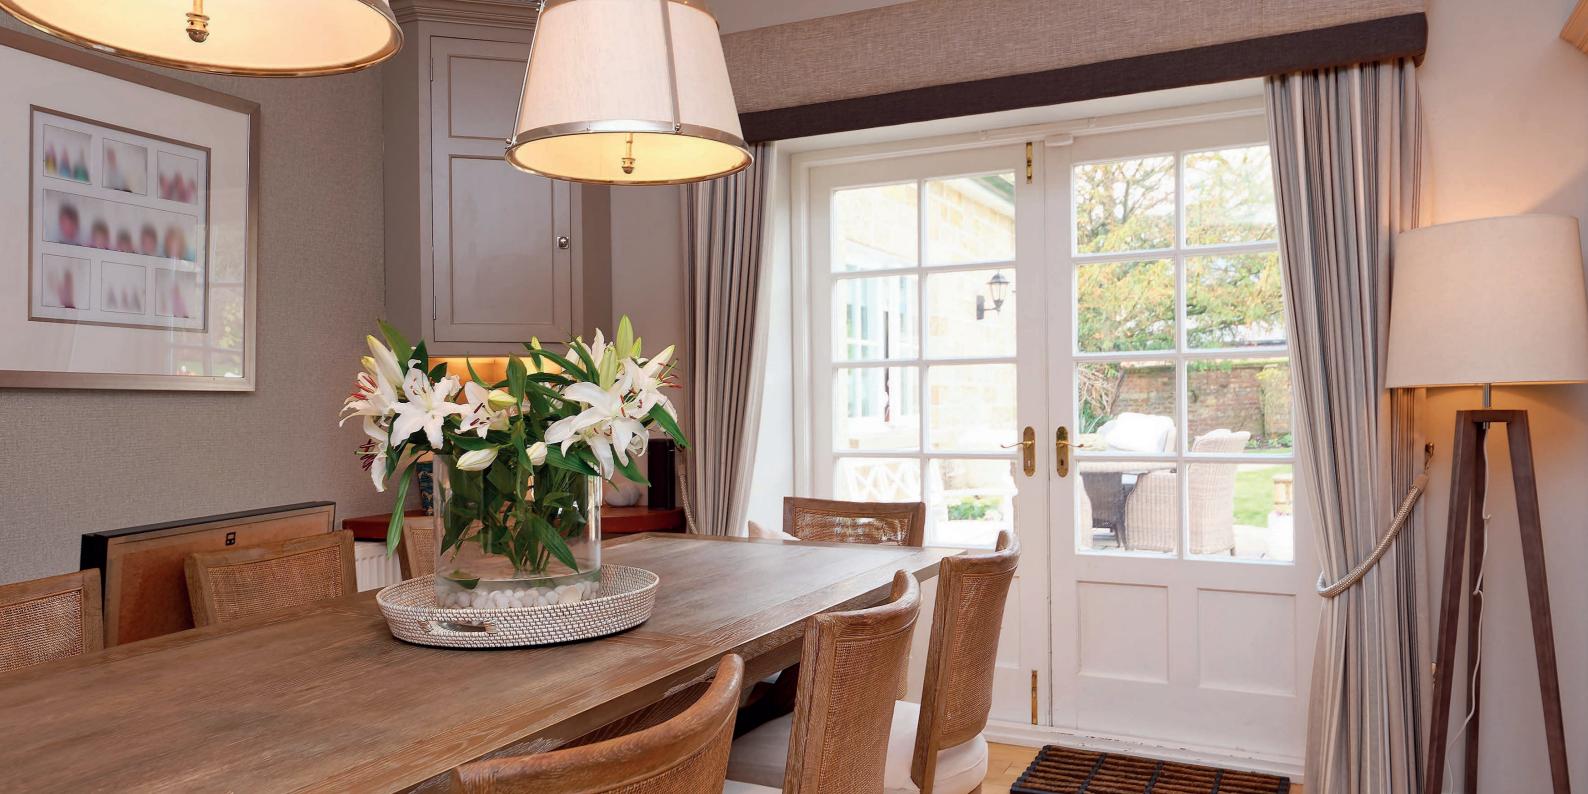

Beautiful vestibule leading into lovely traditional style hallway with impressive staircase and feature leaded arch window at landing, wooden flooring and original panelled doors giving access to stunning drawing room with focal point marble fireplace and decorative cornicing, formal dining room with focal point fireplace and decorative cornicing, fully fitted and built in home office/study, extensive walk in cloaks area with WC, 29 foot dining kitchen with hand made kitchen units with central island and fully integrated appliances with Rangemaster cooker, kitchen has French doors to gardens and gives access to a lovely TV/snug area with focal point fireplace and bespoke inishes. There is a games room located off the dining kitchen which offers flexible space, focal point fireplace, fitted bar area and a lovely guest suite with its own en-suite shower room, the ground floor is further completed with a large rear hallway area with built in storage, laundry and access to a gym area which in turn, gives access to a second ground floor bedroom suite with French doors to gardens and contemporary styled en-suite shower room. The remaining portion of the accommodation on the ground floor is integral access from the gym giving access to double garage