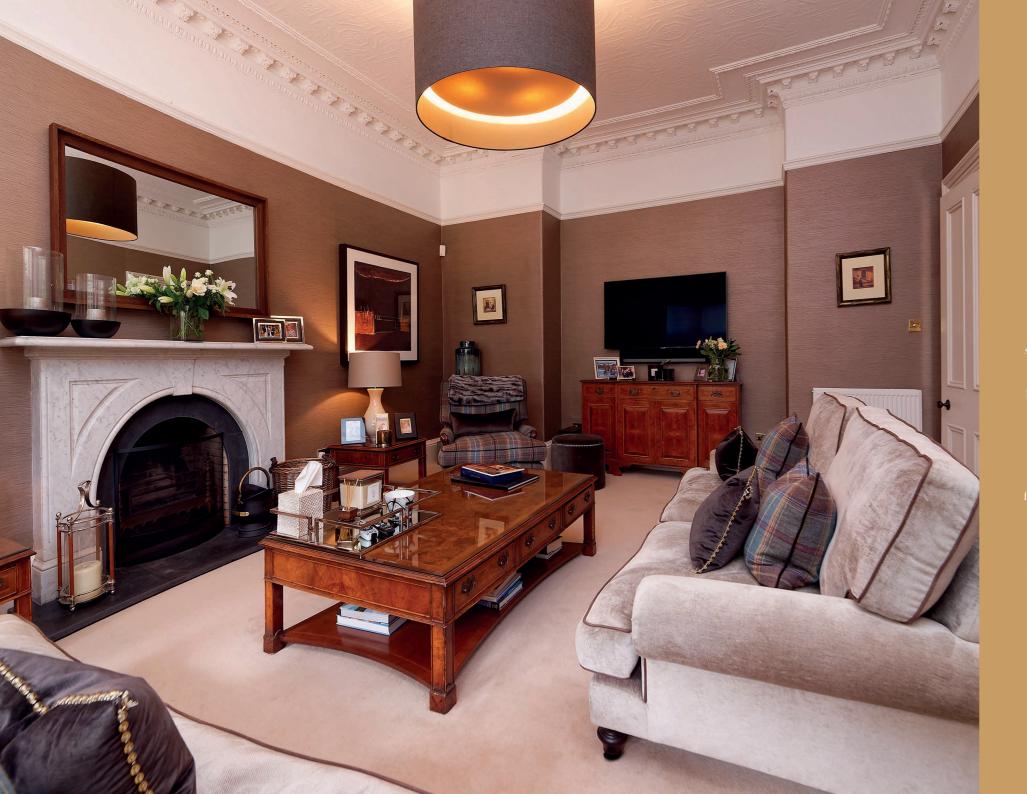

Beautiful vestibule leading into lovely traditional style hallway with impressive staircase and feature leaded arch window at landing, wooden flooring and original panelled doors giving access to stunning drawing room with focal point marble fireplace and decorative cornicing, formal dining room with focal point fireplace and decorative cornicing, fully fitted and built in home office/study, extensive walk in cloaks area with WC, 29 foot dining kitchen with hand made kitchen units with central island and fully integrated appliances with Rangemaster cooker, kitchen has French doors to gardens and gives access to a lovely TV/snug area with focal point fireplace and bespoke inishes. There is a games room located off the dining kitchen which offers flexible space, focal point fireplace, fitted bar area and a lovely guest suite with its own en-suite shower room, the ground floor is further completed with a large rear hallway area with built in storage, laundry and access to a gym area which in turn, gives access to a second ground floor bedroom suite with French doors to gardens and contemporary styled en-suite shower room. The remaining portion of the accommodation on the ground floor is integral access from the gym giving access to double garage