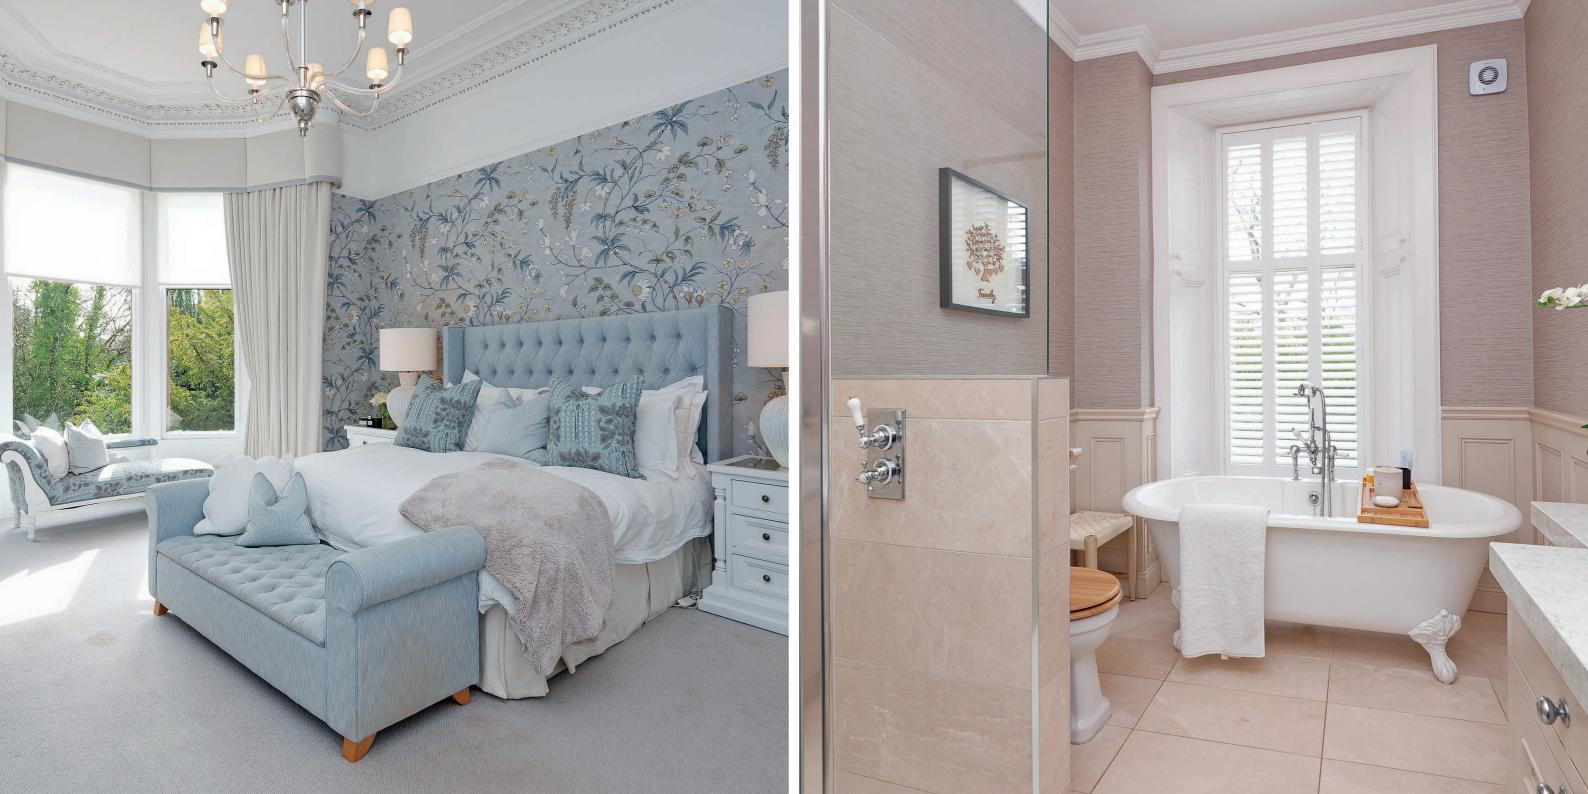

Beautiful vestibule leading into lovely traditional style hallway with impressive staircase and feature leaded arch window at landing, wooden flooring and original panelled doors giving access to stunning drawing room with focal point marble fireplace and decorative cornicing, formal dining room with focal point fireplace and decorative cornicing, fully fitted and built in home office/study, extensive walk in cloaks area with WC, 29 foot dining kitchen with hand made kitchen units with central island and fully integrated appliances with Rangemaster cooker, kitchen has French doors to gardens and gives access to a lovely TV/snug area with focal point fireplace and bespoke inishes. There is a games room located off the dining kitchen which offers flexible space, focal point fireplace, fitted bar area and a lovely guest suite with its own en-suite shower room, the ground floor is further completed with a large rear hallway area with built in storage, laundry and access to a gym area which in turn, gives access to a second ground floor bedroom suite with French doors to gardens and contemporary styled en-suite shower room. The remaining portion of the accommodation on the ground floor is integral access from the gym giving access to double garage

Impressive broad staircase leads to upper landing with access to principal bay windowed bedroom to the front with extensive built in bespoke bedroom furniture, second double bedroom with built in furniture, en-suite shower room and large walk in fitted dressing area, third bedroom on the upper floor has built in storage and there is a beautifully appointed bathroom with walk in shower enclosure and contemporary tiling.