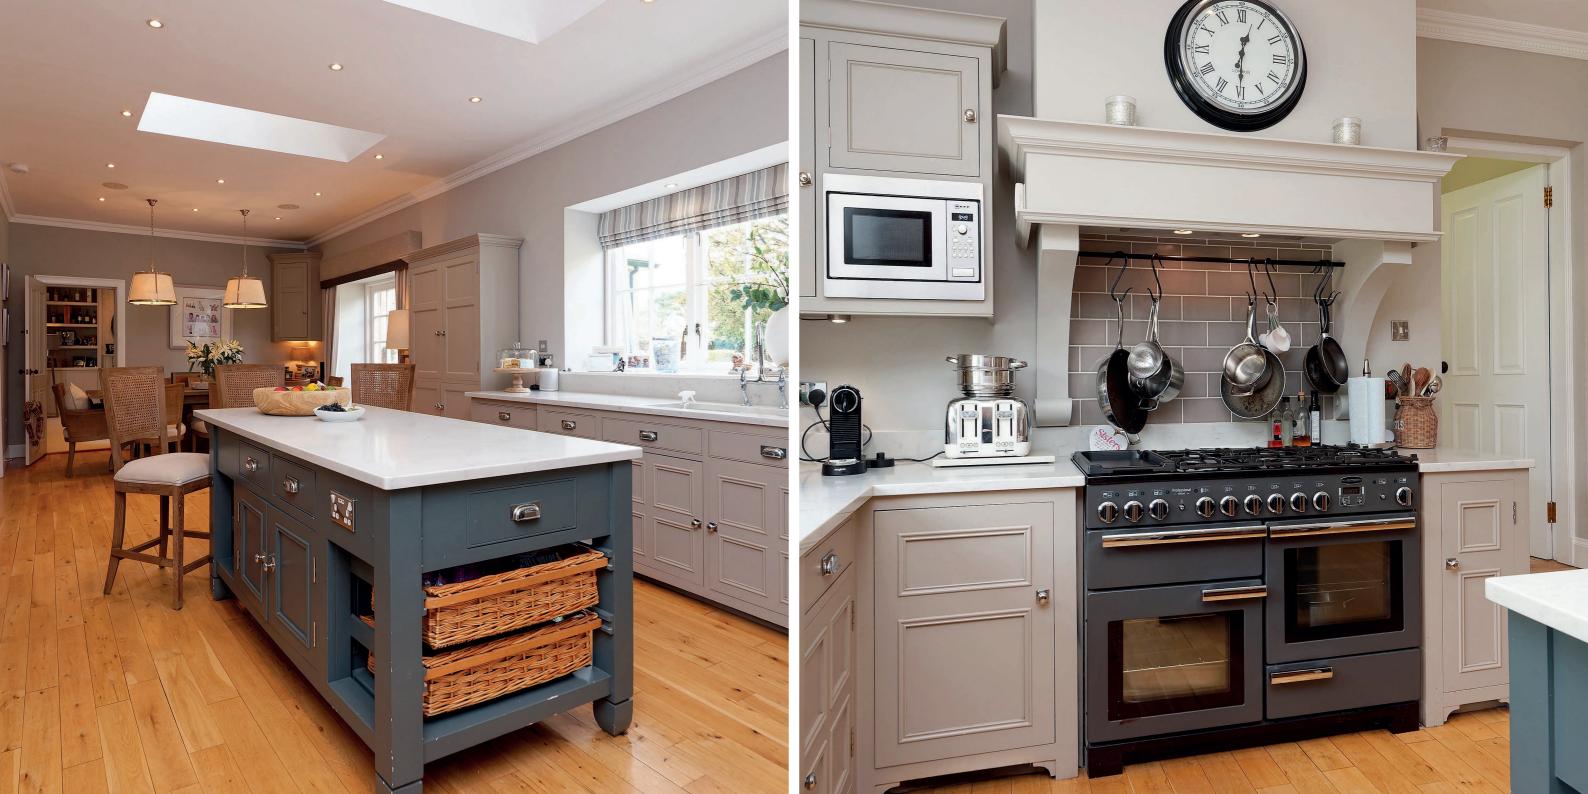

Beautiful vestibule leading into lovely traditional style hallway with impressive staircase and feature leaded arch window at landing, wooden flooring and original panelled doors giving access to stunning drawing room with focal point marble fireplace and decorative cornicing, formal dining room with focal point fireplace and decorative cornicing, fully fitted and built in home office/study, extensive walk in cloaks area with WC, 29 foot dining kitchen with hand made kitchen units with central island and fully integrated appliances with Rangemaster cooker, kitchen has French doors to gardens and gives access to a lovely TV/snug area with focal point fireplace and bespoke inishes. There is a games room located off the dining kitchen which offers flexible space, focal point fireplace, fitted bar area and a lovely guest suite with its own en-suite shower room, the ground floor is further completed with a large rear hallway area with built in storage, laundry and access to a gym area which in turn, gives access to a second ground floor bedroom suite with French doors to gardens and contemporary styled en-suite shower room. The remaining portion of the accommodation on the ground floor is integral access from the gym giving access to double garage