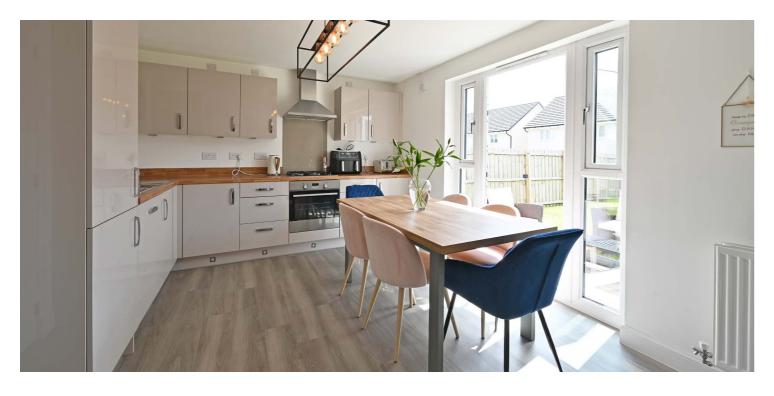

Presented in a neutral modern style with a high standard of specification this property offers comfortable family accommodation over two levels. The open plan kitchen and dining room features a French door and windows to the rear garden and an extensive range of fitted kitchen furniture with extensive wood effect work surfaces. There are modern appliances including a multifunction oven, a gas hob with splashback, hood and a fridge freezer. The fitted utility has space for laundry appliances. Modern sanitary wave with complimentary tiling is displayed in the downstairs wc, ensuite shower room and family bathroom.