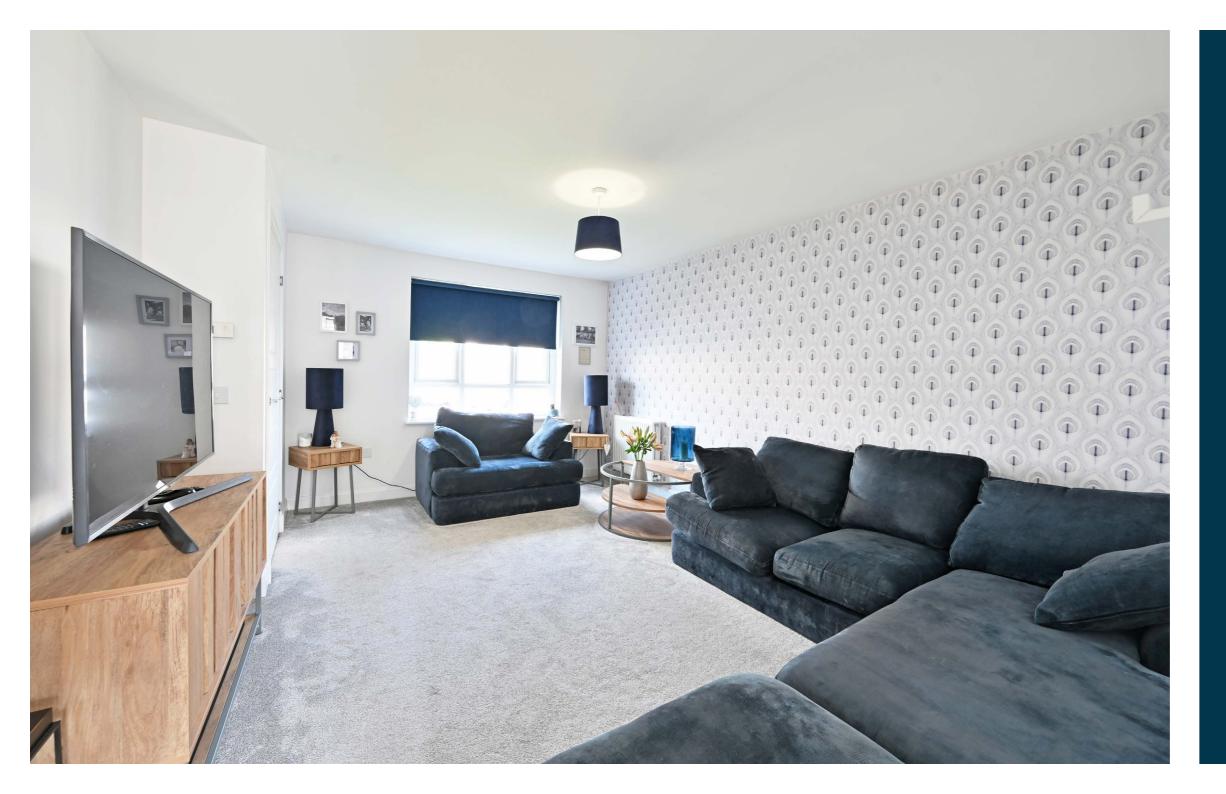

Presented in a neutral modern style with a high standard of specification this property offers comfortable family accommodation over two levels. The open plan kitchen and dining room features a French door and windows to the rear garden and an extensive range of fitted kitchen furniture with extensive wood effect work surfaces. There are modern appliances including a multifunction oven, a gas hob with splashback, hood and a fridge freezer. The fitted utility has space for laundry appliances. Modern sanitary wave with complimentary tiling is displayed in the downstairs wc, ensuite shower room and family bathroom.

The accommodation comprises of a reception hall with a stair to the upper floor and entry to the lovely lounge. The dining kitchen has views and access to the rear gardens with entry to the utility room and wc. A broad hall on the first floor has two store cupboards and access to all four double bedrooms and the family bathroom. There is a modern tiled ensuite shower room off the principal bedroom.