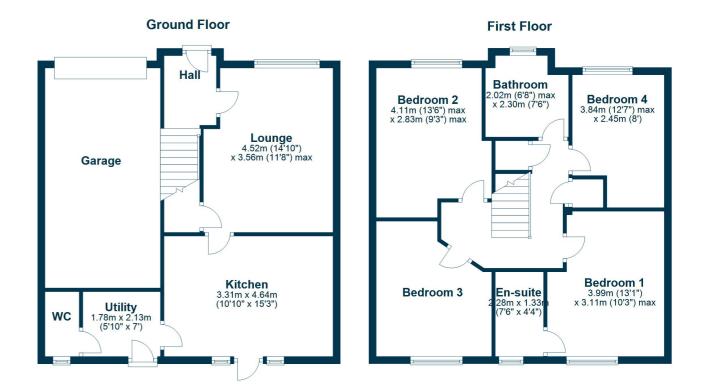

The accommodation comprises of a reception hall with a stair to the upper floor and entry to the lovely lounge. The dining kitchen has views and access to the rear gardens with entry to the utility room and wc. A broad hall on the first floor has two store cupboards and access to all four double bedrooms and the family bathroom. There is a modern tiled ensuite shower room off the principal bedroom.

BW2258 | Sat Nav: 2 Vallance Wynd, Elderslie, PA5 9BU

For the full home report visit www.corumproperty.co.uk

\* All measurements and distances are approximate Floorplans are for illustration purposes and may not be to scale.