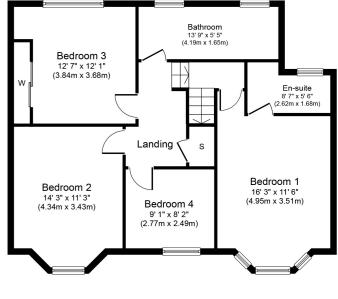

Ground floor accommodation extends to entrance vestibule, traditional style reception hallway, lovely formal lounge to front with double doors giving access to formal dining room with access to gardens at rear, extended dining sized kitchen with useful laundry/ utility room adjacent and further lovely family/sitting room completes the ground floor. Upstairs a bright and spacious landing area gives access to a generous principal bedroom with ensuite shower room, two further good double bedrooms, fourth good bedroom and modern main family bathroom. Additional storage can be found in the way of attic space. Specification includes gas central heating, double glazing and the subjects are well presented and decorated throughout.

First Floor

**CC0677** | Sat Nav: 50 Mansefield Road, Clarkston, G76 7XW For the full home report visit **www.corumproperty.co.uk** \* All measurements and distances are approximate Floorplans are for illustration purposes and may not be to scale.