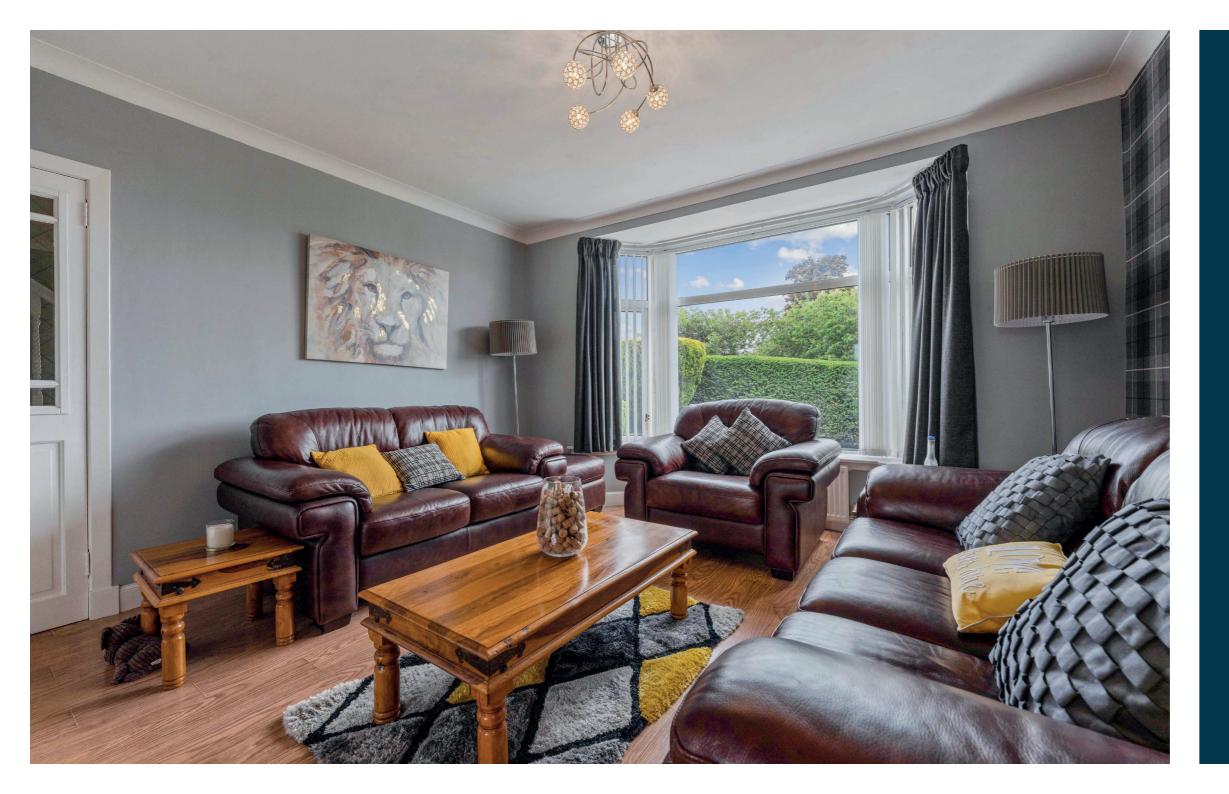

Ground floor accommodation extends to entrance vestibule, traditional style reception hallway, lovely formal lounge to front with double doors giving access to formal dining room with access to gardens at rear, extended dining sized kitchen with useful laundry/ utility room adjacent and further lovely family/sitting room completes the ground floor. Upstairs a bright and spacious landing area gives access to a generous principal bedroom with ensuite shower room, two further good double bedrooms, fourth good bedroom and modern main family bathroom. Additional storage can be found in the way of attic space. Specification includes gas central heating, double glazing and the subjects are well presented and decorated throughout.