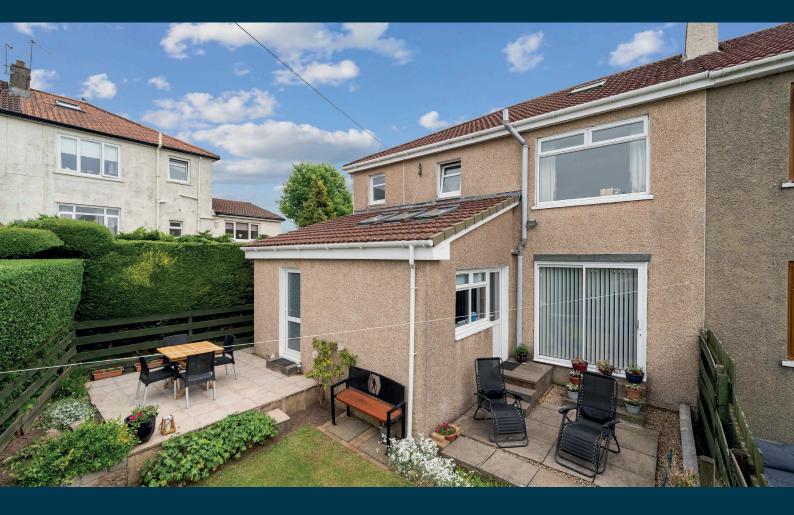

Externally the property is set within private easily maintained level garden grounds. Driveway to front providing ample vehicular parking.

A haven for young growing families, offering some of the best schooling within the Glasgow district. Pre- primary and secondary schooling is all found nearby, notably Carolside Primary School, St Joseph's Primary School, Williamwood High School and St Ninian's High School. The district offers an abundance of sports and recreational facilities, excellent shopping and retail outlets. The suburb of Clarkston offers many independent establishments with cafes, delis and restaurants nearby. There are excellent transport links to the city centre via road and rail, from both Clarkston and Williamwood train stations.