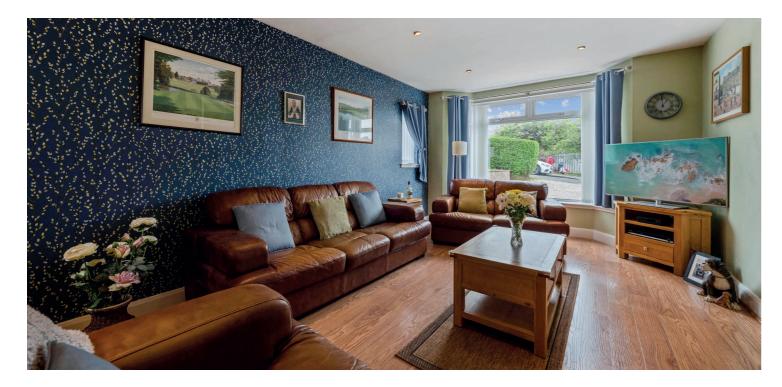

Ground floor accommodation extends to entrance vestibule, traditional style reception hallway, lovely formal lounge to front with double doors giving access to formal dining room with access to gardens at rear, extended dining sized kitchen with useful laundry/ utility room adjacent and further lovely family/sitting room completes the ground floor. Upstairs a bright and spacious landing area gives access to a generous principal bedroom with ensuite shower room, two further good double bedrooms, fourth good bedroom and modern main family bathroom. Additional storage can be found in the way of attic space. Specification includes gas central heating, double glazing and the subjects are well presented and decorated throughout.