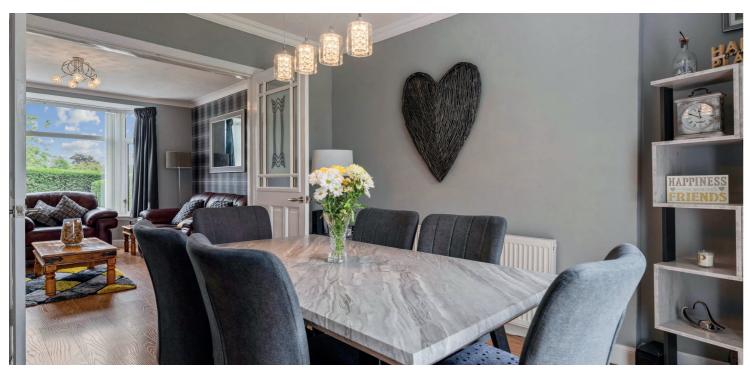

Ground floor accommodation extends to entrance vestibule, traditional style reception hallway, lovely formal lounge to front with double doors giving access to formal dining room with access to gardens at rear, extended dining sized kitchen with useful laundry/ utility room adjacent and further lovely family/sitting room completes the ground floor. Upstairs a bright and spacious landing area gives access to a generous principal bedroom with ensuite shower room, two further good double bedrooms, fourth good bedroom and modern main family bathroom. Additional storage can be found in the way of attic space. Specification includes gas central heating, double glazing and the subjects are well presented and decorated throughout.