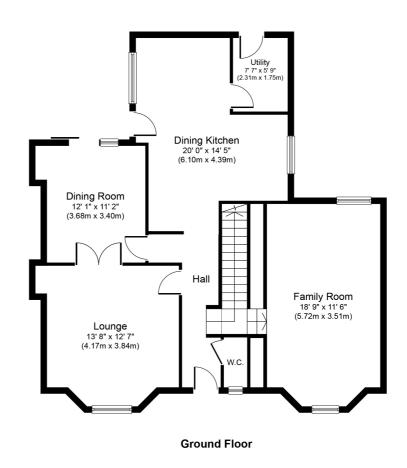

Ground floor accommodation extends to entrance vestibule, traditional style reception hallway, lovely formal lounge to front with double doors giving access to formal dining room with access to gardens at rear, extended dining sized kitchen with useful laundry/ utility room adjacent and further lovely family/sitting room completes the ground floor. Upstairs a bright and spacious landing area gives access to a generous principal bedroom with ensuite shower room, two further good double bedrooms, fourth good bedroom and modern main family bathroom. Additional storage can be found in the way of attic space. Specification includes gas central heating, double glazing and the subjects are well presented and decorated throughout.

First Floor

**CC0677** | Sat Nav: 50 Mansefield Road, Clarkston, G76 7XW For the full home report visit **www.corumproperty.co.uk** \* All measurements and distances are approximate Floorplans are for illustration purposes and may not be to scale.