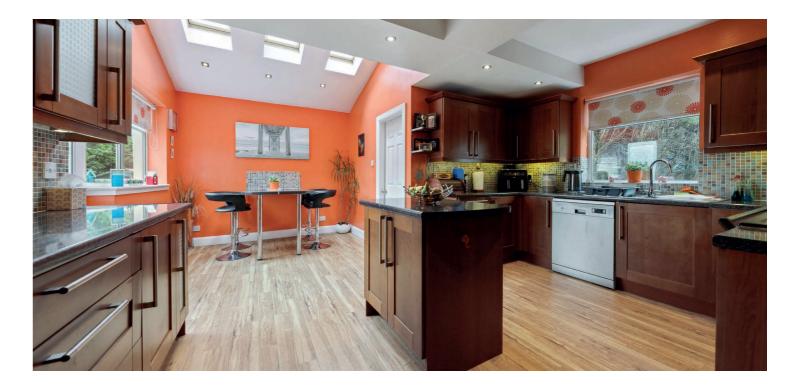

Ground floor accommodation extends to entrance vestibule, traditional style reception hallway, lovely formal lounge to front with double doors giving access to formal dining room with access to gardens at rear, extended dining sized kitchen with useful laundry/ utility room adjacent and further lovely family/sitting room completes the ground floor. Upstairs a bright and spacious landing area gives access to a generous principal bedroom with ensuite shower room, two further good double bedrooms, fourth good bedroom and modern main family bathroom. Additional storage can be found in the way of attic space. Specification includes gas central heating, double glazing and the subjects are well presented and decorated throughout.