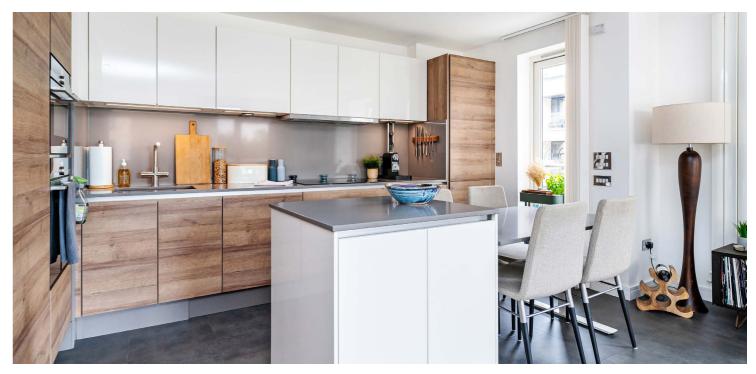

Initially entered via a secure entry system into a stunning communal hallway with a cycle store and lift access to all levels, the internal accommodation to this remarkably stylish apartment comprises; welcoming reception hall with excellent storage and large utility off, and a stunning open plan lounge kitchen. The Nobilia kitchen design benefits from having a range of base and wall mounted units plus integrated Siemens appliances throughout. The large balcony sits off the lounge and is perfectly positioned to take in the afternoon and evening sun. There are two wellproportioned double bedrooms with both benefitting from beautiful, fitted wardrobes, with the principal having a walk in wardrobe and finally, there is a striking family bathroom by Porcelanosa.