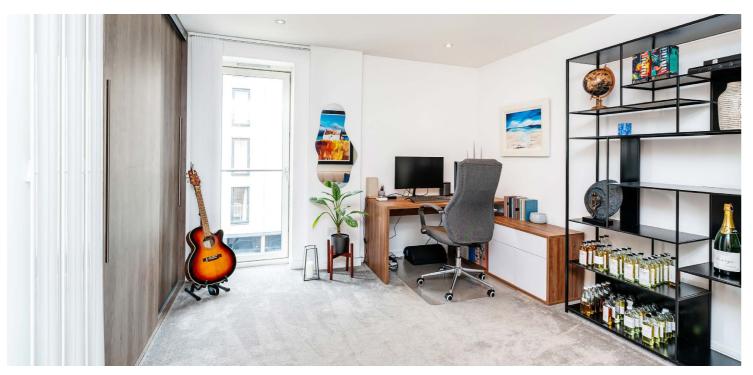

Initially entered via a secure entry system into a stunning communal hallway with a cycle store and lift access to all levels, the internal accommodation to this remarkably stylish apartment comprises; welcoming reception hall with excellent storage and large utility off, and a stunning open plan lounge kitchen. The Nobilia kitchen design benefits from having a range of base and wall mounted units plus integrated Siemens appliances throughout. The large balcony sits off the lounge and is perfectly positioned to take in the afternoon and evening sun. There are two wellproportioned double bedrooms with both benefitting from beautiful, fitted wardrobes, with the principal having a walk in wardrobe and finally, there is a striking family bathroom by Porcelanosa.