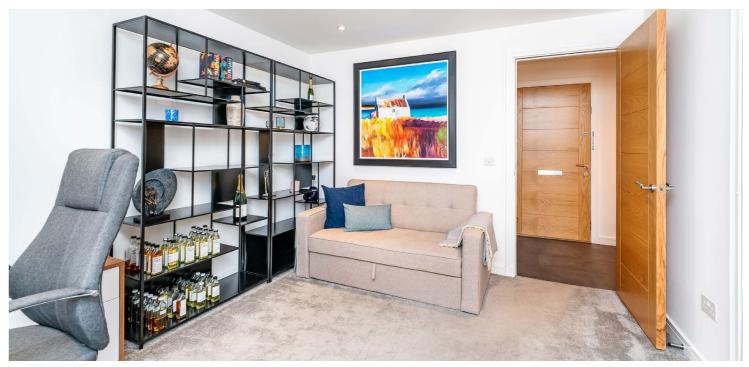

Initially entered via a secure entry system into a stunning communal hallway with a cycle store and lift access to all levels, the internal accommodation to this remarkably stylish apartment comprises; welcoming reception hall with excellent storage and large utility off, and a stunning open plan lounge kitchen. The Nobilia kitchen design benefits from having a range of base and wall mounted units plus integrated Siemens appliances throughout. The large balcony sits off the lounge and is perfectly positioned to take in the afternoon and evening sun. There are two wellproportioned double bedrooms with both benefitting from beautiful, fitted wardrobes, with the principal having a walk in wardrobe and finally, there is a striking family bathroom by Porcelanosa.