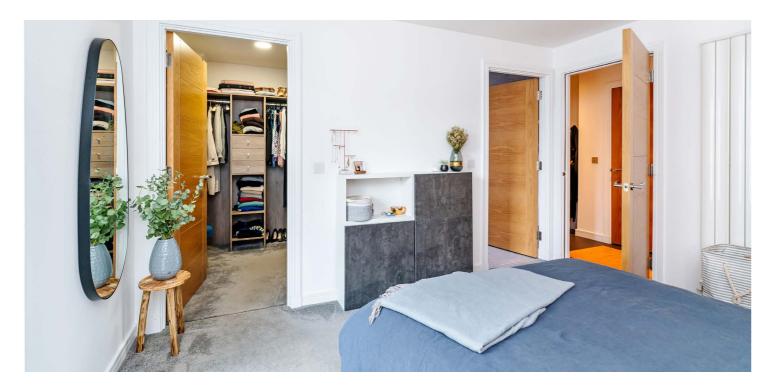

Initially entered via a secure entry system into a stunning communal hallway with a cycle store and lift access to all levels, the internal accommodation to this remarkably stylish apartment comprises; welcoming reception hall with excellent storage and large utility off, and a stunning open plan lounge kitchen. The Nobilia kitchen design benefits from having a range of base and wall mounted units plus integrated Siemens appliances throughout. The large balcony sits off the lounge and is perfectly positioned to take in the afternoon and evening sun. There are two wellproportioned double bedrooms with both benefitting from beautiful, fitted wardrobes, with the principal having a walk in wardrobe and finally, there is a striking family bathroom by Porcelanosa.