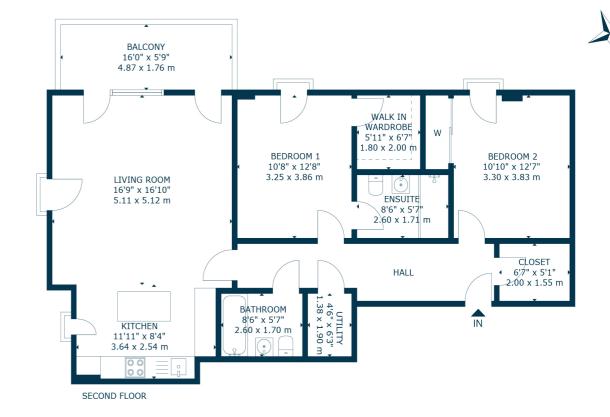

## 2/4 5 HAMILTON GARDENS BOTANICS

www.corumproperty.co.uk

- 2 | BEDROOMS
- 2 | BATHROOMS
- 1 | PUBLIC ROOM

Completed in 2017 and set within the former grounds of the renowned BBC Studios, 'The Botanics' is an exclusive collection of 94 unique apartments and townhouses. With private parking and South Westerley aspects from the larger style private balcony, this superb, two-bedroom second floor apartment is in excellent condition throughout.

Initially entered via a secure entry system into a stunning communal hallway with a cycle store and lift access to all levels, the internal accommodation to this remarkably stylish apartment comprises; welcoming reception hall with excellent storage and large utility off, and a stunning open plan lounge kitchen. The Nobilia kitchen design benefits from having a range of base and wall mounted units plus integrated Siemens appliances throughout. The large balcony sits off the lounge and is perfectly positioned to take in the afternoon and evening sun. There are two wellproportioned double bedrooms with both benefitting from beautiful, fitted wardrobes, with the principal having a walk in wardrobe and finally, there is a striking family bathroom by Porcelanosa.