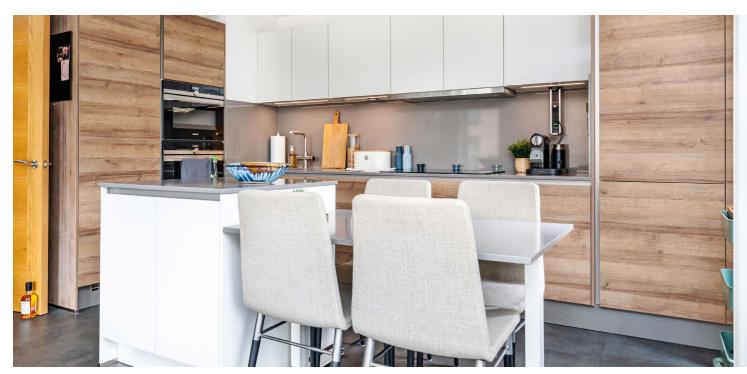

Initially entered via a secure entry system into a stunning communal hallway with a cycle store and lift access to all levels, the internal accommodation to this remarkably stylish apartment comprises; welcoming reception hall with excellent storage and large utility off, and a stunning open plan lounge kitchen. The Nobilia kitchen design benefits from having a range of base and wall mounted units plus integrated Siemens appliances throughout. The large balcony sits off the lounge and is perfectly positioned to take in the afternoon and evening sun. There are two wellproportioned double bedrooms with both benefitting from beautiful, fitted wardrobes, with the principal having a walk in wardrobe and finally, there is a striking family bathroom by Porcelanosa.