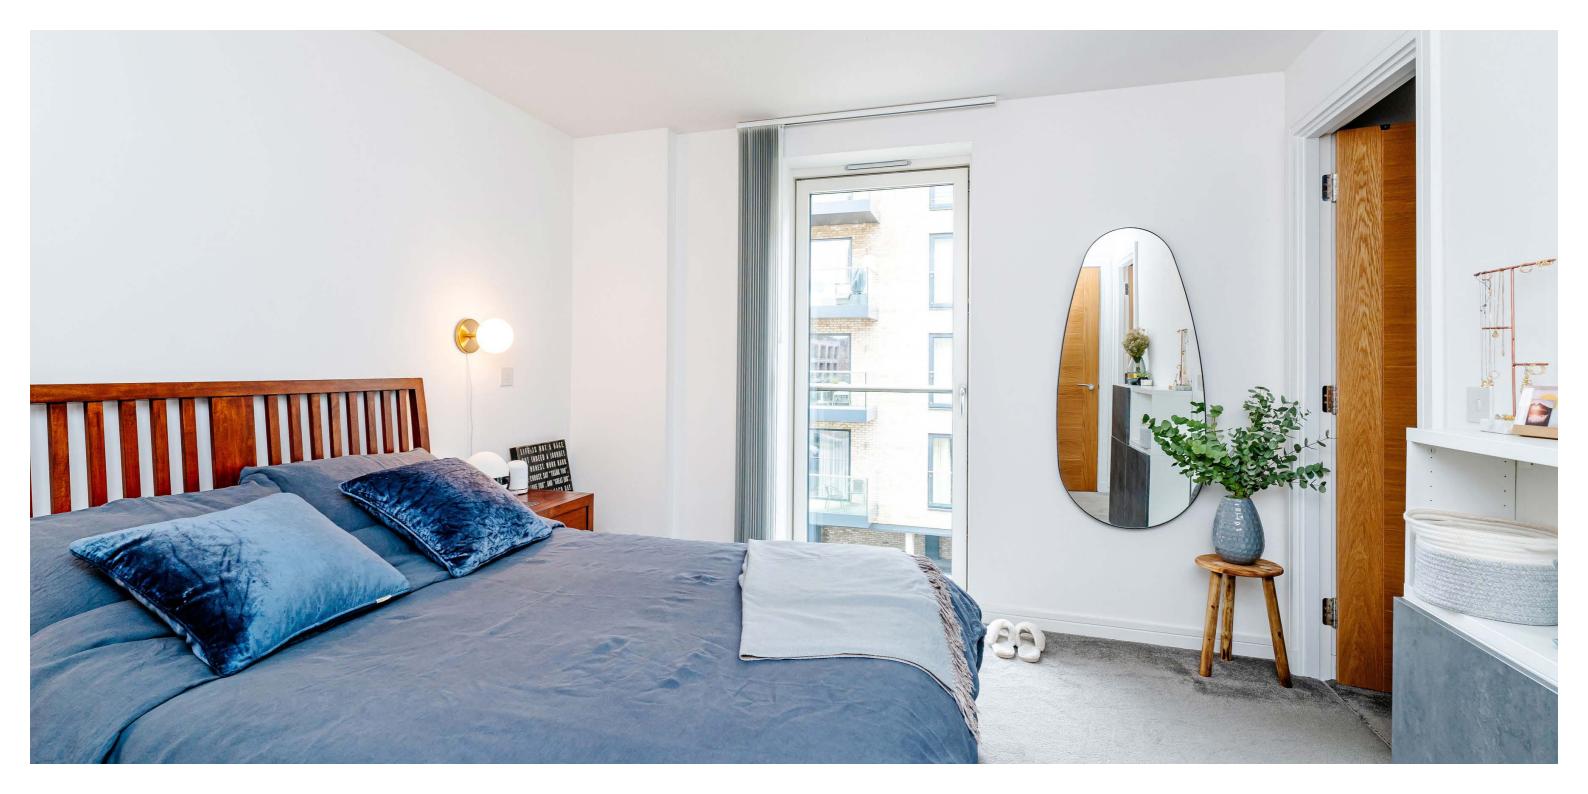

Initially entered via a secure entry system into a stunning communal hallway with a cycle store and lift access to all levels, the internal accommodation to this remarkably stylish apartment comprises; welcoming reception hall with excellent storage and large utility off, and a stunning open plan lounge kitchen. The Nobilia kitchen design benefits from having a range of base and wall mounted units plus integrated Siemens appliances throughout. The large balcony sits off the lounge and is perfectly positioned to take in the afternoon and evening sun. There are two wellproportioned double bedrooms with both benefitting from beautiful, fitted wardrobes, with the principal having a walk in wardrobe and finally, there is a striking family bathroom by Porcelanosa.