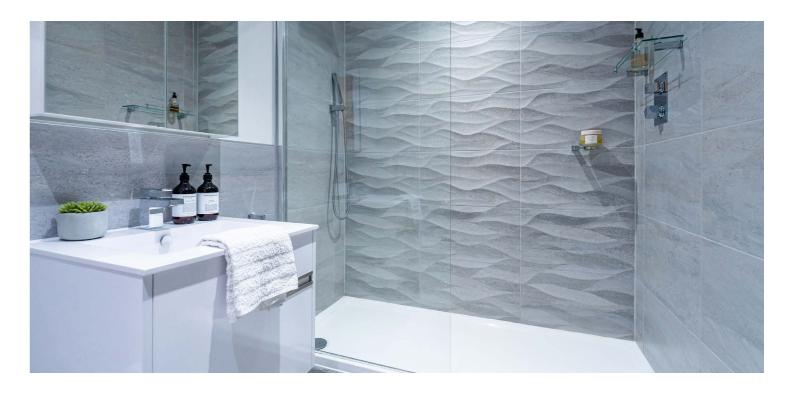

Initially entered via a secure entry system into a stunning communal hallway with a cycle store and lift access to all levels, the internal accommodation to this remarkably stylish apartment comprises; welcoming reception hall with excellent storage and large utility off, and a stunning open plan lounge kitchen. The Nobilia kitchen design benefits from having a range of base and wall mounted units plus integrated Siemens appliances throughout. The large balcony sits off the lounge and is perfectly positioned to take in the afternoon and evening sun. There are two wellproportioned double bedrooms with both benefitting from beautiful, fitted wardrobes, with the principal having a walk in wardrobe and finally, there is a striking family bathroom by Porcelanosa.