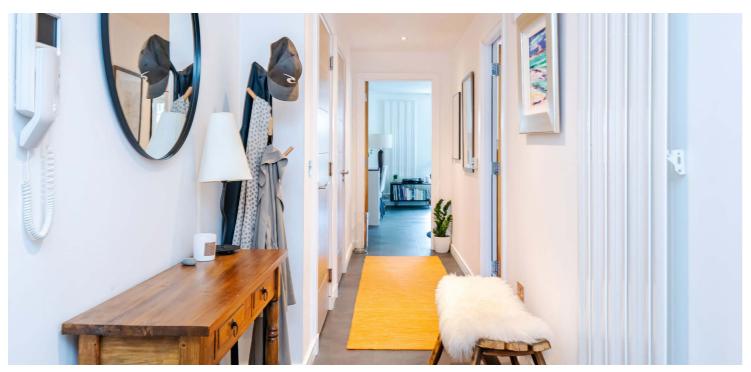

Initially entered via a secure entry system into a stunning communal hallway with a cycle store and lift access to all levels, the internal accommodation to this remarkably stylish apartment comprises; welcoming reception hall with excellent storage and large utility off, and a stunning open plan lounge kitchen. The Nobilia kitchen design benefits from having a range of base and wall mounted units plus integrated Siemens appliances throughout. The large balcony sits off the lounge and is perfectly positioned to take in the afternoon and evening sun. There are two wellproportioned double bedrooms with both benefitting from beautiful, fitted wardrobes, with the principal having a walk in wardrobe and finally, there is a striking family bathroom by Porcelanosa.