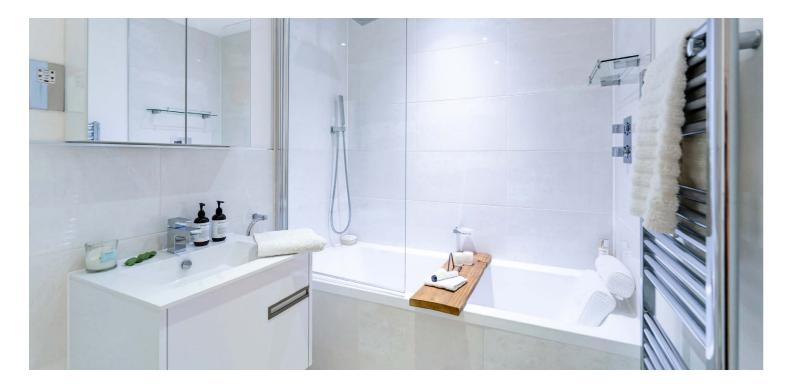

Initially entered via a secure entry system into a stunning communal hallway with a cycle store and lift access to all levels, the internal accommodation to this remarkably stylish apartment comprises; welcoming reception hall with excellent storage and large utility off, and a stunning open plan lounge kitchen. The Nobilia kitchen design benefits from having a range of base and wall mounted units plus integrated Siemens appliances throughout. The large balcony sits off the lounge and is perfectly positioned to take in the afternoon and evening sun. There are two wellproportioned double bedrooms with both benefitting from beautiful, fitted wardrobes, with the principal having a walk in wardrobe and finally, there is a striking family bathroom by Porcelanosa.