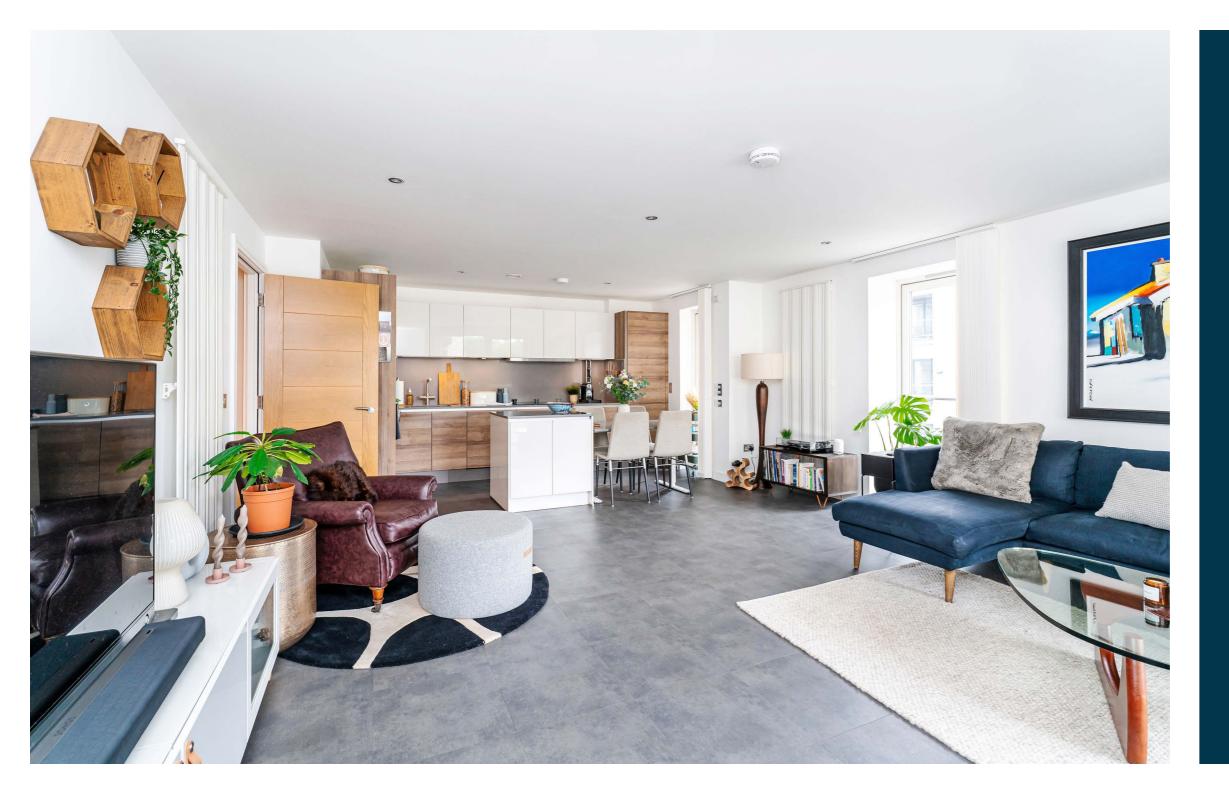

Initially entered via a secure entry system into a stunning communal hallway with a cycle store and lift access to all levels, the internal accommodation to this remarkably stylish apartment comprises; welcoming reception hall with excellent storage and large utility off, and a stunning open plan lounge kitchen. The Nobilia kitchen design benefits from having a range of base and wall mounted units plus integrated Siemens appliances throughout. The large balcony sits off the lounge and is perfectly positioned to take in the afternoon and evening sun. There are two wellproportioned double bedrooms with both benefitting from beautiful, fitted wardrobes, with the principal having a walk in wardrobe and finally, there is a striking family bathroom by Porcelanosa.