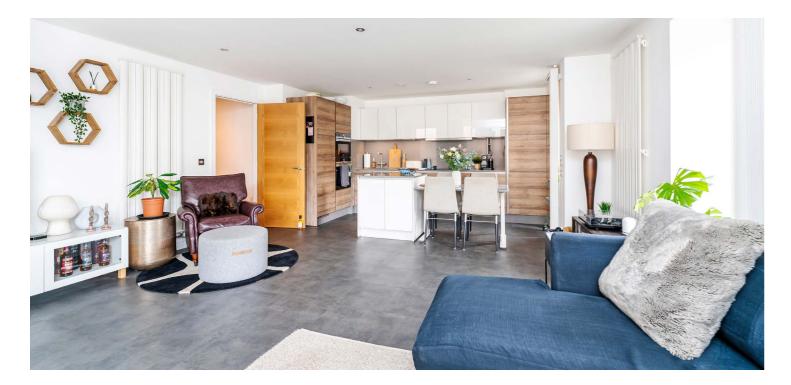

Initially entered via a secure entry system into a stunning communal hallway with a cycle store and lift access to all levels, the internal accommodation to this remarkably stylish apartment comprises; welcoming reception hall with excellent storage and large utility off, and a stunning open plan lounge kitchen. The Nobilia kitchen design benefits from having a range of base and wall mounted units plus integrated Siemens appliances throughout. The large balcony sits off the lounge and is perfectly positioned to take in the afternoon and evening sun. There are two wellproportioned double bedrooms with both benefitting from beautiful, fitted wardrobes, with the principal having a walk in wardrobe and finally, there is a striking family bathroom by Porcelanosa.