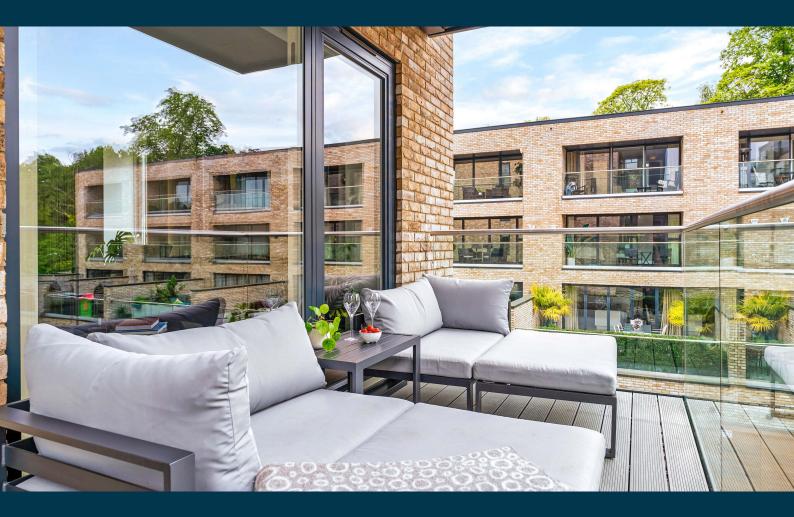

## 2/4 5 HAMILTON GARDENS BOTANICS

www.corumproperty.co.uk

- 2 | BEDROOMS
- 2 | BATHROOMS
- 1 | PUBLIC ROOM

Completed in 2017 and set within the former grounds of the renowned BBC Studios, 'The Botanics' is an exclusive collection of 94 unique apartments and townhouses. With private parking and South Westerley aspects from the larger style private balcony, this superb, two-bedroom second floor apartment is in excellent condition throughout.

Initially entered via a secure entry system into a stunning communal hallway with a cycle store and lift access to all levels, the internal accommodation to this remarkably stylish apartment comprises; welcoming reception hall with excellent storage and large utility off, and a stunning open plan lounge kitchen. The Nobilia kitchen design benefits from having a range of base and wall mounted units plus integrated Siemens appliances throughout. The large balcony sits off the lounge and is perfectly positioned to take in the afternoon and evening sun. There are two wellproportioned double bedrooms with both benefitting from beautiful, fitted wardrobes, with the principal having a walk in wardrobe and finally, there is a striking family bathroom by Porcelanosa.