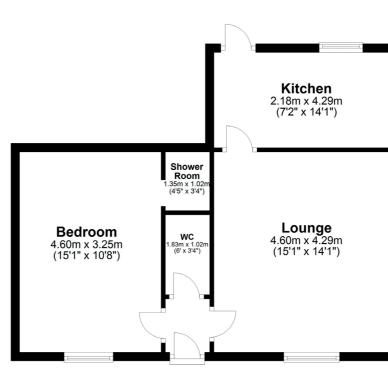

# 1 | BEDROOM1 | BATHROOM1 | PUBLIC ROOM

3 Fern Cottages is a one bedroom midterrace property, in the list 1 Jordanhill School catchment area, with private front and rear enclosed south facing garden. The property is in need of some modernisation, but is sure to appeal to an array of buyers alike.

The internal accommodation comprises; reception hall and a large family lounge which leads to a galley style kitchen, with back door leading to the superb, south facing rear garden. There is a generous sized double bedroom, with shower room off and a separate WC off the hall completes the accommodation on offer.