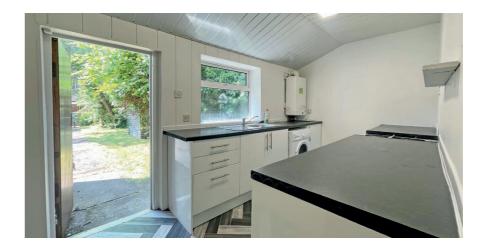

The internal accommodation comprises; reception hall and a large family lounge which leads to a galley style kitchen, with back door leading to the superb, south facing rear garden. There is a generous sized double bedroom, with shower room off and a separate WC off the hall completes the accommodation on offer.