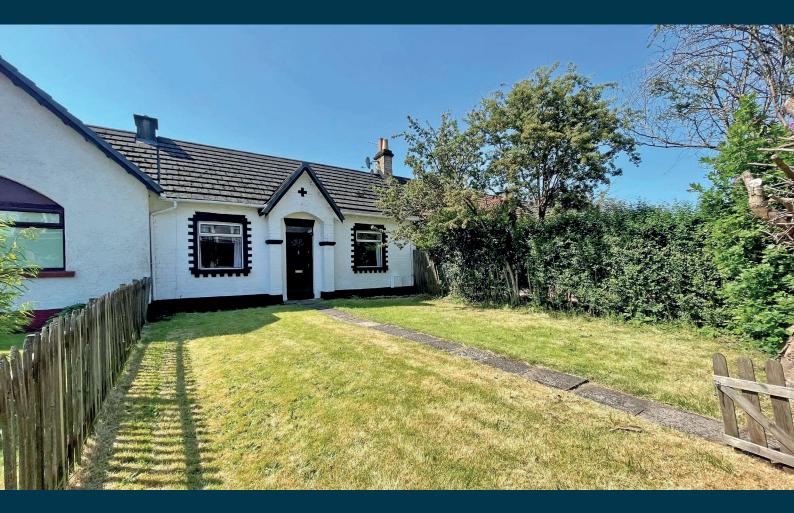

# 1 | BEDROOM1 | BATHROOM1 | PUBLIC ROOM

3 Fern Cottages is a one bedroom midterrace property, in the list 1 Jordanhill School catchment area, with private front and rear enclosed south facing garden. The property is in need of some modernisation, but is sure to appeal to an array of buyers alike.

The internal accommodation comprises; reception hall and a large family lounge which leads to a galley style kitchen, with back door leading to the superb, south facing rear garden. There is a generous sized double bedroom, with shower room off and a separate WC off the hall completes the accommodation on offer.

The property benefits from gas central heating, double glazing, private front and rear gardens and as previously mentioned, is in the list 1 catchment area for Jordanhill School.