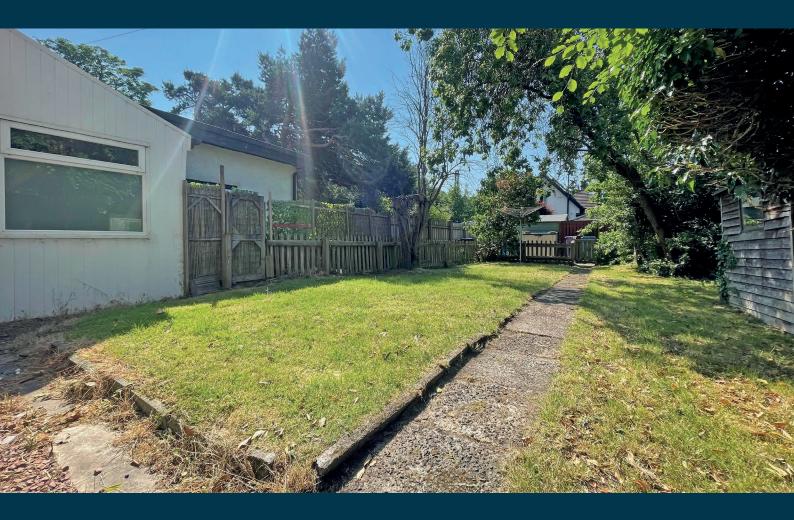

# 1 | BEDROOM1 | BATHROOM1 | PUBLIC ROOM

3 Fern Cottages is a one bedroom midterrace property, in the list 1 Jordanhill School catchment area, with private front and rear enclosed south facing garden. The property is in need of some modernisation, but is sure to appeal to an array of buyers alike.

The internal accommodation comprises; reception hall and a large family lounge which leads to a galley style kitchen, with back door leading to the superb, south facing rear garden. There is a generous sized double bedroom, with shower room off and a separate WC off the hall completes the accommodation on offer.

The property benefits from gas central heating, double glazing, private front and rear gardens and as previously mentioned, is in the list 1 catchment area for Jordanhill School.