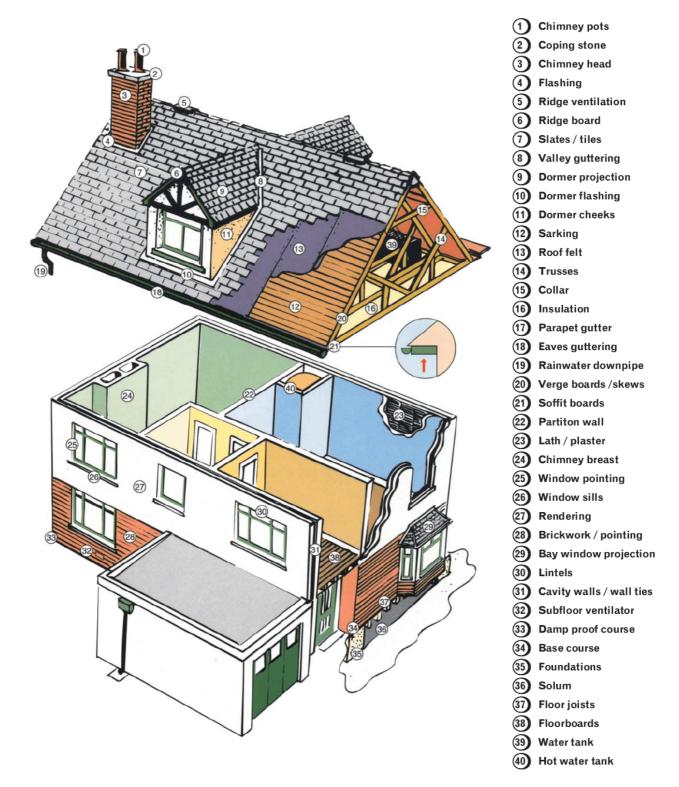

#### Sectional Diagram showing elements of a typical house

Reference may be made in this report to some or all of the above component parts of the property. This diagram may assist you in locating and understanding these items.