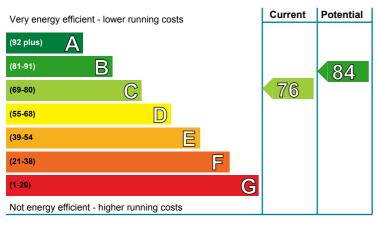

Type of assessment: RdSAP, existing dwelling
Approved Organisation: Elmhurst

Main heating and fuel: Boiler and radiators, mains

gas

#### You can use this document to:

- . Compare current ratings of properties to see which are more energy efficient and environmentally friendly
- Find out how to save energy and money and also reduce CO<sub>2</sub> emissions by improving your home

| Estimated energy costs for your home for 3 years* | £6,912 | See your recommendations    |
|---------------------------------------------------|--------|-----------------------------|
| Over 3 years you could save*                      | £306   | report for more information |

<sup>\*</sup> based upon the cost of energy for heating, hot water, lighting and ventilation, calculated using standard assumptions



#### **Energy Efficiency Rating**

This graph shows the current efficiency of your home, taking into account both energy efficiency and fuel costs. The higher this rating, the lower your fuel bills are likely to be.

Your current rating is **band C (76)**. The average rating for EPCs in Scotland is **band D (61)**.

The potential rating shows the effect of undertaking all of the improvement measures listed within your recommendations report.



#### **Environmental Impact (CO<sub>2</sub>) Rating**

This graph shows the effect of your home on the environment in terms of carbon dioxide  $(CO_2)$  emissions. The higher the rating, the less impact it has on the environment.

Your current rating is **band C (72)**. The average rating for EPCs in Scotland is **band D (59)**.

The potential rat