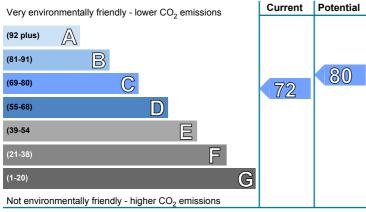

See your recommendations    |
|---------------------------------------------------|--------|-----------------------------|
| Over 3 years you could save*                      | £306   | report for more information |

<sup>\*</sup> based upon the cost of energy for heating, hot water, lighting and ventilation, calculated using standard assumptions



#### **Energy Efficiency Rating**

This graph shows the current efficiency of your home, taking into account both energy efficiency and fuel costs. The higher this rating, the lower your fuel bills are likely to be.

Your current rating is **band C (76)**. The average rating for EPCs in Scotland is **band D (61)**.

The potential rating shows the effect of undertaking all of the improvement measures listed within your recommendations report.



#### **Environmental Impact (CO<sub>2</sub>) Rating**

This graph shows the effect of your home on the environment in terms of carbon dioxide  $(CO_2)$  emissions. The higher the rating, the less impact it has on the environment.

Your current rating is **band C (72)**. The average rating for EPCs in Scotland is **band D (59)**.

The potential rating shows the effect of undertaking all of the improvement measures listed within your recommendations report.

#### Top actions you can take to save money and make your home more efficient

| Recommended measures                 | Indicative cost | Typical savings over 3 years |
|--------------------------------------|-----------------|------------------------------|
| 1 Increase loft insulation to 270 mm | £100 - £350     | £306.00