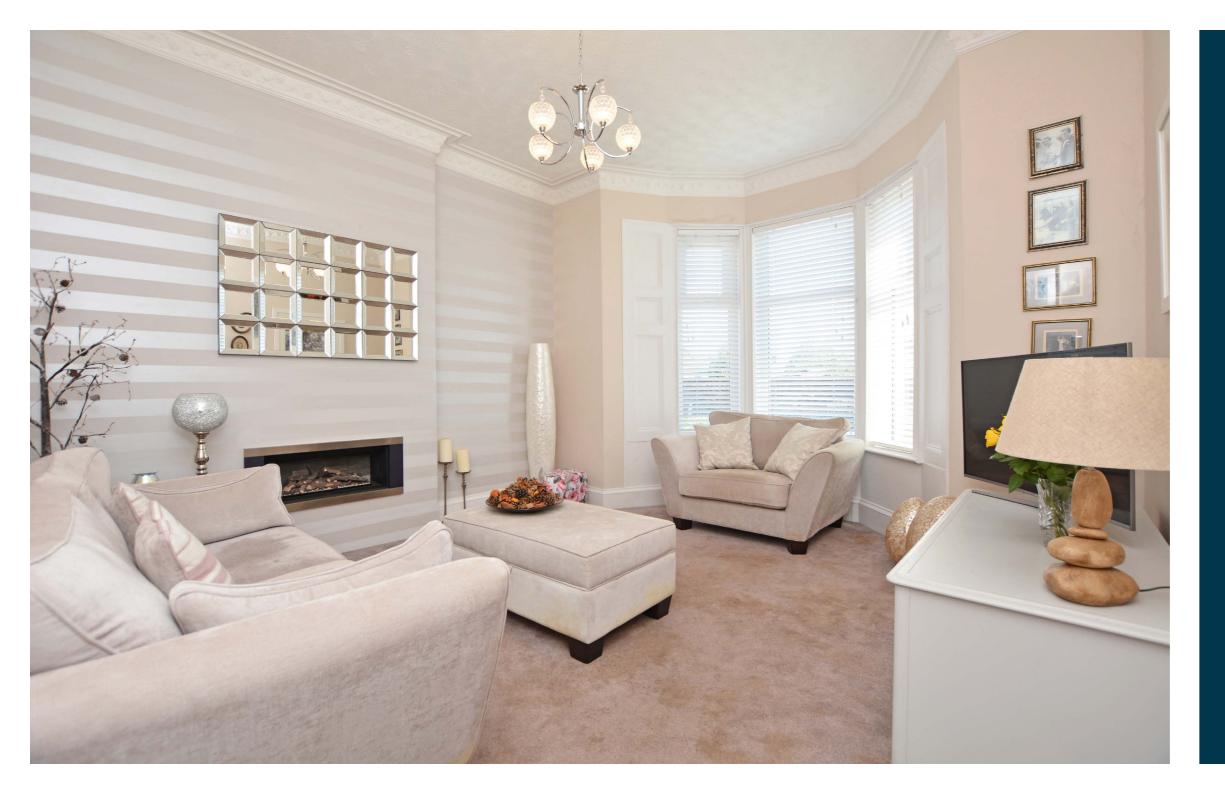

Benefits and features include a modern fitted kitchen with door to the rear garden, quality shower room and en-suite bathroom, double glazing, gas central heating and neutral decoration.

In summary the accommodation extends to, on the ground floor, a vestibule, reception hallway, front facing bay windowed lounge with feature gas fire, open plan sitting/dining room, fitted kitchen, double bedroom (with extensive fitted wardrobes) and three piece shower room. Upstairs there is a further double bedroom (large storage cupboard off) and three-piece en-suite bathroom.