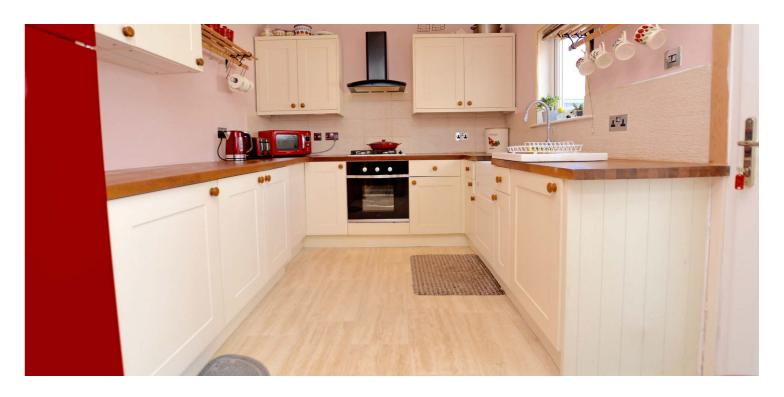

Benefits and features include a modern fitted kitchen with door to the rear garden, quality shower room and en-suite bathroom, double glazing, gas central heating and neutral decoration.

In summary the accommodation extends to, on the ground floor, a vestibule, reception hallway, front facing bay windowed lounge with feature gas fire, open plan sitting/dining room, fitted kitchen, double bedroom (with extensive fitted wardrobes) and three piece shower room. Upstairs there is a further double bedroom (large storage cupboard off) and three-piece en-suite bathroom.