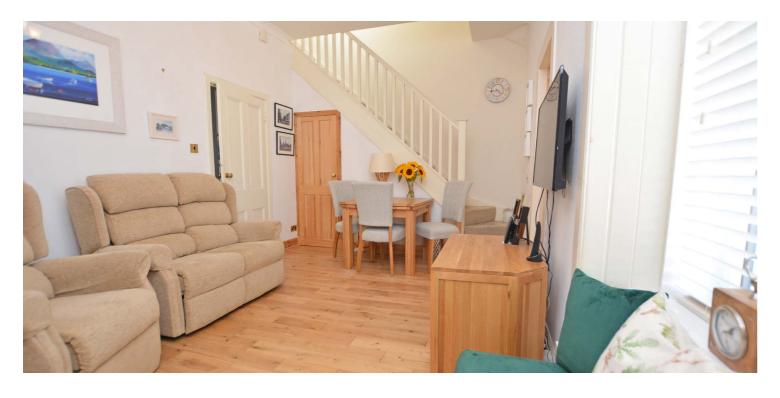

Benefits and features include a modern fitted kitchen with door to the rear garden, quality shower room and en-suite bathroom, double glazing, gas central heating and neutral decoration.

In summary the accommodation extends to, on the ground floor, a vestibule, reception hallway, front facing bay windowed lounge with feature gas fire, open plan sitting/dining room, fitted kitchen, double bedroom (with extensive fitted wardrobes) and three piece shower room. Upstairs there is a further double bedroom (large storage cupboard off) and three-piece en-suite bathroom.