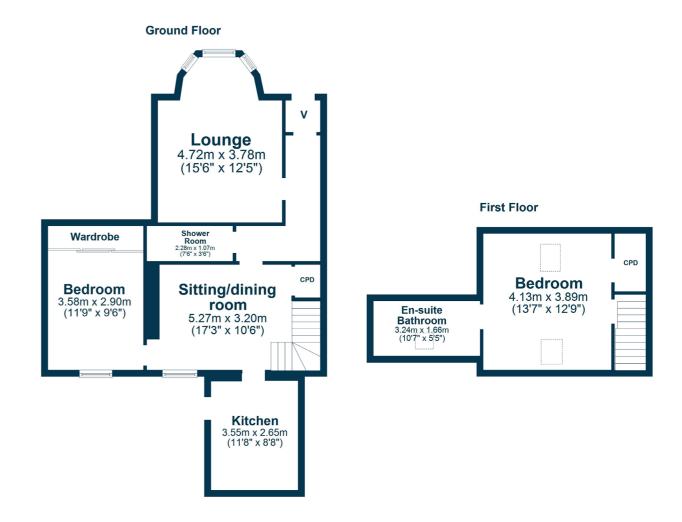

Benefits and features include a modern fitted kitchen with door to the rear garden, quality shower room and en-suite bathroom, double glazing, gas central heating and neutral decoration.

In summary the accommodation extends to, on the ground floor, a vestibule, reception hallway, front facing bay windowed lounge with feature gas fire, open plan sitting/dining room, fitted kitchen, double bedroom (with extensive fitted wardrobes) and three piece shower room. Upstairs there is a further double bedroom (large storage cupboard off) and three-piece en-suite bathroom.

AY4546 | Sat Nav: 40 Caerlaverock Road, Prestwick, KA9 2JH

For the full home report visit www.corumproperty.co.uk

\* All measurements and distances are approximate Floorplans are for illustration purposes and may not be to scale.