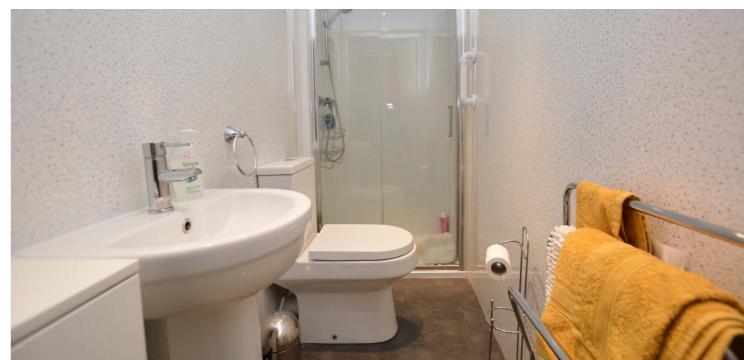

Benefits and features include a modern fitted kitchen with door to the rear garden, quality shower room and en-suite bathroom, double glazing, gas central heating and neutral decoration.

In summary the accommodation extends to, on the ground floor, a vestibule, reception hallway, front facing bay windowed lounge with feature gas fire, open plan sitting/dining room, fitted kitchen, double bedroom (with extensive fitted wardrobes) and three piece shower room. Upstairs there is a further double bedroom (large storage cupboard off) and three-piece en-suite bathroom.