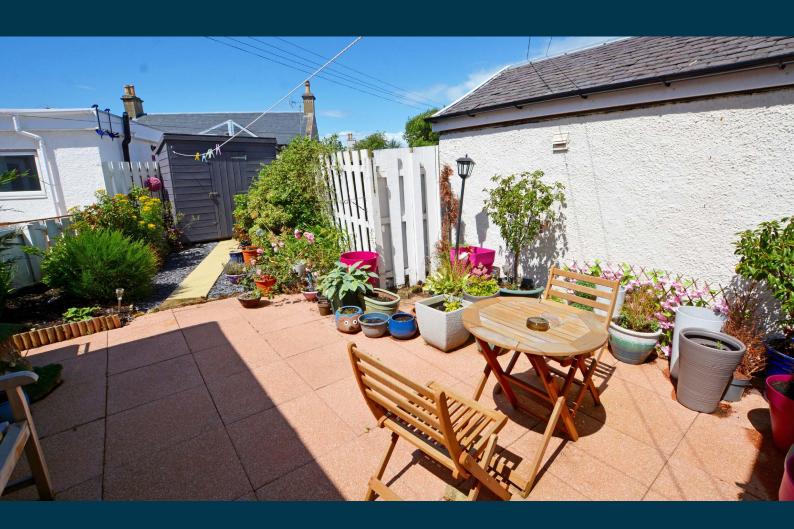

Externally the front garden is laid to decorative chips with shrubbery border. The enclosed rear garden has a slabbed patio area, shrubbery borders and garden shed. In addition, there is a shared drying green accessed via the rear lane.