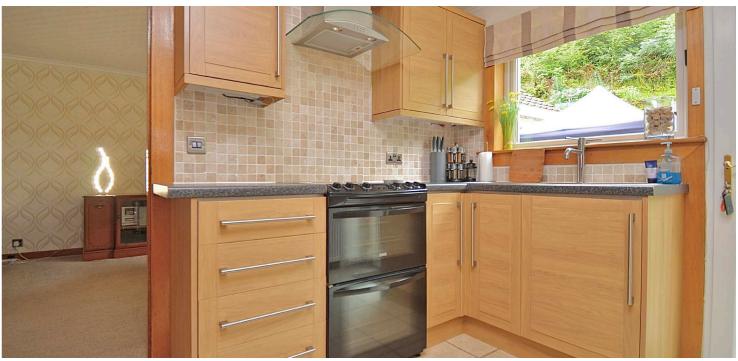

Number 16 makes a warm and welcoming family home and offers spacious and flexible family accommodation over two levels and is presented to the market in move in condition.

In summary, the accommodation comprises; a reception hallway with storage cupboard, a bright and spacious lounge with open plan dining room, French doors to the rear open out on to the child and pet friendly landscaped garden. The modern fitted kitchen has integrated appliances and a door leading onto the rear gardens. The granny annexe has a sitting room with French doors to the rear garden, a double sized bedroom with fitted wardrobes and a stylish en-suite shower room with three piece suite.