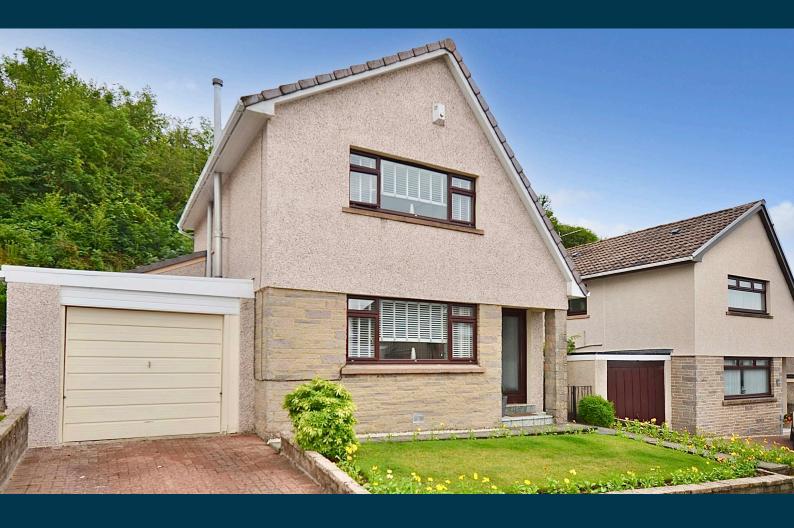

## 16 KINGS DRIVE

CUMNOCK

www.corumproperty.co.uk

- 4 | BEDROOMS
- 2 | BATHROOMS
- 2 | PUBLIC ROOMS

Number 16 Kings Drive is a stunning 4 bedroom detached villa with a 'granny annexe' complete with a sitting room, a bedroom and an en suite. Located within one of Cumnock's most sought after areas - a truly rare and exceptional property.

The garage to the front has light, power and an up and over door.

On the first floor there are three generous bedrooms, the master and second bedroom benefit from fitted wardrobes and the third bedroom has two storage cupboards.

Externally there are well tended gardens that offer a high degree of privacy with perimeter fencing and a driveway providing off street parking which leads to the aforementioned garage.

Further enhancing this superb family home is the fully enclosed child/pet friendly rear garden which enjoys a high degree of privacy with patio areas, which is perfect for outdoor entertaining and Summer BBQ's.