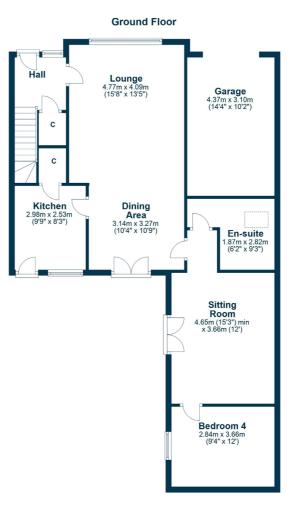

Number 16 makes a warm and welcoming family home and offers spacious and flexible family accommodation over two levels and is presented to the market in move in condition.

In summary, the accommodation comprises; a reception hallway with storage cupboard, a bright and spacious lounge with open plan dining room, French doors to the rear open out on to the child and pet friendly landscaped garden. The modern fitted kitchen has integrated appliances and a door leading onto the rear gardens. The granny annexe has a sitting room with French doors to the rear garden, a double sized bedroom with fitted wardrobes and a stylish en-suite shower room with three piece suite.

The garage to the front has light, power and an up and over door.

On the first floor there are three generous bedrooms, the master and second bedroom benefit from fitted wardrobes and the third bedroom has two storage cupboards.

There is also a luxurious modern family bathroom with three-piece suite, bath with shower over which completes the accommodation. The property has gas central heating, double glazing and high-quality fixtures and fittings throughout.