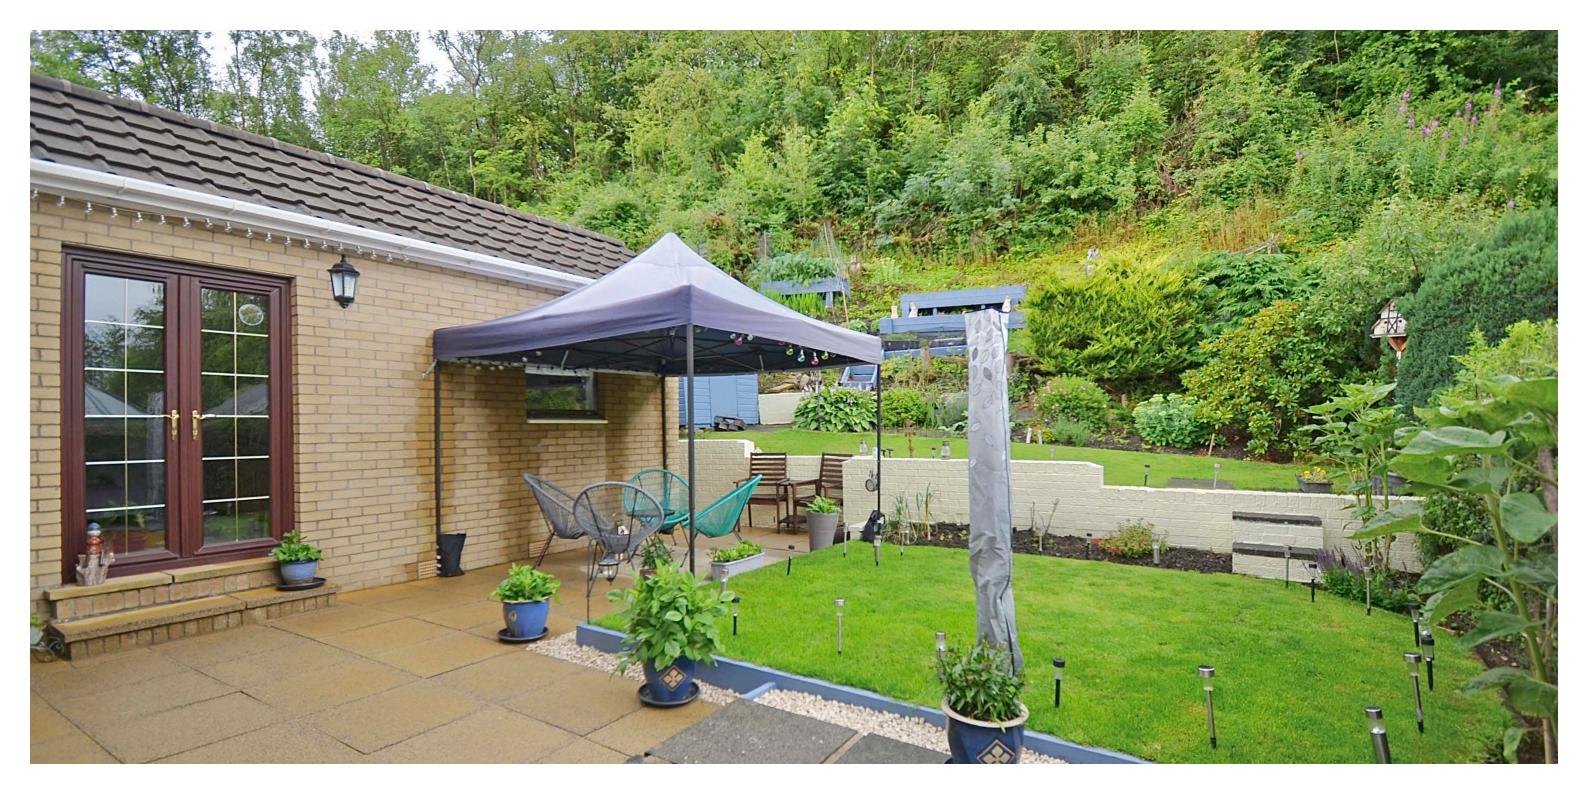

Externally there are well tended gardens that offer a high degree of privacy with perimeter fencing and a driveway providing off street parking which leads to the aforementioned garage.

Further enhancing this superb family home is the fully enclosed child/pet friendly rear garden which enjoys a high degree of privacy with patio areas, which is perfect for outdoor entertaining and Summer BBQ's.