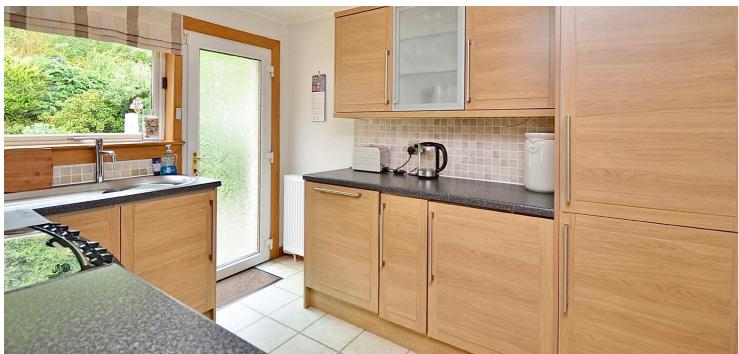

Number 16 makes a warm and welcoming family home and offers spacious and flexible family accommodation over two levels and is presented to the market in move in condition.

In summary, the accommodation comprises; a reception hallway with storage cupboard, a bright and spacious lounge with open plan dining room, French doors to the rear open out on to the child and pet friendly landscaped garden. The modern fitted kitchen has integrated appliances and a door leading onto the rear gardens. The granny annexe has a sitting room with French doors to the rear garden, a double sized bedroom with fitted wardrobes and a stylish en-suite shower room with three piece suite.