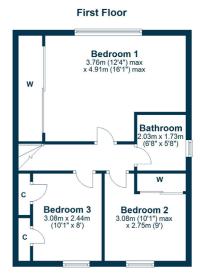

The garage to the front has light, power and an up and over door.

On the first floor there are three generous bedrooms, the master and second bedroom benefit from fitted wardrobes and the third bedroom has two storage cupboards.

There is also a luxurious modern family bathroom with three-piece suite, bath with shower over which completes the accommodation. The property has gas central heating, double glazing and high-quality fixtures and fittings throughout.