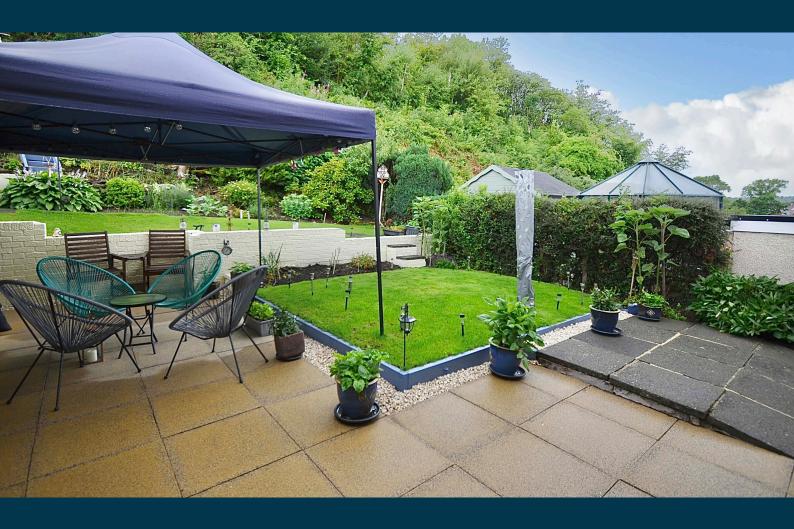

Externally there are well tended gardens that offer a high degree of privacy with perimeter fencing and a driveway providing off street parking which leads to the aforementioned garage.

Further enhancing this superb family home is the fully enclosed child/pet friendly rear garden which enjoys a high degree of privacy with patio areas, which is perfect for outdoor entertaining and Summer BBQ's.