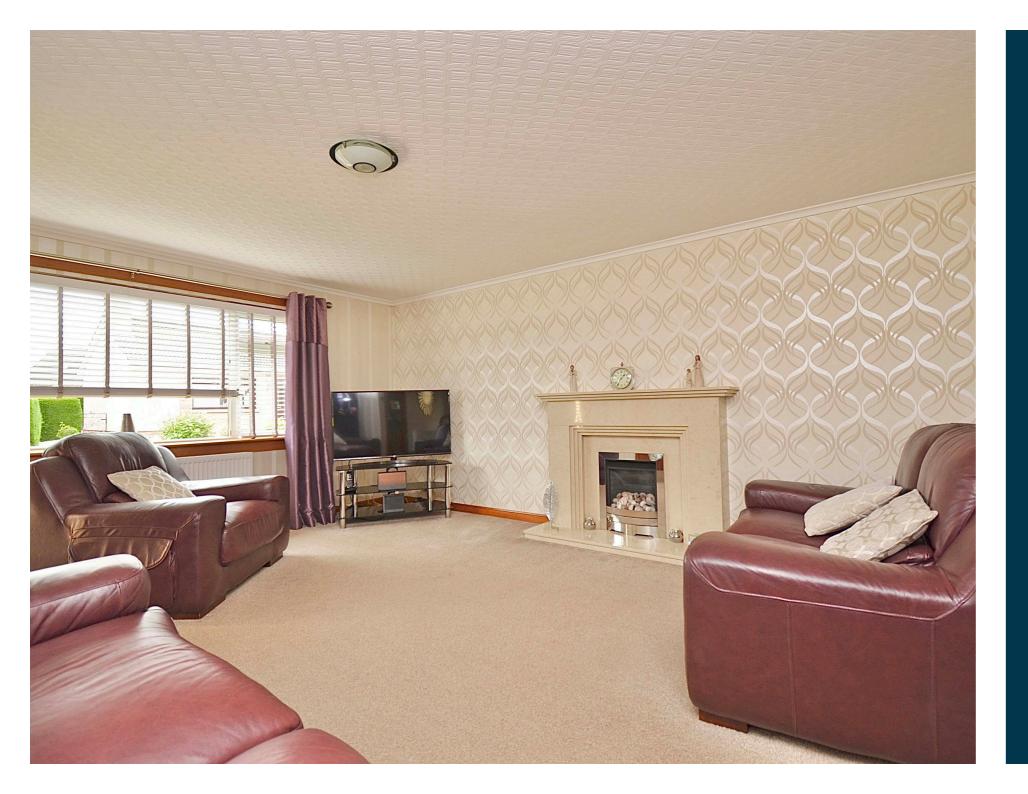

Number 16 makes a warm and welcoming family home and offers spacious and flexible family accommodation over two levels and is presented to the market in move in condition.

In summary, the accommodation comprises; a reception hallway with storage cupboard, a bright and spacious lounge with open plan dining room, French doors to the rear open out on to the child and pet friendly landscaped garden. The modern fitted kitchen has integrated appliances and a door leading onto the rear gardens. The granny annexe has a sitting room with French doors to the rear garden, a double sized bedroom with fitted wardrobes and a stylish en-suite shower room with three piece suite.