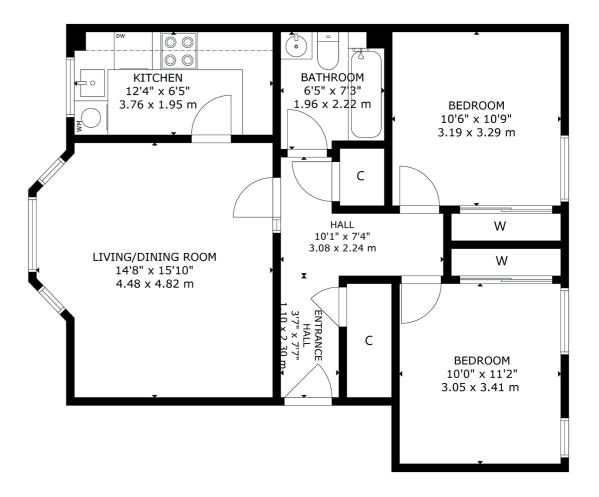

## Conveniently located, Pinewood is a modern development of apartments situated by the Canniesburn area of Bearsden.

This lovely two bedroom flat is entered via a security entry system which provides access to the communal entrance hall. Situated on the preferred first floor, the accommodation on offer comprises; a welcoming reception hallway with two spacious storage cupboards, good sized lounge with beautiful bay window looking out to the front of the building, a contemporary style fitted kitchen featuring integrated hob, oven and extractor fan with beautiful views. There are also two spacious double bedrooms with fitted wardrobes providing views to a tree lined aspect. Finally, a family bathroom with three piece suite and over bath shower completes the internal accommodation. The property is further enhanced by electric storage heating and double glazing.

Externally, the flat has both allocated resident and visitors' parking and a well maintained courtyard style garden grounds. The gardens are landscaped surrounded by trees and plants with a brick built bin store.