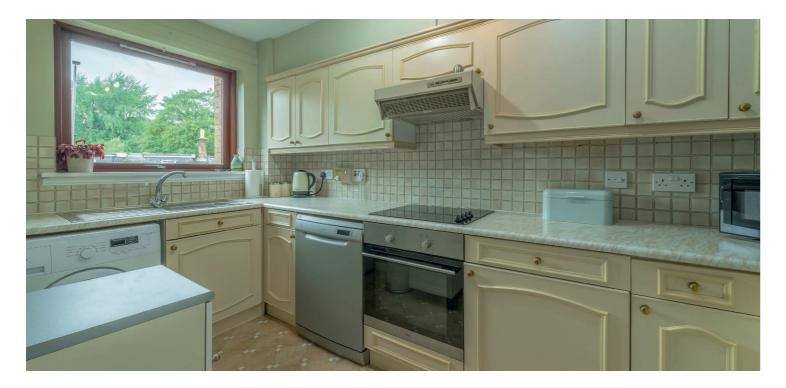

## Conveniently located, Pinewood is a modern development of apartments situated by the Canniesburn area of Bearsden.

This lovely two bedroom flat is entered via a security entry system which provides access to the communal entrance hall. Situated on the preferred first floor, the accommodation on offer comprises; a welcoming reception hallway with two spacious storage cupboards, good sized lounge with beautiful bay window looking out to the front of the building, a contemporary style fitted kitchen featuring integrated hob, oven and extractor fan with beautiful views. There are also two spacious double bedrooms with fitted wardrobes providing views to a tree lined aspect. Finally, a family bathroom with three piece suite and over bath shower completes the internal accommodation. The property is further enhanced by electric storage heating and double glazing.