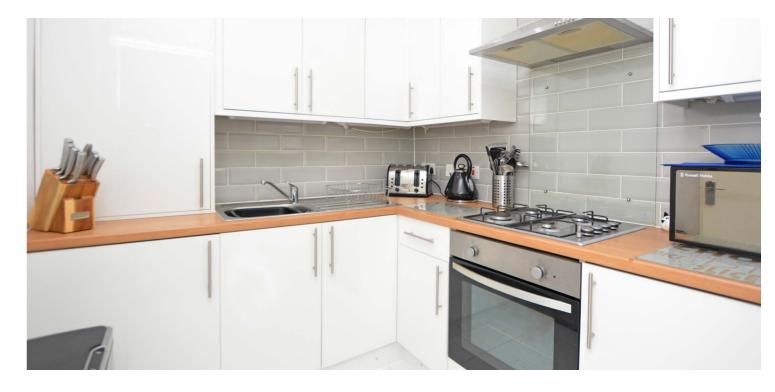

Accessed via security entry system the property extends to traditional reception hallway, modern fitted shower room, two excellent double bedrooms one with built in wardrobes, spacious formal lounge and lovely kitchen benefiting from a range of wall and base mounted units with integrated appliances. The specification of the home includes gas fired central heating, double glazing and the subjects are presented in excellent condition throughout.