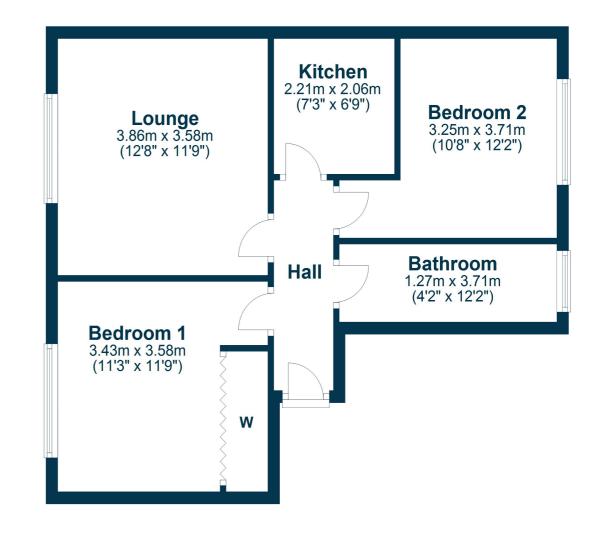

Accessed via security entry system the property extends to traditional reception hallway, modern fitted shower room, two excellent double bedrooms one with built in wardrobes, spacious formal lounge and lovely kitchen benefiting from a range of wall and base mounted units with integrated appliances. The specification of the home includes gas fired central heating, double glazing and the subjects are presented in excellent condition throughout.

CC0694 | Sat Nav: 1/R, 2 Cartside Drive, Clarkston, G76 8JZ

For the full home report visit www.corumproperty.co.uk

\* All measurements and distances are approximate Floorplans are for illustration purposes and may not be to scale.