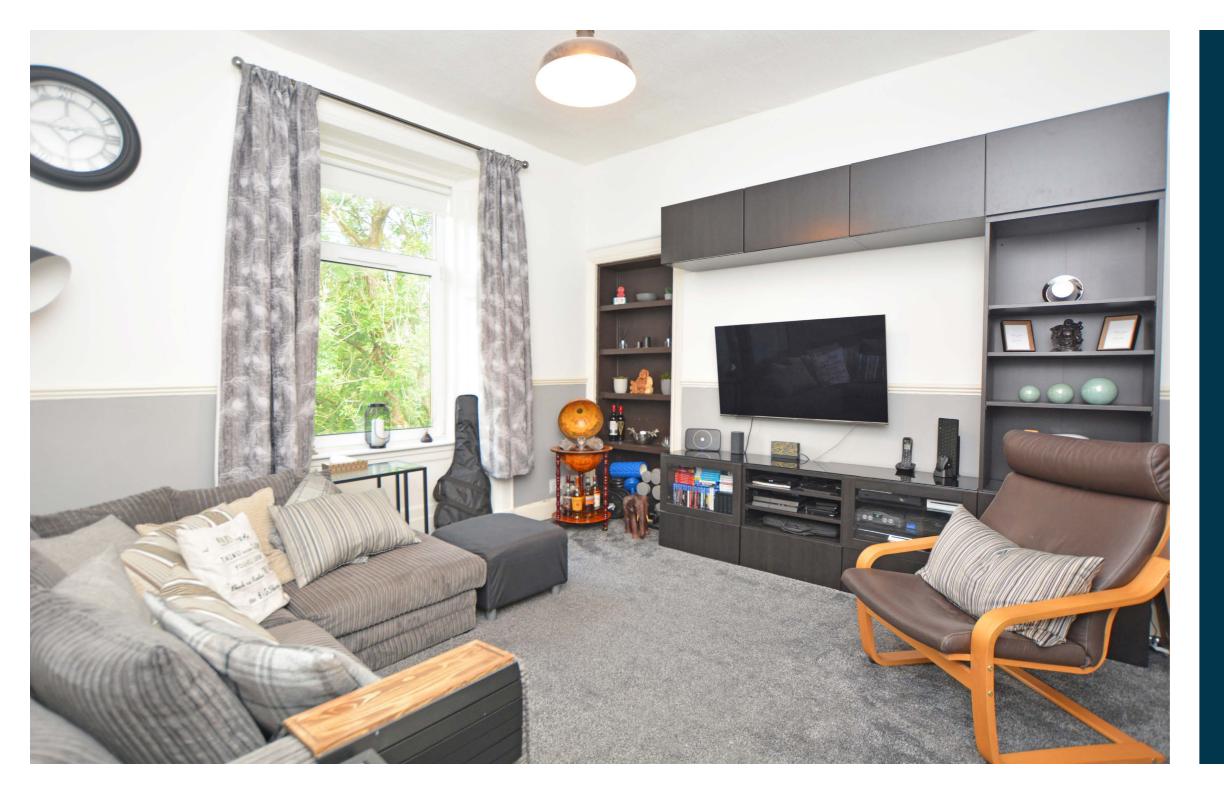

Accessed via security entry system the property extends to traditional reception hallway, modern fitted shower room, two excellent double bedrooms one with built in wardrobes, spacious formal lounge and lovely kitchen benefiting from a range of wall and base mounted units with integrated appliances. The specification of the home includes gas fired central heating, double glazing and the subjects are presented in excellent condition throughout.