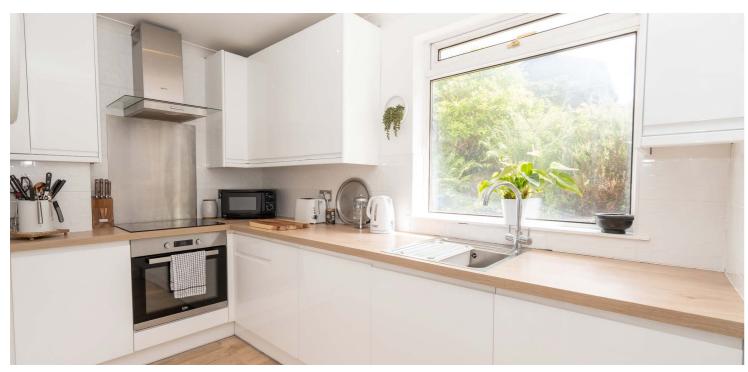

Ground floor extends to traditional style reception hallway, bay windowed formal lounge to front, rear facing sitting / family room, lovely dining room, rear utility area and modern fitted kitchen with a range of wall and base mounted utility and access to gardens at rear. The broad staircase ascends to first floor giving access to generous principal bay windowed bedroom to front, spacious second double bedroom, good third bedroom and modern main family bathroom. Specification includes gas central heating, double glazing, hardwood flooring, and overall, the subjects are well presented and decorated throughout.