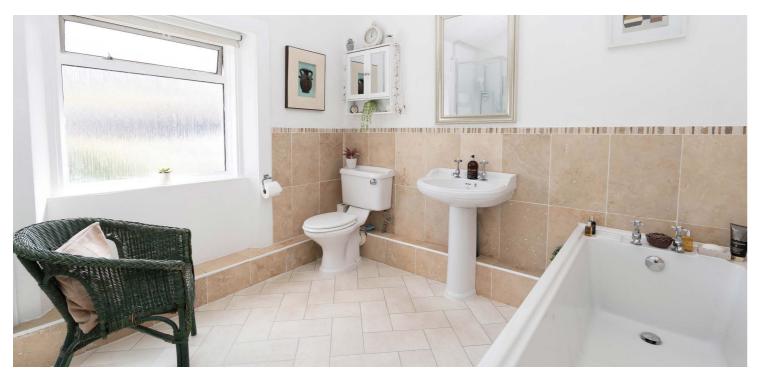

Ground floor extends to traditional style reception hallway, bay windowed formal lounge to front, rear facing sitting / family room, lovely dining room, rear utility area and modern fitted kitchen with a range of wall and base mounted utility and access to gardens at rear. The broad staircase ascends to first floor giving access to generous principal bay windowed bedroom to front, spacious second double bedroom, good third bedroom and modern main family bathroom. Specification includes gas central heating, double glazing, hardwood flooring, and overall, the subjects are well presented and decorated throughout.