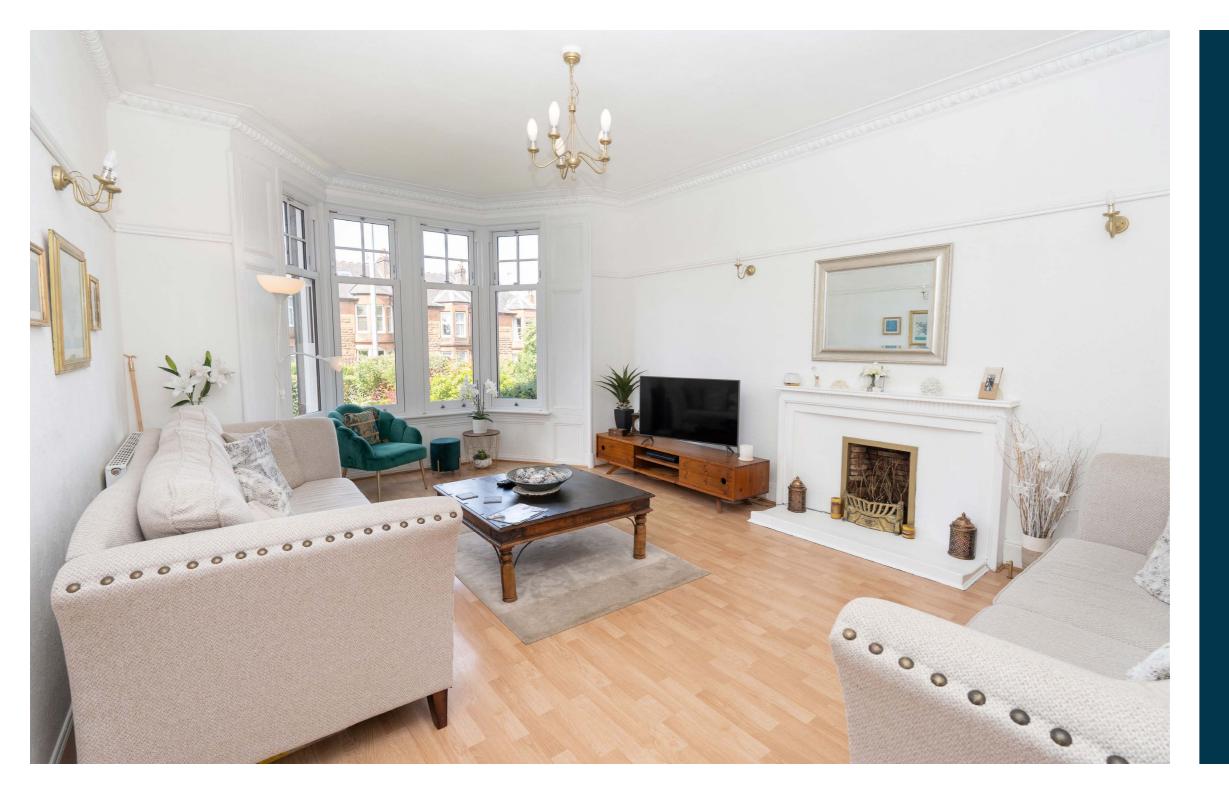

Ground floor extends to traditional style reception hallway, bay windowed formal lounge to front, rear facing sitting / family room, lovely dining room, rear utility area and modern fitted kitchen with a range of wall and base mounted utility and access to gardens at rear. The broad staircase ascends to first floor giving access to generous principal bay windowed bedroom to front, spacious second double bedroom, good third bedroom and modern main family bathroom. Specification includes gas central heating, double glazing, hardwood flooring, and overall, the subjects are well presented and decorated throughout.