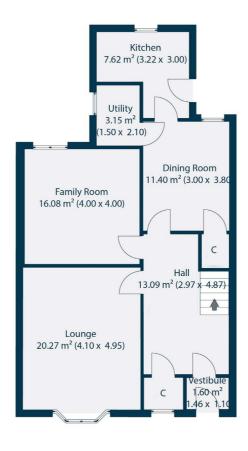

Ground floor extends to traditional style reception hallway, bay windowed formal lounge to front, rear facing sitting / family room, lovely dining room, rear utility area and modern fitted kitchen with a range of wall and base mounted utility and access to gardens at rear. The broad staircase ascends to first floor giving access to generous principal bay windowed bedroom to front, spacious second double bedroom, good third bedroom and modern main family bathroom. Specification includes gas central heating, double glazing, hardwood flooring, and overall, the subjects are well presented and decorated throughout.

CC0696 | Sat Nav: 593 Clarkston Road, Netherlee, G44 3QD For the full home report visit **www.corumproperty.co.uk** \* All measurements and distances are approximate Floorplans are for illustration purposes and may not be to scale.