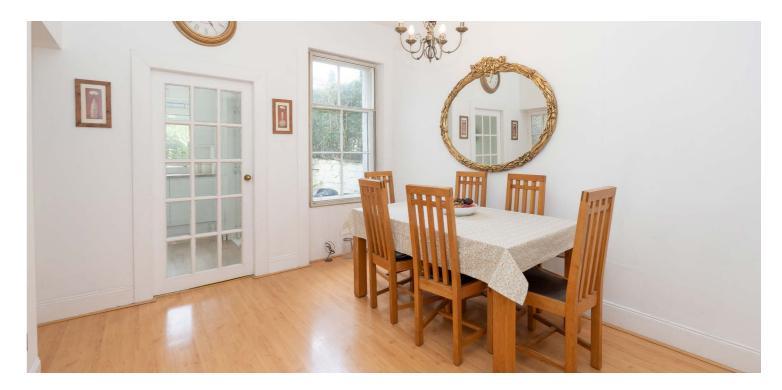

Ground floor extends to traditional style reception hallway, bay windowed formal lounge to front, rear facing sitting / family room, lovely dining room, rear utility area and modern fitted kitchen with a range of wall and base mounted utility and access to gardens at rear. The broad staircase ascends to first floor giving access to generous principal bay windowed bedroom to front, spacious second double bedroom, good third bedroom and modern main family bathroom. Specification includes gas central heating, double glazing, hardwood flooring, and overall, the subjects are well presented and decorated throughout.