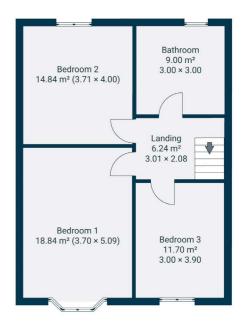

Ground floor extends to traditional style reception hallway, bay windowed formal lounge to front, rear facing sitting / family room, lovely dining room, rear utility area and modern fitted kitchen with a range of wall and base mounted utility and access to gardens at rear. The broad staircase ascends to first floor giving access to generous principal bay windowed bedroom to front, spacious second double bedroom, good third bedroom and modern main family bathroom. Specification includes gas central heating, double glazing, hardwood flooring, and overall, the subjects are well presented and decorated throughout.

CC0696 | Sat Nav: 593 Clarkston Road, Netherlee, G44 3QD For the full home report visit **www.corumproperty.co.uk** \* All measurements and distances are approximate Floorplans are for illustration purposes and may not be to scale.