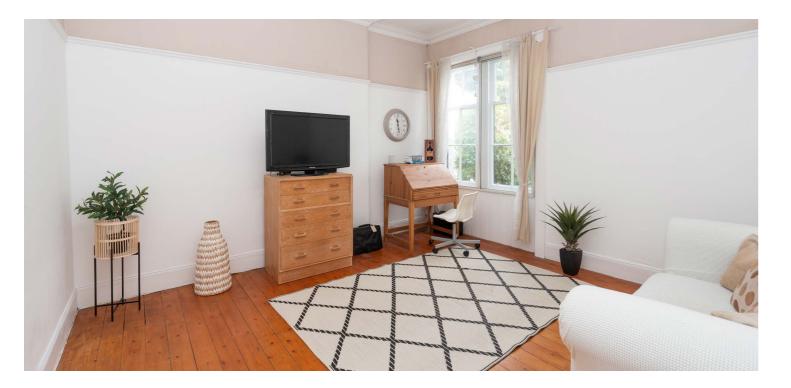

Ground floor extends to traditional style reception hallway, bay windowed formal lounge to front, rear facing sitting / family room, lovely dining room, rear utility area and modern fitted kitchen with a range of wall and base mounted utility and access to gardens at rear. The broad staircase ascends to first floor giving access to generous principal bay windowed bedroom to front, spacious second double bedroom, good third bedroom and modern main family bathroom. Specification includes gas central heating, double glazing, hardwood flooring, and overall, the subjects are well presented and decorated throughout.