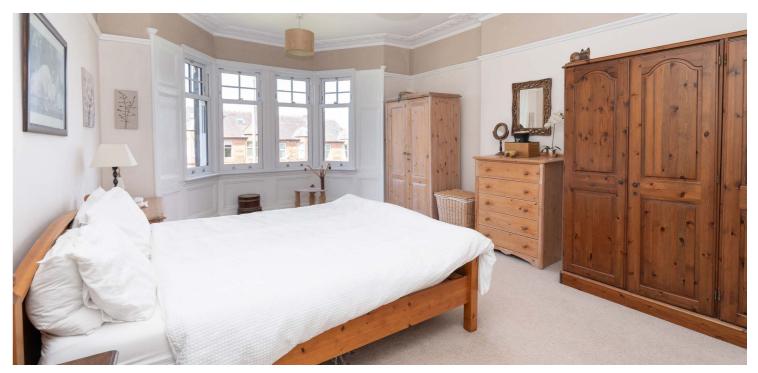

Ground floor extends to traditional style reception hallway, bay windowed formal lounge to front, rear facing sitting / family room, lovely dining room, rear utility area and modern fitted kitchen with a range of wall and base mounted utility and access to gardens at rear. The broad staircase ascends to first floor giving access to generous principal bay windowed bedroom to front, spacious second double bedroom, good third bedroom and modern main family bathroom. Specification includes gas central heating, double glazing, hardwood flooring, and overall, the subjects are well presented and decorated throughout.