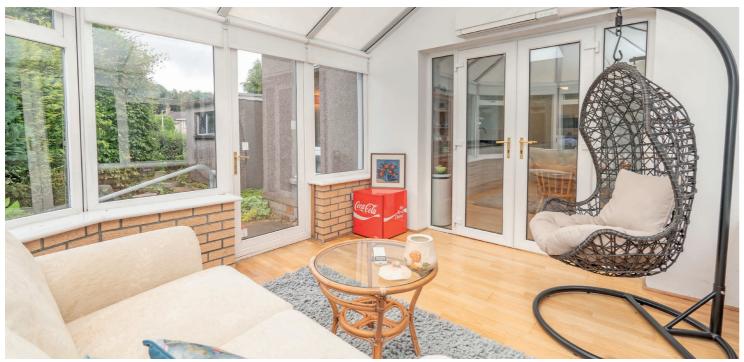

Ground floor accommodation extends to entrance hallway with WC and storage adjacent, generous front facing formal lounge, open plan to a lovely dining area, giving access into wonderful rear extension which provides an open plan family / dining area which links nicely back to a modern fitted kitchen with a range of wall and base mounted units. The extension further provides a downstairs double bedroom with en-suite shower room. Ground floor accommodation is completed by way of a rear conservatory giving access to gardens. The first floor gives access to three good double bedrooms with fitted wardrobes, principal with en-suite shower room and modern main family bathroom. Specification includes gas central heating, double glazing, upgraded kitchen and bathrooms, and overall, the property has been well presented and maintained throughout.