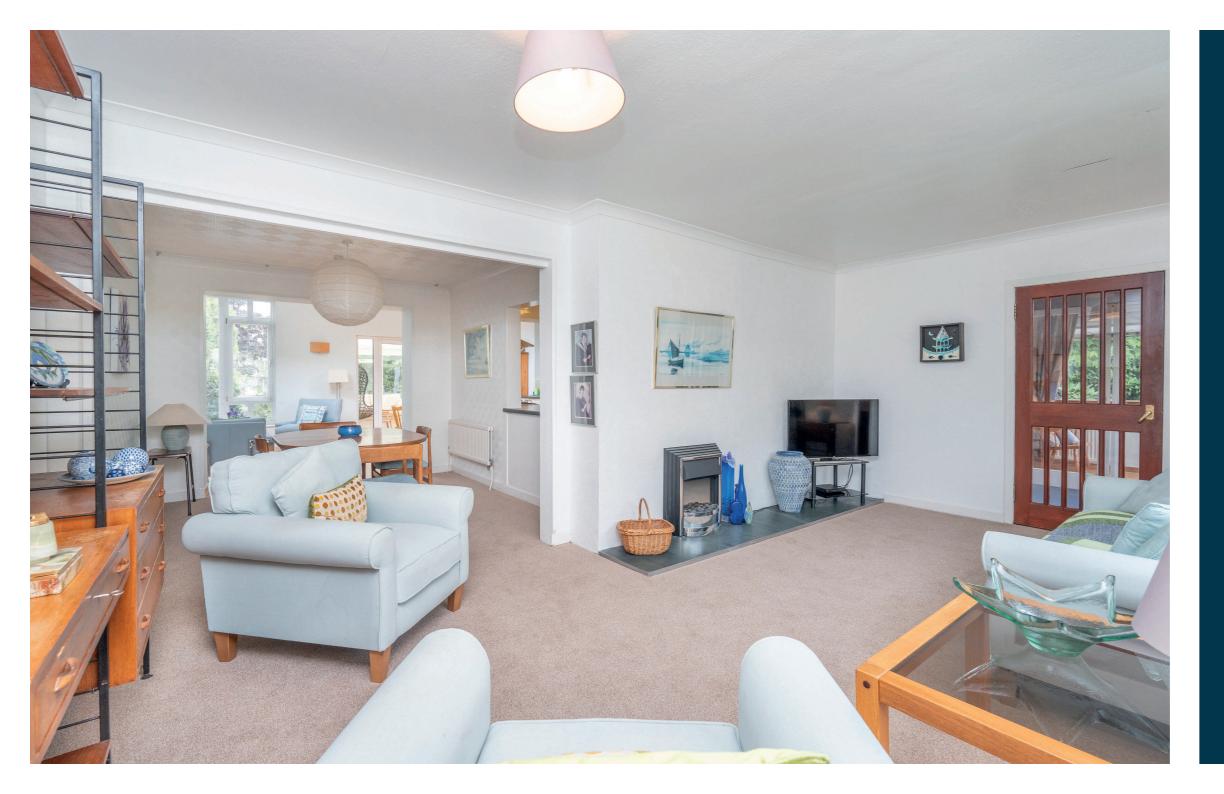

Ground floor accommodation extends to entrance hallway with WC and storage adjacent, generous front facing formal lounge, open plan to a lovely dining area, giving access into wonderful rear extension which provides an open plan family / dining area which links nicely back to a modern fitted kitchen with a range of wall and base mounted units. The extension further provides a downstairs double bedroom with en-suite shower room. Ground floor accommodation is completed by way of a rear conservatory giving access to gardens. The first floor gives access to three good double bedrooms with fitted wardrobes, principal with en-suite shower room and modern main family bathroom. Specification includes gas central heating, double glazing, upgraded kitchen and bathrooms, and overall, the property has been well presented and maintained throughout.