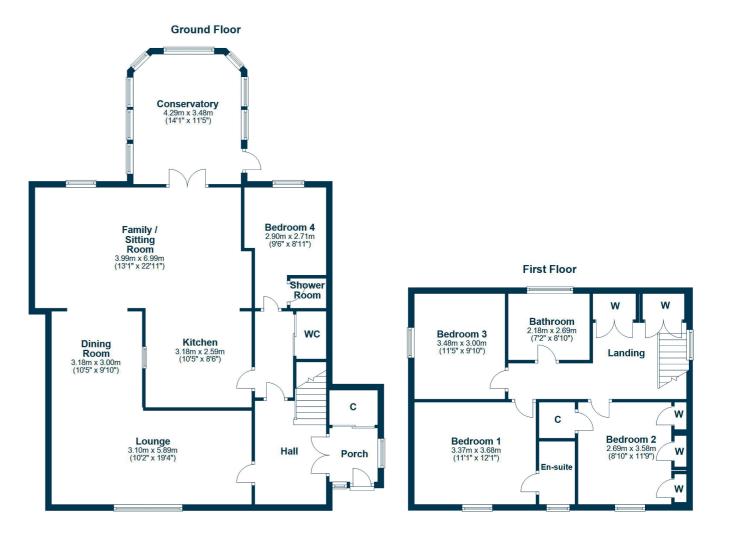

Ground floor accommodation extends to entrance hallway with WC and storage adjacent, generous front facing formal lounge, open plan to a lovely dining area, giving access into wonderful rear extension which provides an open plan family / dining area which links nicely back to a modern fitted kitchen with a range of wall and base mounted units. The extension further provides a downstairs double bedroom with en-suite shower room. Ground floor accommodation is completed by way of a rear conservatory giving access to gardens. The first floor gives access to three good double bedrooms with fitted wardrobes, principal with en-suite shower room and modern main family bathroom. Specification includes gas central heating, double glazing, upgraded kitchen and bathrooms, and overall, the property has been well presented and maintained throughout.

CC0700 | Sat Nav: 2 Spean Avenue, Calderwood, East Kilbride, G74 2HY

For the full home report visit www.corumproperty.co.uk

\* All measurements and distances are approximate Floorplans are for illustration purposes and may not be to scale.