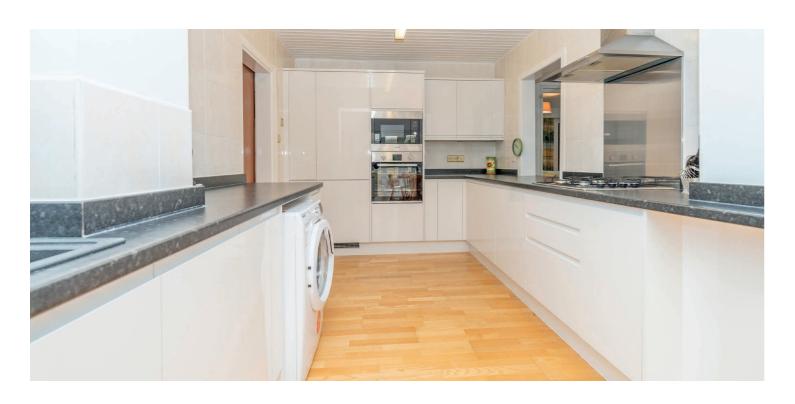

Ground floor accommodation extends to entrance hallway with WC and storage adjacent, generous front facing formal lounge, open plan to a lovely dining area, giving access into wonderful rear extension which provides an open plan family / dining area which links nicely back to a modern fitted kitchen with a range of wall and base mounted units. The extension further provides a downstairs double bedroom with en-suite shower room. Ground floor accommodation is completed by way of a rear conservatory giving access to gardens. The first floor gives access to three good double bedrooms with fitted wardrobes, principal with en-suite shower room and modern main family bathroom. Specification includes gas central heating, double glazing, upgraded kitchen and bathrooms, and overall, the property has been well presented and maintained throughout.