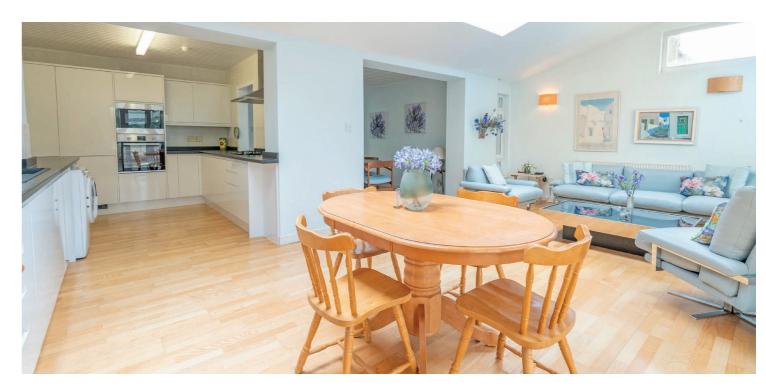

Ground floor accommodation extends to entrance hallway with WC and storage adjacent, generous front facing formal lounge, open plan to a lovely dining area, giving access into wonderful rear extension which provides an open plan family / dining area which links nicely back to a modern fitted kitchen with a range of wall and base mounted units. The extension further provides a downstairs double bedroom with en-suite shower room. Ground floor accommodation is completed by way of a rear conservatory giving access to gardens. The first floor gives access to three good double bedrooms with fitted wardrobes, principal with en-suite shower room and modern main family bathroom. Specification includes gas central heating, double glazing, upgraded kitchen and bathrooms, and overall, the property has been well presented and maintained throughout.