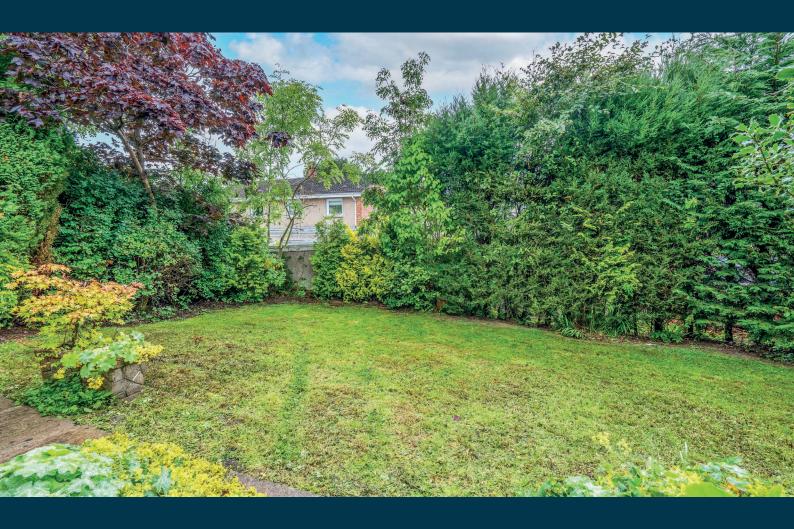

Externally the property is set within private, mature, and established garden grounds which retain a high degree of privacy. Easily maintained by virtue of primarily lawned areas. Monoblock driveway to front providing vehicular parking leading to detached garage.