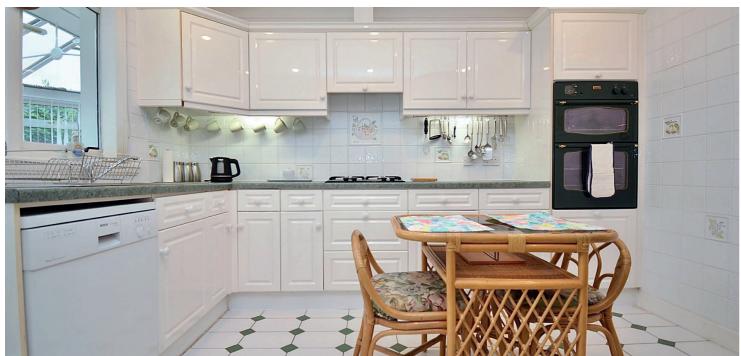

Set within easily maintained garden grounds, with a large pavior driveway to the side, leading to a detached garage, the internal accommodation comprises; an entrance porch, a reception hall with two storage cupboards, a spacious lounge with a semi open plan dining room complete with two sets of French doors that open to both the lounge and the conservatory, a fitted kitchen with plenty of space for a dining table and chairs has integrated appliances and a doorway leading through to the aforementioned conservatory. The generous conservatory is a lovely place to sit and relax in offering plenty of space for a suite, a table and chairs and comes with fitted blinds. There are two double sized bedrooms, both with fitted wardrobes, the master bedroom has an en suite shower room complete with walk in shower. The family bathroom has a three-piece suite, shower over bath.