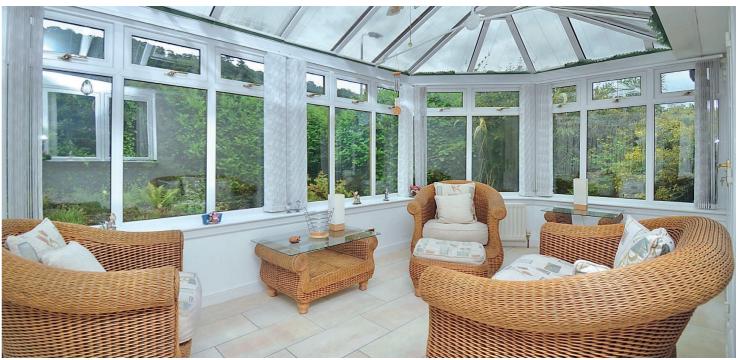

Set within easily maintained garden grounds, with a large pavior driveway to the side, leading to a detached garage, the internal accommodation comprises; an entrance porch, a reception hall with two storage cupboards, a spacious lounge with a semi open plan dining room complete with two sets of French doors that open to both the lounge and the conservatory, a fitted kitchen with plenty of space for a dining table and chairs has integrated appliances and a doorway leading through to the aforementioned conservatory. The generous conservatory is a lovely place to sit and relax in offering plenty of space for a suite, a table and chairs and comes with fitted blinds. There are two double sized bedrooms, both with fitted wardrobes, the master bedroom has an en suite shower room complete with walk in shower. The family bathroom has a three-piece suite, shower over bath.