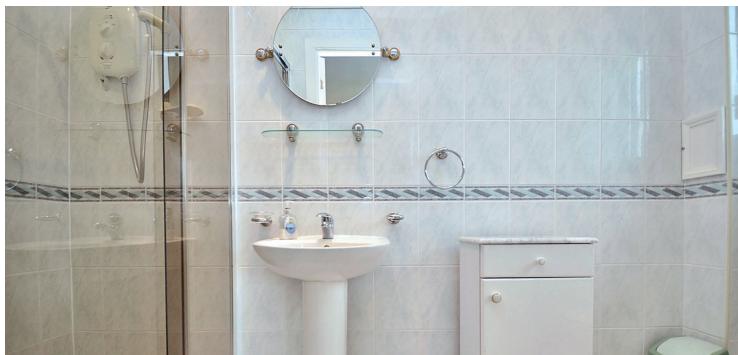

Set within easily maintained garden grounds, with a large pavior driveway to the side, leading to a detached garage, the internal accommodation comprises; an entrance porch, a reception hall with two storage cupboards, a spacious lounge with a semi open plan dining room complete with two sets of French doors that open to both the lounge and the conservatory, a fitted kitchen with plenty of space for a dining table and chairs has integrated appliances and a doorway leading through to the aforementioned conservatory. The generous conservatory is a lovely place to sit and relax in offering plenty of space for a suite, a table and chairs and comes with fitted blinds. There are two double sized bedrooms, both with fitted wardrobes, the master bedroom has an en suite shower room complete with walk in shower. The family bathroom has a three-piece suite, shower over bath.