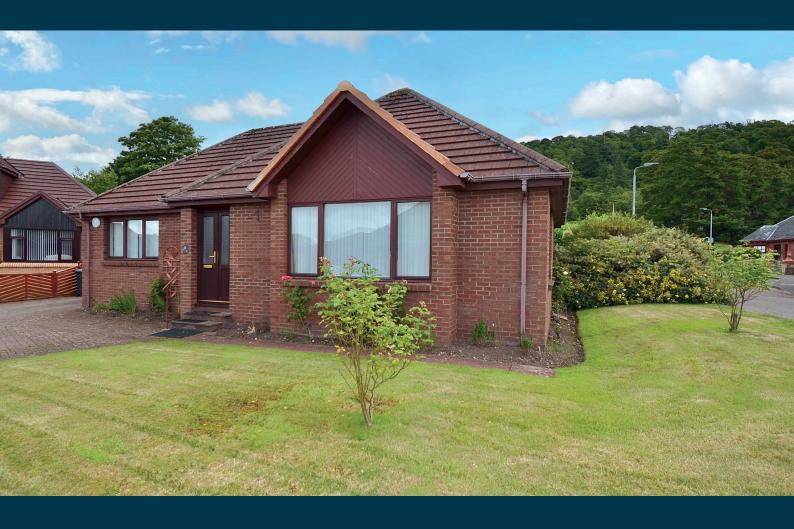

## 6 PENCIL VIEW

LARGS

www.corumproperty.co.uk

- 2 | BEDROOMS
- 2 | BATHROOMS
- 3 | PUBLIC ROOMS

Number 6 Pencil View sits within an exclusive residential cul de sac on the south side of the popular coastal town of Largs, enjoying close proximity to Kelburn Castle and Largs Golf Course.

This generously proportioned all on the level detached bungalow has two bedrooms, three public rooms and early viewing is recommended as these types of property, in this location, are rarely available in this current market.

Set within easily maintained garden grounds, with a large pavior driveway to the side, leading to a detached garage, the internal accommodation comprises; an entrance porch, a reception hall with two storage cupboards, a spacious lounge with a semi open plan dining room complete with two sets of French doors that open to both the lounge and the conservatory, a fitted kitchen with plenty of space for a dining table and chairs has integrated appliances and a doorway leading through to the aforementioned conservatory. The generous conservatory is a lovely place to sit and relax in offering plenty of space for a suite, a table and chairs and comes with fitted blinds. There are two double sized bedrooms, both with fitted wardrobes, the master bedroom has an en suite shower room complete with walk in shower. The family bathroom has a three-piece suite, shower over bath.