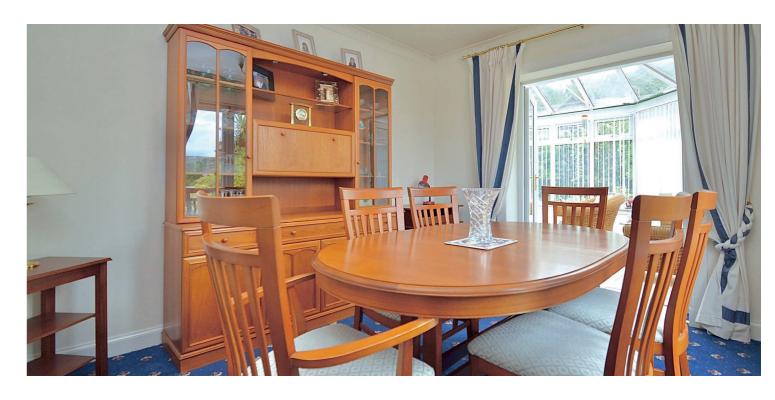

Set within easily maintained garden grounds, with a large pavior driveway to the side, leading to a detached garage, the internal accommodation comprises; an entrance porch, a reception hall with two storage cupboards, a spacious lounge with a semi open plan dining room complete with two sets of French doors that open to both the lounge and the conservatory, a fitted kitchen with plenty of space for a dining table and chairs has integrated appliances and a doorway leading through to the aforementioned conservatory. The generous conservatory is a lovely place to sit and relax in offering plenty of space for a suite, a table and chairs and comes with fitted blinds. There are two double sized bedrooms, both with fitted wardrobes, the master bedroom has an en suite shower room complete with walk in shower. The family bathroom has a three-piece suite, shower over bath.