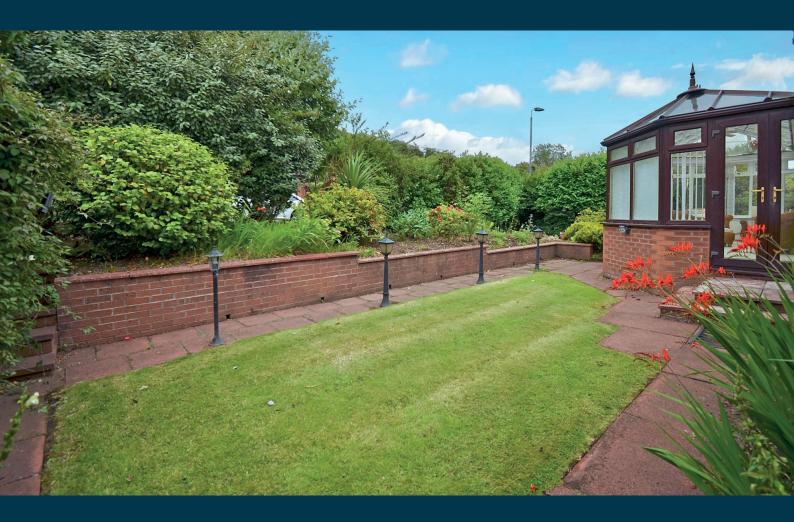

There is a large loft hatch with ladder which provides excellent internal storage space.

The rear landscaped gardens are fully enclosed and are an absolute delight; suitable for al fresco dining and spring/summer BBQs in the sunshine.

The present owners have created a versatile and impressive home, just ready to be moved into and enjoyed, with generous sized rooms throughout and plenty of storage, in a first-class address.

**Garage** 5.28m x 3.37m (17'4" x 11'1")