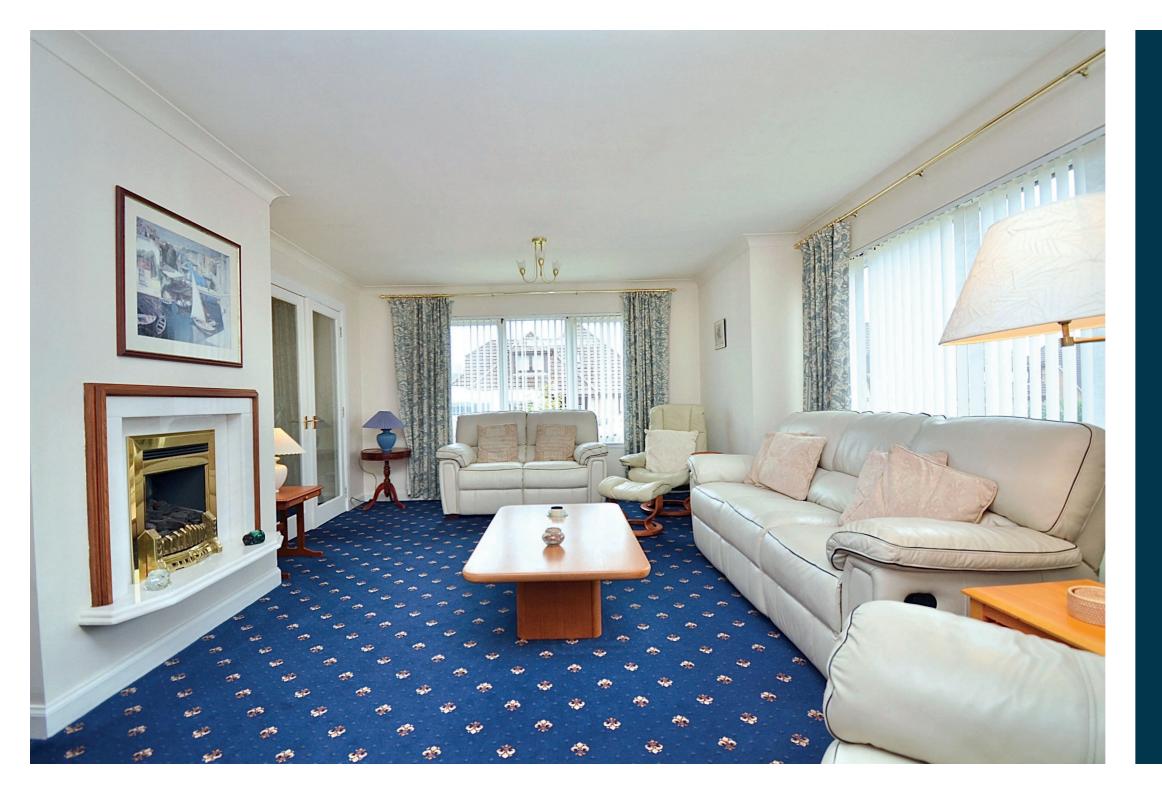

Set within easily maintained garden grounds, with a large pavior driveway to the side, leading to a detached garage, the internal accommodation comprises; an entrance porch, a reception hall with two storage cupboards, a spacious lounge with a semi open plan dining room complete with two sets of French doors that open to both the lounge and the conservatory, a fitted kitchen with plenty of space for a dining table and chairs has integrated appliances and a doorway leading through to the aforementioned conservatory. The generous conservatory is a lovely place to sit and relax in offering plenty of space for a suite, a table and chairs and comes with fitted blinds. There are two double sized bedrooms, both with fitted wardrobes, the master bedroom has an en suite shower room complete with walk in shower. The family bathroom has a three-piece suite, shower over bath.

The present owners have created a versatile and impressive home, just ready to be moved into and enjoyed, with generous sized rooms throughout and plenty of storage, in a first-class address.

**Garage** 5.28m x 3.37m (17'4" x 11'1")