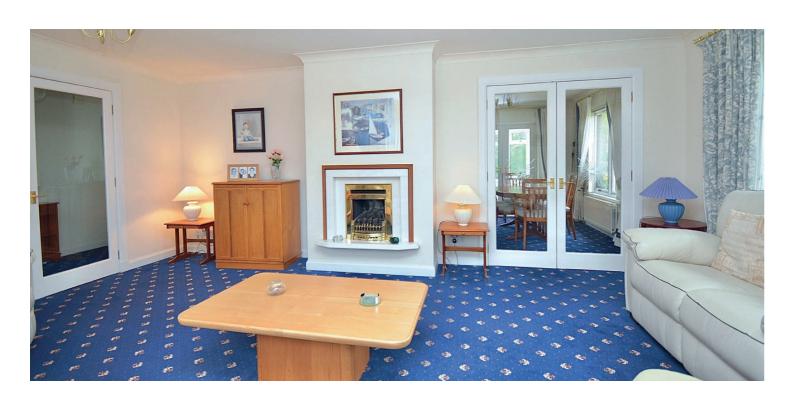

Set within easily maintained garden grounds, with a large pavior driveway to the side, leading to a detached garage, the internal accommodation comprises; an entrance porch, a reception hall with two storage cupboards, a spacious lounge with a semi open plan dining room complete with two sets of French doors that open to both the lounge and the conservatory, a fitted kitchen with plenty of space for a dining table and chairs has integrated appliances and a doorway leading through to the aforementioned conservatory. The generous conservatory is a lovely place to sit and relax in offering plenty of space for a suite, a table and chairs and comes with fitted blinds. There are two double sized bedrooms, both with fitted wardrobes, the master bedroom has an en suite shower room complete with walk in shower. The family bathroom has a three-piece suite, shower over bath.

The present owners have created a versatile and impressive home, just ready to be moved into and enjoyed, with generous sized rooms throughout and plenty of storage, in a first-class address.

**Garage** 5.28m x 3.37m (17'4" x 11'1")