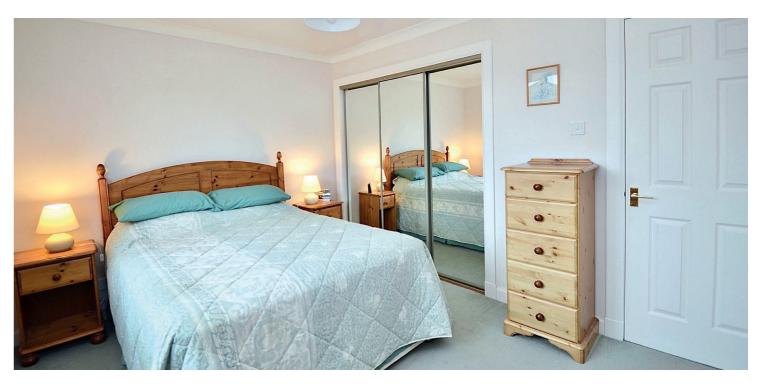

Set within easily maintained garden grounds, with a large pavior driveway to the side, leading to a detached garage, the internal accommodation comprises; an entrance porch, a reception hall with two storage cupboards, a spacious lounge with a semi open plan dining room complete with two sets of French doors that open to both the lounge and the conservatory, a fitted kitchen with plenty of space for a dining table and chairs has integrated appliances and a doorway leading through to the aforementioned conservatory. The generous conservatory is a lovely place to sit and relax in offering plenty of space for a suite, a table and chairs and comes with fitted blinds. There are two double sized bedrooms, both with fitted wardrobes, the master bedroom has an en suite shower room complete with walk in shower. The family bathroom has a three-piece suite, shower over bath.