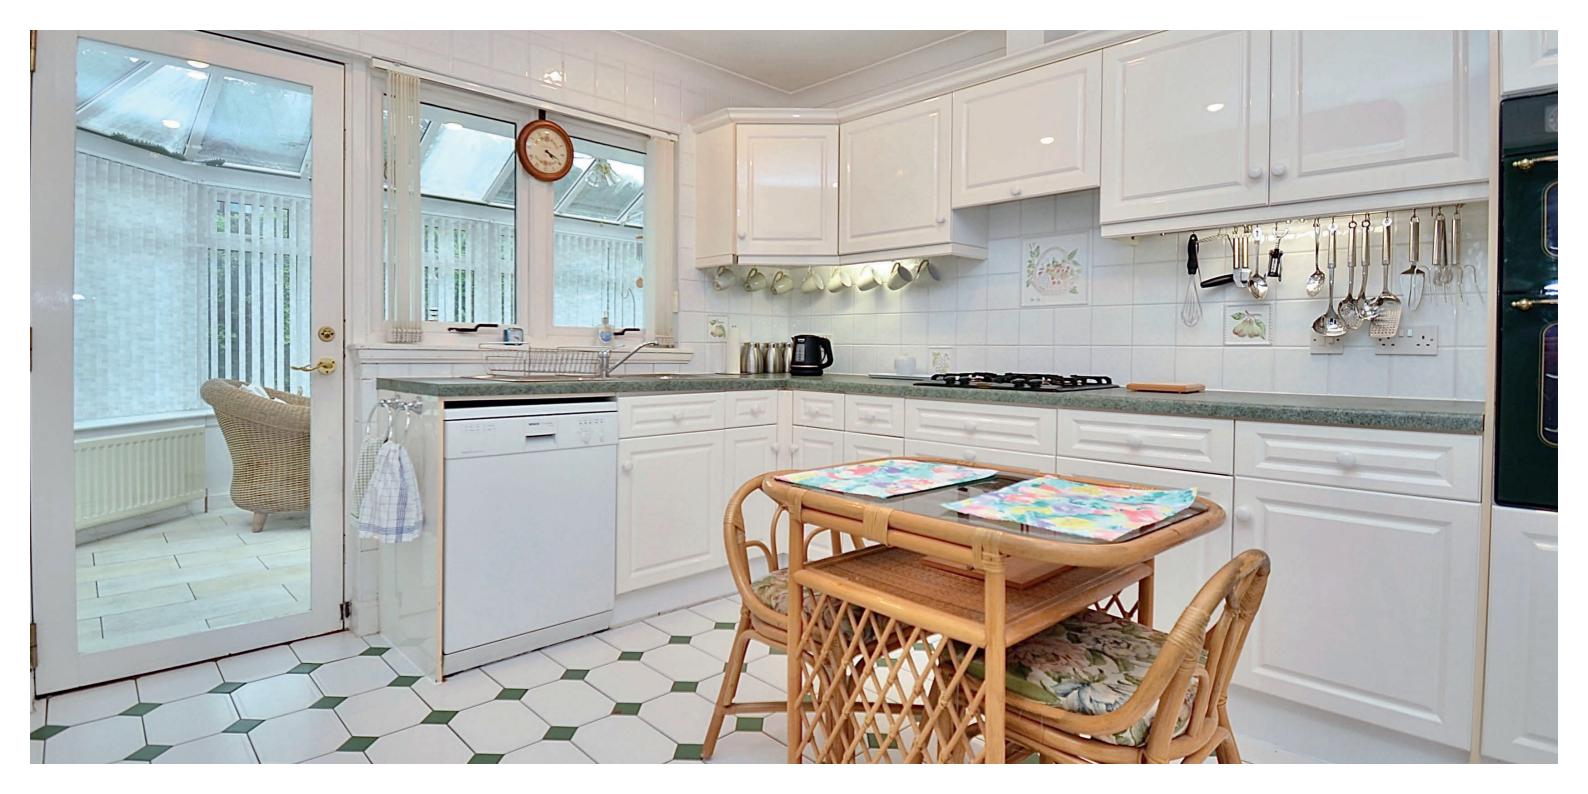

Set within easily maintained garden grounds, with a large pavior driveway to the side, leading to a detached garage, the internal accommodation comprises; an entrance porch, a reception hall with two storage cupboards, a spacious lounge with a semi open plan dining room complete with two sets of French doors that open to both the lounge and the conservatory, a fitted kitchen with plenty of space for a dining table and chairs has integrated appliances and a doorway leading through to the aforementioned conservatory. The generous conservatory is a lovely place to sit and relax in offering plenty of space for a suite, a table and chairs and comes with fitted blinds. There are two double sized bedrooms, both with fitted wardrobes, the master bedroom has an en suite shower room complete with walk in shower. The family bathroom has a three-piece suite, shower over bath.