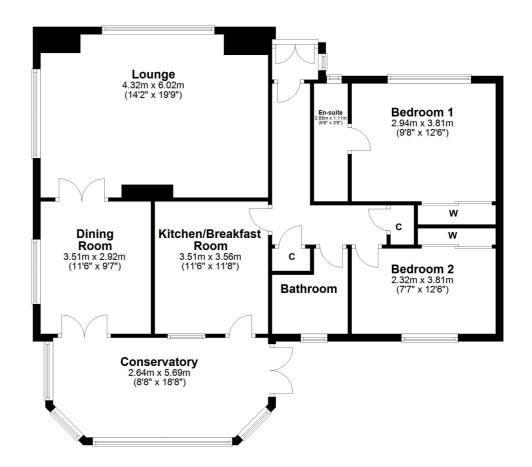

Set within easily maintained garden grounds, with a large pavior driveway to the side, leading to a detached garage, the internal accommodation comprises; an entrance porch, a reception hall with two storage cupboards, a spacious lounge with a semi open plan dining room complete with two sets of French doors that open to both the lounge and the conservatory, a fitted kitchen with plenty of space for a dining table and chairs has integrated appliances and a doorway leading through to the aforementioned conservatory. The generous conservatory is a lovely place to sit and relax in offering plenty of space for a suite, a table and chairs and comes with fitted blinds. There are two double sized bedrooms, both with fitted wardrobes, the master bedroom has an en suite shower room complete with walk in shower. The family bathroom has a three-piece suite, shower over bath.