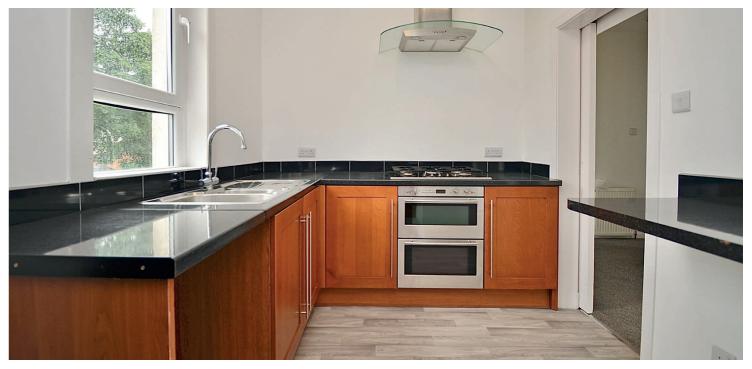

In more detail the accommodation on offer comprises an entrance hallway with stairway access to an inner hall. The lounge features a dining recess and dual aspects. The kitchen is fitted with a range of modern base units with integrated appliances. The property has two well proportioned double bedrooms, one front and one rear facing. The bathroom has a white three piece suite to include WC, wash hand basin and bath with electric shower.