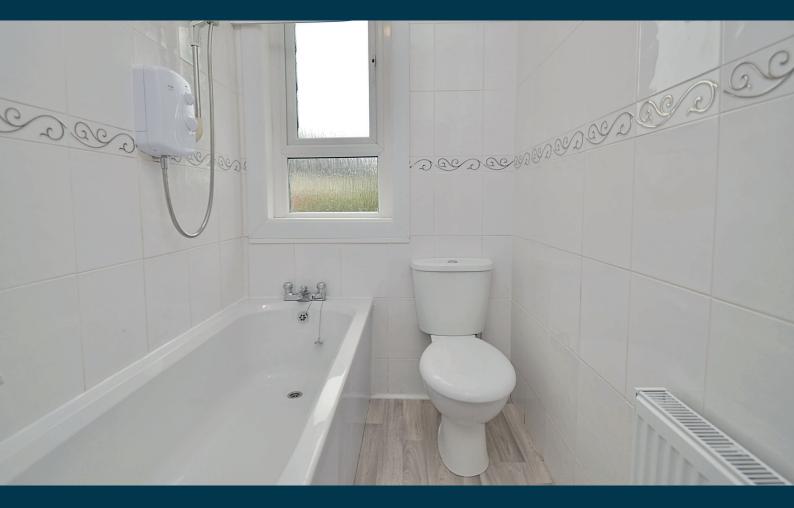

In more detail the accommodation on offer comprises an entrance hallway with stairway access to an inner hall. The lounge features a dining recess and dual aspects. The kitchen is fitted with a range of modern base units with integrated appliances. The property has two well proportioned double bedrooms, one front and one rear facing. The bathroom has a white three piece suite to include WC, wash hand basin and bath with electric shower.