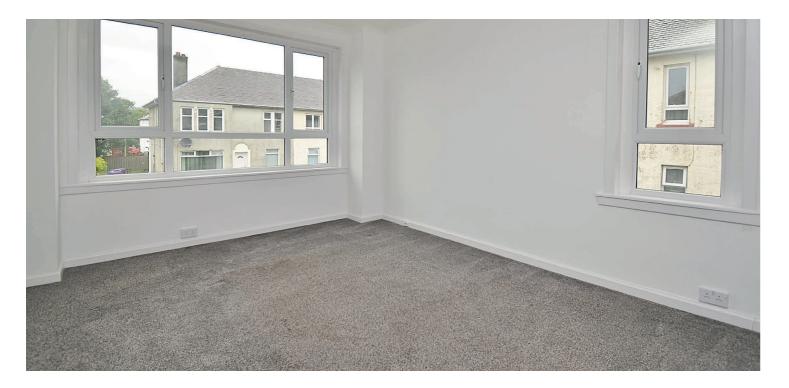

In more detail the accommodation on offer comprises an entrance hallway with stairway access to an inner hall. The lounge features a dining recess and dual aspects. The kitchen is fitted with a range of modern base units with integrated appliances. The property has two well proportioned double bedrooms, one front and one rear facing. The bathroom has a white three piece suite to include WC, wash hand basin and bath with electric shower.