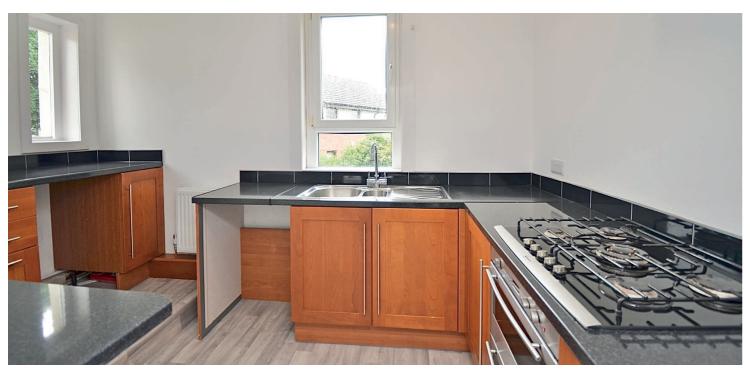

In more detail the accommodation on offer comprises an entrance hallway with stairway access to an inner hall. The lounge features a dining recess and dual aspects. The kitchen is fitted with a range of modern base units with integrated appliances. The property has two well proportioned double bedrooms, one front and one rear facing. The bathroom has a white three piece suite to include WC, wash hand basin and bath with electric shower.