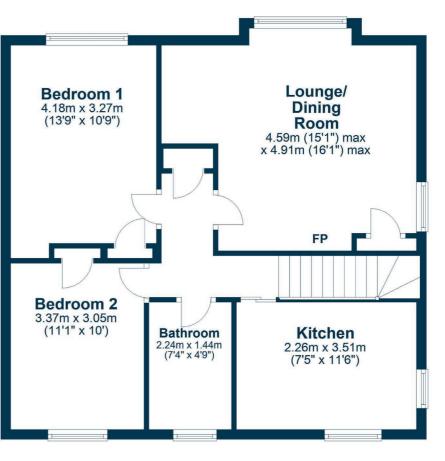

In more detail the accommodation on offer comprises an entrance hallway with stairway access to an inner hall. The lounge features a dining recess and dual aspects. The kitchen is fitted with a range of modern base units with integrated appliances. The property has two well proportioned double bedrooms, one front and one rear facing. The bathroom has a white three piece suite to include WC, wash hand basin and bath with electric shower.

**Floor Plan** 

LA1829 | Sat Nav: 84 Kelvin Street, Largs, KA30 9BB For the full home report visit **www.corumproperty.co.uk** \* All measurements and distances are approximate Floorplans are for illustration purposes and may not be to scale.