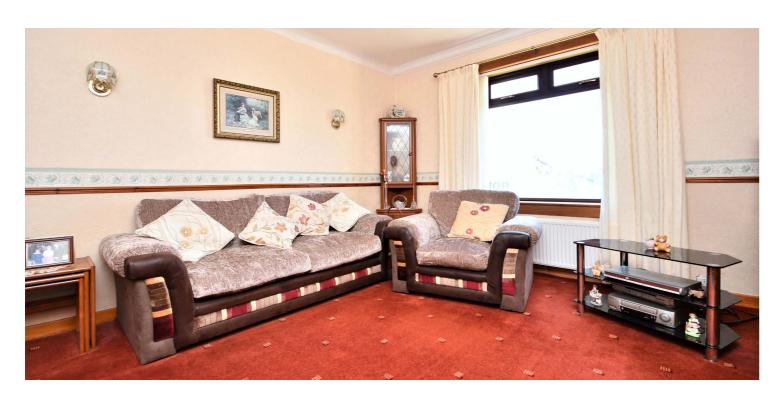

In more detail, the internal accommodation extends to an entrance vestibule, a hallway with two large storage cupboards, a spacious lounge with a feature fireplace, a fitted kitchen with a door to the rear garden, a shower room with a walk-in wet cubicle and two large double bedrooms.