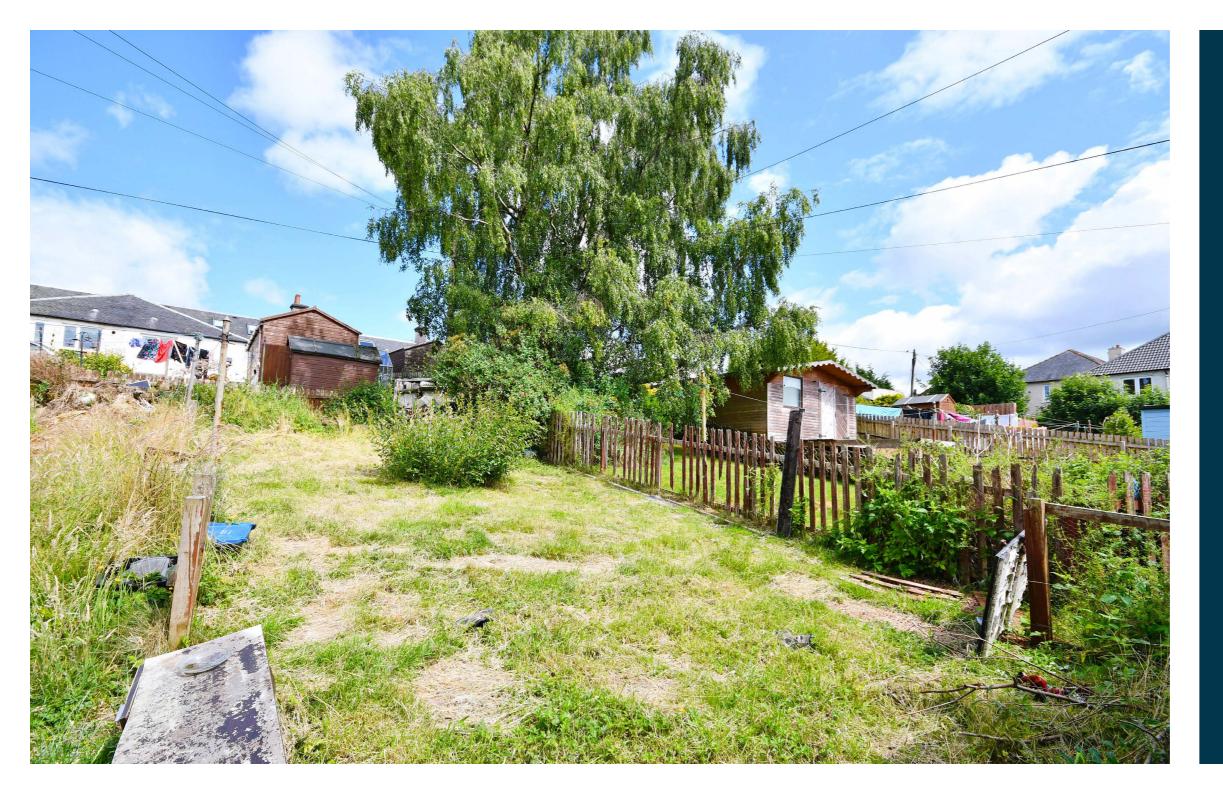

Externally there is a garden to the front and a shared paved pathway at the side leading to the private rear garden, which is mainly laid with lawn.

Dalmellington is a market town and parish situated alongside the River Doon in the Doon Valley and only a short drive from the Galloway Forest. There are a range of amenities, including schools, shops, bus links and leisure facilities. A further comprehensive range of amenities can be found in the nearby town of Ayr, around 14 miles away, including supermarkets, rail links to Glasgow and beyond, restaurants and bars, further retail shopping and private schooling.