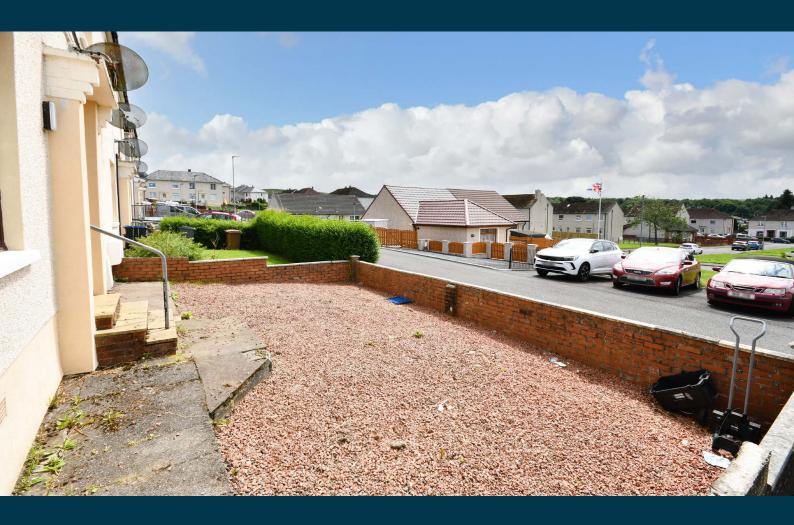

Externally there is a garden to the front and a shared paved pathway at the side leading to the private rear garden, which is mainly laid with lawn.

Dalmellington is a market town and parish situated alongside the River Doon in the Doon Valley and only a short drive from the Galloway Forest. There are a range of amenities, including schools, shops, bus links and leisure facilities. A further comprehensive range of amenities can be found in the nearby town of Ayr, around 14 miles away, including supermarkets, rail links to Glasgow and beyond, restaurants and bars, further retail shopping and private schooling.