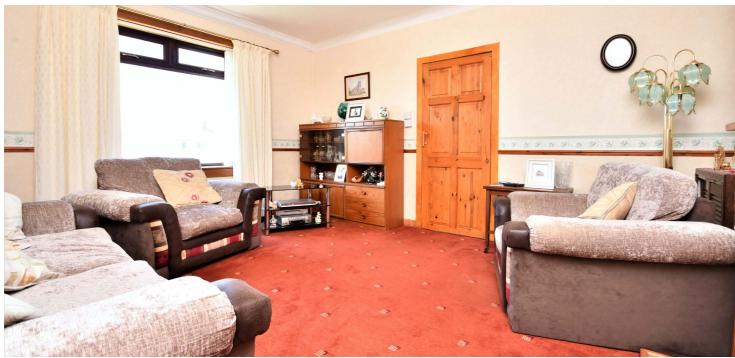

In more detail, the internal accommodation extends to an entrance vestibule, a hallway with two large storage cupboards, a spacious lounge with a feature fireplace, a fitted kitchen with a door to the rear garden, a shower room with a walk-in wet cubicle and two large double bedrooms.