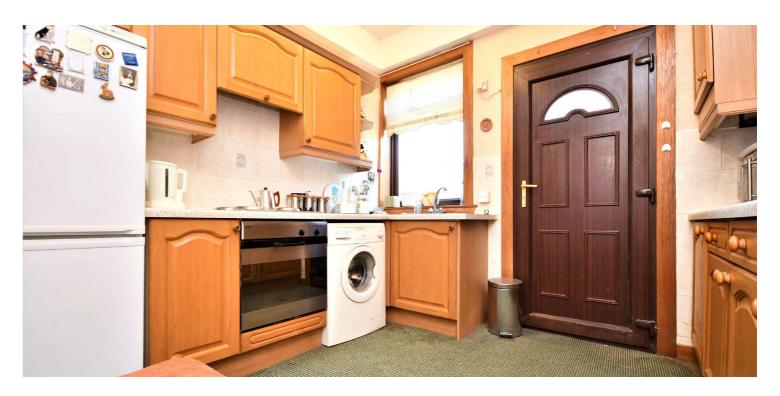

In more detail, the internal accommodation extends to an entrance vestibule, a hallway with two large storage cupboards, a spacious lounge with a feature fireplace, a fitted kitchen with a door to the rear garden, a shower room with a walk-in wet cubicle and two large double bedrooms.