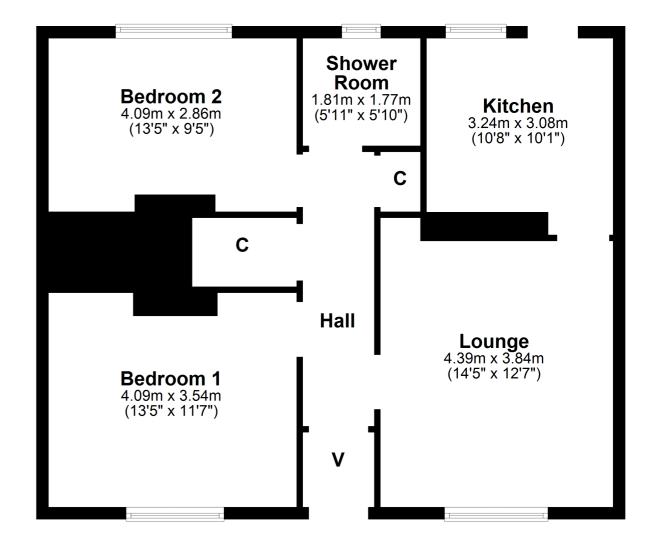

In more detail, the internal accommodation extends to an entrance vestibule, a hallway with two large storage cupboards, a spacious lounge with a feature fireplace, a fitted kitchen with a door to the rear garden, a shower room with a walk-in wet cubicle and two large double bedrooms.

AY4521 | Sat Nav: 63 Park Crescent, Dalmellington, KA6 7RR

For the full home report visit www.corumproperty.co.uk

\* All measurements and distances are approximate Floorplans are for illustration purposes and may not be to scale.