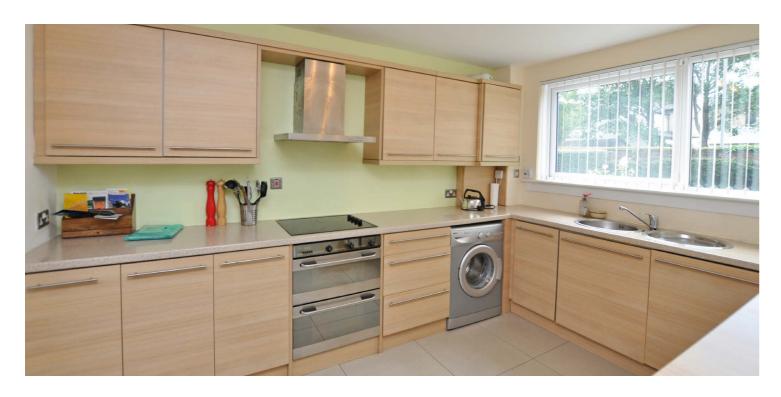

It a spacious apartment that occupies a pleasant ground floor position with a single lock garage. It is extremely well equipped and boasts a modern gas central heat system together with UVPC double glazed windows, modern fitted kitchen, nice bathroom, and separate shower room.

In detail the accommodation comprises communal residents entrance hall, entrance vestibule, reception hall with storage cupboard, bright and spacious lounge/dining room, new modern fitted kitchen, two double bedrooms, modern bathroom and separate shower room.