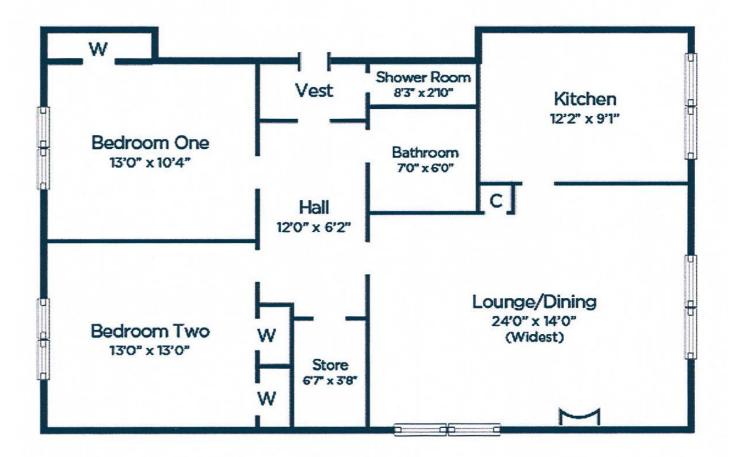

It a spacious apartment that occupies a pleasant ground floor position with a single lock garage. It is extremely well equipped and boasts a modern gas central heat system together with UVPC double glazed windows, modern fitted kitchen, nice bathroom, and separate shower room.

In detail the accommodation comprises communal residents entrance hall, entrance vestibule, reception hall with storage cupboard, bright and spacious lounge/dining room, new modern fitted kitchen, two double bedrooms, modern bathroom and separate shower room.