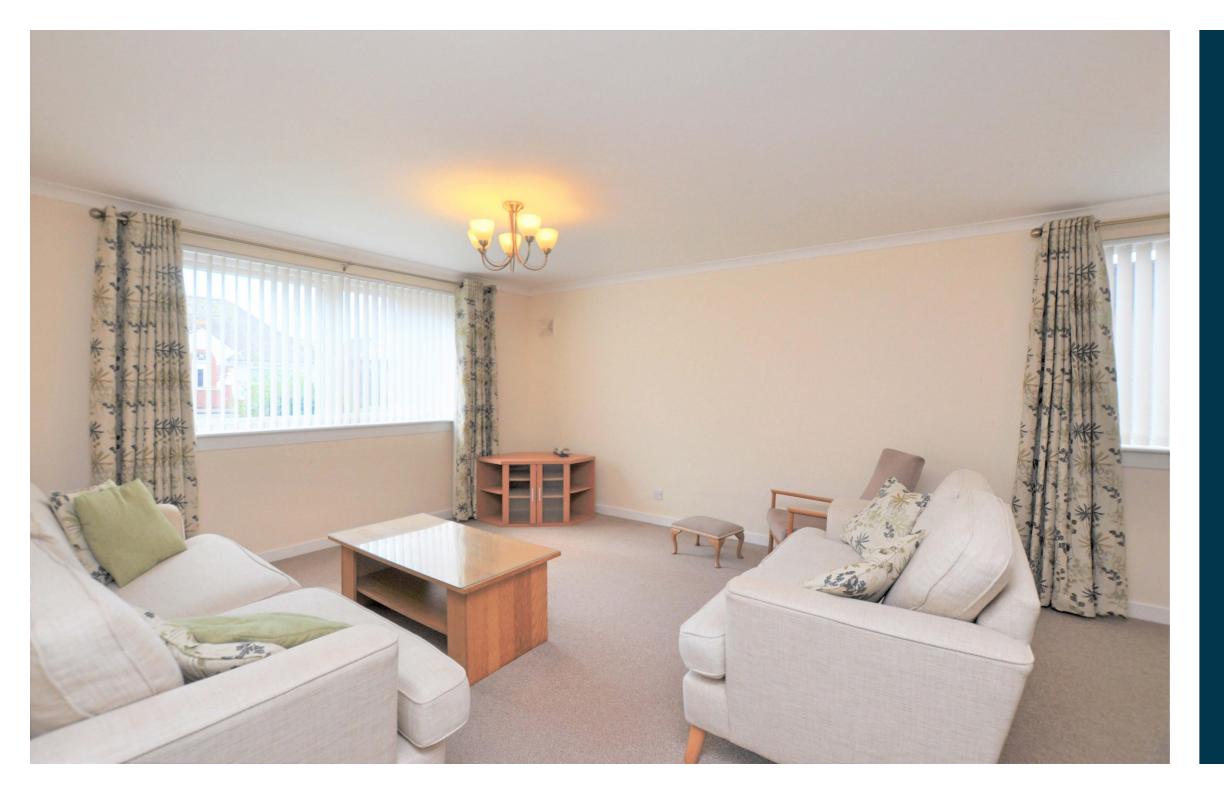

In detail the accommodation comprises communal residents entrance hall, entrance vestibule, reception hall with storage cupboard, bright and spacious lounge/dining room, new modern fitted kitchen, two double bedrooms, modern bathroom and separate shower room.