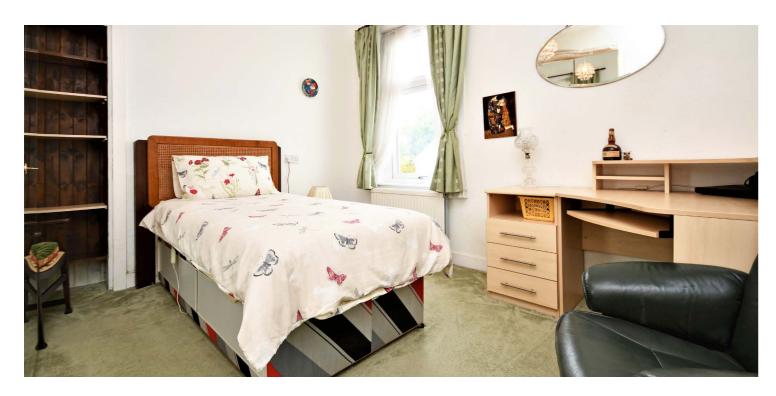

In more detail, the internal accommodation extends to an entrance vestibule, a spacious lounge with a feature fireplace, a sitting room/bedroom three which leads into a sun room at the rear, two further double bedrooms, a fitted kitchen and a modern fitted shower room. There is a storage cupboard in the hall and a cupboard that has a laddered hatch up to the loft space.