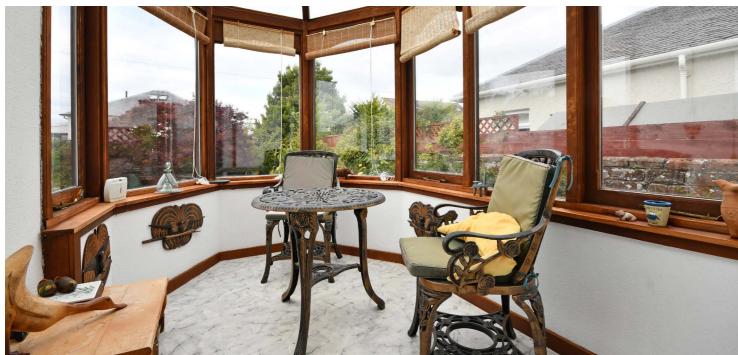

In more detail, the internal accommodation extends to an entrance vestibule, a spacious lounge with a feature fireplace, a sitting room/bedroom three which leads into a sun room at the rear, two further double bedrooms, a fitted kitchen and a modern fitted shower room. There is a storage cupboard in the hall and a cupboard that has a laddered hatch up to the loft space.