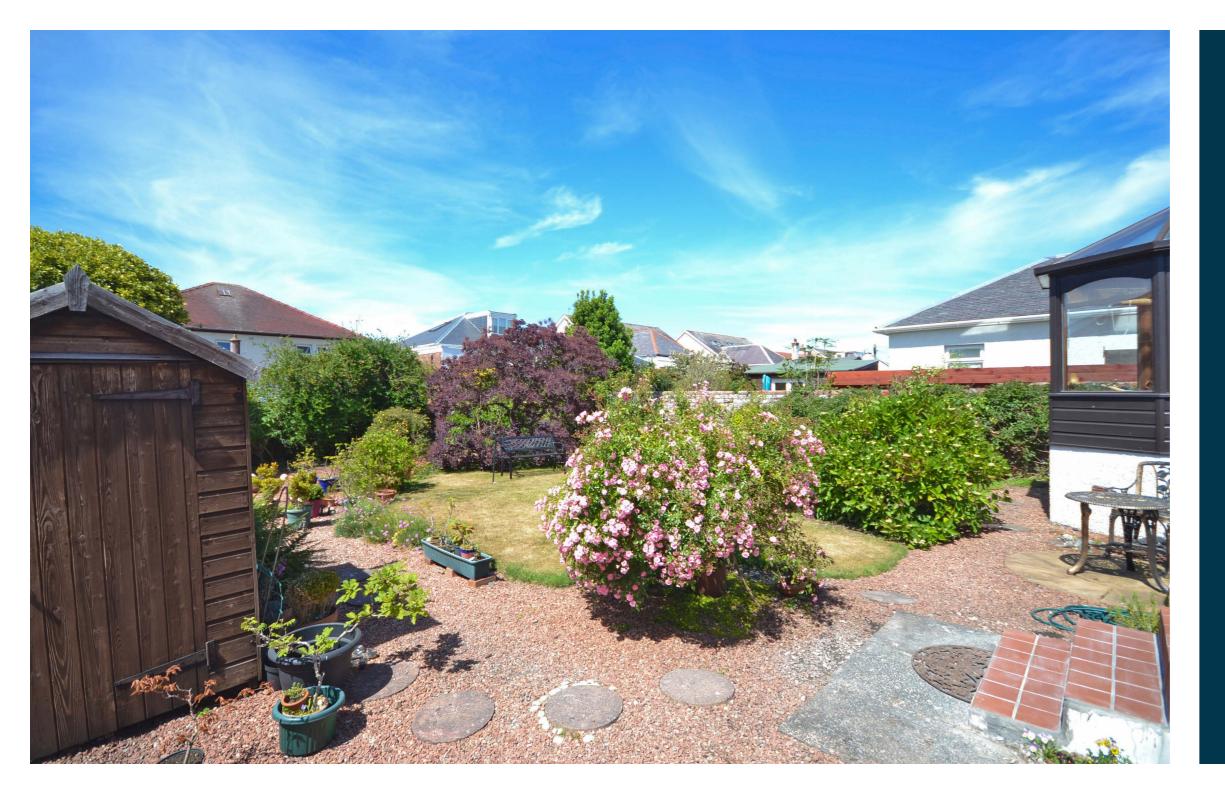

Externally, the front garden is walled and chipped, allowing off road parking, with decorative shrubs and barked borders. There is a gate at the side leading to a large enclosed rear garden, with a lawn area, a chipped area, a garden shed, decorative shrubs and a paved patio area.