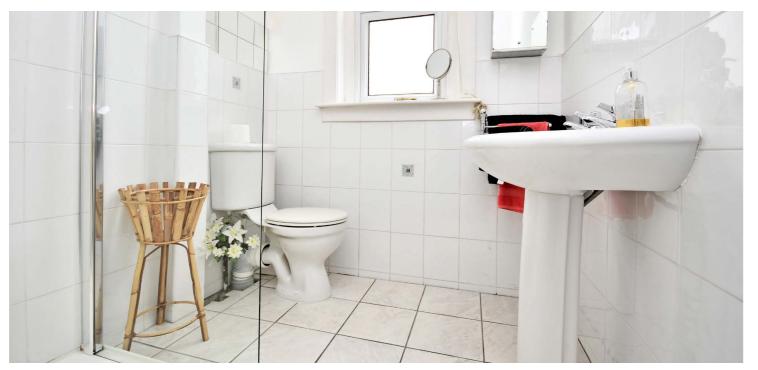

In more detail, the internal accommodation extends to an entrance vestibule, a spacious lounge with a feature fireplace, a sitting room/bedroom three which leads into a sun room at the rear, two further double bedrooms, a fitted kitchen and a modern fitted shower room. There is a storage cupboard in the hall and a cupboard that has a laddered hatch up to the loft space.