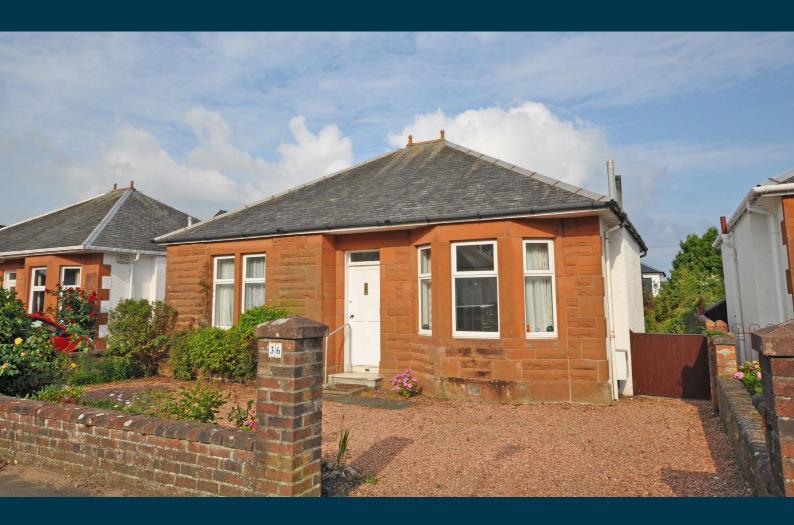

## 36 ARROL DRIVE SEAFIELD

www.corumproperty.co.uk

- 3 | BEDROOMS
- 1 | BATHROOM
- 2 | PUBLIC ROOMS

A spacious and charming detached bungalow in the sought after Seafield area to the south of Ayr, with flexible on-the-level accommodation across four principal apartments and a prime location close to the seafront, the amenities of the town and Wellington School.

Arrol Drive is a first class and popular residential address within Seafield in Ayr. Ideally positioned close to local amenities, bus links, schools and the seafront, this detached bungalow will suit a range of potential purchasers. This fantastic home offers on-the-level accommodation across four apartments and the ability to increase the living space into the loft area and out to the rear, subject to the necessary local authority consents. There is generous and well-tended enclosed garden to the rear, off road parking, fitted solar panels, and a modern fitted kitchen and shower room.

Externally, the front garden is walled and chipped, allowing off road parking, with decorative shrubs and barked borders. There is a gate at the side leading to a large enclosed rear garden, with a lawn area, a chipped area, a garden shed, decorative shrubs and a paved patio area.