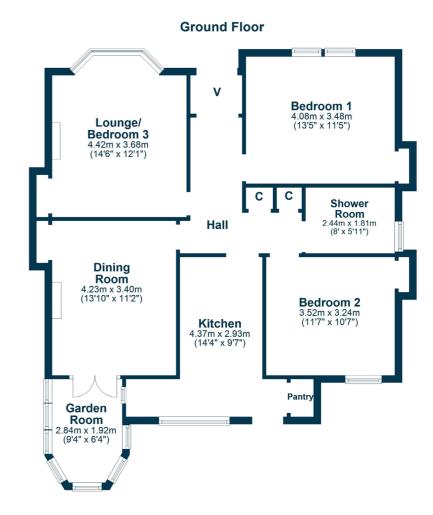

In more detail, the internal accommodation extends to an entrance vestibule, a spacious lounge with a feature fireplace, a sitting room/bedroom three which leads into a sun room at the rear, two further double bedrooms, a fitted kitchen and a modern fitted shower room. There is a storage cupboard in the hall and a cupboard that has a laddered hatch up to the loft space.

AY4555 | Sat Nav: 36 Arrol Drive, Seafield, KA7 4AQ

For the full home report visit www.corumproperty.co.uk

\* All measurements and distances are approximate Floorplans are for illustration purposes and may not be to scale.