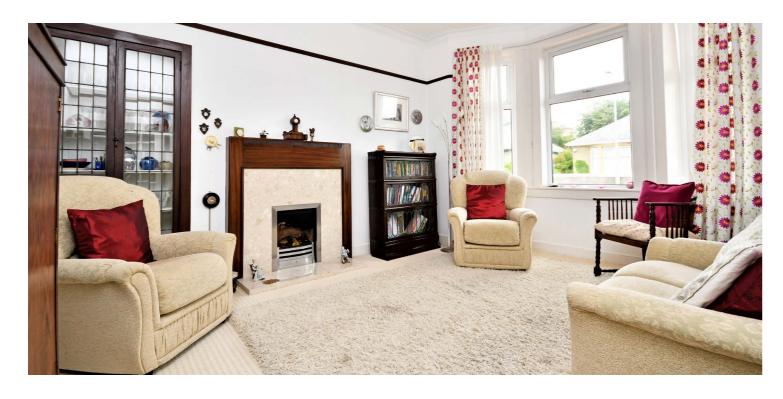

In more detail, the internal accommodation extends to an entrance vestibule, a spacious lounge with a feature fireplace, a sitting room/bedroom three which leads into a sun room at the rear, two further double bedrooms, a fitted kitchen and a modern fitted shower room. There is a storage cupboard in the hall and a cupboard that has a laddered hatch up to the loft space.