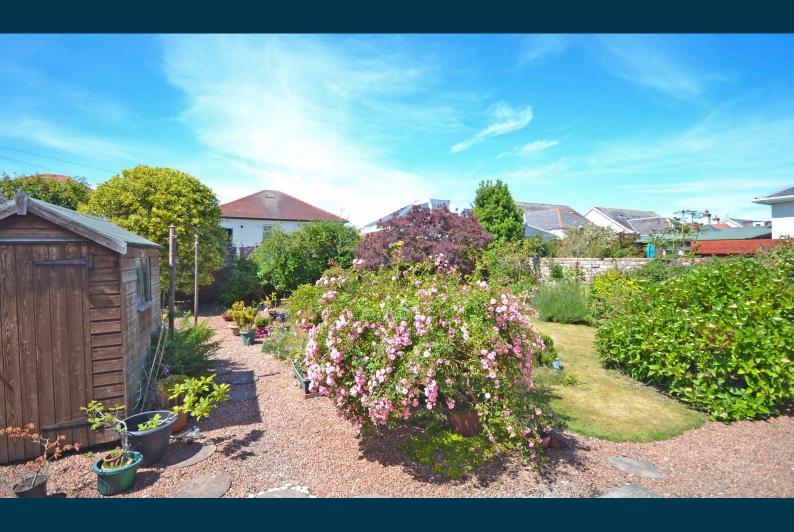

Externally, the front garden is walled and chipped, allowing off road parking, with decorative shrubs and barked borders. There is a gate at the side leading to a large enclosed rear garden, with a lawn area, a chipped area, a garden shed, decorative shrubs and a paved patio area.