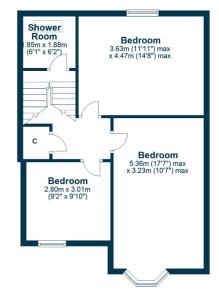

On the upper floors, the half landing leads to a threepiece shower room, with a linen cupboard on the upper landing, a single bedroom and two double bedrooms. Early viewing is essential.

Castlehill Road is well-placed for all the amenities one would expect from a large coastal town. Ayr has a comprehensive range of retail shopping, restaurants and recreational facilities, including the popular Ayr Racecourse. Transport links include Prestwick International Airport and swift commuting to Glasgow and surrounding districts via the electrified rail service or the A77/M77 road network

AY4556 | Sat Nav: 74 Castlehill Road, Ayr, KA7 2JD For the full home report visit **www.corumproperty.co.uk** \* All measurements and distances are approximate Floorplans are for illustration purposes and may not be to scale.