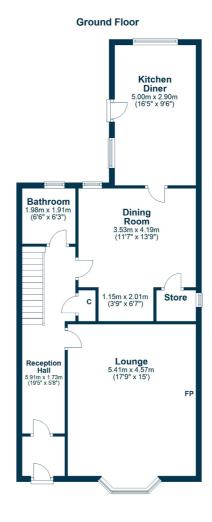

74 Castlehill Road is an impressive sandstone villa that has been extended to create a generous, bright and spacious family home that will suit a range of purchasers. There are five main apartments, including three bedrooms, two reception rooms, a bathroom, as well as a shower room. There is a superb fully enclosed private garden to the rear with off street parking accessed via the lane leading to the gated driveway. Castlehill Road is within walking distance of the town centre and leads directly onto the A77 for the commuter.

In more detail, the internal accommodation extends to an entrance vestibule, a large reception hallway, a stunning bay-windowed lounge with a focal point fireplace complete with stove, a dining room leading through to a large kitchen with further dining area to the rear overlooking the garden grounds with side door access to the patio, a family bathroom with three-piece suite off the reception hallway.

AY4556 | Sat Nav: 74 Castlehill Road, Ayr, KA7 2JD For the full home report visit **www.corumproperty.co.uk** \* All measurements and distances are approximate Floorplans are for illustration purposes and may not be to scale.