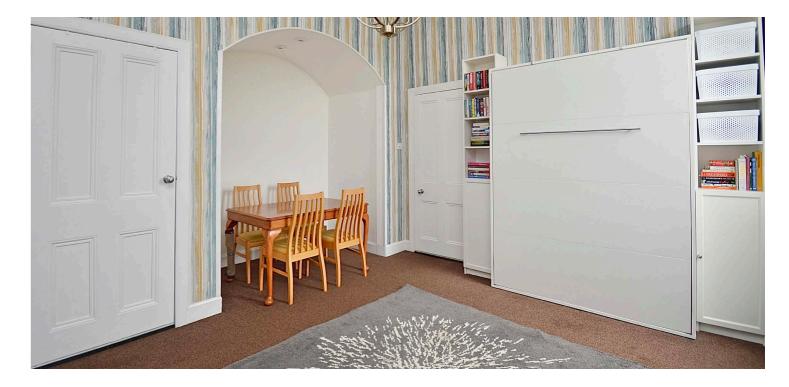

In more detail, the internal accommodation extends to an entrance vestibule, a large reception hallway, a stunning bay-windowed lounge with a focal point fireplace complete with stove, a dining room leading through to a large kitchen with further dining area to the rear overlooking the garden grounds with side door access to the patio, a family bathroom with three-piece suite off the reception hallway.