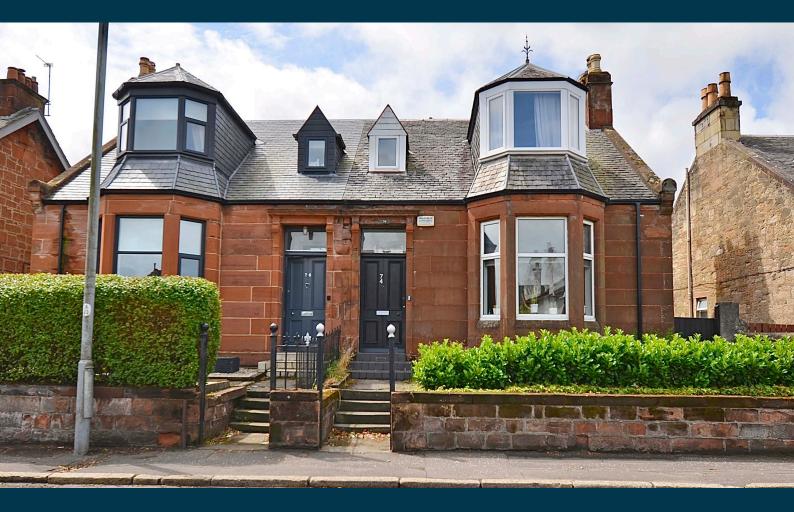

74 Castlehill Road is an impressive sandstone villa that has been extended to create a generous, bright and spacious family home that will suit a range of purchasers. There are five main apartments, including three bedrooms, two reception rooms, a bathroom, as well as a shower room. There is a superb fully enclosed private garden to the rear with off street parking accessed via the lane leading to the gated driveway. Castlehill Road is within walking distance of the town centre and leads directly onto the A77 for the commuter.

In more detail, the internal accommodation extends to an entrance vestibule, a large reception hallway, a stunning bay-windowed lounge with a focal point fireplace complete with stove, a dining room leading through to a large kitchen with further dining area to the rear overlooking the garden grounds with side door access to the patio, a family bathroom with three-piece suite off the reception hallway.