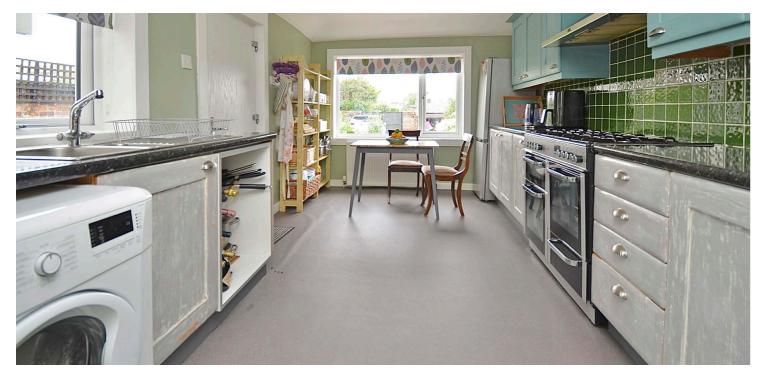

In more detail, the internal accommodation extends to an entrance vestibule, a large reception hallway, a stunning bay-windowed lounge with a focal point fireplace complete with stove, a dining room leading through to a large kitchen with further dining area to the rear overlooking the garden grounds with side door access to the patio, a family bathroom with three-piece suite off the reception hallway.