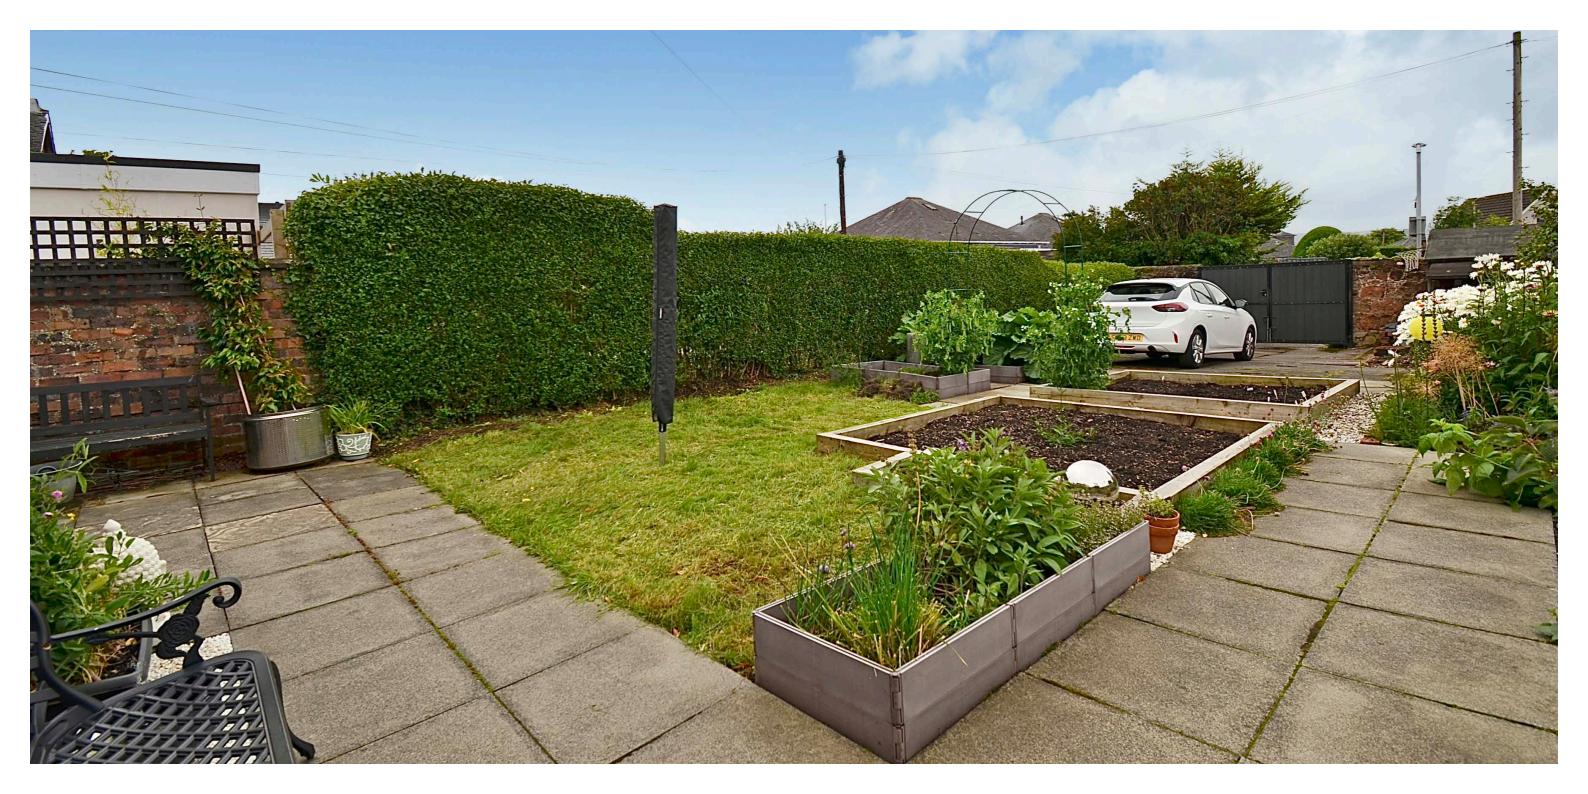

74 Castlehill Road is an impressive sandstone villa that has been extended to create a generous, bright and spacious family home that will suit a range of purchasers. There are five main apartments, including three bedrooms, two reception rooms, a bathroom, as well as a shower room. There is a superb fully enclosed private garden to the rear with off street parking accessed via the lane leading to the gated driveway. Castlehill Road is within walking distance of the town centre and leads directly onto the A77 for the commuter.