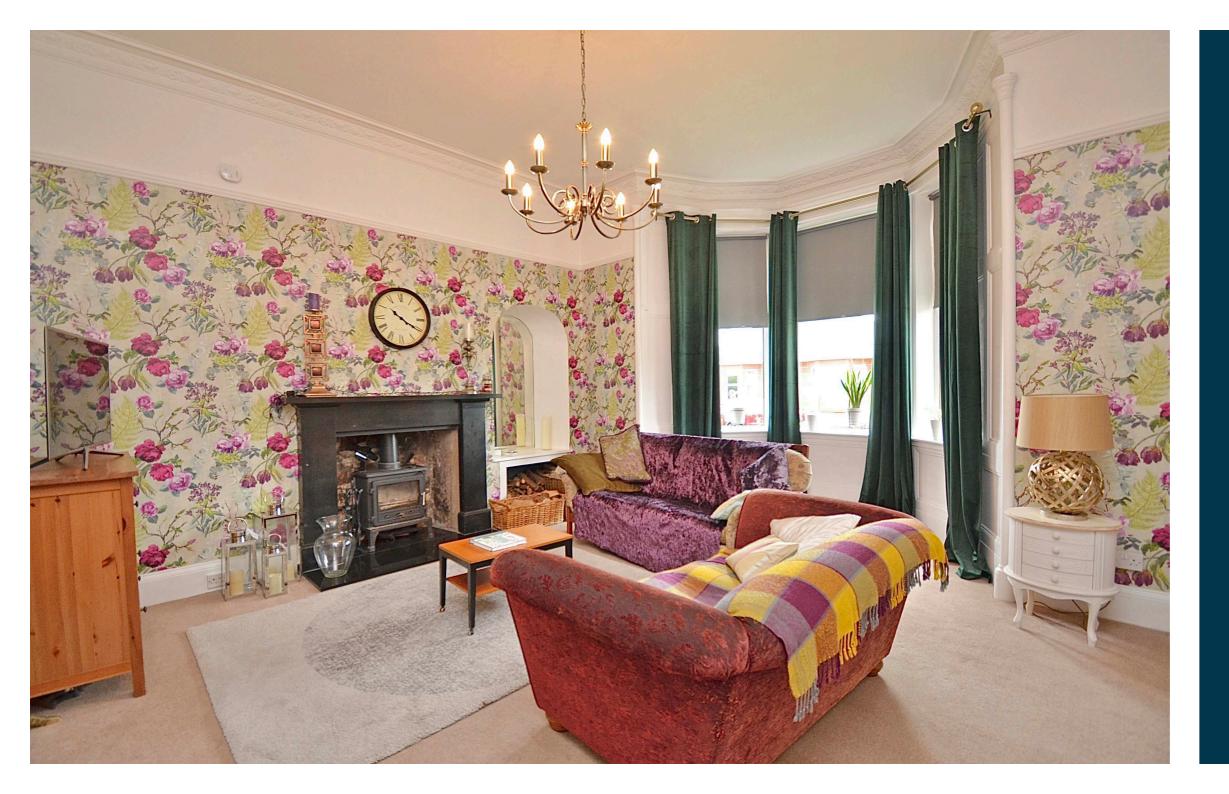

In more detail, the internal accommodation extends to an entrance vestibule, a large reception hallway, a stunning bay-windowed lounge with a focal point fireplace complete with stove, a dining room leading through to a large kitchen with further dining area to the rear overlooking the garden grounds with side door access to the patio, a family bathroom with three-piece suite off the reception hallway.