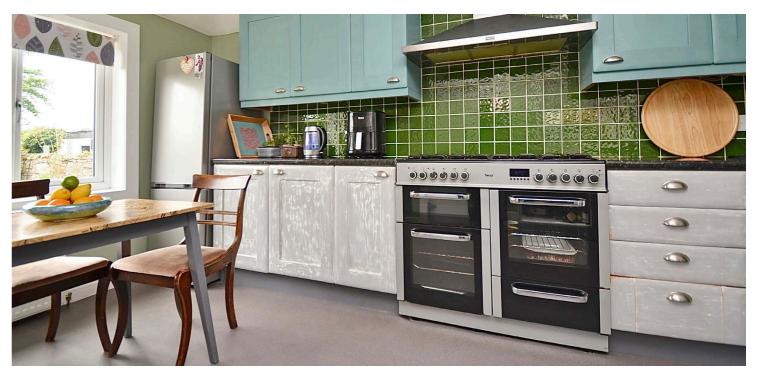

In more detail, the internal accommodation extends to an entrance vestibule, a large reception hallway, a stunning bay-windowed lounge with a focal point fireplace complete with stove, a dining room leading through to a large kitchen with further dining area to the rear overlooking the garden grounds with side door access to the patio, a family bathroom with three-piece suite off the reception hallway.