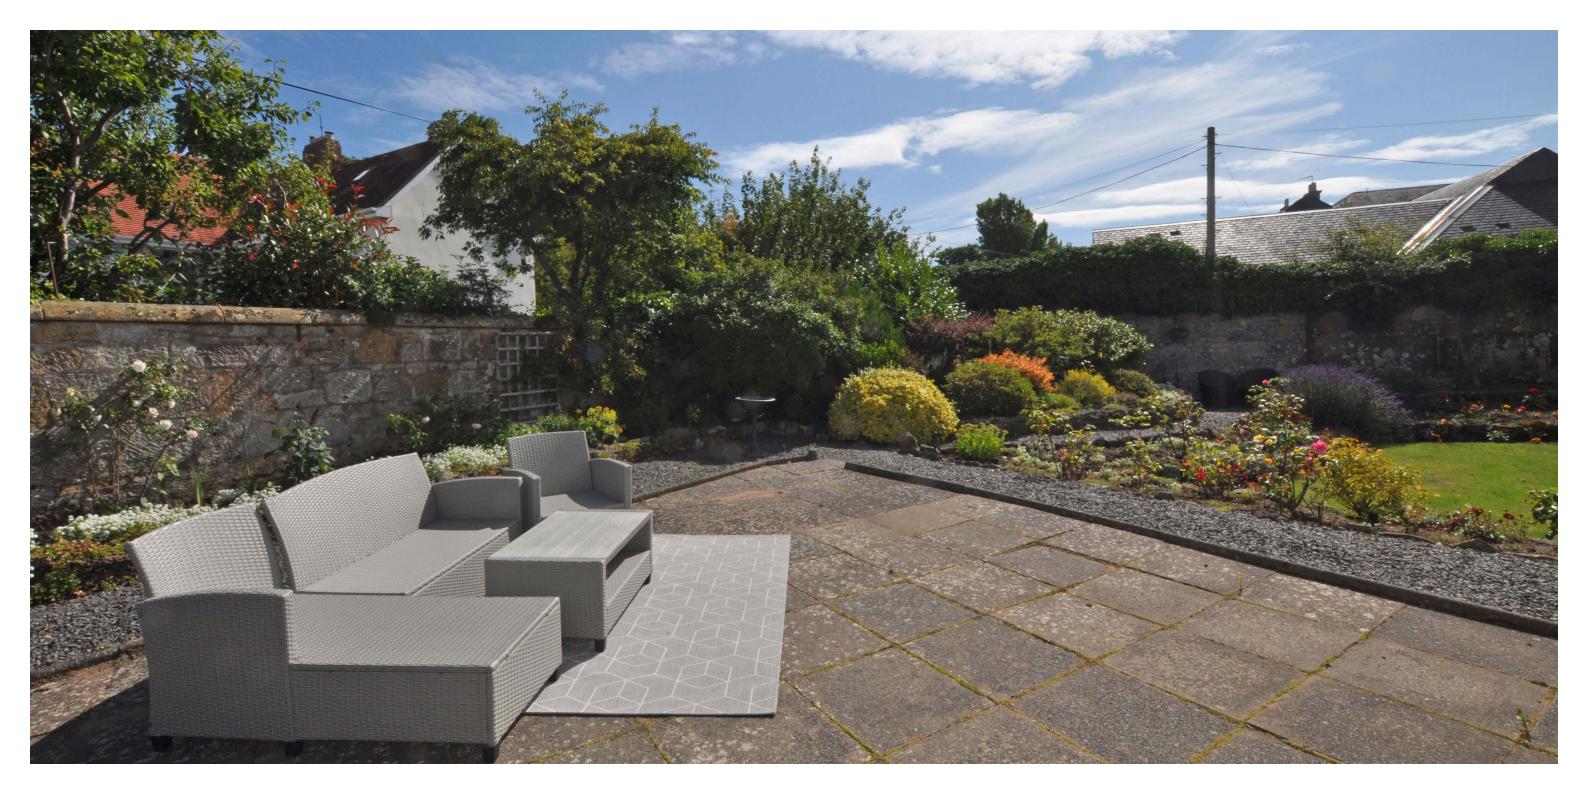

Externally the property is set in generous, level gardens. The front garden has a medium size lawn, shrubbery border and chopped driveway which leads to a single garage. The rear garden is enclosed with larger paved patio, two further lawned areas to and extensive mature borders with a variety of specimen plants and shrubs.