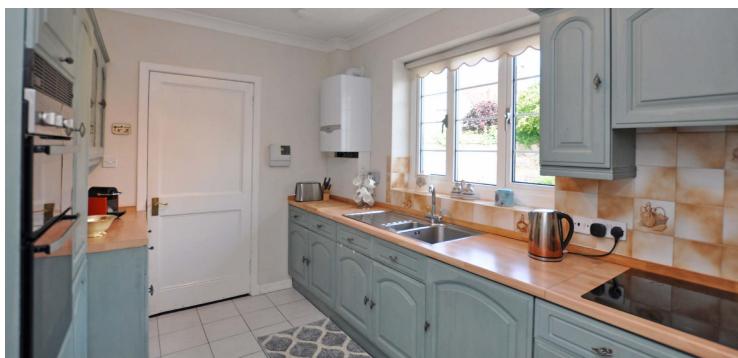

In more detail the accommodation extends to entrance vestibule, reception hall, front facing bay windowed lounge, separate family/tv room, modern fitted kitchen, downstairs bathroom, three double bedrooms (one downstairs) second bathroom, large garage/workshop, gas fired central heating.