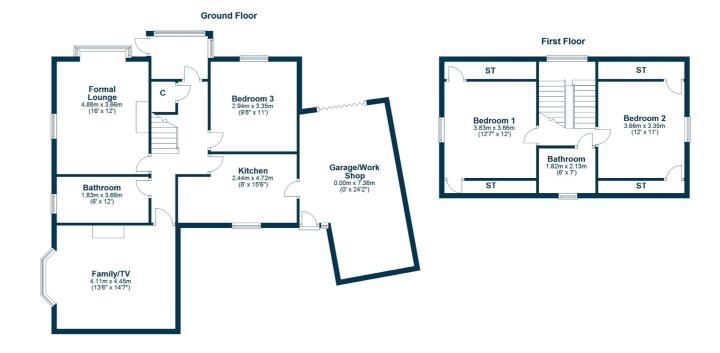

In more detail the accommodation extends to entrance vestibule, reception hall, front facing bay windowed lounge, separate family/tv room, modern fitted kitchen, downstairs bathroom, three double bedrooms (one downstairs) second bathroom, large garage/workshop, gas fired central heating.

AY4562 | Sat Nav: 3 Craigweil Place, Ayr, KA7 2XL

For the full home report visit www.corumproperty.co.uk

\* All measurements and distances are approximate Floorplans are for illustration purposes and may not be to scale.