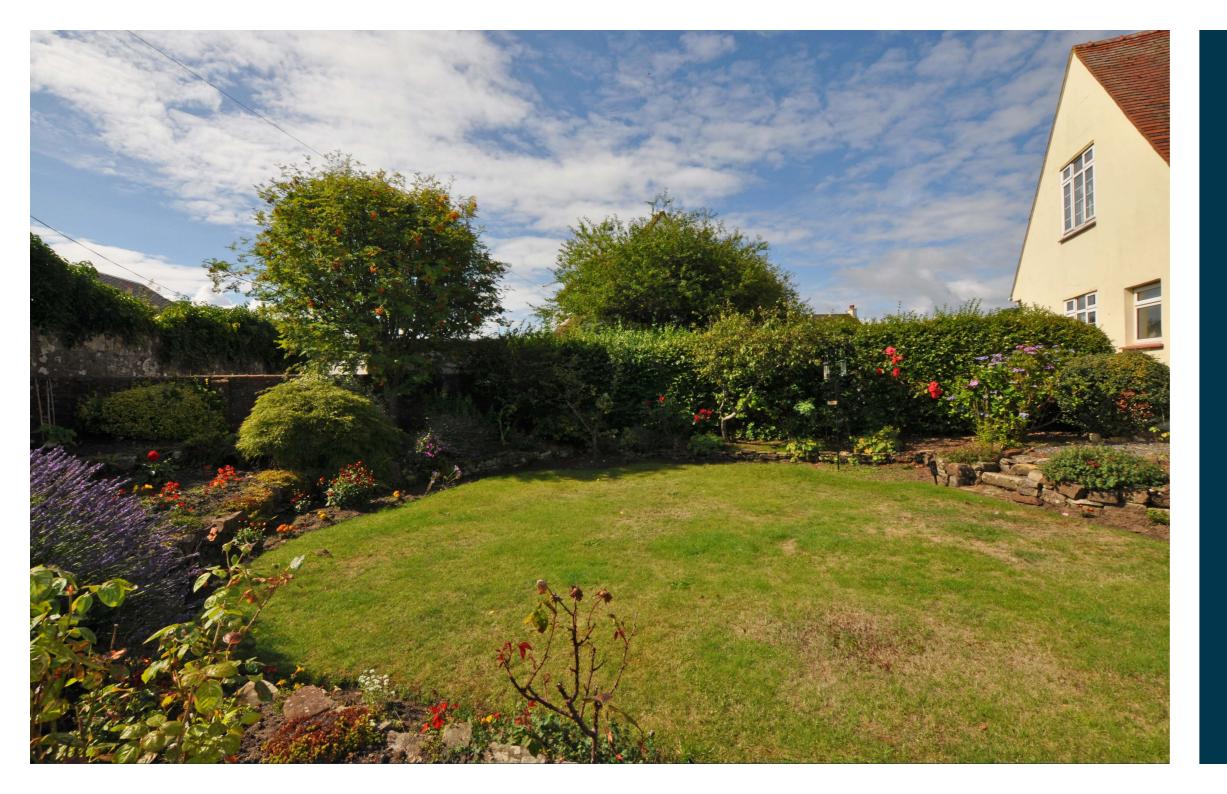

Externally the property is set in generous, level gardens. The front garden has a medium size lawn, shrubbery border and chopped driveway which leads to a single garage. The rear garden is enclosed with larger paved patio, two further lawned areas to and extensive mature borders with a variety of specimen plants and shrubs.