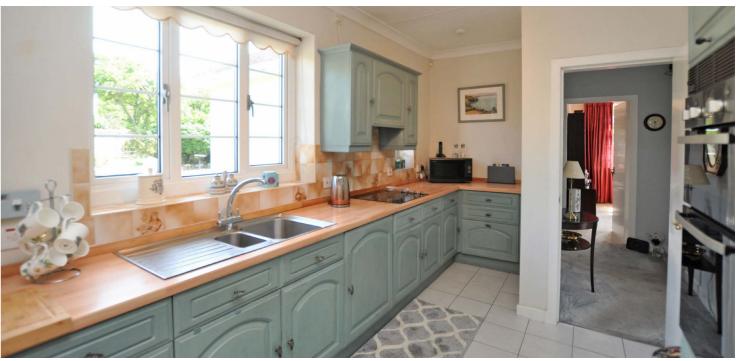

In more detail the accommodation extends to entrance vestibule, reception hall, front facing bay windowed lounge, separate family/tv room, modern fitted kitchen, downstairs bathroom, three double bedrooms (one downstairs) second bathroom, large garage/workshop, gas fired central heating.