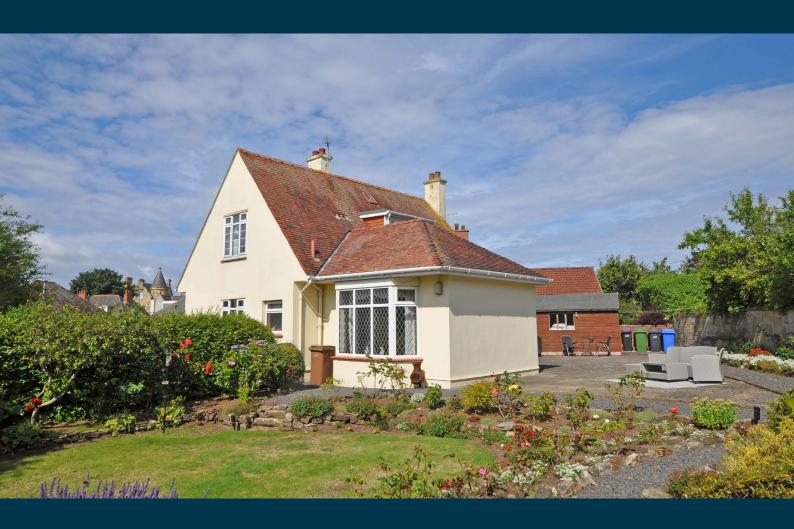

This delightful property represents a rare opportunity to acquire a comfortable home within walking distance of the sea front. The subjects occupy a large plot and although a degree of cosmetic modernisation is required the underlying potential is significant.

Externally the property is set in generous, level gardens. The front garden has a medium size lawn, shrubbery border and chopped driveway which leads to a single garage. The rear garden is enclosed with larger paved patio, two further lawned areas to and extensive mature borders with a variety of specimen plants and shrubs.