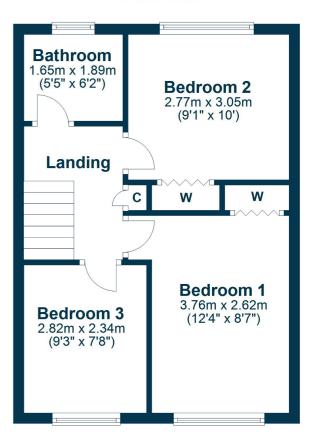

Upstairs the accommodation extends to three very good bedrooms. Two benefiting from built in wardrobes with the third having been most recently used as a home office space but could easily accommodate a bedroom. The main fully tiled bathroom is presented beautifully having recently undergone a full renovation

#### **Ground Floor**

## Dining Kitchen 2.74m x 5.03m (9' x 16'6") C Lounge 4.34m (14'3") x 3.99m (13'1") max

#### **First Floor**

Giffnock continues to be one of the most desirable residential suburbs on Glasgow's south side. A haven for young growing families, the district is synonymous with some of the best schooling in the West of Scotland. Moreover, there are excellent transport links via bus and train close at hand, in addition to local motorway links (M77/M8) providing swift access to the city centre and Ayrshire. There are two train stations within close proximity, Giffnock and Muirend. There are numerous independent shops, restaurants and delicatessens only a short walk away. An abundance of sports and leisure facilities are available within East Renfrewshire including David Lloyd Sports Club, Nuffield Health Gym, Whitecraigs Golf Club, Giffnock and Whitecraigs Tennis Clubs and Rouken Glen Park which was voted UK's Best Park of 2016.