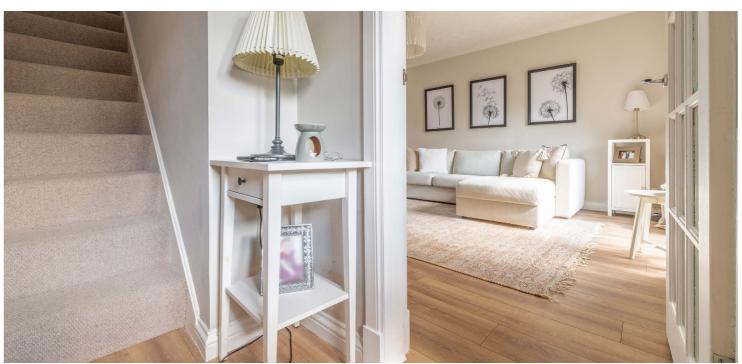

Traditional hallway gives way to bright and spacious lounge which in turn provides access to lovely dining kitchen. The kitchen has been modernised throughout and provides a range of wall and base mounted units with integrated appliances and the rear gardens can be accessed via sliding doors.