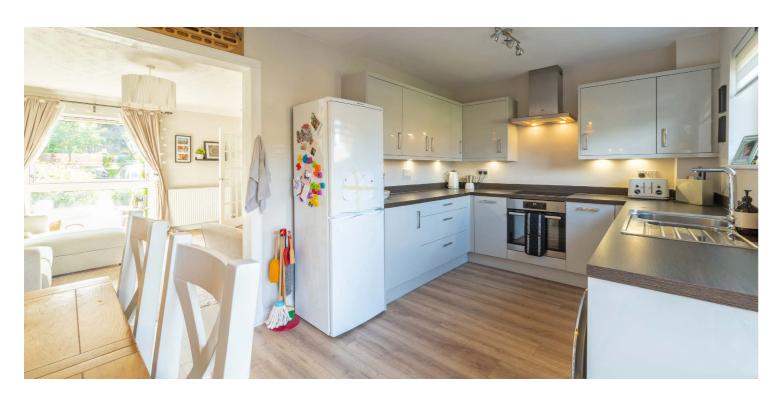

Traditional hallway gives way to bright and spacious lounge which in turn provides access to lovely dining kitchen. The kitchen has been modernised throughout and provides a range of wall and base mounted units with integrated appliances and the rear gardens can be accessed via sliding doors.

## Dining Kitchen 2.74m x 5.03m (9' x 16'6") C Lounge 4.34m (14'3") x 3.99m (13'1") max