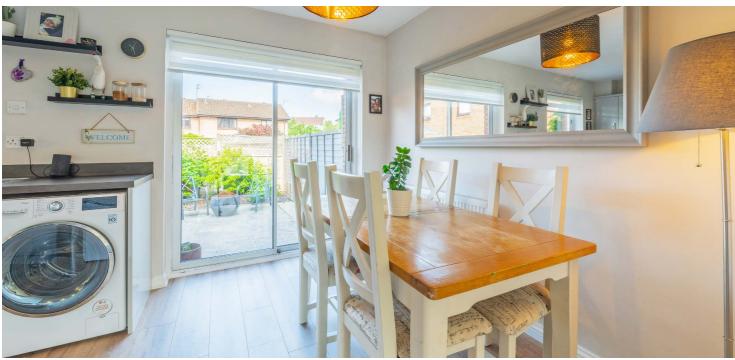

Traditional hallway gives way to bright and spacious lounge which in turn provides access to lovely dining kitchen. The kitchen has been modernised throughout and provides a range of wall and base mounted units with integrated appliances and the rear gardens can be accessed via sliding doors.

## Dining Kitchen 2.74m x 5.03m (9' x 16'6") C Lounge 4.34m (14'3") x 3.99m (13'1") max