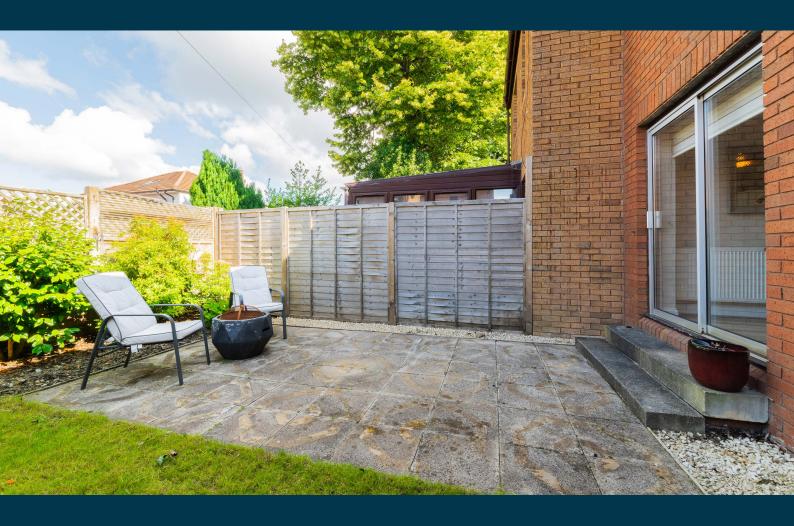

The subjects are presented to the market in true turnkey condition and benefit from single lock up garage and off-street parking. Externally the grounds are fully enclosed, private and westerly facing. The specification of the home is complete with double glazing and gas central heating.