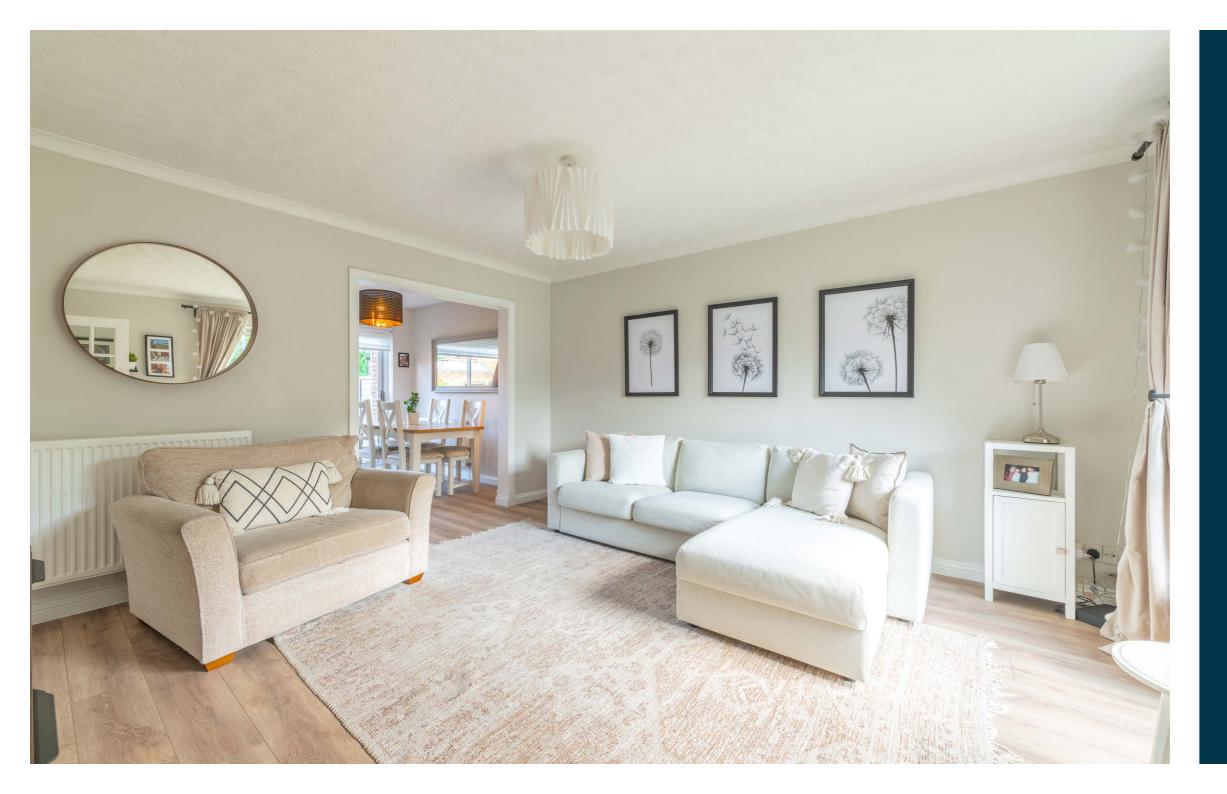

Traditional hallway gives way to bright and spacious lounge which in turn provides access to lovely dining kitchen. The kitchen has been modernised throughout and provides a range of wall and base mounted units with integrated appliances and the rear gardens can be accessed via sliding doors.

## Dining Kitchen 2.74m x 5.03m (9' x 16'6") C Lounge 4.34m (14'3") x 3.99m (13'1") max