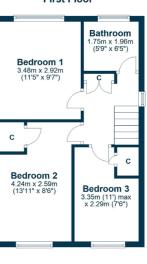

## First Floor

Sat Nav: 48 Shawwood Crescent, Newton Mearns, G77 5NB

NM4121

\*All measurements and distances are approximate.
Floorplans are for illustration purposes and may
not be to scale.

For the full home report visit www.corumproperty.co.uk