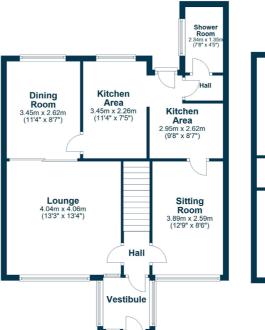

two levels.
- Six principal apartments
- Excellent scope for renovation.
- Mature and established front and rear gardens.
- Single detached garage.
- Excellent school catchments

## Amenities

The property is positioned within close proximity of local shops and amenities on Mearns Road and further afield at Ayr Road and Greenlaw Village. The Avenue Shopping Mall is a short drive to the south. The property is also within walking distance of nationally recognised schooling and there are excellent communication links via road and rail (Whitecraigs & Patterton Train Stations) to the city centre and beyond. Sports and leisure facilities are well catered for within East Renfrewshire and these include golf clubs, tennis and bowling clubs and Parklands Country Club.









## **Ground Floor**



## First Floor



Sat Nav: 48 Shawwood Crescent, Newton Mearns, G77 5NB

NM4121

\*All measurements and distances are approximate.
Floorplans are for illustration purposes and may
not be to scale.

For the full home report visit www.corumproperty.co.uk



WE'RE **SOLD** ON YOUR FUTURE



Corum Newton Mearns 134 Ayr Road, Newton Mearns, G77 6EG

**Tel:** 0141 639 5888

Email: n.mearns@corumproperty.co.uk

www.corumproperty.co.uk