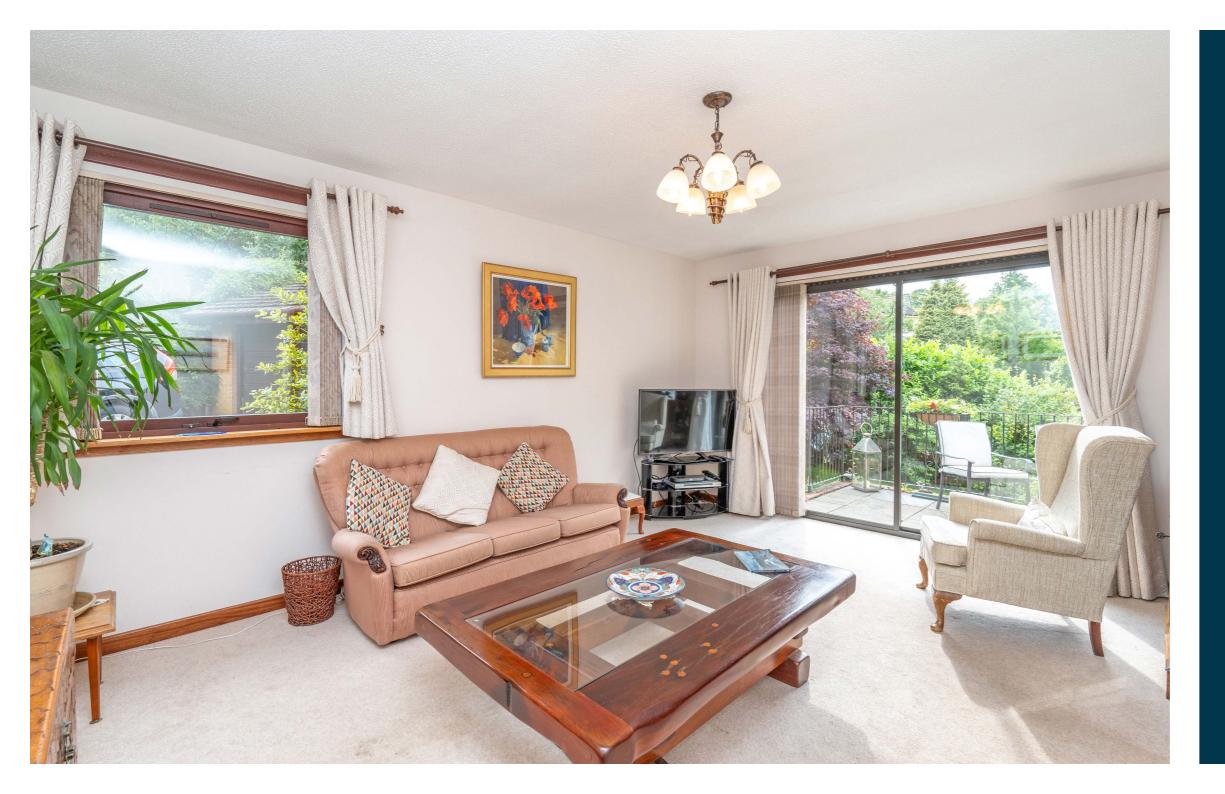

Traditional vestibule gives access into reception hallway with storage, recessed area giving access to contemporary fitted WC/cloaks, formal dining room with feature dual aspect window, downstairs bedroom five/TV room, generous sized lounge with patio doors to patio and gardens, refitted kitchen by JS Geddes with utility area. Upstairs landing providing storage gives access to four bedrooms, two with en-suite shower rooms and a main family bathroom. Partially floored attic.