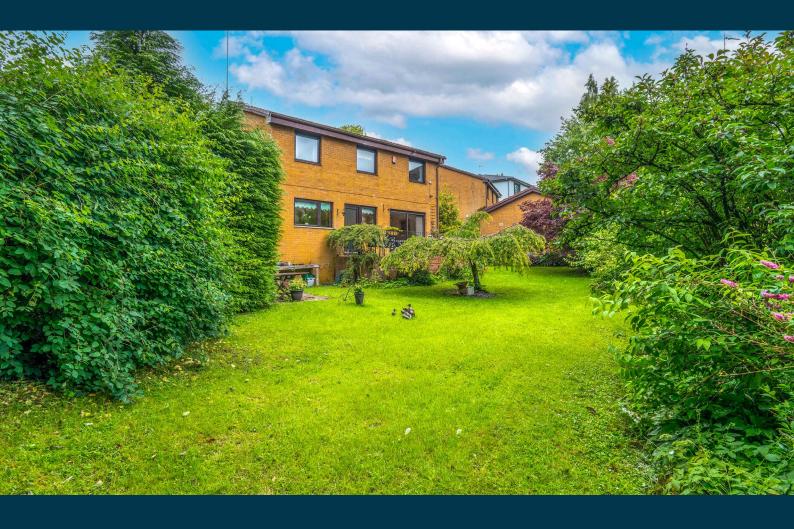

Broad fronted gardens with driveway offering parking for multiple vehicles leads to detached double garage (19'0" x 18'8"), fitted with power and light. Expansive lawned garden to the rear which is secluded and private by virtue of mature surroundings.