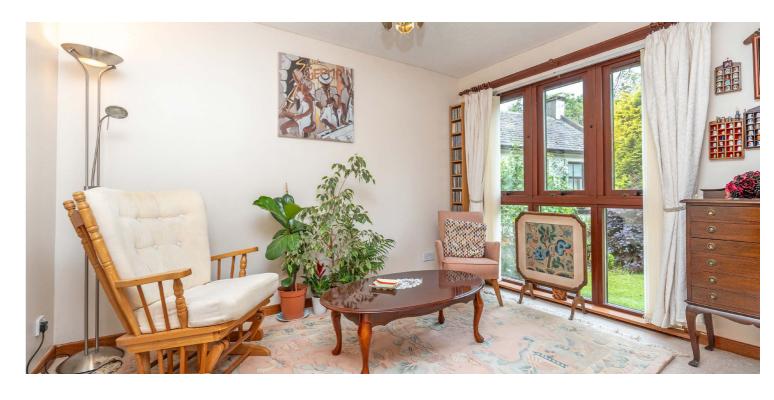

Traditional vestibule gives access into reception hallway with storage, recessed area giving access to contemporary fitted WC/cloaks, formal dining room with feature dual aspect window, downstairs bedroom five/TV room, generous sized lounge with patio doors to patio and gardens, refitted kitchen by JS Geddes with utility area. Upstairs landing providing storage gives access to four bedrooms, two with en-suite shower rooms and a main family bathroom. Partially floored attic.