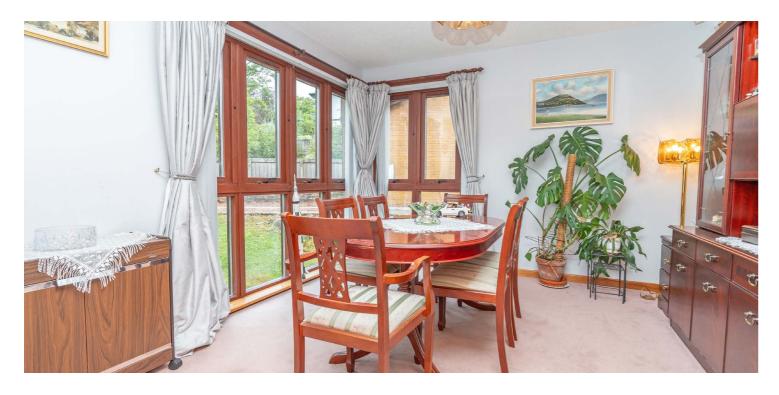

Traditional vestibule gives access into reception hallway with storage, recessed area giving access to contemporary fitted WC/cloaks, formal dining room with feature dual aspect window, downstairs bedroom five/TV room, generous sized lounge with patio doors to patio and gardens, refitted kitchen by JS Geddes with utility area. Upstairs landing providing storage gives access to four bedrooms, two with en-suite shower rooms and a main family bathroom. Partially floored attic.