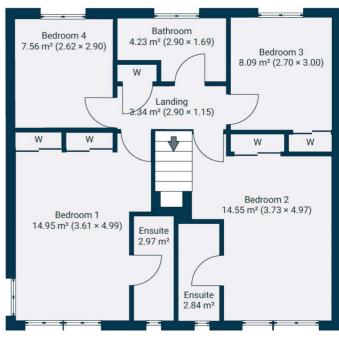

Traditional vestibule gives access into reception hallway with storage, recessed area giving access to contemporary fitted WC/cloaks, formal dining room with feature dual aspect window, downstairs bedroom five/TV room, generous sized lounge with patio doors to patio and gardens, refitted kitchen by JS Geddes with utility area. Upstairs landing providing storage gives access to four bedrooms, two with en-suite shower rooms and a main family bathroom. Partially floored attic.