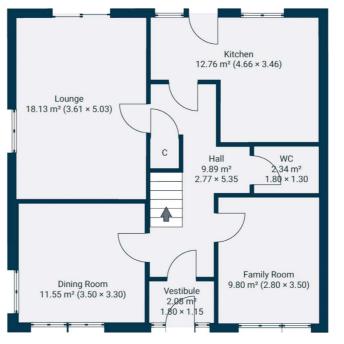

Traditional vestibule gives access into reception hallway with storage, recessed area giving access to contemporary fitted WC/cloaks, formal dining room with feature dual aspect window, downstairs bedroom five/TV room, generous sized lounge with patio doors to patio and gardens, refitted kitchen by JS Geddes with utility area. Upstairs landing providing storage gives access to four bedrooms, two with en-suite shower rooms and a main family bathroom. Partially floored attic.