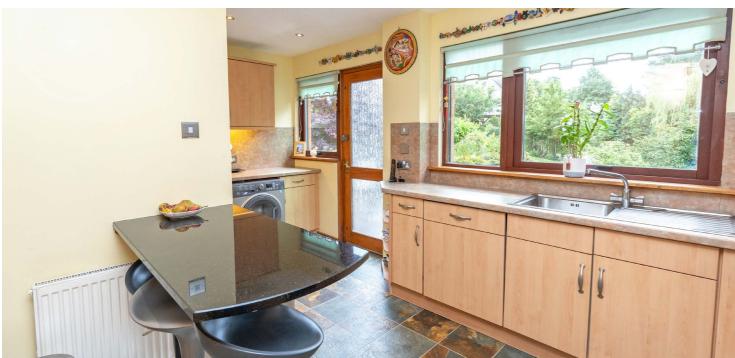

Traditional vestibule gives access into reception hallway with storage, recessed area giving access to contemporary fitted WC/cloaks, formal dining room with feature dual aspect window, downstairs bedroom five/TV room, generous sized lounge with patio doors to patio and gardens, refitted kitchen by JS Geddes with utility area. Upstairs landing providing storage gives access to four bedrooms, two with en-suite shower rooms and a main family bathroom. Partially floored attic.