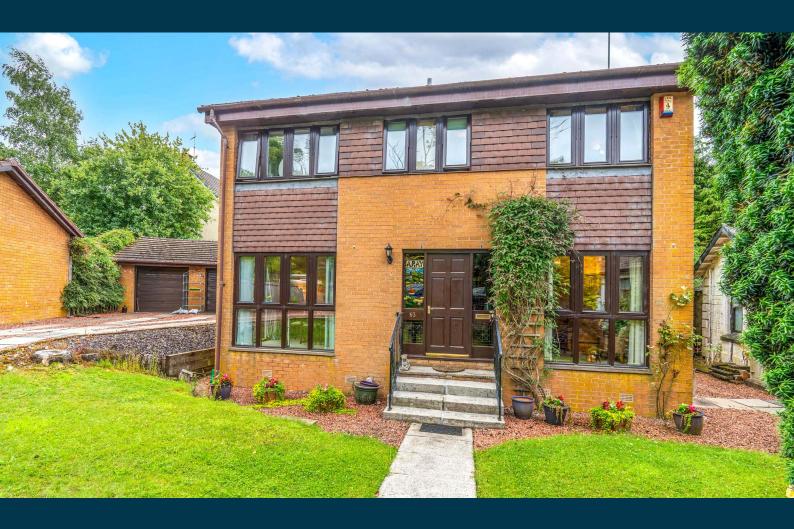

## A detached villa built circa 1988 enjoying a lovely setting within the village of Thorntonhall

No 63 Peel Road is an individually designed and built detached villa (circa 1988), that is set within particularly generous sized established garden grounds with long driveway leading to detached double garage. The house is being presented to the market for the first time in almost thirty years and offers a wonderful opportunity for a broad range of buyers.

Notable features include triple glazing, upgraded boiler system with gas central heating, security alarm system and the property offers outstanding scope for further extension, redesign and upgrading.

Broad fronted gardens with driveway offering parking for multiple vehicles leads to detached double garage (19'0" x 18'8"), fitted with power and light. Expansive lawned garden to the rear which is secluded and private by virtue of mature surroundings.