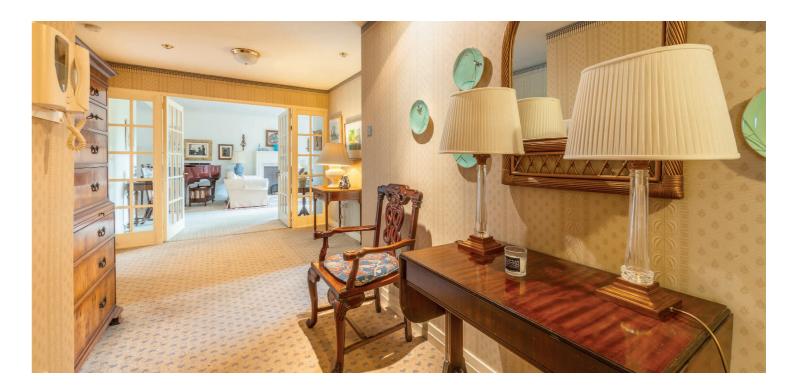

Barcapel is accessed via a private road and offers outstanding privacy and seclusion yet is well located for many of Mearns amenities.

The apartment extends to approximately 1700 square feet and offers outstanding internal floor space and storage and there is a large south facing balcony/terrace provided. Security entrance gives access into a residents' lobby with access to this flat, a magnificent reception hallway with generous storage and the hallway gives open access to a 35 foot dual aspect lounge/dining room with sliding double glazed doors onto balcony, large dining sized kitchen with a range of integrated appliances, principal bedroom with built in storage and en-suite bathroom, two further double bedrooms (one of which could be used as a sitting room) and main family bathroom. Specification includes gas central heating system, double glazed windows, and security alarm system.