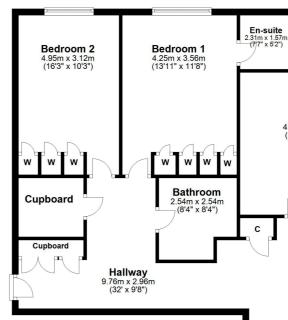

Barcapel is accessed via a private road and offers outstanding privacy and seclusion yet is well located for many of Mearns amenities.

The apartment extends to approximately 1700 square feet and offers outstanding internal floor space and storage and there is a large south facing balcony/terrace provided. Security entrance gives access into a residents' lobby with access to this flat, a magnificent reception hallway with generous storage and the hallway gives open access to a 35 foot dual aspect lounge/dining room with sliding double glazed doors onto balcony, large dining sized kitchen with a range of integrated appliances, principal bedroom with built in storage and en-suite bathroom, two further double bedrooms (one of which could be used as a sitting room) and main family bathroom. Specification includes gas central heating system, double glazed windows, and security alarm system.

NM4137 | Sat Nav: 1 Barcapel Avenue, Newton Mearns, G77 6QJ For the full home report visit **www.corumproperty.co.uk** \* All measurements and distances are approximate Floorplans are for illustration purposes and may not be to scale.