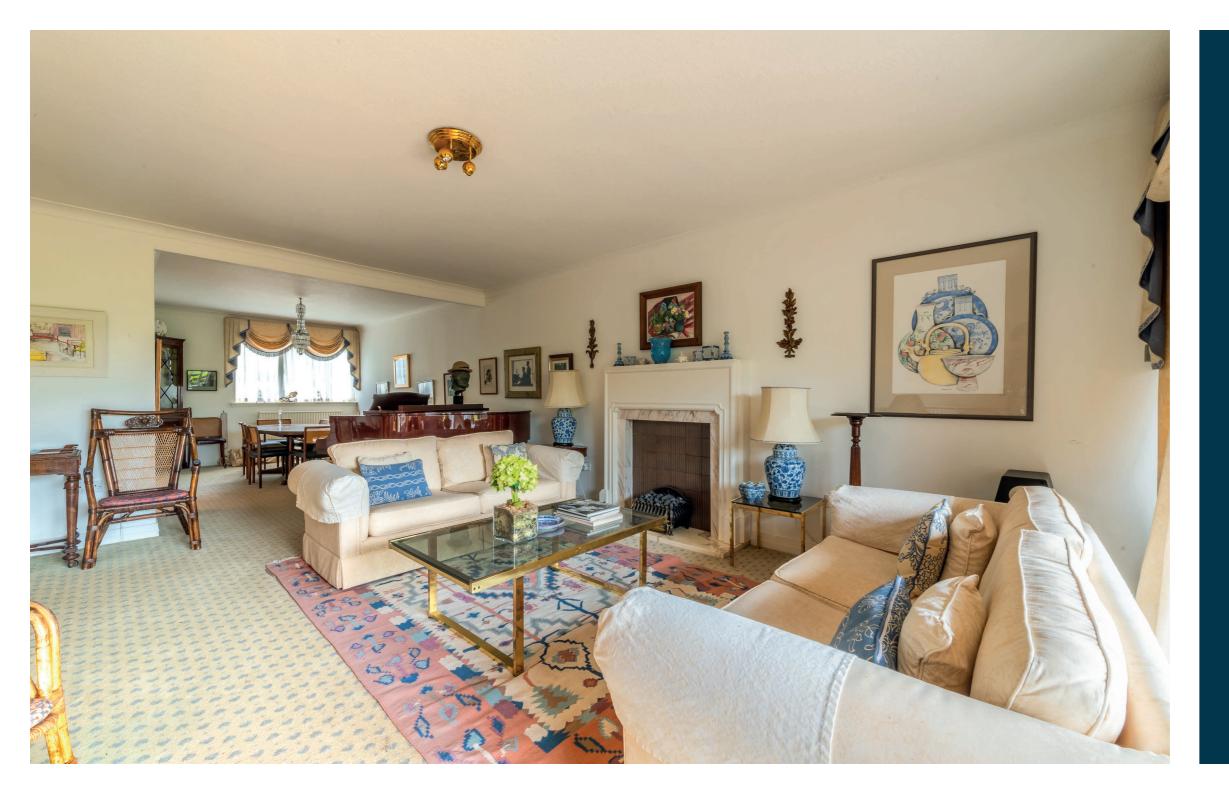

Barcapel is accessed via a private road and offers outstanding privacy and seclusion yet is well located for many of Mearns amenities.

The apartment extends to approximately 1700 square feet and offers outstanding internal floor space and storage and there is a large south facing balcony/terrace provided. Security entrance gives access into a residents' lobby with access to this flat, a magnificent reception hallway with generous storage and the hallway gives open access to a 35 foot dual aspect lounge/dining room with sliding double glazed doors onto balcony, large dining sized kitchen with a range of integrated appliances, principal bedroom with built in storage and en-suite bathroom, two further double bedrooms (one of which could be used as a sitting room) and main family bathroom. Specification includes gas central heating system, double glazed windows, and security alarm system.