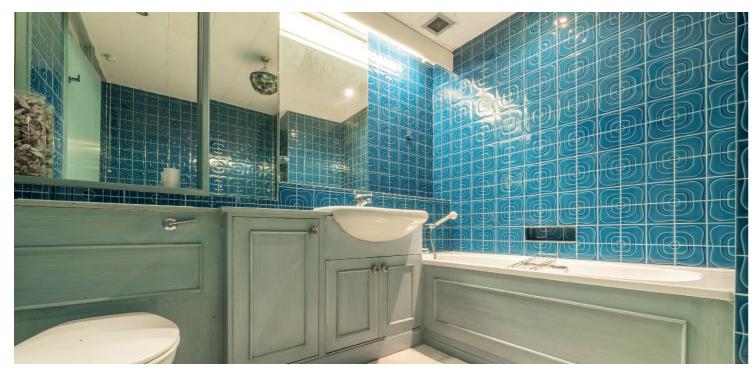

Barcapel is accessed via a private road and offers outstanding privacy and seclusion yet is well located for many of Mearns amenities.

The apartment extends to approximately 1700 square feet and offers outstanding internal floor space and storage and there is a large south facing balcony/terrace provided. Security entrance gives access into a residents' lobby with access to this flat, a magnificent reception hallway with generous storage and the hallway gives open access to a 35 foot dual aspect lounge/dining room with sliding double glazed doors onto balcony, large dining sized kitchen with a range of integrated appliances, principal bedroom with built in storage and en-suite bathroom, two further double bedrooms (one of which could be used as a sitting room) and main family bathroom. Specification includes gas central heating system, double glazed windows, and security alarm system.