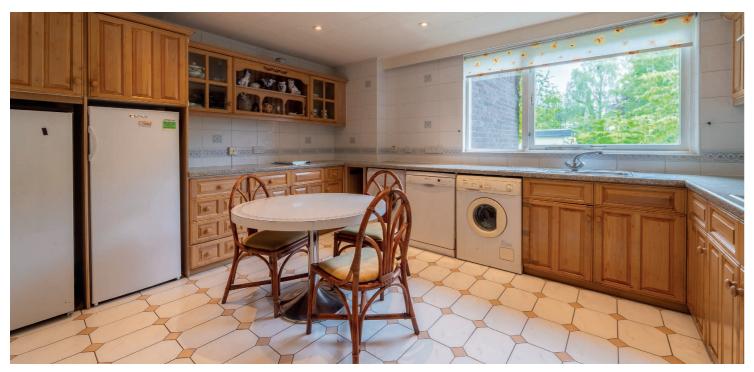

Barcapel is accessed via a private road and offers outstanding privacy and seclusion yet is well located for many of Mearns amenities.

The apartment extends to approximately 1700 square feet and offers outstanding internal floor space and storage and there is a large south facing balcony/terrace provided. Security entrance gives access into a residents' lobby with access to this flat, a magnificent reception hallway with generous storage and the hallway gives open access to a 35 foot dual aspect lounge/dining room with sliding double glazed doors onto balcony, large dining sized kitchen with a range of integrated appliances, principal bedroom with built in storage and en-suite bathroom, two further double bedrooms (one of which could be used as a sitting room) and main family bathroom. Specification includes gas central heating system, double glazed windows, and security alarm system.