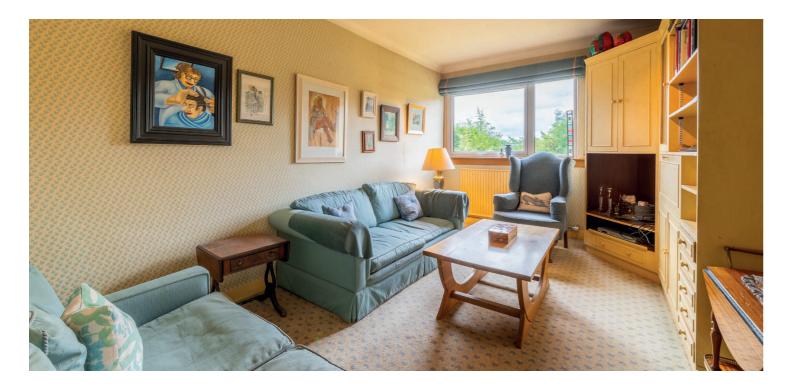

Barcapel is accessed via a private road and offers outstanding privacy and seclusion yet is well located for many of Mearns amenities.

The apartment extends to approximately 1700 square feet and offers outstanding internal floor space and storage and there is a large south facing balcony/terrace provided. Security entrance gives access into a residents' lobby with access to this flat, a magnificent reception hallway with generous storage and the hallway gives open access to a 35 foot dual aspect lounge/dining room with sliding double glazed doors onto balcony, large dining sized kitchen with a range of integrated appliances, principal bedroom with built in storage and en-suite bathroom, two further double bedrooms (one of which could be used as a sitting room) and main family bathroom. Specification includes gas central heating system, double glazed windows, and security alarm system.