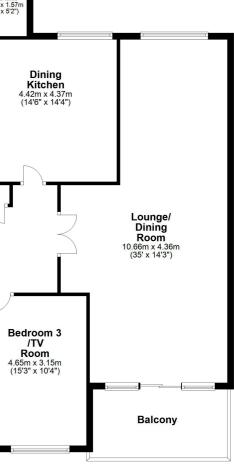

Barcapel is accessed via a private road and offers outstanding privacy and seclusion yet is well located for many of Mearns amenities.

The apartment extends to approximately 1700 square feet and offers outstanding internal floor space and storage and there is a large south facing balcony/terrace provided. Security entrance gives access into a residents' lobby with access to this flat, a magnificent reception hallway with generous storage and the hallway gives open access to a 35 foot dual aspect lounge/dining room with sliding double glazed doors onto balcony, large dining sized kitchen with a range of integrated appliances, principal bedroom with built in storage and en-suite bathroom, two further double bedrooms (one of which could be used as a sitting room) and main family bathroom. Specification includes gas central heating system, double glazed windows, and security alarm system.

NM4137 | Sat Nav: 1 Barcapel Avenue, Newton Mearns, G77 6QJ For the full home report visit **www.corumproperty.co.uk** \* All measurements and distances are approximate Floorplans are for illustration purposes and may not be to scale.