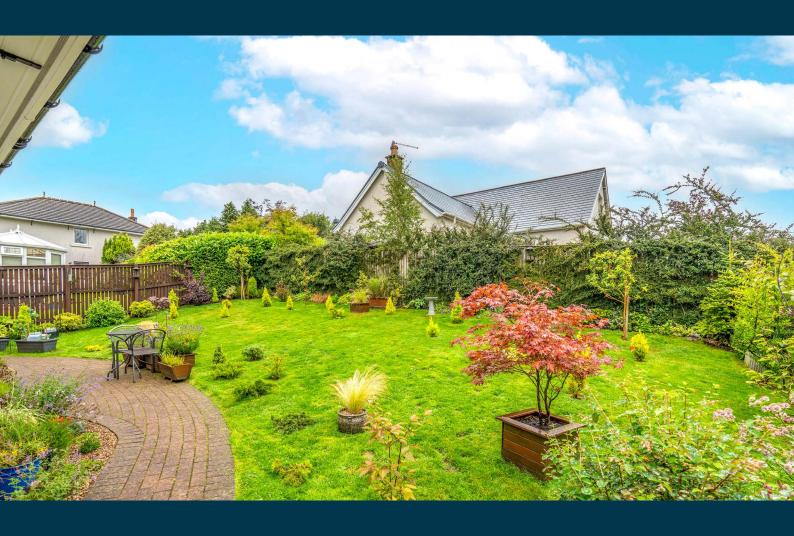

Externally the property is set within lovely garden grounds, easily maintained by virtue of patio area and large lawned area. Gardens are private by virtue of border planting and boundary wall/fencing. Monoblock driveway to front providing vehicular parking leading to attached garage.