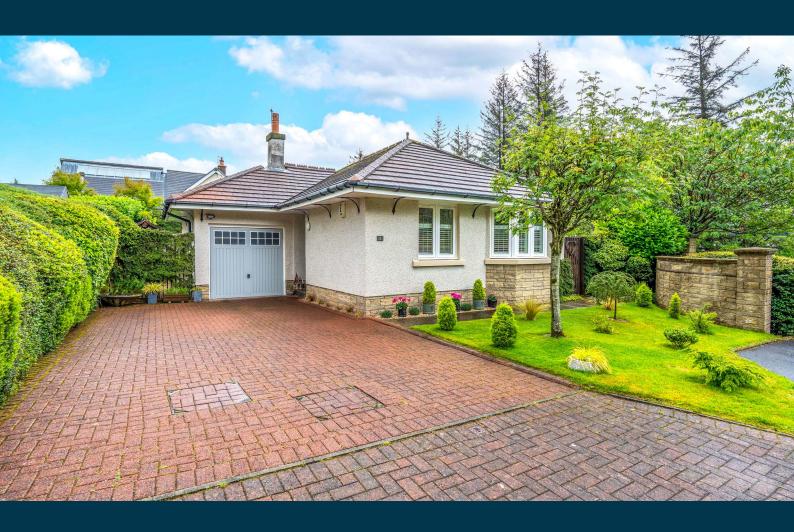

## An all on the level bungalow set within lovely garden grounds.

This modern detached bungalow built by Mactaggart & Mickel unusually displays all on the level accommodation. Set within private garden grounds and enjoying a popular Newton Mearns location, the property could potentially suit a variety of purchasers.

Externally the property is set within lovely garden grounds, easily maintained by virtue of patio area and large lawned area. Gardens are private by virtue of border planting and boundary wall/fencing. Monoblock driveway to front providing vehicular parking leading to attached garage.