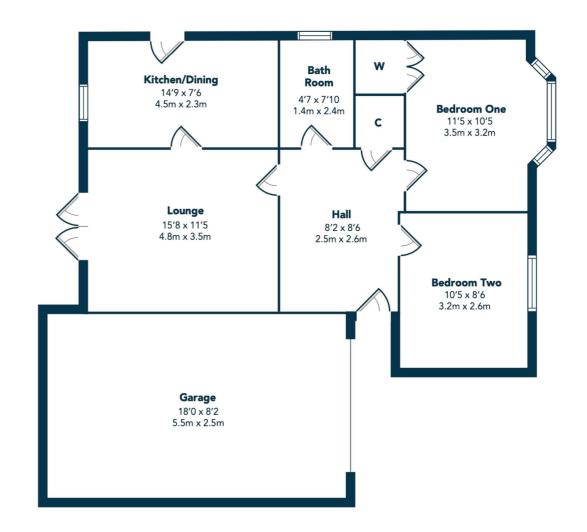

Ground floor accommodation extends to entrance hallway, fantastic formal lounge with French doors to garden, modern dining kitchen, generous principal bedroom with fitted storage, spacious second double bedroom and modern main family bathroom. The specification of the property includes a system of gas central heating, double glazing and the subjects are well presented and decorated throughout.

NM4140 | Sat Nav: 2 St Vigeans Place, Newton Mearns, G77 6FB

For the full home report visit www.corumproperty.co.uk

\* All measurements and distances are approximate Floorplans are for illustration purposes and may not be to scale.