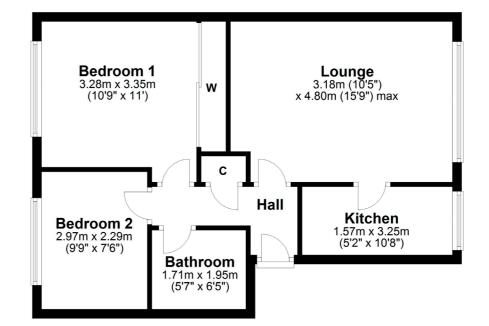

# 2 | BEDROOMS1 | BATHROOM1 | PUBLIC ROOM

#### NM4142

\*All measurements and distances are approximate. Floorplans are for illustration purposes and may not be to scale.

For the full home report visit **www.corumproperty.co.uk** 