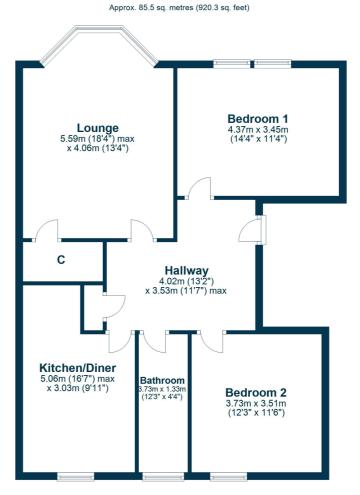

## First Floor

Sat Nav: 1/1, 86 Deanston Drive, Shawlands, G41 3LH

SS4454

\*All measurements and distances are approximate.
Floorplans are for illustration purposes and may
not be to scale.

For the full home report visit www.corumproperty.co.uk