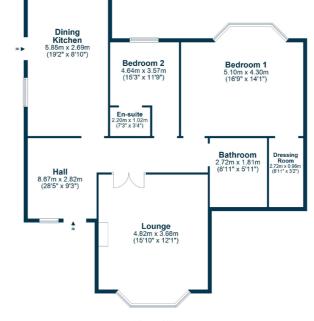

Floor Plan

Sat Nav: 38 Monreith Road, Newlands, Glasgow, G43 2NY

#### SS4456

\*All measurements and distances are approximate. Floorplans are for illustration purposes and may not be to scale.

For the full home report visit **www.corumproperty.co.uk** 