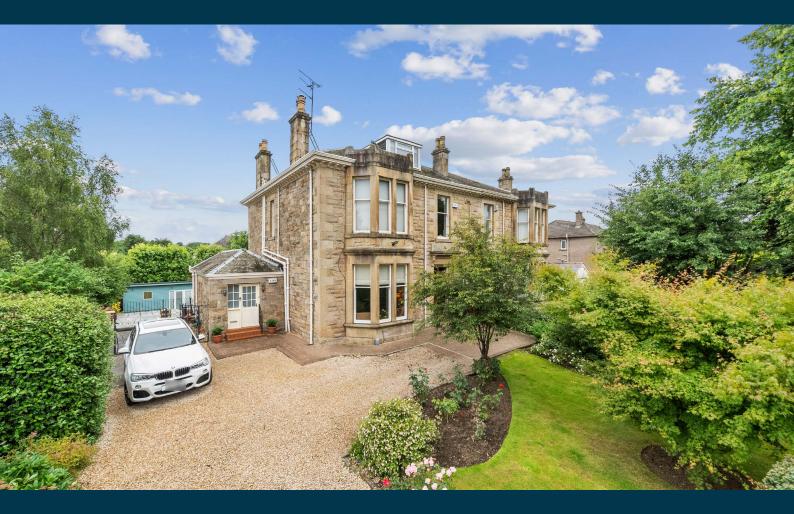

## 38A MONREITH ROAD NEWLANDS

www.corumproperty.co.uk

# 2 | BEDROOMS2 | BATHROOMS1 | PUBLIC ROOM

A delightful main door lower conversion of this distinctive sandstone building, with private South facing gardens.

- Main door, vestibule/hallway
- Substantial main bay windowed lounge with fireplace
- Two large double bedrooms
- Main bedroom/dressing room, guestroom/en suite
- Beautiful main family bathroom
- Sizeable dining kitchen
- Gas central heating, driveway, private gardens