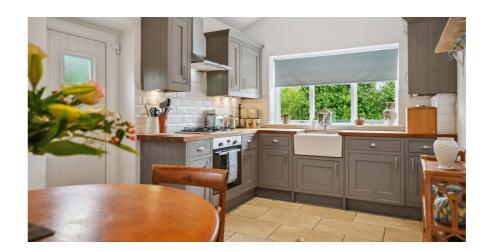

# 2 | BEDROOMS2 | BATHROOMS1 | PUBLIC ROOM

A delightful main door lower conversion of this distinctive sandstone building, with private South facing gardens.

- Main door, vestibule/hallway
- Substantial main bay windowed lounge with fireplace
- Two large double bedrooms
- Main bedroom/dressing room, guestroom/en suite
- Beautiful main family bathroom
- Sizeable dining kitchen
- Gas central heating, driveway, private gardens