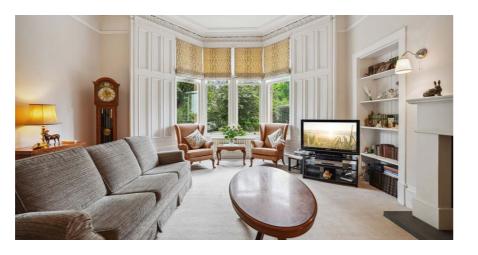

# 2 | BEDROOMS2 | BATHROOMS1 | PUBLIC ROOM

A delightful main door lower conversion of this distinctive sandstone building, with private South facing gardens.

- Main door, vestibule/hallway
- Substantial main bay windowed lounge with fireplace
- Two large double bedrooms
- Main bedroom/dressing room, guestroom/en suite
- Beautiful main family bathroom
- Sizeable dining kitchen
- Gas central heating, driveway, private gardens