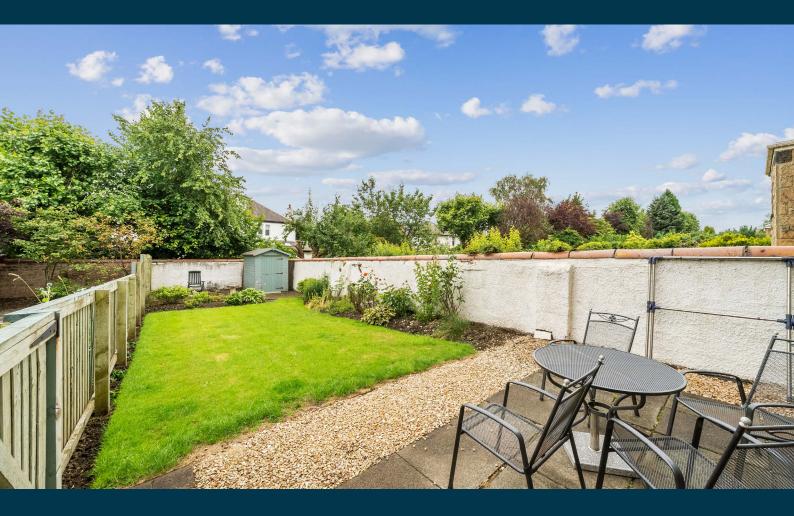

# 2 | BEDROOMS2 | BATHROOMS1 | PUBLIC ROOM

A delightful main door lower conversion of this distinctive sandstone building, with private South facing gardens.

- Main door, vestibule/hallway
- Substantial main bay windowed lounge with fireplace
- Two large double bedrooms
- Main bedroom/dressing room, guestroom/en suite
- Beautiful main family bathroom
- Sizeable dining kitchen
- Gas central heating, driveway, private gardens