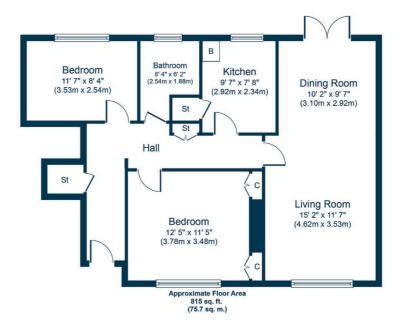

## **415 TANTALLON ROAD**

SHAWLANDS

www.corumproperty.co.uk

- 2 | BEDROOMS
- 1 | BATHROOM
- 1 | PUBLIC ROOM

Occupying a ground floor, main door position in a well maintained building this two bedroom flat is presented to market in turnkey condition. The property is within one mile of thriving amenities, Queens Park, Newlands Park and various public transport options.

- Charming ground floor main door flat
- Two generous double sized bedrooms
- Large lounge come dining room
- Fresh three piece shower room
- Glazed doors to beautiful rear garden
- Immediate entry available if required

Several bus routes to the city centre and Langside or Pollokshaws East train station are all within walking distance

Sat Nav: 415 Tantallon Road, Shawlands, G41 3HS

SS4461

\*All measurements and distances are approximate.
Floorplans are for illustration purposes and may
not be to scale.