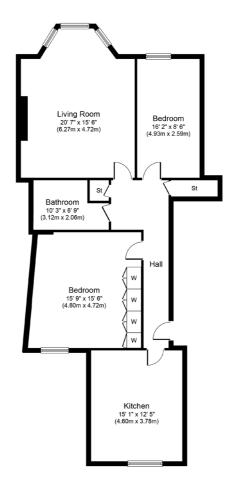

Sat Nav: 92 Queens Drive, Queens Park, G42 8BJ

SS4477

\*All measurements and distances are approximate.
Floorplans are for illustration purposes and may
not be to scale.

For the full home report visit www.corumproperty.co.uk