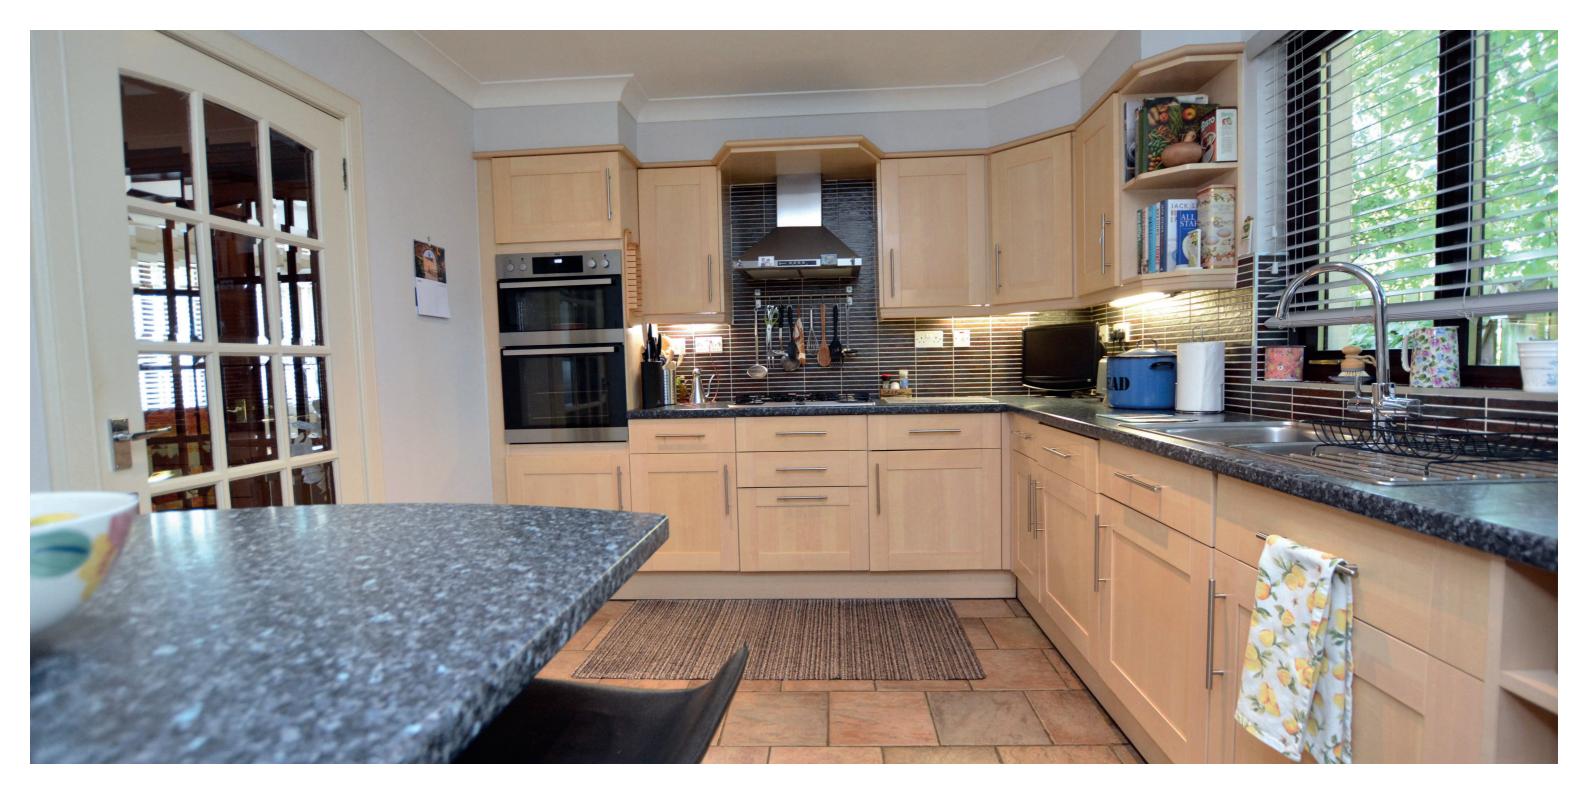

Features and benefits include a modern fitted kitchen with useful utility room off, luxury sanitary ware, quality floor coverings, hardwood finishes including doors and skirtings, double glazing, extensive wardrobe/storage space, neutral decoration and gas central heating.

In summary the accommodation extends to, on the ground floor, an entrance hall, broad and welcoming reception hallway, front facing lounge semi open plan to the dining room, fitted kitchen with utility room off, two bedrooms and two piece wc. Upstairs there is a spacious upper landing, two well proportioned double bedrooms and a four piece bathroom with Spa bath.