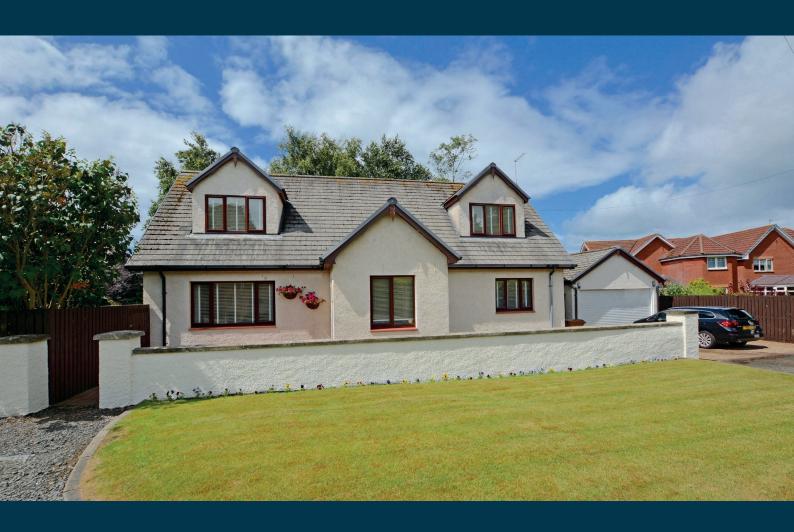

## **87A DUNDONALD ROAD**

TROON

www.corumproperty.co.uk

- 4 | BEDROOMS
- 2 | BATHROOMS
- 2 | PUBLIC ROOMS

An impressive modern detached villa perfectly suited to the family market with south facing gardens and within close proximity to the town centre and railway station

tNumber 87A is a modern detached villa constructed in approximately 2001 by the current owners with a spacious, flexible layout arranged over two levels. The property represents a rare opportunity to acquire a well proportioned home within close proximity to a wide range of amenities including the Troon municipal golf courses, the railway station and town centre.

Externally the front garden is laid to low maintenance block paving. The fully enclosed side garden is south facing and laid to lawn with a decked patio area and well stocked shrubbery borders. Included in the sale will be the timber shed. To the other side there is a detached double garage with driveway parking to the front.