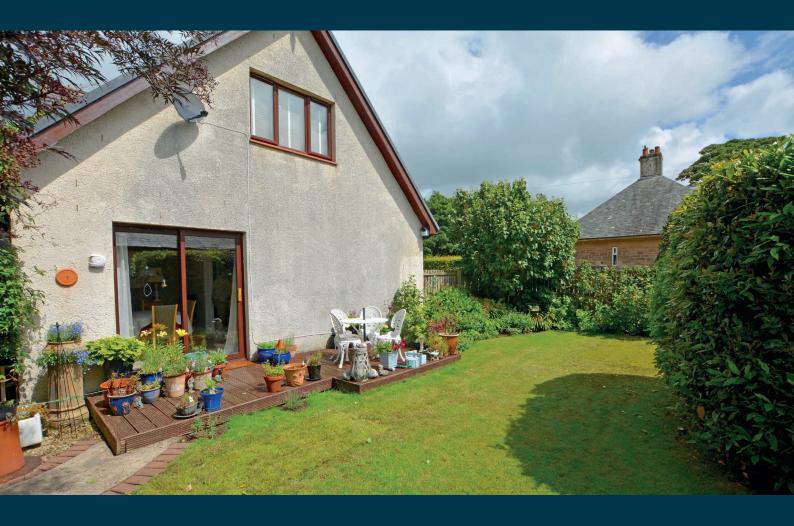

Externally the front garden is laid to low maintenance block paving. The fully enclosed side garden is south facing and laid to lawn with a decked patio area and well stocked shrubbery borders. Included in the sale will be the timber shed. To the other side there is a detached double garage with driveway parking to the front.