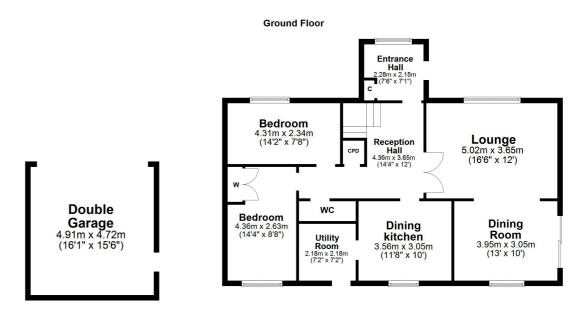

In summary the accommodation extends to, on the ground floor, an entrance hall, broad and welcoming reception hallway, front facing lounge semi open plan to the dining room, fitted kitchen with utility room off, two bedrooms and two piece wc. Upstairs there is a spacious upper landing, two well proportioned double bedrooms and a four piece bathroom with Spa bath.