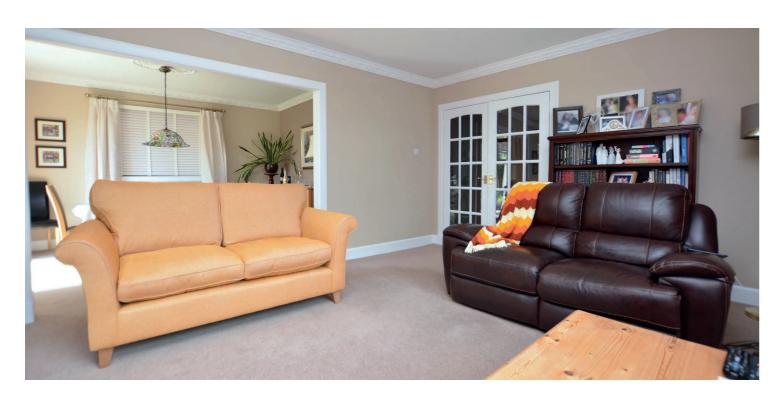

Features and benefits include a modern fitted kitchen with useful utility room off, luxury sanitary ware, quality floor coverings, hardwood finishes including doors and skirtings, double glazing, extensive wardrobe/storage space, neutral decoration and gas central heating.

In summary the accommodation extends to, on the ground floor, an entrance hall, broad and welcoming reception hallway, front facing lounge semi open plan to the dining room, fitted kitchen with utility room off, two bedrooms and two piece wc. Upstairs there is a spacious upper landing, two well proportioned double bedrooms and a four piece bathroom with Spa bath.