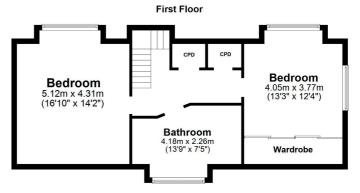

In summary the accommodation extends to, on the ground floor, an entrance hall, broad and welcoming reception hallway, front facing lounge semi open plan to the dining room, fitted kitchen with utility room off, two bedrooms and two piece wc. Upstairs there is a spacious upper landing, two well proportioned double bedrooms and a four piece bathroom with Spa bath.