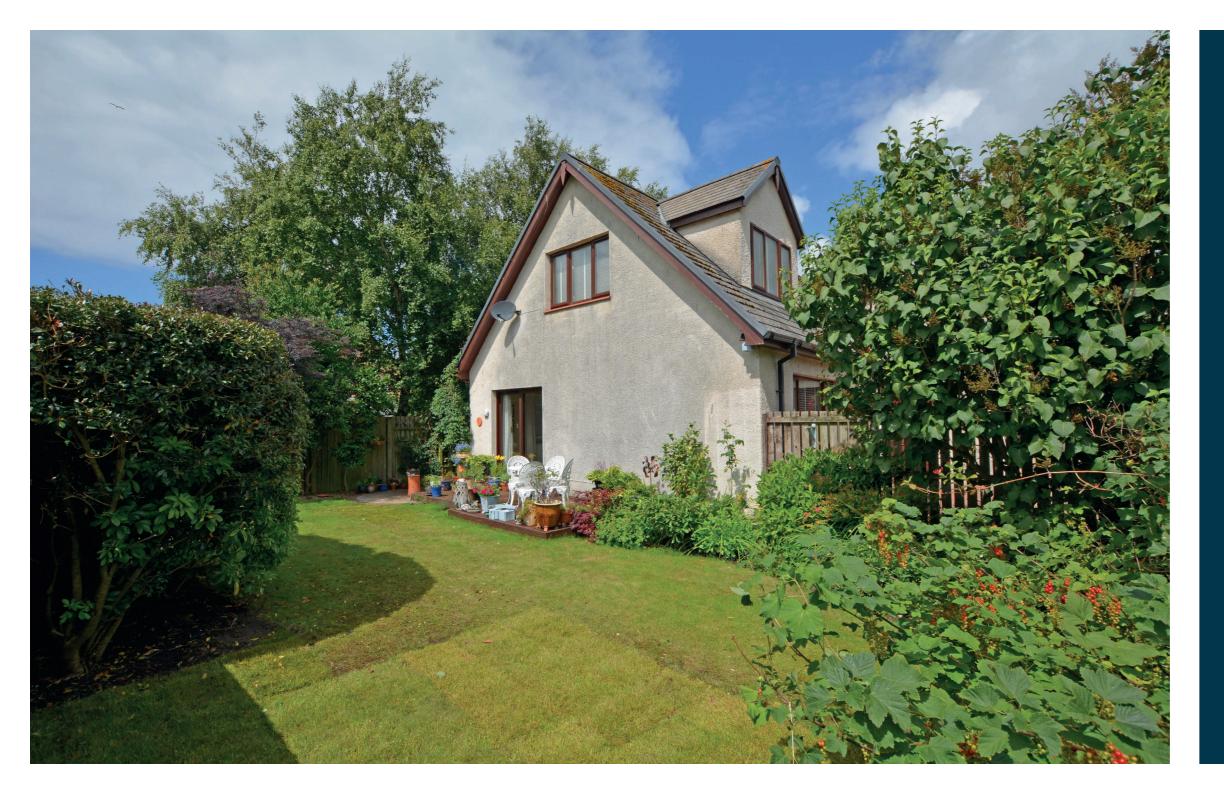

Externally the front garden is laid to low maintenance block paving. The fully enclosed side garden is south facing and laid to lawn with a decked patio area and well stocked shrubbery borders. Included in the sale will be the timber shed. To the other side there is a detached double garage with driveway parking to the front.