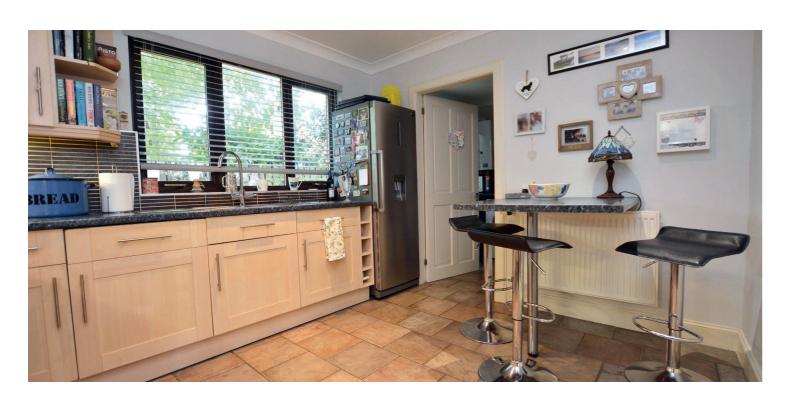

Features and benefits include a modern fitted kitchen with useful utility room off, luxury sanitary ware, quality floor coverings, hardwood finishes including doors and skirtings, double glazing, extensive wardrobe/storage space, neutral decoration and gas central heating.

In summary the accommodation extends to, on the ground floor, an entrance hall, broad and welcoming reception hallway, front facing lounge semi open plan to the dining room, fitted kitchen with utility room off, two bedrooms and two piece wc. Upstairs there is a spacious upper landing, two well proportioned double bedrooms and a four piece bathroom with Spa bath.