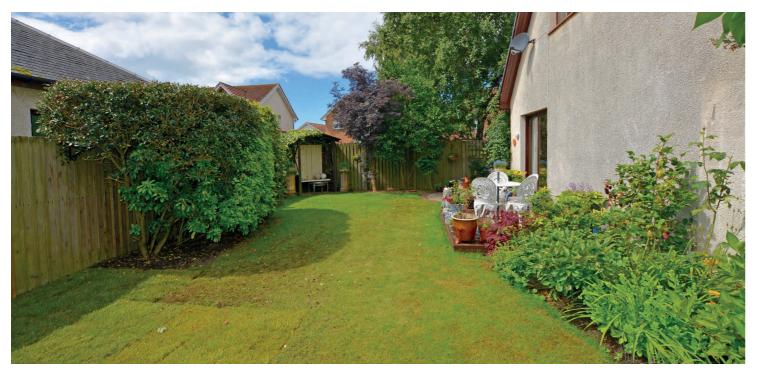

Externally the front garden is laid to low maintenance block paving. The fully enclosed side garden is south facing and laid to lawn with a decked patio area and well stocked shrubbery borders. Included in the sale will be the timber shed. To the other side there is a detached double garage with driveway parking to the front.