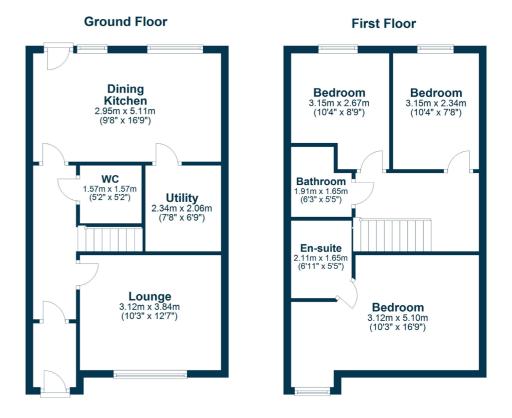

The internal accommodation is split over two levels with the ground floor comprising; entrance vestibule into a welcoming reception hallway, living room, and to the rear, a spacious dining kitchen complete with French doors to private rear garden. There is also a utility room and downstairs WC on this level. The upper floor has three generous sized double bedrooms, with the principal benefitting from an en-suite shower room, and a family bathroom with shower over bath completes the accommodation on offer.

WE4841 | Sat Nav: 36 Netherton Avenue, Anniesland, Glasgow, G13 1BW

For the full home report visit www.corumproperty.co.uk

\* All measurements and distances are approximate Floorplans are for illustration purposes and may not be to scale.