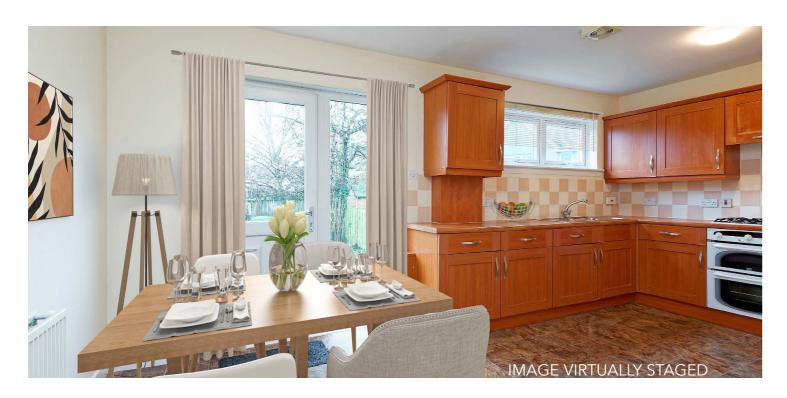

The internal accommodation is split over two levels with the ground floor comprising; entrance vestibule into a welcoming reception hallway, living room, and to the rear, a spacious dining kitchen complete with French doors to private rear garden. There is also a utility room and downstairs WC on this level. The upper floor has three generous sized double bedrooms, with the principal benefitting from an en-suite shower room, and a family bathroom with shower over bath completes the accommodation on offer.