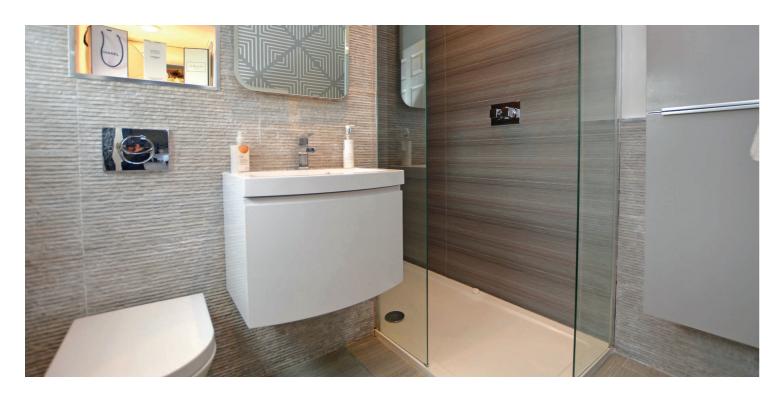

The level of fixture and finish is high including a bespoke fitted kitchen (centre island, Granite work top's and integrated appliances), luxury sanitary ware, gas central heating, double glazing, alarm system, fitted wardrobes in all four bedrooms, quality floor coverings and neutral decoration.

In summary the accommodation extends to a welcoming reception hallway with two piece wc off, formal lounge with feature fireplace, sitting room, semi open plan kitchen/dining/family area and useful utility room. Upstairs there are four double bedrooms including a master bedroom with three-piece en-suite shower room. Bedroom two also features a three-piece en-suite shower room. Completing the accommodation is a three-piece bathroom with freestanding bath.