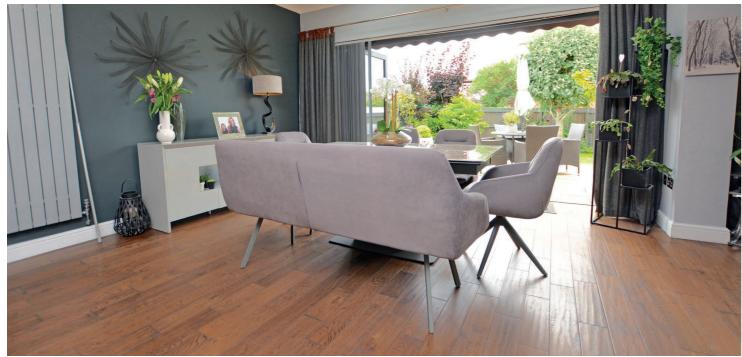

Particular mention should be made of the wonderful extension to the rear creating a semi open plan kitchen/dining/family area with two sets of bi-folding doors onto the rear patio, a wonderful space for relaxing and entertaining.

The level of fixture and finish is high including a bespoke fitted kitchen (centre island, Granite work top's and integrated appliances), luxury sanitary ware, gas central heating, double glazing, alarm system, fitted wardrobes in all four bedrooms, quality floor coverings and neutral decoration.