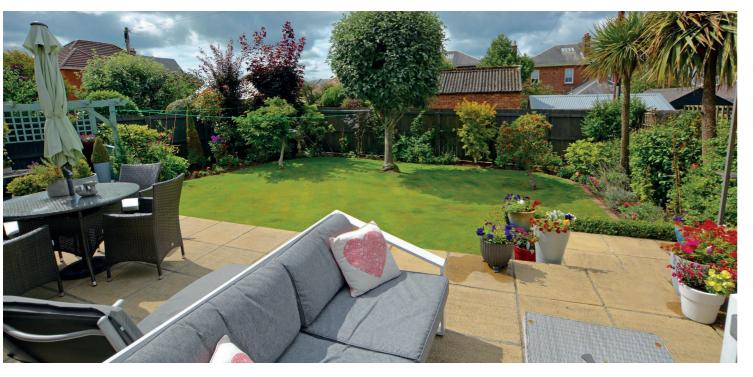

Externally the gardens are a particular feature of the property and a credit to the current owners. The front garden is predominantly laid to lawn with shrubbery borders and block paved driveway parking providing off street parking for several vehicles and culminating in the attached garage. The fully enclosed southerly facing rear garden has an initial large patio area, covered deck, generous lawn, mature trees and well stocked shrubbery borders.