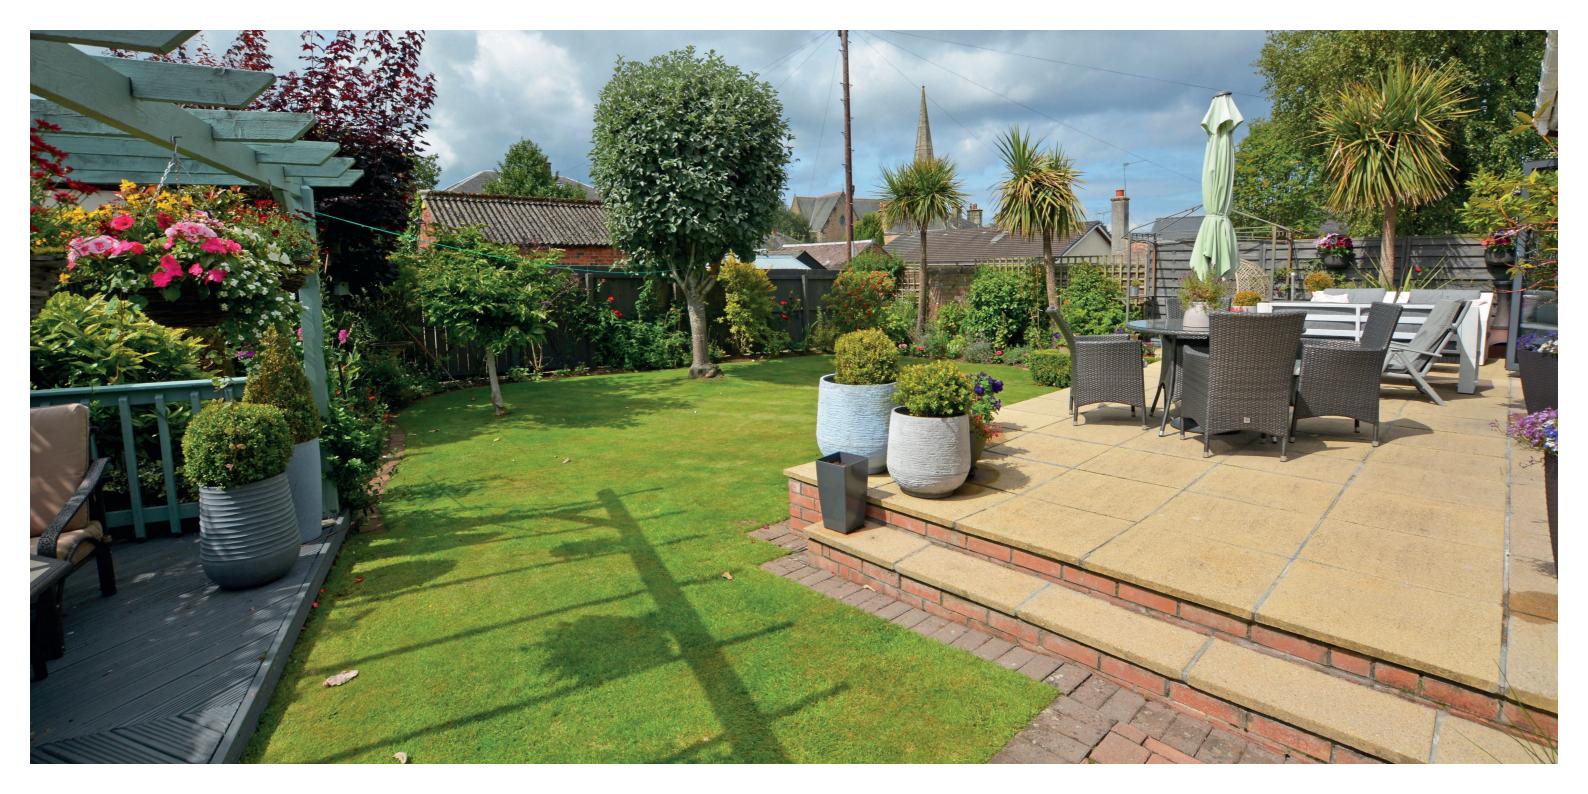

Externally the gardens are a particular feature of the property and a credit to the current owners. The front garden is predominantly laid to lawn with shrubbery borders and block paved driveway parking providing off street parking for several vehicles and culminating in the attached garage. The fully enclosed southerly facing rear garden has an initial large patio area, covered deck, generous lawn, mature trees and well stocked shrubbery borders.