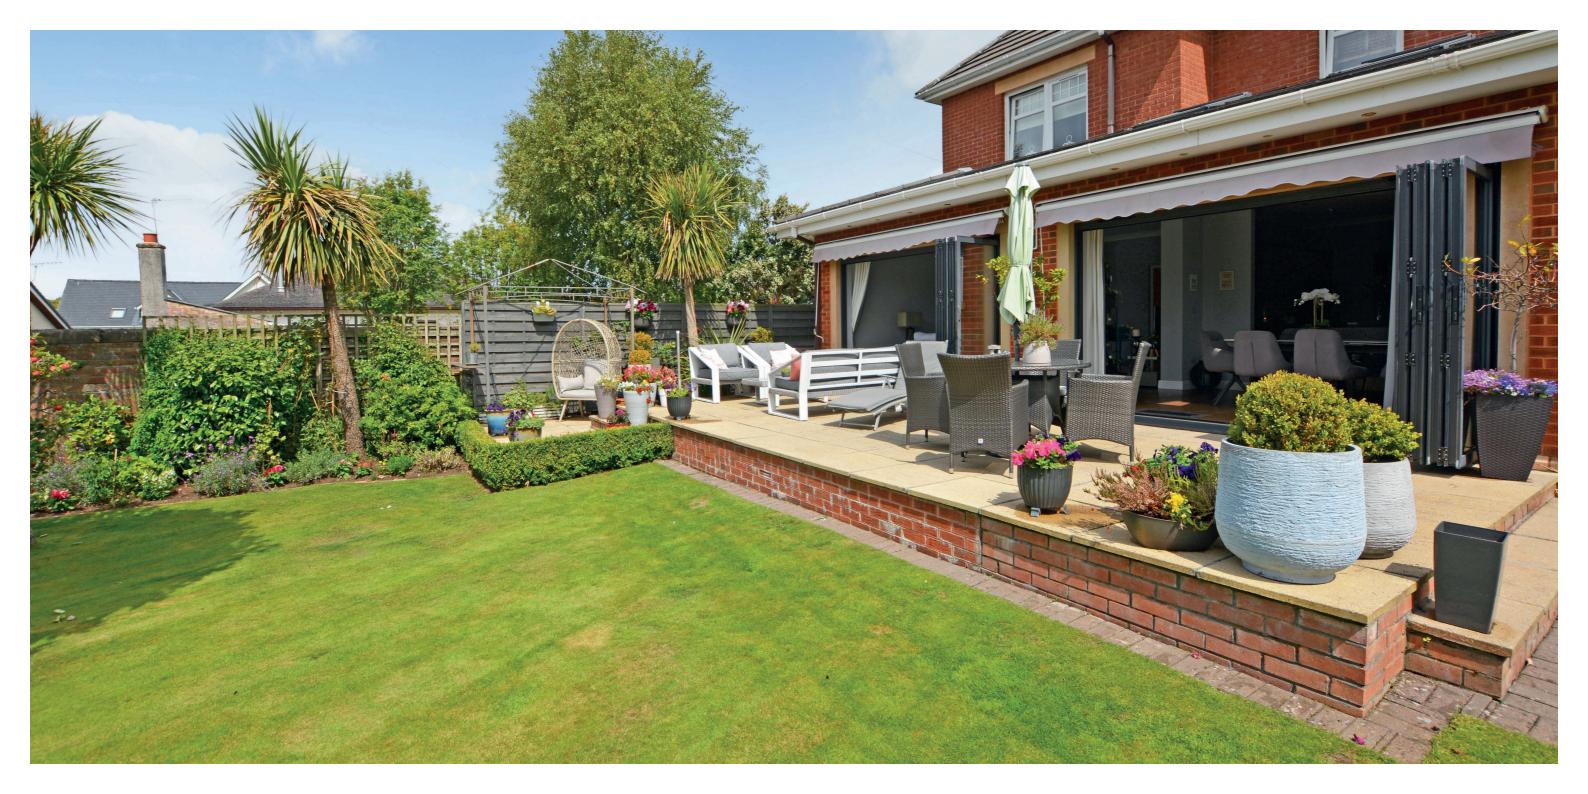

Particular mention should be made of the wonderful extension to the rear creating a semi open plan kitchen/dining/family area with two sets of bi-folding doors onto the rear patio, a wonderful space for relaxing and entertaining.

Externally the gardens are a particular feature of the property and a credit to the current owners. The front garden is predominantly laid to lawn with shrubbery borders and block paved driveway parking providing off street parking for several vehicles and culminating in the attached garage. The fully enclosed southerly facing rear garden has an initial large patio area, covered deck, generous lawn, mature trees and well stocked shrubbery borders.