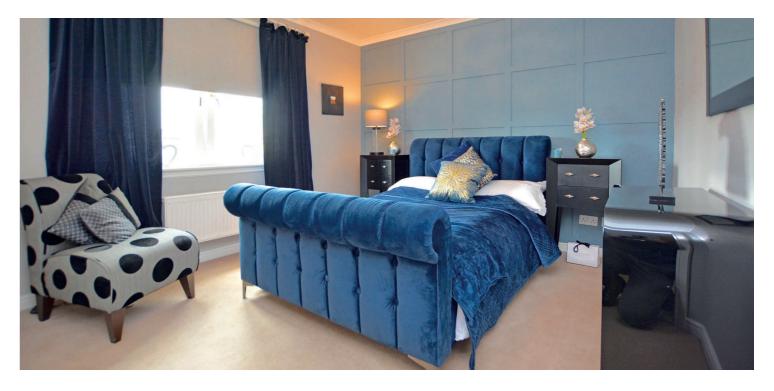

In summary the accommodation extends to a welcoming reception hallway with two piece wc off, formal lounge with feature fireplace, sitting room, semi open plan kitchen/dining/family area and useful utility room. Upstairs there are four double bedrooms including a master bedroom with three-piece en-suite shower room. Bedroom two also features a three-piece en-suite shower room. Completing the accommodation is a three-piece bathroom with freestanding bath.