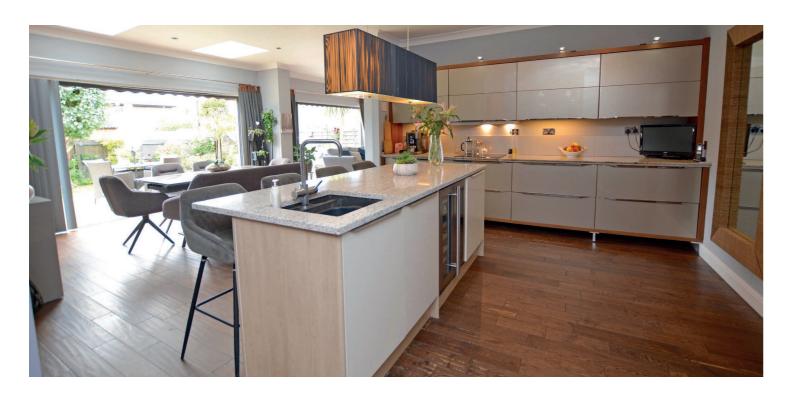

Particular mention should be made of the wonderful extension to the rear creating a semi open plan kitchen/dining/family area with two sets of bi-folding doors onto the rear patio, a wonderful space for relaxing and entertaining.

The level of fixture and finish is high including a bespoke fitted kitchen (centre island, Granite work top's and integrated appliances), luxury sanitary ware, gas central heating, double glazing, alarm system, fitted wardrobes in all four bedrooms, quality floor coverings and neutral decoration.