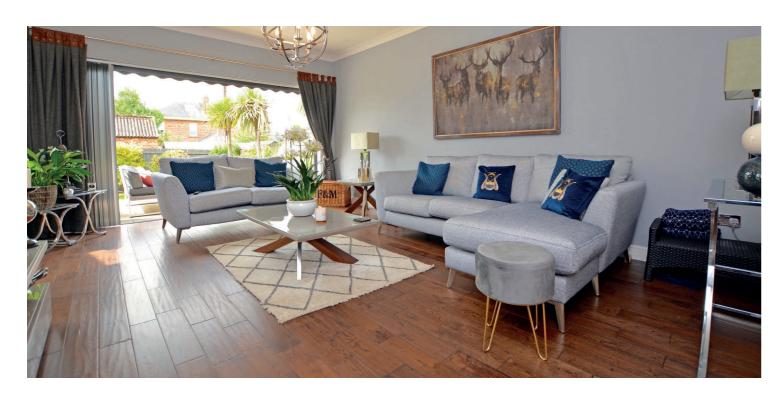

In summary the accommodation extends to a welcoming reception hallway with two piece wc off, formal lounge with feature fireplace, sitting room, semi open plan kitchen/dining/family area and useful utility room. Upstairs there are four double bedrooms including a master bedroom with three-piece en-suite shower room. Bedroom two also features a three-piece en-suite shower room. Completing the accommodation is a three-piece bathroom with freestanding bath.