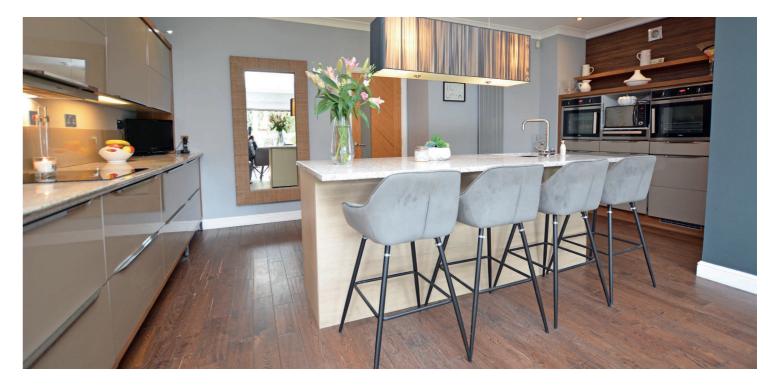

The level of fixture and finish is high including a bespoke fitted kitchen (centre island, Granite work top's and integrated appliances), luxury sanitary ware, gas central heating, double glazing, alarm system, fitted wardrobes in all four bedrooms, quality floor coverings and neutral decoration.