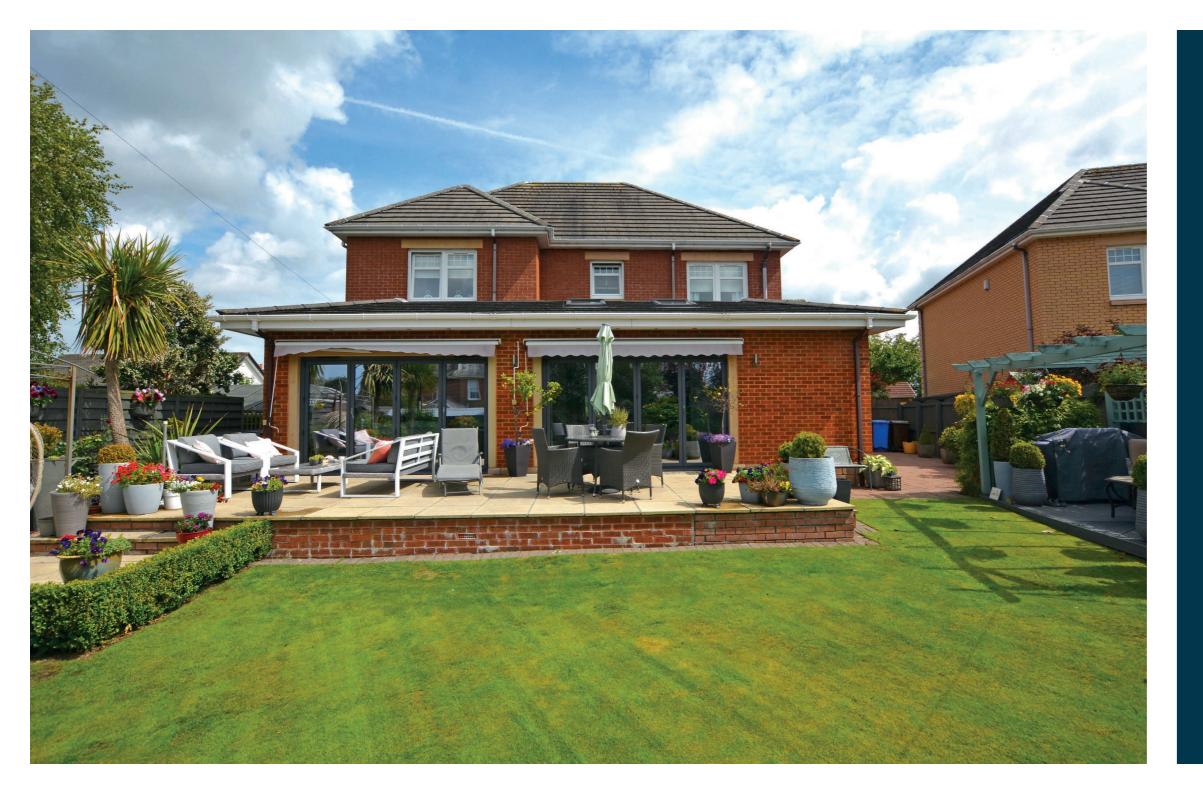

Particular mention should be made of the wonderful extension to the rear creating a semi open plan kitchen/dining/family area with two sets of bi-folding doors onto the rear patio, a wonderful space for relaxing and entertaining.

Externally the gardens are a particular feature of the property and a credit to the current owners. The front garden is predominantly laid to lawn with shrubbery borders and block paved driveway parking providing off street parking for several vehicles and culminating in the attached garage. The fully enclosed southerly facing rear garden has an initial large patio area, covered deck, generous lawn, mature trees and well stocked shrubbery borders.