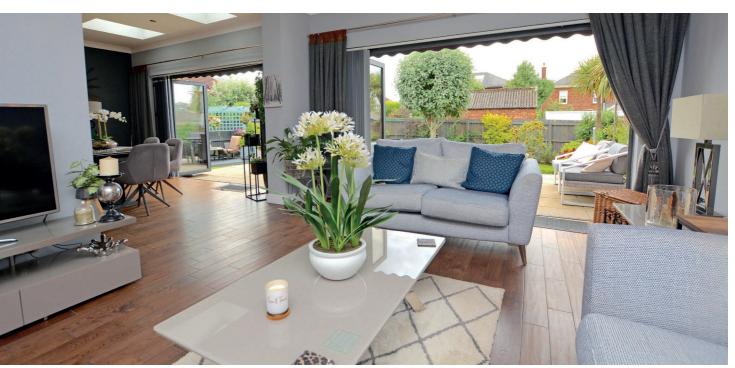

In summary the accommodation extends to a welcoming reception hallway with two piece wc off, formal lounge with feature fireplace, sitting room, semi open plan kitchen/dining/family area and useful utility room. Upstairs there are four double bedrooms including a master bedroom with three-piece en-suite shower room. Bedroom two also features a three-piece en-suite shower room. Completing the accommodation is a three-piece bathroom with freestanding bath.