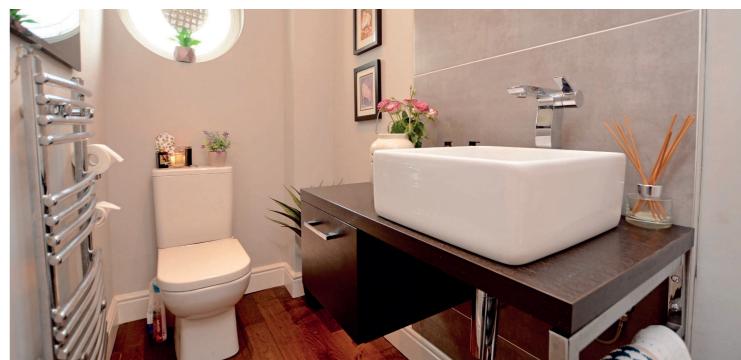

The level of fixture and finish is high including a bespoke fitted kitchen (centre island, Granite work top's and integrated appliances), luxury sanitary ware, gas central heating, double glazing, alarm system, fitted wardrobes in all four bedrooms, quality floor coverings and neutral decoration.

In summary the accommodation extends to a welcoming reception hallway with two piece wc off, formal lounge with feature fireplace, sitting room, semi open plan kitchen/dining/family area and useful utility room. Upstairs there are four double bedrooms including a master bedroom with three-piece en-suite shower room. Bedroom two also features a three-piece en-suite shower room. Completing the accommodation is a three-piece bathroom with freestanding bath.