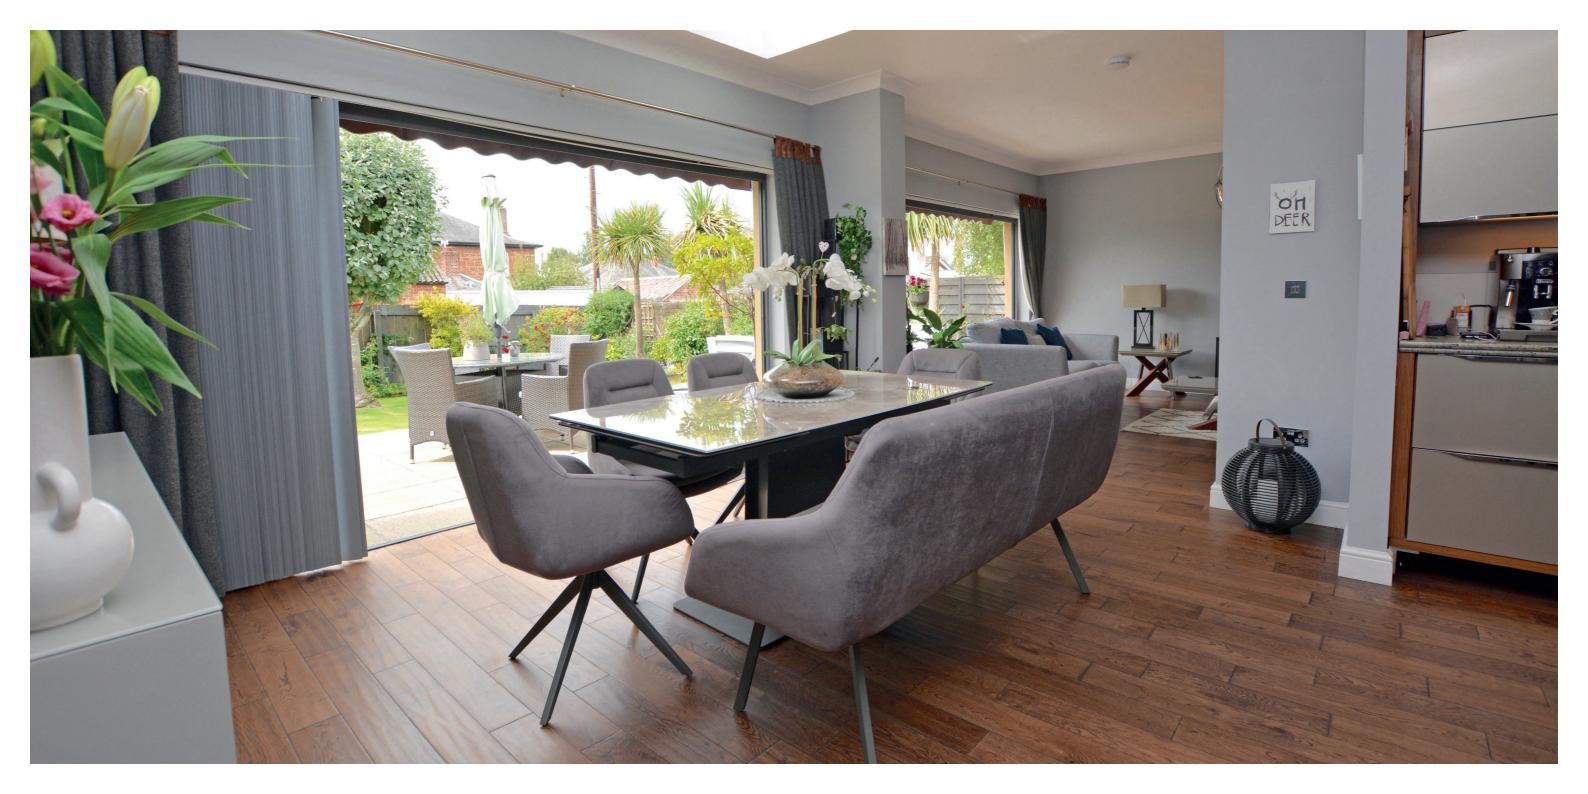

Particular mention should be made of the wonderful extension to the rear creating a semi open plan kitchen/dining/family area with two sets of bi-folding doors onto the rear patio, a wonderful space for relaxing and entertaining.