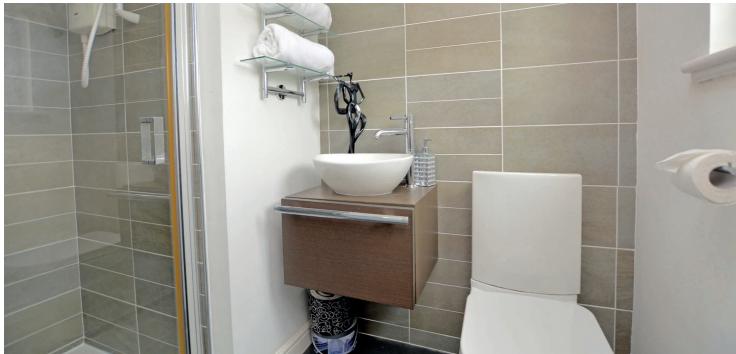

In summary the accommodation extends to a welcoming reception hallway with two piece wc off, formal lounge with feature fireplace, sitting room, semi open plan kitchen/dining/family area and useful utility room. Upstairs there are four double bedrooms including a master bedroom with three-piece en-suite shower room. Bedroom two also features a three-piece en-suite shower room. Completing the accommodation is a three-piece bathroom with freestanding bath.