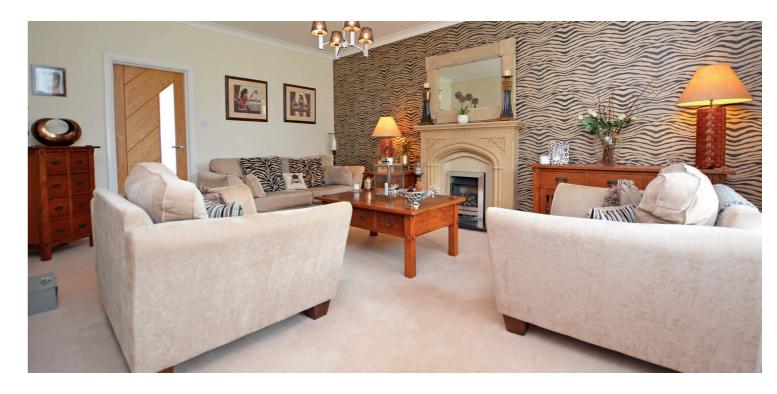

In summary the accommodation extends to a welcoming reception hallway with two piece wc off, formal lounge with feature fireplace, sitting room, semi open plan kitchen/dining/family area and useful utility room. Upstairs there are four double bedrooms including a master bedroom with three-piece en-suite shower room. Bedroom two also features a three-piece en-suite shower room. Completing the accommodation is a three-piece bathroom with freestanding bath.