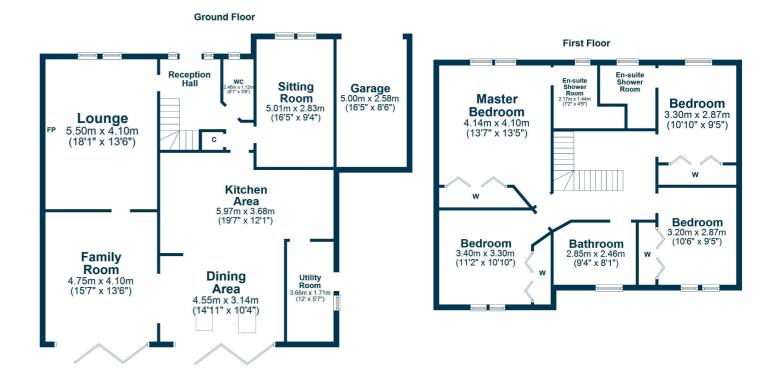

In summary the accommodation extends to a welcoming reception hallway with two piece wc off, formal lounge with feature fireplace, sitting room, semi open plan kitchen/dining/family area and useful utility room. Upstairs there are four double bedrooms including a master bedroom with three-piece en-suite shower room. Bedroom two also features a three-piece en-suite shower room. Completing the accommodation is a three-piece bathroom with freestanding bath.

AY4578 | Sat Nav: 7 St Leonards Wynd, Ayr, KA7 2PA

For the full home report visit www.corumproperty.co.uk

\* All measurements and distances are approximate Floorplans are for illustration purposes and may not be to scale.