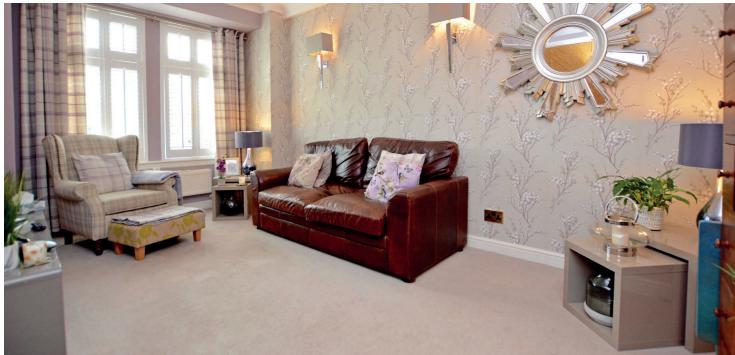

In summary the accommodation extends to a welcoming reception hallway with two piece wc off, formal lounge with feature fireplace, sitting room, semi open plan kitchen/dining/family area and useful utility room. Upstairs there are four double bedrooms including a master bedroom with three-piece en-suite shower room. Bedroom two also features a three-piece en-suite shower room. Completing the accommodation is a three-piece bathroom with freestanding bath.