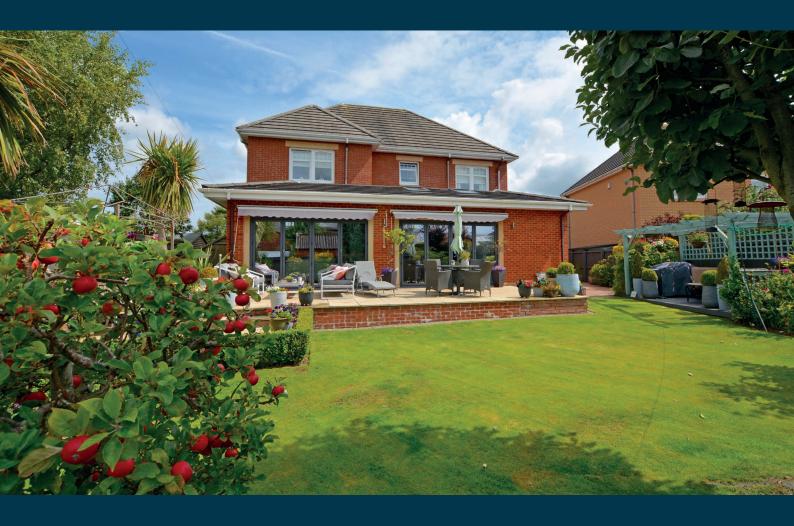

Particular mention should be made of the wonderful extension to the rear creating a semi open plan kitchen/dining/family area with two sets of bi-folding doors onto the rear patio, a wonderful space for relaxing and entertaining.

Externally the gardens are a particular feature of the property and a credit to the current owners. The front garden is predominantly laid to lawn with shrubbery borders and block paved driveway parking providing off street parking for several vehicles and culminating in the attached garage. The fully enclosed southerly facing rear garden has an initial large patio area, covered deck, generous lawn, mature trees and well stocked shrubbery borders.