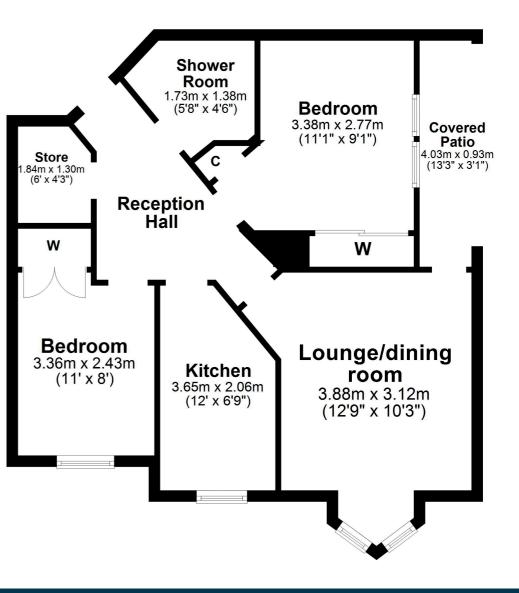

In summary the accommodation extends to a communal hall, reception hallway, lounge/dining room with covered patio area off, modern fitted kitchen with space for table, two bedrooms (both with fitted wardrobes), quality three piece shower room and useful store.