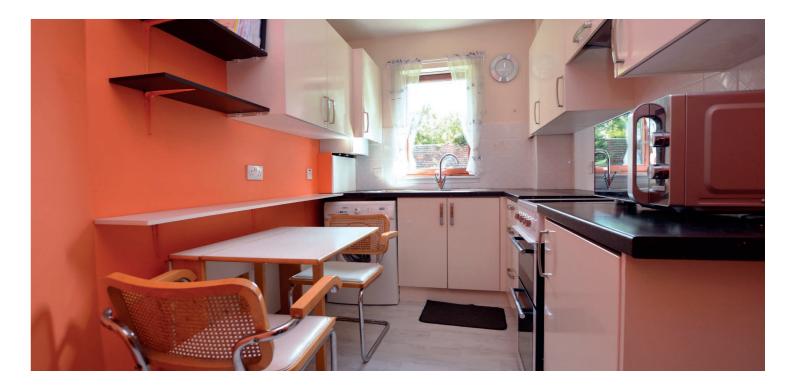

Features and benefits including a modern fitted kitchen with integrated fridge, freestanding washing machine, electric cooker and microwave, double glazing, secure entry system, gas central heating with a 'Vaillant' boiler housed in the kitchen, generous storage space and neutral decoration.

In summary the accommodation extends to a communal hall, reception hallway, lounge/dining room with covered patio area off, modern fitted kitchen with space for table, two bedrooms (both with fitted wardrobes), quality three piece shower room and useful store.