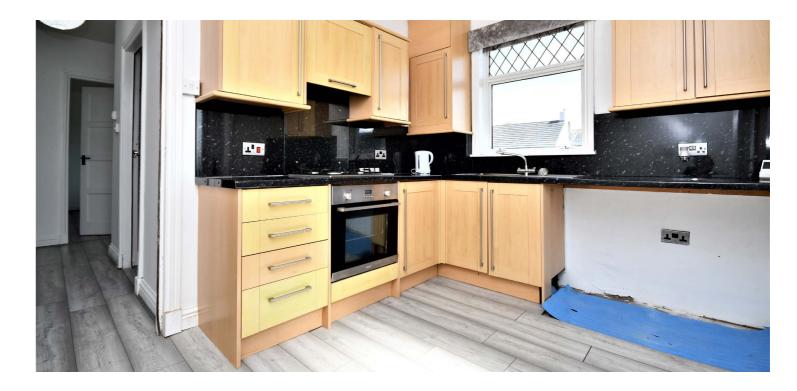

In more detail, the internal accommodation extends to an entrance vestibule, a bright hallway with loft access and two storage cupboards, a spacious lounge to the rear with a fitted cupboard, a modern fitted kitchen with a door to the side, a bathroom suite with a shower over the bath and three bedrooms, all with fitted wardrobes.