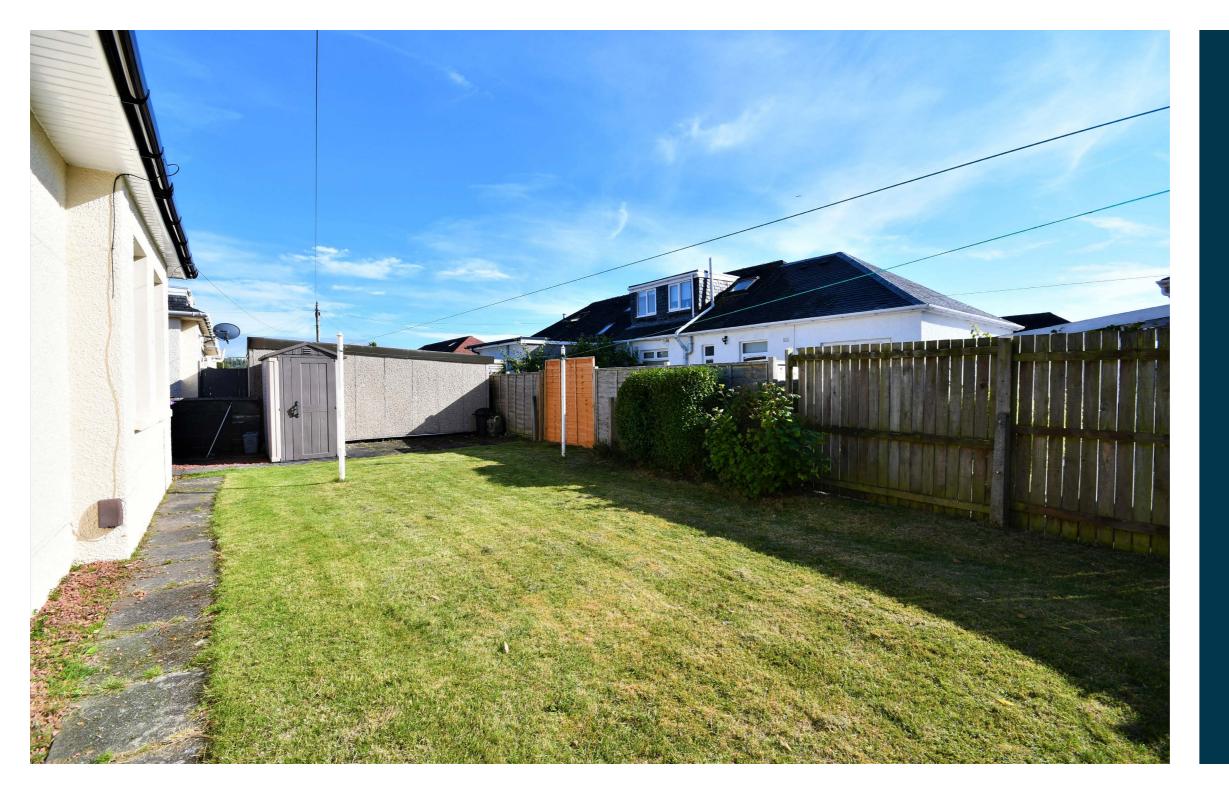

Externally the front garden is laid mainly with lawn, with paved pathways, mature hedging and a paved and chipped driveway leads from the front along the side of the property to allow off road parking for a number of vehicles. The south facing rear garden has mature shrubs, lawn, paved pathways and a garden store.