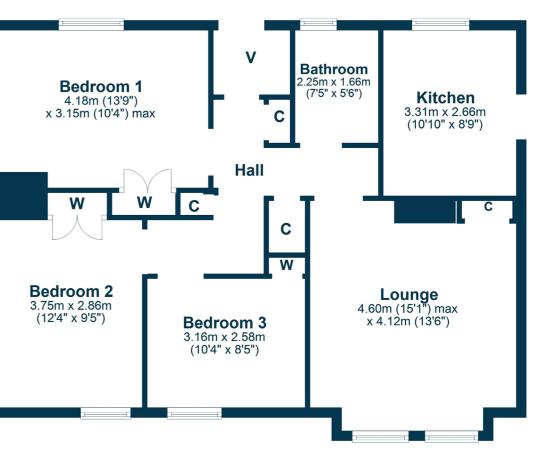

In more detail, the internal accommodation extends to an entrance vestibule, a bright hallway with loft access and two storage cupboards, a spacious lounge to the rear with a fitted cupboard, a modern fitted kitchen with a door to the side, a bathroom suite with a shower over the bath and three bedrooms, all with fitted wardrobes.

### Floor Plan

AY4596 | Sat Nav: 18 Ferguson Avenue, Prestwick, KA9 1BN For the full home report visit **www.corumproperty.co.uk** \* All measurements and distances are approximate Floorplans are for illustration purposes and may not be to scale.