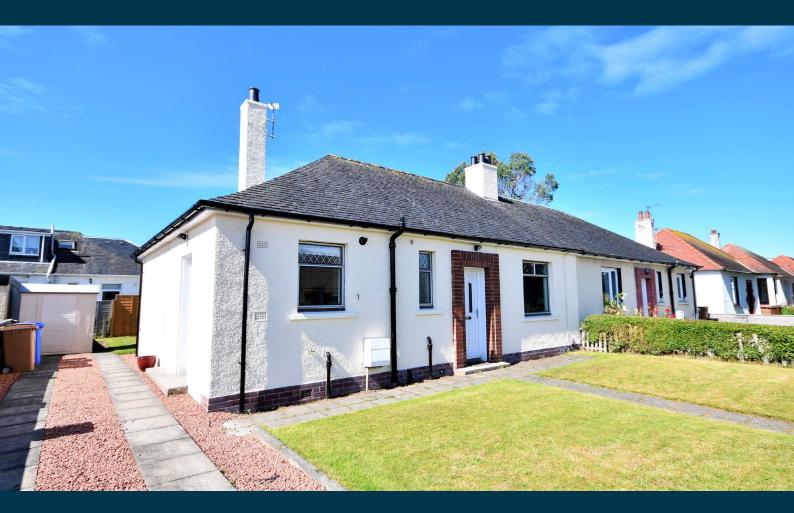

#### An exceptional semi detached bungalow in the popular seaside town of Prestwick along a tree-lined avenue, with off road parking and private south-facing gardens.

Number 18 is perfectly situated along the popular Ferguson Avenue, which is within walking distance of local primary and secondary schooling, transport links, the seafront and all the amenities of the town. This fantastic semi detached bungalow has spacious and flexible accommodation across four principal apartments, with ample storage throughout and fresh, neutral decor. The property could be extended into the loft or out to the rear, subject to the normal consents, and it also benefits from south-facing gardens at the rear, off road parking and excellent privacy.

Externally the front garden is laid mainly with lawn, with paved pathways, mature hedging and a paved and chipped driveway leads from the front along the side of the property to allow off road parking for a number of vehicles. The south facing rear garden has mature shrubs, lawn, paved pathways and a garden store.