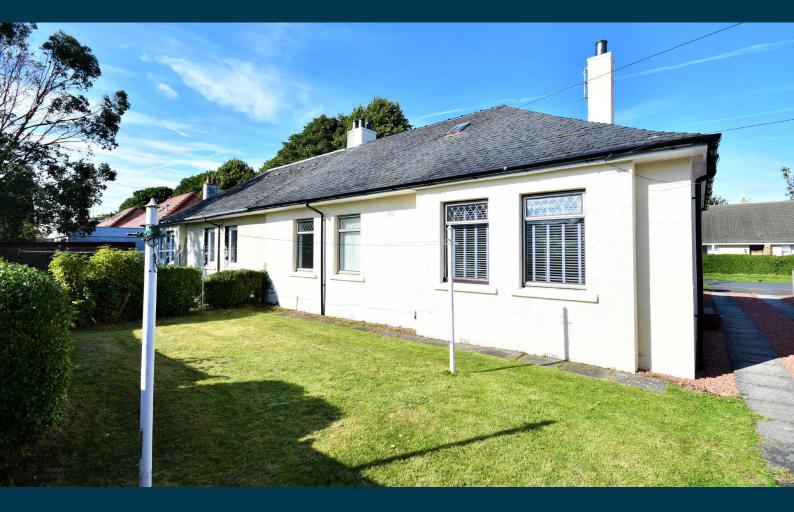

#### An exceptional semi detached bungalow in the popular seaside town of Prestwick along a tree-lined avenue, with off road parking and private south-facing gardens.

Number 18 is perfectly situated along the popular Ferguson Avenue, which is within walking distance of local primary and secondary schooling, transport links, the seafront and all the amenities of the town. This fantastic semi detached bungalow has spacious and flexible accommodation across four principal apartments, with ample storage throughout and fresh, neutral decor. The property could be extended into the loft or out to the rear, subject to the normal consents, and it also benefits from south-facing gardens at the rear, off road parking and excellent privacy.

Externally the front garden is laid mainly with lawn, with paved pathways, mature hedging and a paved and chipped driveway leads from the front along the side of the property to allow off road parking for a number of vehicles. The south facing rear garden has mature shrubs, lawn, paved pathways and a garden store.