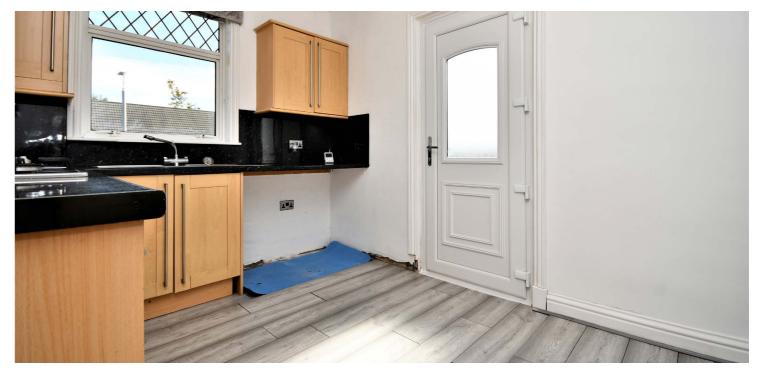

In more detail, the internal accommodation extends to an entrance vestibule, a bright hallway with loft access and two storage cupboards, a spacious lounge to the rear with a fitted cupboard, a modern fitted kitchen with a door to the side, a bathroom suite with a shower over the bath and three bedrooms, all with fitted wardrobes.