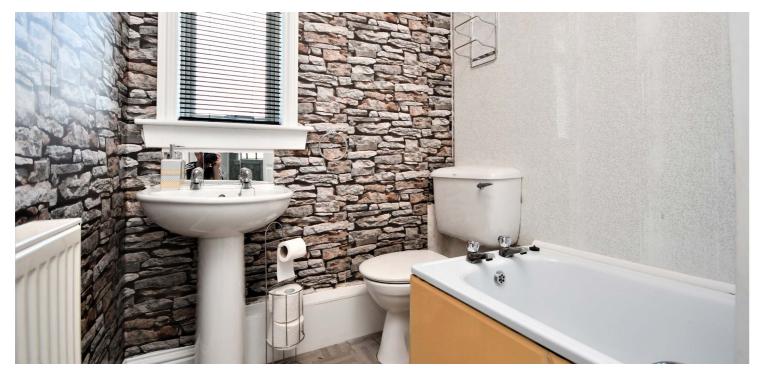

In more detail, the internal accommodation extends to an entrance vestibule, a bright hallway with loft access and two storage cupboards, a spacious lounge to the rear with a fitted cupboard, a modern fitted kitchen with a door to the side, a bathroom suite with a shower over the bath and three bedrooms, all with fitted wardrobes.