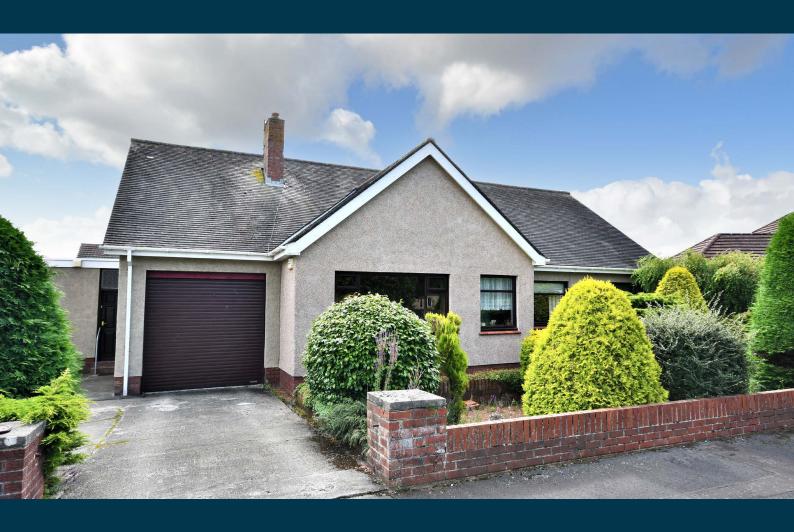

## 33 DUART AVENUE

PRESTWICK

www.corumproperty.co.uk

- 5 | BEDROOMS
- 2 | BATHROOMS
- 3 | PUBLIC ROOMS

A substantial detached family home in one of Prestwick's most soughtafter addresses, with flexible accommodation across eight apartments, open green space to the front and south-facing gardens at the rear.

Duart Avenue has long been one of Prestwick's most desirable addresses, consisting of executive detached villas and bungalows, all with generous plots and just walking distance from the amenities of Prestwick town centre. Number 33 is nestled at the end of what becomes a cul-de-sac and looks onto a large lawned square, with mature trees. This fantastic home is a truly impressive, detached villa that will suit a range of potential buyers, with a wealth of living space across two floors, an integral garage, a conservatory, ample storage throughout and a separate downstairs and upstairs bathroom. The garden grounds compliment the interior, with off road parking, landscaped gardens to the front and private south-facing gardens at the rear. Early viewing is highly recommended as properties in Duart Avenue are rarely offered to the market.

Externally there are gardens to the front, laid with paved pathways and decorative shrubs, and there is a driveway leading to the integral garage. There is gated access at the side round to the fully enclosed and south facing rear garden, with lawn, mature shrubs and trees, paved pathways and decorative rose borders.