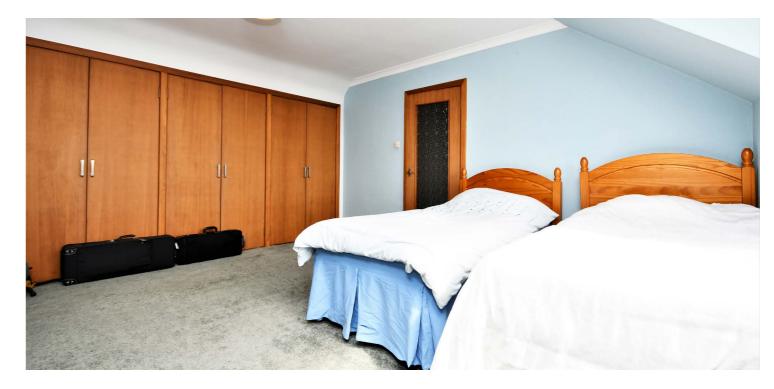

In more detail, the internal accommodation extends to an entrance porch leading to a welcoming hallway with a storage cupboard, a large lounge with a picture window and a feature fireplace, with double glass doors leading through to the dining room, which has sliding patio doors into the conservatory and a door into the fitted kitchen, with a pantry and a separate utility room with a door to the front, a store and access into the integral garage. There is a downstairs four-piece bathroom, two double bedrooms with fitted wardrobes and a bedroom/ office with stairs leading to the upper floor. There is access into the eaves from the landing, a bathroom and two double bedrooms, both with fitted wardrobes and one with access into an eaves store.