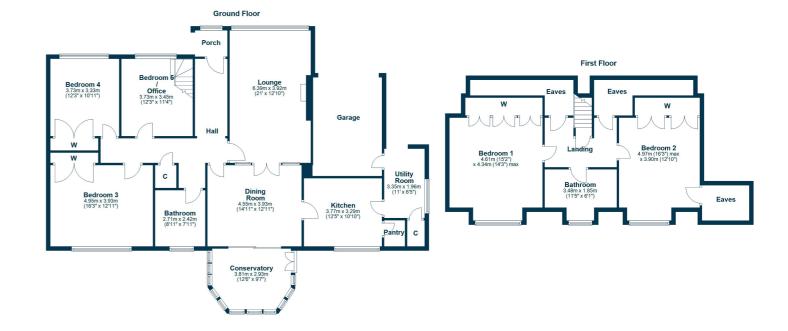

In more detail, the internal accommodation extends to an entrance porch leading to a welcoming hallway with a storage cupboard, a large lounge with a picture window and a feature fireplace, with double glass doors leading through to the dining room, which has sliding patio doors into the conservatory and a door into the fitted kitchen, with a pantry and a separate utility room with a door to the front, a store and access into the integral garage. There is a downstairs four-piece bathroom, two double bedrooms with fitted wardrobes and a bedroom/ office with stairs leading to the upper floor. There is access into the eaves from the landing, a bathroom and two double bedrooms, both with fitted wardrobes and one with access into an eaves store.

AY4604 | Sat Nav: 33 Duart Avenue, Prestwick, KA9 1NA

For the full home report visit www.corumproperty.co.uk

\* All measurements and distances are approximate Floorplans are for illustration purposes and may not be to scale.