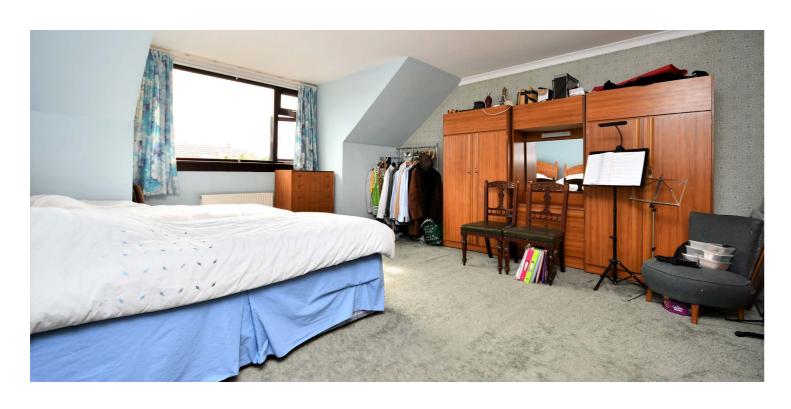

In more detail, the internal accommodation extends to an entrance porch leading to a welcoming hallway with a storage cupboard, a large lounge with a picture window and a feature fireplace, with double glass doors leading through to the dining room, which has sliding patio doors into the conservatory and a door into the fitted kitchen, with a pantry and a separate utility room with a door to the front, a store and access into the integral garage. There is a downstairs four-piece bathroom, two double bedrooms with fitted wardrobes and a bedroom/ office with stairs leading to the upper floor. There is access into the eaves from the landing, a bathroom and two double bedrooms, both with fitted wardrobes and one with access into an eaves store.