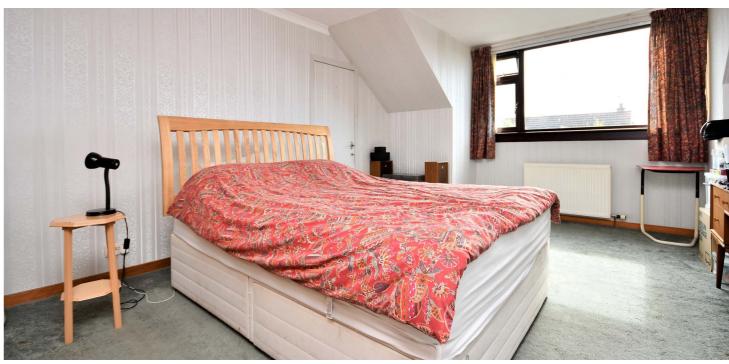

In more detail, the internal accommodation extends to an entrance porch leading to a welcoming hallway with a storage cupboard, a large lounge with a picture window and a feature fireplace, with double glass doors leading through to the dining room, which has sliding patio doors into the conservatory and a door into the fitted kitchen, with a pantry and a separate utility room with a door to the front, a store and access into the integral garage. There is a downstairs four-piece bathroom, two double bedrooms with fitted wardrobes and a bedroom/ office with stairs leading to the upper floor. There is access into the eaves from the landing, a bathroom and two double bedrooms, both with fitted wardrobes and one with access into an eaves store.