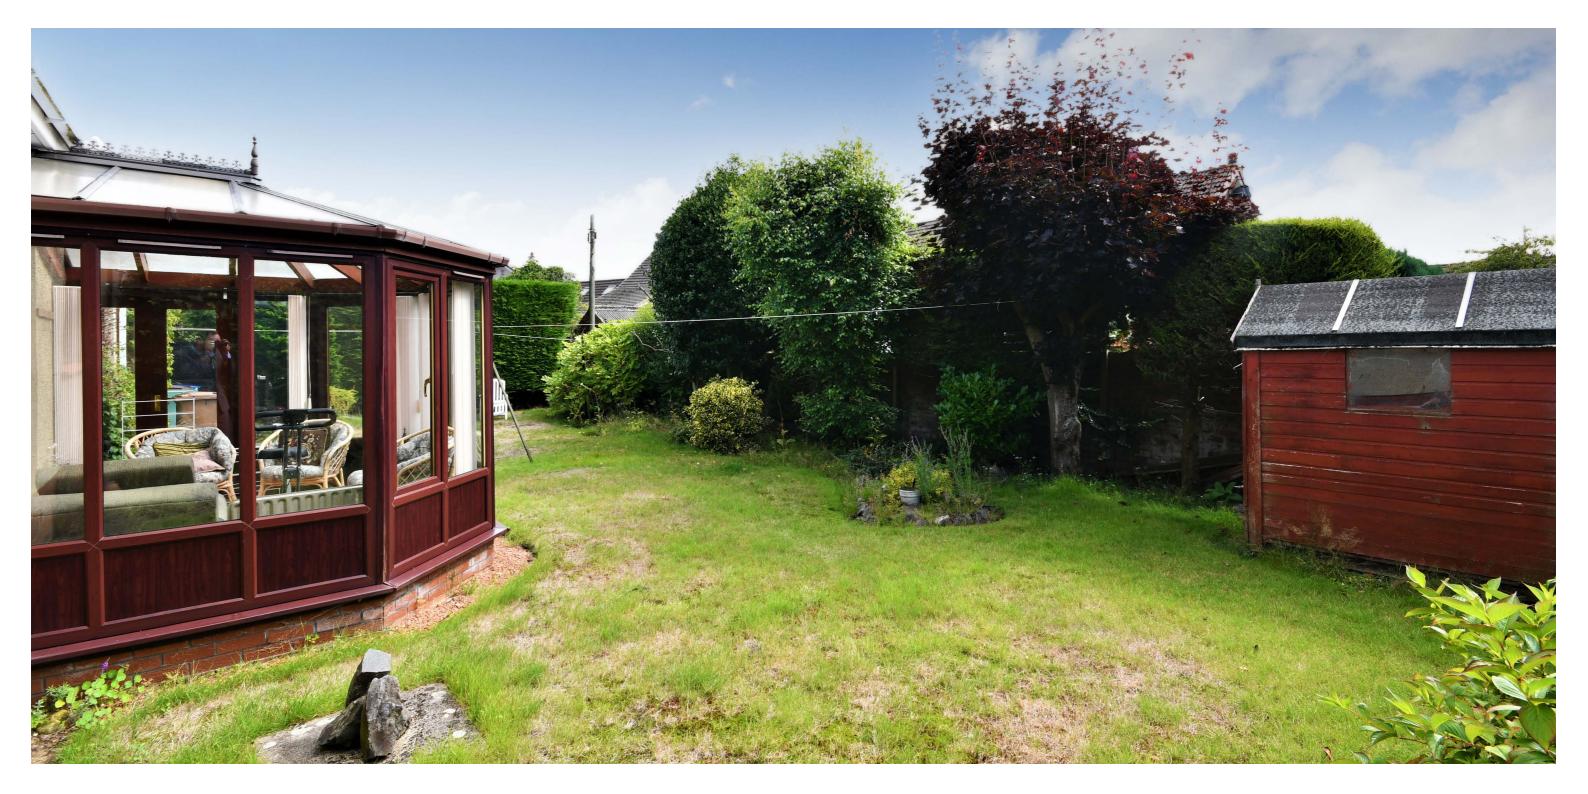

Externally there are gardens to the front, laid with paved pathways and decorative shrubs, and there is a driveway leading to the integral garage. There is gated access at the side round to the fully enclosed and south facing rear garden, with lawn, mature shrubs and trees, paved pathways and decorative rose borders.