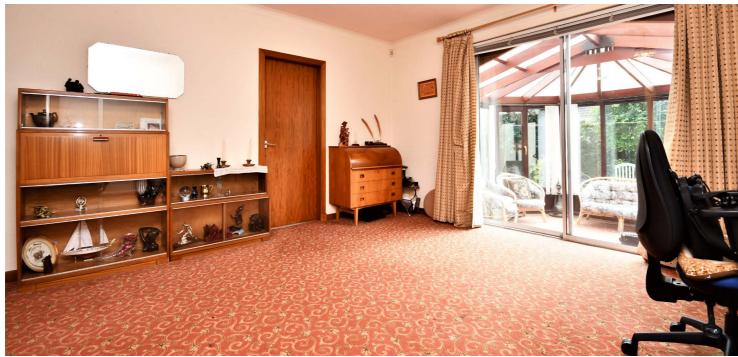

In more detail, the internal accommodation extends to an entrance porch leading to a welcoming hallway with a storage cupboard, a large lounge with a picture window and a feature fireplace, with double glass doors leading through to the dining room, which has sliding patio doors into the conservatory and a door into the fitted kitchen, with a pantry and a separate utility room with a door to the front, a store and access into the integral garage. There is a downstairs four-piece bathroom, two double bedrooms with fitted wardrobes and a bedroom/ office with stairs leading to the upper floor. There is access into the eaves from the landing, a bathroom and two double bedrooms, both with fitted wardrobes and one with access into an eaves store.