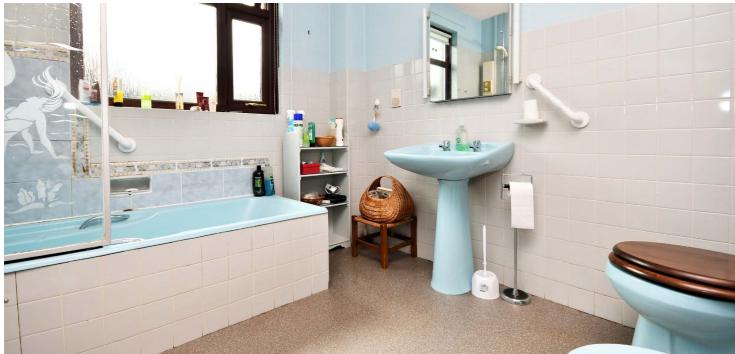

In more detail, the internal accommodation extends to an entrance porch leading to a welcoming hallway with a storage cupboard, a large lounge with a picture window and a feature fireplace, with double glass doors leading through to the dining room, which has sliding patio doors into the conservatory and a door into the fitted kitchen, with a pantry and a separate utility room with a door to the front, a store and access into the integral garage. There is a downstairs four-piece bathroom, two double bedrooms with fitted wardrobes and a bedroom/ office with stairs leading to the upper floor. There is access into the eaves from the landing, a bathroom and two double bedrooms, both with fitted wardrobes and one with access into an eaves store.