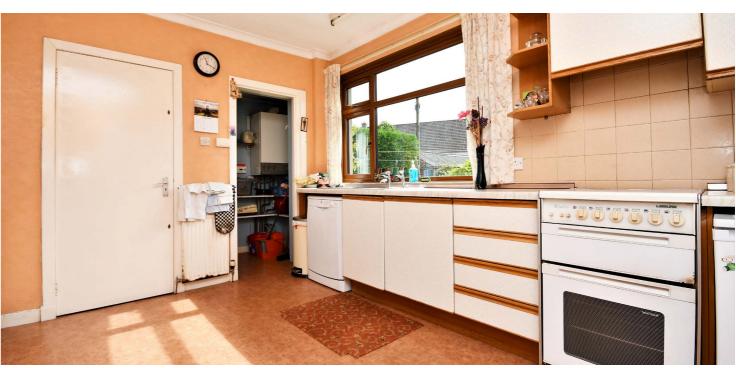

In more detail, the internal accommodation extends to an entrance porch leading to a welcoming hallway with a storage cupboard, a large lounge with a picture window and a feature fireplace, with double glass doors leading through to the dining room, which has sliding patio doors into the conservatory and a door into the fitted kitchen, with a pantry and a separate utility room with a door to the front, a store and access into the integral garage. There is a downstairs four-piece bathroom, two double bedrooms with fitted wardrobes and a bedroom/ office with stairs leading to the upper floor. There is access into the eaves from the landing, a bathroom and two double bedrooms, both with fitted wardrobes and one with access into an eaves store.