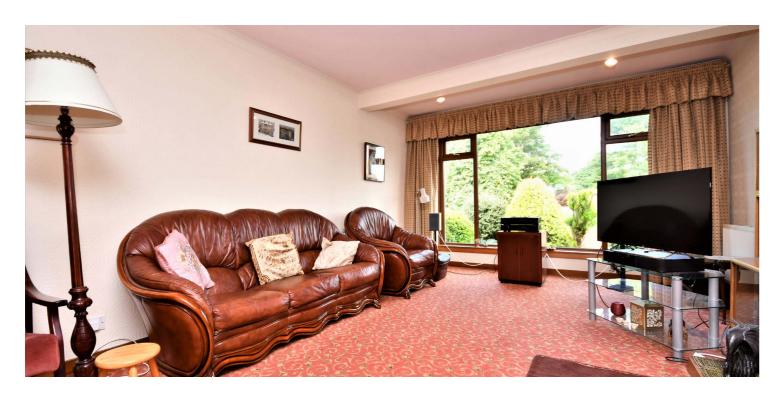

In more detail, the internal accommodation extends to an entrance porch leading to a welcoming hallway with a storage cupboard, a large lounge with a picture window and a feature fireplace, with double glass doors leading through to the dining room, which has sliding patio doors into the conservatory and a door into the fitted kitchen, with a pantry and a separate utility room with a door to the front, a store and access into the integral garage. There is a downstairs four-piece bathroom, two double bedrooms with fitted wardrobes and a bedroom/ office with stairs leading to the upper floor. There is access into the eaves from the landing, a bathroom and two double bedrooms, both with fitted wardrobes and one with access into an eaves store.