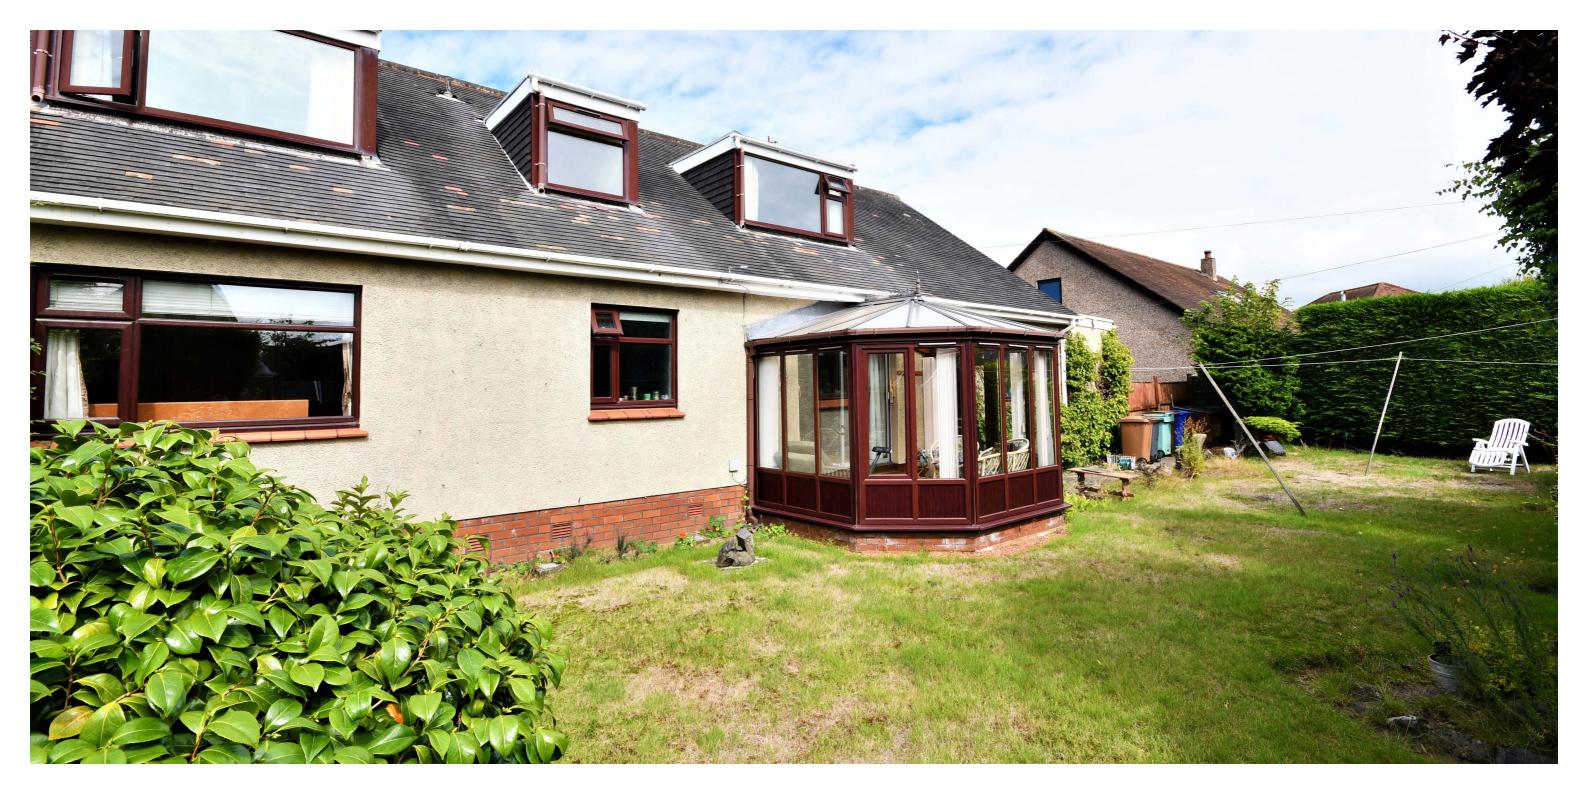

Externally there are gardens to the front, laid with paved pathways and decorative shrubs, and there is a driveway leading to the integral garage. There is gated access at the side round to the fully enclosed and south facing rear garden, with lawn, mature shrubs and trees, paved pathways and decorative rose borders.