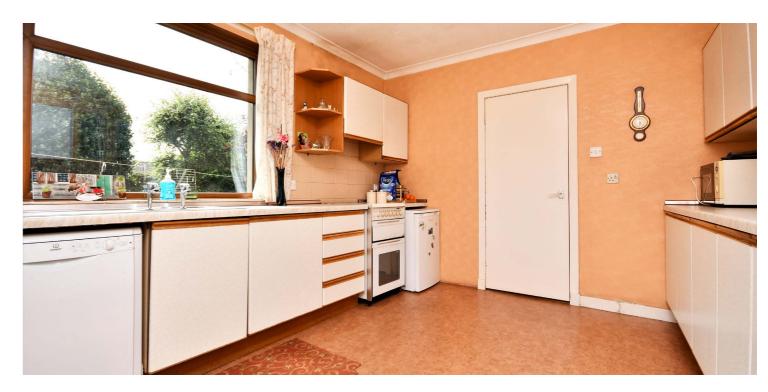

In more detail, the internal accommodation extends to an entrance porch leading to a welcoming hallway with a storage cupboard, a large lounge with a picture window and a feature fireplace, with double glass doors leading through to the dining room, which has sliding patio doors into the conservatory and a door into the fitted kitchen, with a pantry and a separate utility room with a door to the front, a store and access into the integral garage. There is a downstairs four-piece bathroom, two double bedrooms with fitted wardrobes and a bedroom/ office with stairs leading to the upper floor. There is access into the eaves from the landing, a bathroom and two double bedrooms, both with fitted wardrobes and one with access into an eaves store.