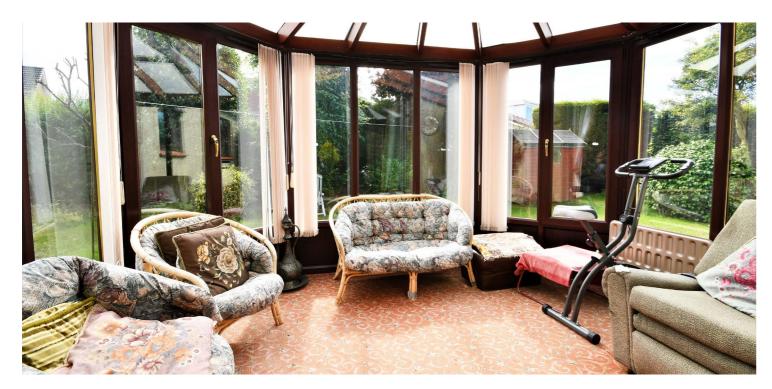

In more detail, the internal accommodation extends to an entrance porch leading to a welcoming hallway with a storage cupboard, a large lounge with a picture window and a feature fireplace, with double glass doors leading through to the dining room, which has sliding patio doors into the conservatory and a door into the fitted kitchen, with a pantry and a separate utility room with a door to the front, a store and access into the integral garage. There is a downstairs four-piece bathroom, two double bedrooms with fitted wardrobes and a bedroom/ office with stairs leading to the upper floor. There is access into the eaves from the landing, a bathroom and two double bedrooms, both with fitted wardrobes and one with access into an eaves store.