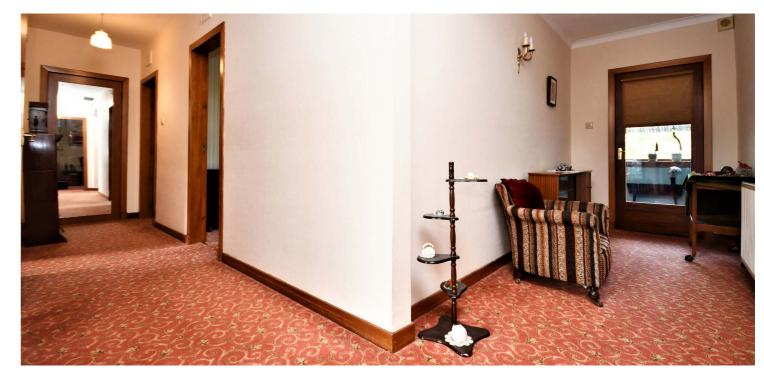

In more detail, the internal accommodation extends to an entrance porch leading to a welcoming hallway with a storage cupboard, a large lounge with a picture window and a feature fireplace, with double glass doors leading through to the dining room, which has sliding patio doors into the conservatory and a door into the fitted kitchen, with a pantry and a separate utility room with a door to the front, a store and access into the integral garage. There is a downstairs four-piece bathroom, two double bedrooms with fitted wardrobes and a bedroom/ office with stairs leading to the upper floor. There is access into the eaves from the landing, a bathroom and two double bedrooms, both with fitted wardrobes and one with access into an eaves store.