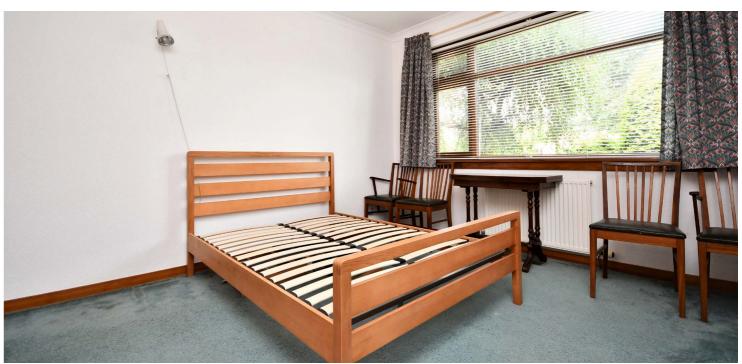

In more detail, the internal accommodation extends to an entrance porch leading to a welcoming hallway with a storage cupboard, a large lounge with a picture window and a feature fireplace, with double glass doors leading through to the dining room, which has sliding patio doors into the conservatory and a door into the fitted kitchen, with a pantry and a separate utility room with a door to the front, a store and access into the integral garage. There is a downstairs four-piece bathroom, two double bedrooms with fitted wardrobes and a bedroom/ office with stairs leading to the upper floor. There is access into the eaves from the landing, a bathroom and two double bedrooms, both with fitted wardrobes and one with access into an eaves store.