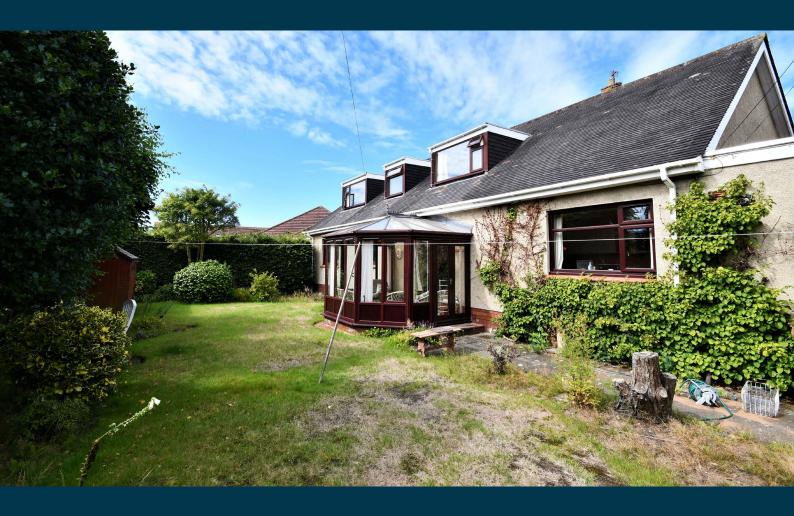

Externally there are gardens to the front, laid with paved pathways and decorative shrubs, and there is a driveway leading to the integral garage. There is gated access at the side round to the fully enclosed and south facing rear garden, with lawn, mature shrubs and trees, paved pathways and decorative rose borders.