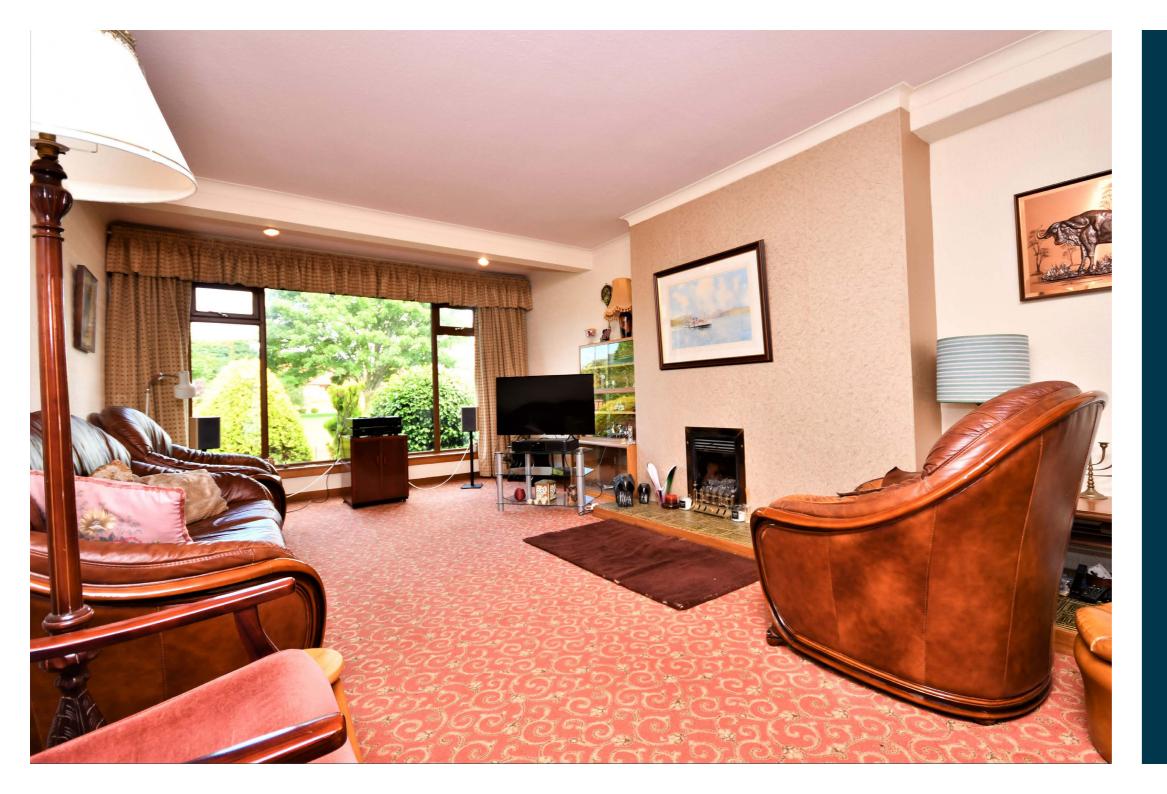

In more detail, the internal accommodation extends to an entrance porch leading to a welcoming hallway with a storage cupboard, a large lounge with a picture window and a feature fireplace, with double glass doors leading through to the dining room, which has sliding patio doors into the conservatory and a door into the fitted kitchen, with a pantry and a separate utility room with a door to the front, a store and access into the integral garage. There is a downstairs four-piece bathroom, two double bedrooms with fitted wardrobes and a bedroom/ office with stairs leading to the upper floor. There is access into the eaves from the landing, a bathroom and two double bedrooms, both with fitted wardrobes and one with access into an eaves store.