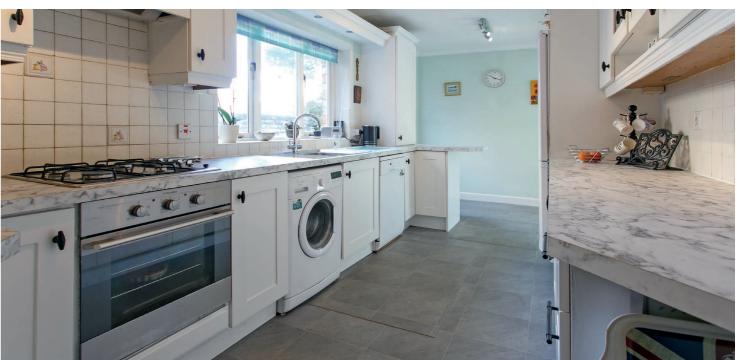

In more detail, the accommodation comprises entrance vestibule, grand reception hall, formal lounge with feature fireplace and press, separate dining room, two double bedrooms, modern fitted kitchen with separate dining area, modern bathroom, separate shower room, gas central heating.