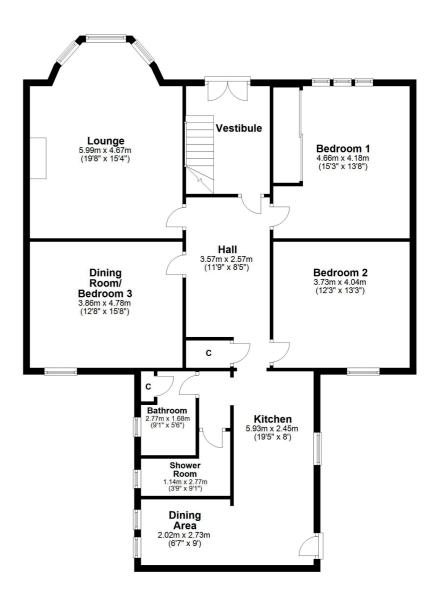

This distinctive property retains an array of original features and offers generous all on the level accommodation of around 1200 sq ft or thereby. It has a flexible layout which can be configured as two or three bedrooms as required.

In more detail, the accommodation comprises entrance vestibule, grand reception hall, formal lounge with feature fireplace and press, separate dining room, two double bedrooms, modern fitted kitchen with separate dining area, modern bathroom, separate shower room, gas central heating.