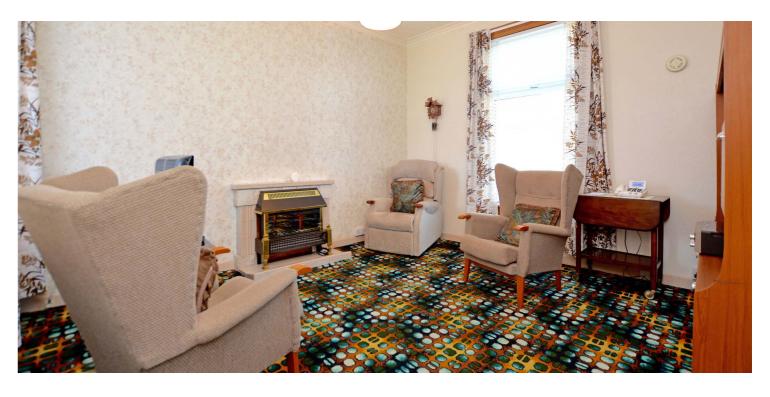

Features and benefits include a fitted dining kitchen, modern three-piece shower room, double glazing (apart from the small windows in the hall and kitchen) and electric heating.

In summary, the accommodation extends to, on the ground floor, an entrance vestibule, reception hallway, bay windowed lounge, sitting room and dining sized kitchen with door to the rear garden. Upstairs there are three bedrooms and a three-piece shower room. The loft space is accessed via a hatch in the landing and provides excellent storage space.