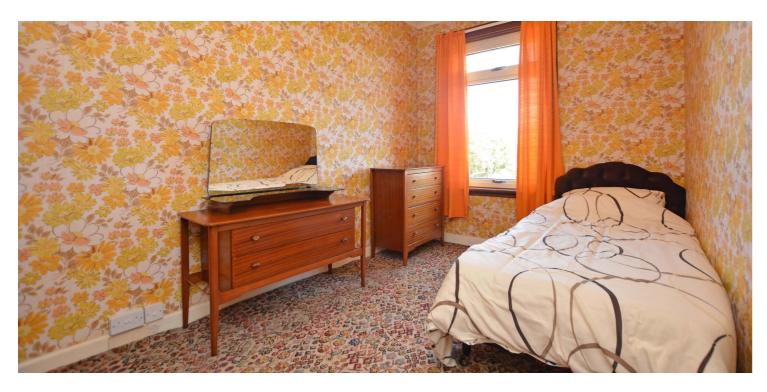

Features and benefits include a fitted dining kitchen, modern three-piece shower room, double glazing (apart from the small windows in the hall and kitchen) and electric heating.

In summary, the accommodation extends to, on the ground floor, an entrance vestibule, reception hallway, bay windowed lounge, sitting room and dining sized kitchen with door to the rear garden. Upstairs there are three bedrooms and a three-piece shower room. The loft space is accessed via a hatch in the landing and provides excellent storage space.