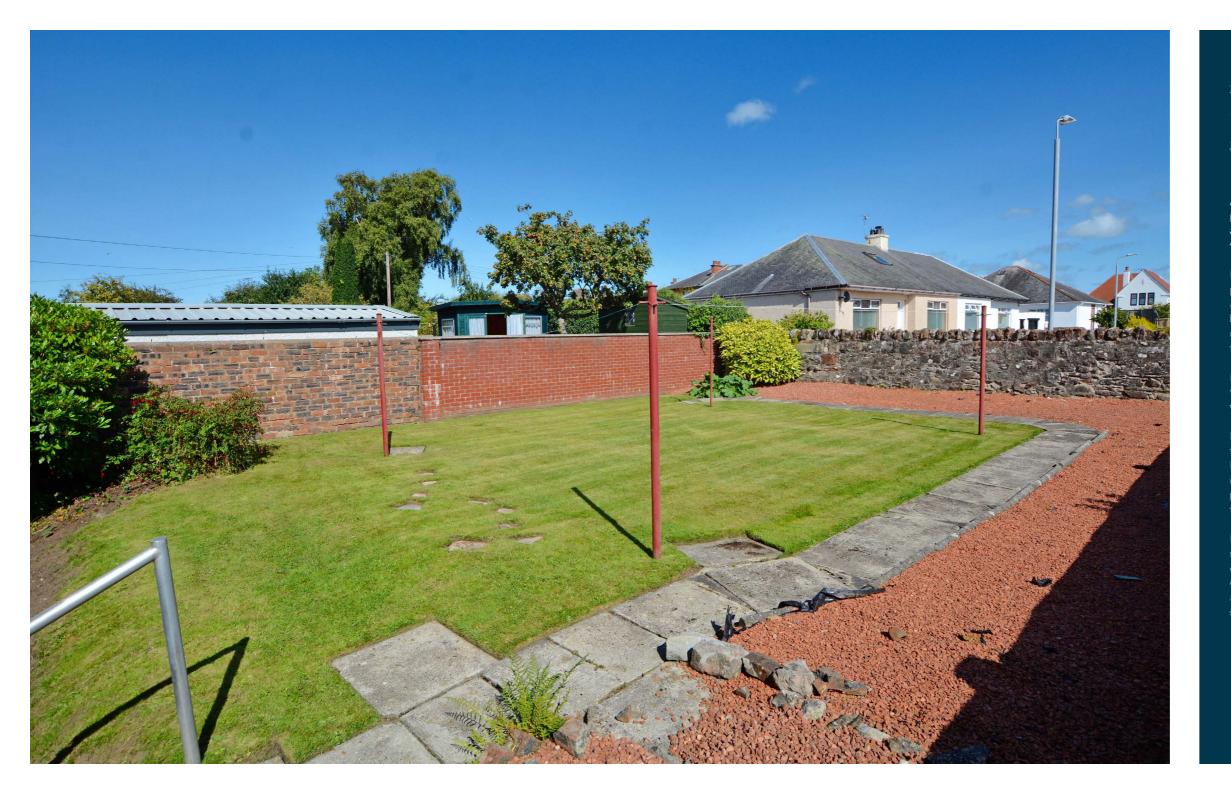

Externally the front garden is laid to lawn with surrounding shrubbery borders. Adjacent to this is a block paved driveway culminating in the attached garage with courtesy door to the rear garden. The fully enclosed rear garden is also predominantly lawned with surrounding chipped and shrubbery borders.