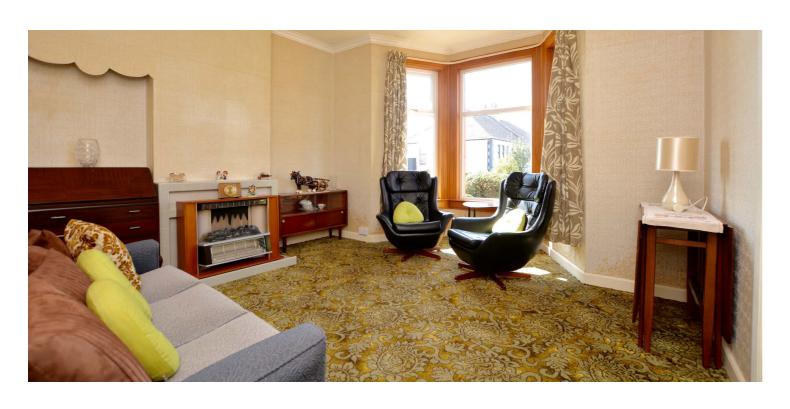

Features and benefits include a fitted dining kitchen, modern three-piece shower room, double glazing (apart from the small windows in the hall and kitchen) and electric heating.

In summary, the accommodation extends to, on the ground floor, an entrance vestibule, reception hallway, bay windowed lounge, sitting room and dining sized kitchen with door to the rear garden. Upstairs there are three bedrooms and a three-piece shower room. The loft space is accessed via a hatch in the landing and provides excellent storage space.