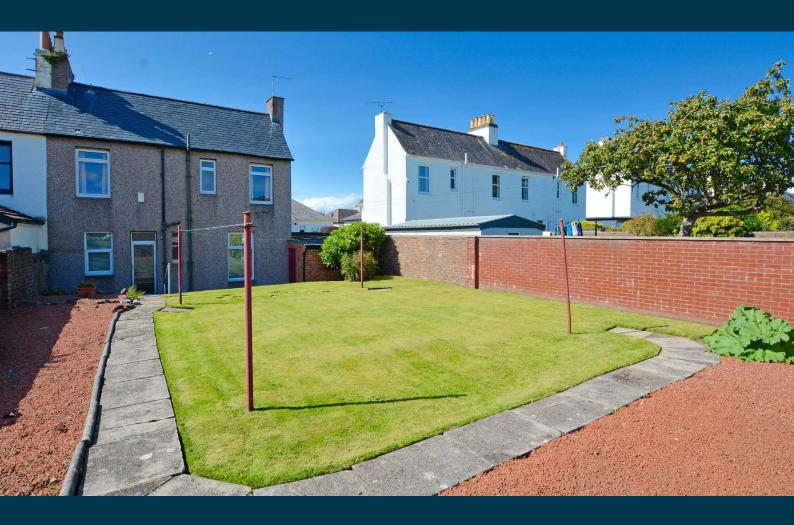

Externally the front garden is laid to lawn with surrounding shrubbery borders. Adjacent to this is a block paved driveway culminating in the attached garage with courtesy door to the rear garden. The fully enclosed rear garden is also predominantly lawned with surrounding chipped and shrubbery borders.