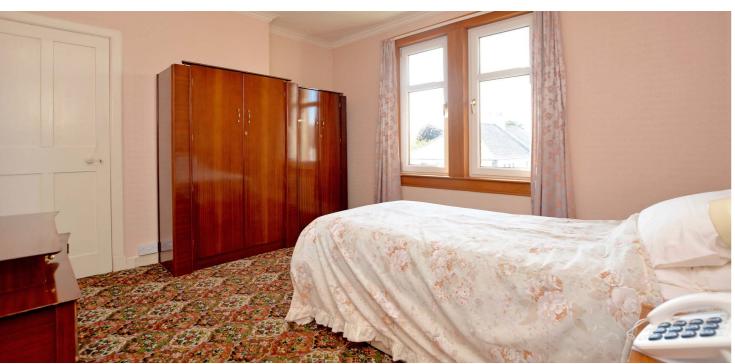

Features and benefits include a fitted dining kitchen, modern three-piece shower room, double glazing (apart from the small windows in the hall and kitchen) and electric heating.

In summary, the accommodation extends to, on the ground floor, an entrance vestibule, reception hallway, bay windowed lounge, sitting room and dining sized kitchen with door to the rear garden. Upstairs there are three bedrooms and a three-piece shower room. The loft space is accessed via a hatch in the landing and provides excellent storage space.