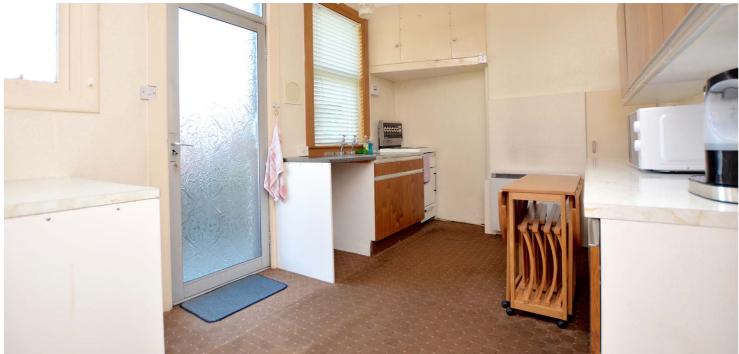

Features and benefits include a fitted dining kitchen, modern three-piece shower room, double glazing (apart from the small windows in the hall and kitchen) and electric heating.

In summary, the accommodation extends to, on the ground floor, an entrance vestibule, reception hallway, bay windowed lounge, sitting room and dining sized kitchen with door to the rear garden. Upstairs there are three bedrooms and a three-piece shower room. The loft space is accessed via a hatch in the landing and provides excellent storage space.