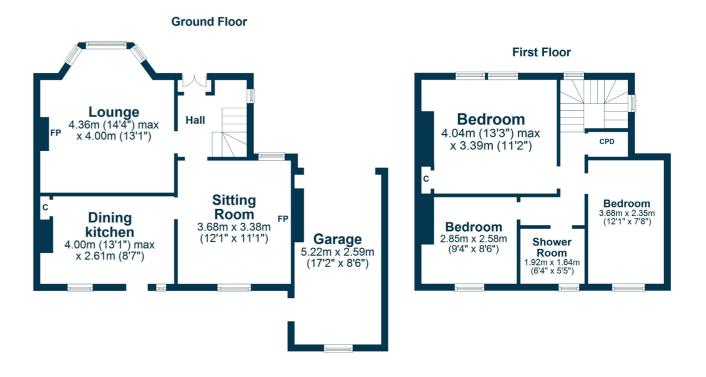

Features and benefits include a fitted dining kitchen, modern three-piece shower room, double glazing (apart from the small windows in the hall and kitchen) and electric heating.

In summary, the accommodation extends to, on the ground floor, an entrance vestibule, reception hallway, bay windowed lounge, sitting room and dining sized kitchen with door to the rear garden. Upstairs there are three bedrooms and a three-piece shower room. The loft space is accessed via a hatch in the landing and provides excellent storage space.

Externally the front garden is laid to lawn with surrounding shrubbery borders. Adjacent to this is a block paved driveway culminating in the attached garage with courtesy door to the rear garden. The fully enclosed rear garden is also predominantly lawned with surrounding chipped and shrubbery borders.

AY4617 | Sat Nav: 35 Inverkar Road, Ayr, KA7 2JS

For the full home report visit www.corumproperty.co.uk

\* All measurements and distances are approximate Floorplans are for illustration purposes and may not be to scale.