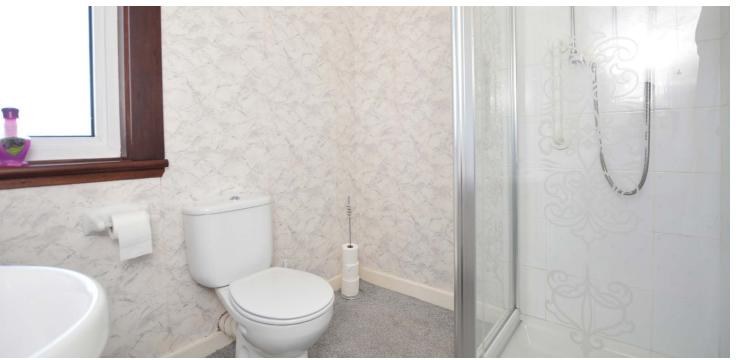

Features and benefits include a fitted dining kitchen, modern three-piece shower room, double glazing (apart from the small windows in the hall and kitchen) and electric heating.

In summary, the accommodation extends to, on the ground floor, an entrance vestibule, reception hallway, bay windowed lounge, sitting room and dining sized kitchen with door to the rear garden. Upstairs there are three bedrooms and a three-piece shower room. The loft space is accessed via a hatch in the landing and provides excellent storage space.