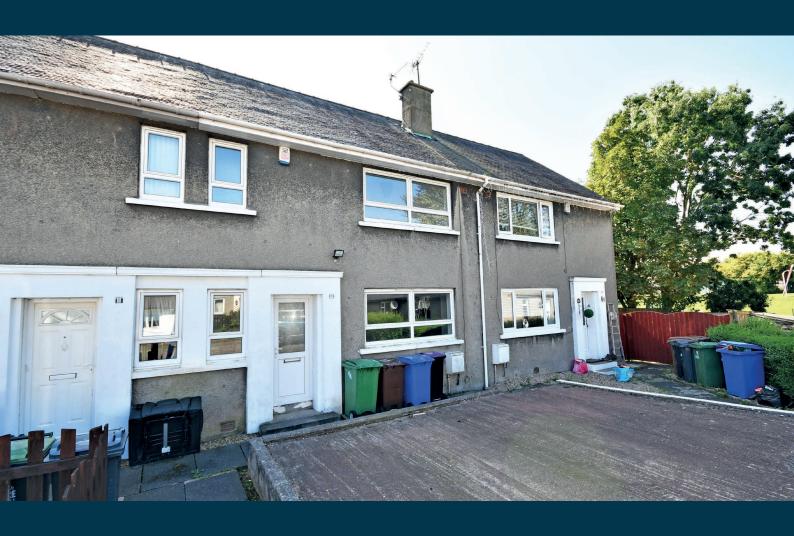

## 13 BROCKLEHILL DRIVE

MOSSBLOWN

www.corumproperty.co.uk

- 3 | BEDROOMS
- 1 | BATHROOM
- 1 | PUBLIC ROOM

A spacious mid terraced family villa in the popular village of Mossblown, with generous gardens, off road parking and situated a short distance from the amenities of Ayr and Prestwick.

13 Brocklehill Drive is a spacious family villa, offering a wealth of living accommodation in quiet cul-de-sac in Mossblown, with regular bus links and just a short drive into the towns of Ayr and Prestwick. There is a fitted kitchen, a modern shower room and a lounge on the ground floor, with three generous bedrooms on the first floor. The gardens are hard-landscaped, with off road parking to the front. This property has excellent potential to create a truly fantastic family home and will appeal to a range of potential buyers.

Externally the front has off road parking and the rear garden is laid with decorative aggregate and paving. There is also an attached brick store.

Mossblown is a popular village with local amenities and located a short distance from the market town of Ayr and Prestwick, which both have a comprehensive range of amenities, including schools, restaurants and bars, transport links to Glasgow and beyond, shops, supermarkets and leisure facilities.