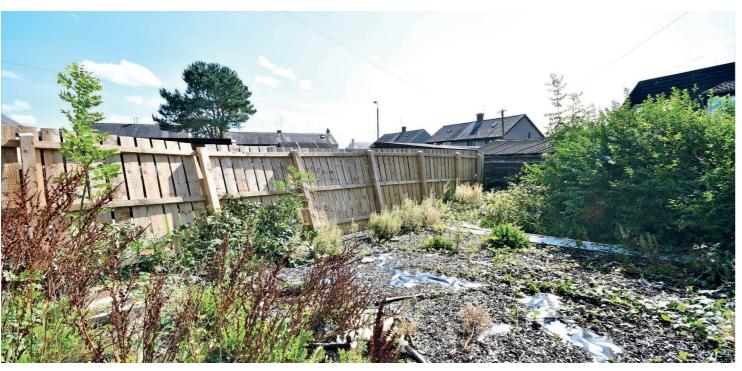

Externally the front has off road parking and the rear garden is laid with decorative aggregate and paving. There is also an attached brick store.

Mossblown is a popular village with local amenities and located a short distance from the market town of Ayr and Prestwick, which both have a comprehensive range of amenities, including schools, restaurants and bars, transport links to Glasgow and beyond, shops, supermarkets and leisure facilities.