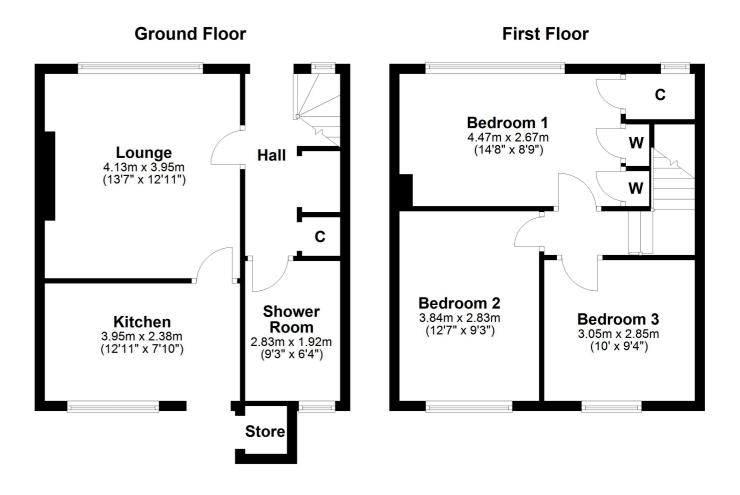

In more detail, the internal accommodation extends to an entrance hallway, a large store, a spacious lounge, a fitted kitchen with a door to the rear garden and a downstairs shower room. On the upper floor there is loft access and three large bedrooms, including one with fitted wardrobes.

Externally the front has off road parking and the rear garden is laid with decorative aggregate and paving. There is also an attached brick store.

Mossblown is a popular village with local amenities and located a short distance from the market town of Ayr and Prestwick, which both have a comprehensive range of amenities, including schools, restaurants and bars, transport links to Glasgow and beyond, shops, supermarkets and leisure facilities.