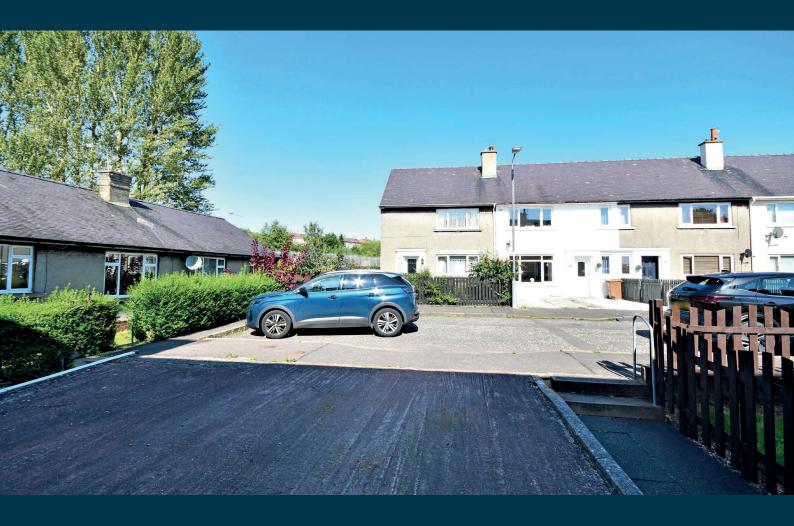

13 Brocklehill Drive is a spacious family villa, offering a wealth of living accommodation in quiet cul-de-sac in Mossblown, with regular bus links and just a short drive into the towns of Ayr and Prestwick. There is a fitted kitchen, a modern shower room and a lounge on the ground floor, with three generous bedrooms on the first floor. The gardens are hard-landscaped, with off road parking to the front. This property has excellent potential to create a truly fantastic family home and will appeal to a range of potential buyers.

Externally the front has off road parking and the rear garden is laid with decorative aggregate and paving. There is also an attached brick store.

Mossblown is a popular village with local amenities and located a short distance from the market town of Ayr and Prestwick, which both have a comprehensive range of amenities, including schools, restaurants and bars, transport links to Glasgow and beyond, shops, supermarkets and leisure facilities.