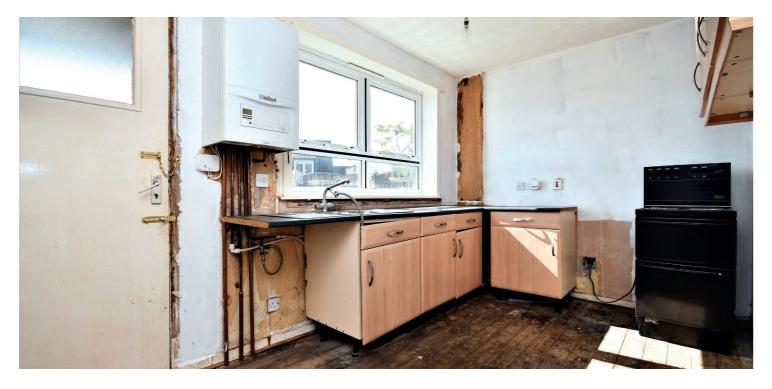

In more detail, the internal accommodation extends to an entrance hallway, a large store, a spacious lounge, a fitted kitchen with a door to the rear garden and a downstairs shower room. On the upper floor there is loft access and three large bedrooms, including one with fitted wardrobes.