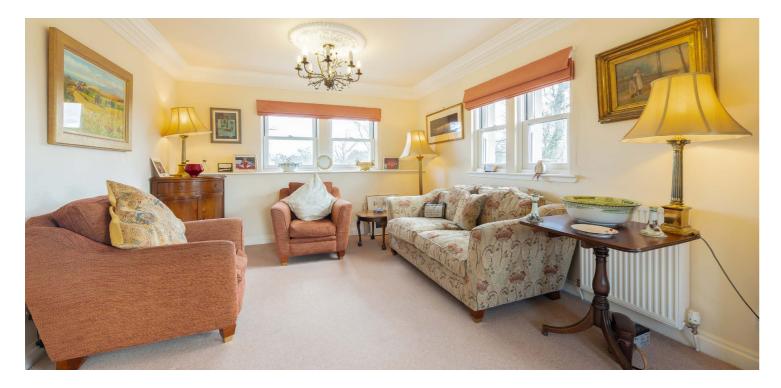

The accommodation comprises:- entrance porch, hallway, with excellent storage, substantial lounge / dining room with French doors onto decking and dining kitchen. There are two well-proportioned double bedrooms, a bathroom and separate wet room. The property benefits from oil central heating, timber framed double glazed windows, mains smoke detectors and an alarm. In addition, there is off street driveway parking and a detached single garage and integral store.