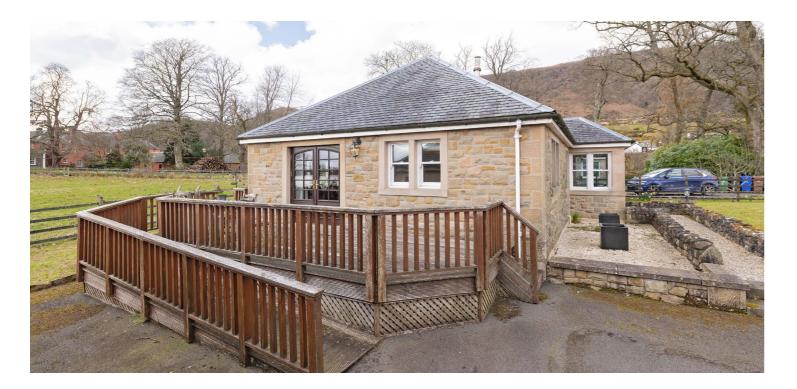

## **MENTEITH LODGE** PORT OF MENTEITH

www.corumproperty.co.uk

- 2 | BEDROOMS
- 2 | BATHROOMS
- 1 | PUBLIC ROOM

Menteith Lodge is a fabulous two bedroom country cottage, with handsome stone façade, idyllically situated in the village of Port of Menteith. Built circa. 2006, the property has uninterrupted views to the front over farmland and, to the rear, over a field, towards the Lake of Menteith and its island of Inch-mahome.

The accommodation comprises:- entrance porch, hallway, with excellent storage, substantial lounge / dining room with French doors onto decking and dining kitchen. There are two well-proportioned double bedrooms, a bathroom and separate wet room. The property benefits from oil central heating, timber framed double glazed windows, mains smoke detectors and an alarm. In addition, there is off street driveway parking and a detached single garage and integral store.