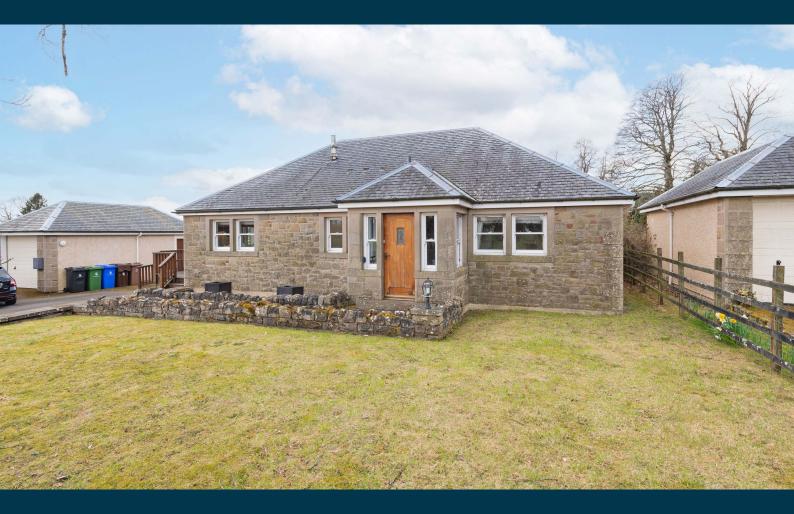

## **MENTEITH LODGE** PORT OF MENTEITH

www.corumproperty.co.uk

- 2 | BEDROOMS
- 2 | BATHROOMS
- 1 | PUBLIC ROOM

Menteith Lodge is a fabulous two bedroom country cottage, with handsome stone façade, idyllically situated in the village of Port of Menteith. Built circa. 2006, the property has uninterrupted views to the front over farmland and, to the rear, over a field, towards the Lake of Menteith and its island of Inch-mahome.

The accommodation comprises:- entrance porch, hallway, with excellent storage, substantial lounge / dining room with French doors onto decking and dining kitchen. There are two well-proportioned double bedrooms, a bathroom and separate wet room. The property benefits from oil central heating, timber framed double glazed windows, mains smoke detectors and an alarm. In addition, there is off street driveway parking and a detached single garage and integral store.