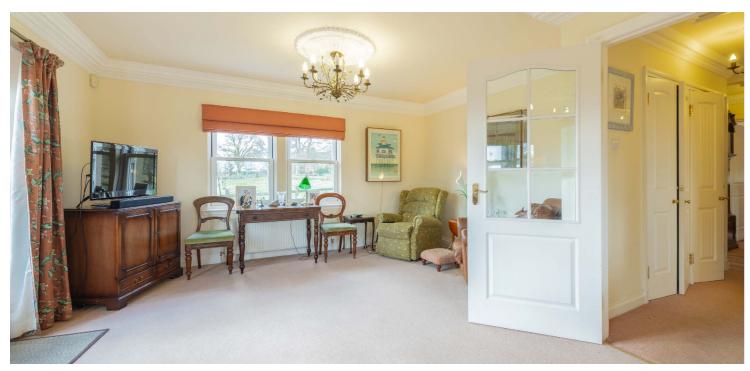

The accommodation comprises:- entrance porch, hallway, with excellent storage, substantial lounge / dining room with French doors onto decking and dining kitchen. There are two well-proportioned double bedrooms, a bathroom and separate wet room. The property benefits from oil central heating, timber framed double glazed windows, mains smoke detectors and an alarm. In addition, there is off street driveway parking and a detached single garage and integral store.