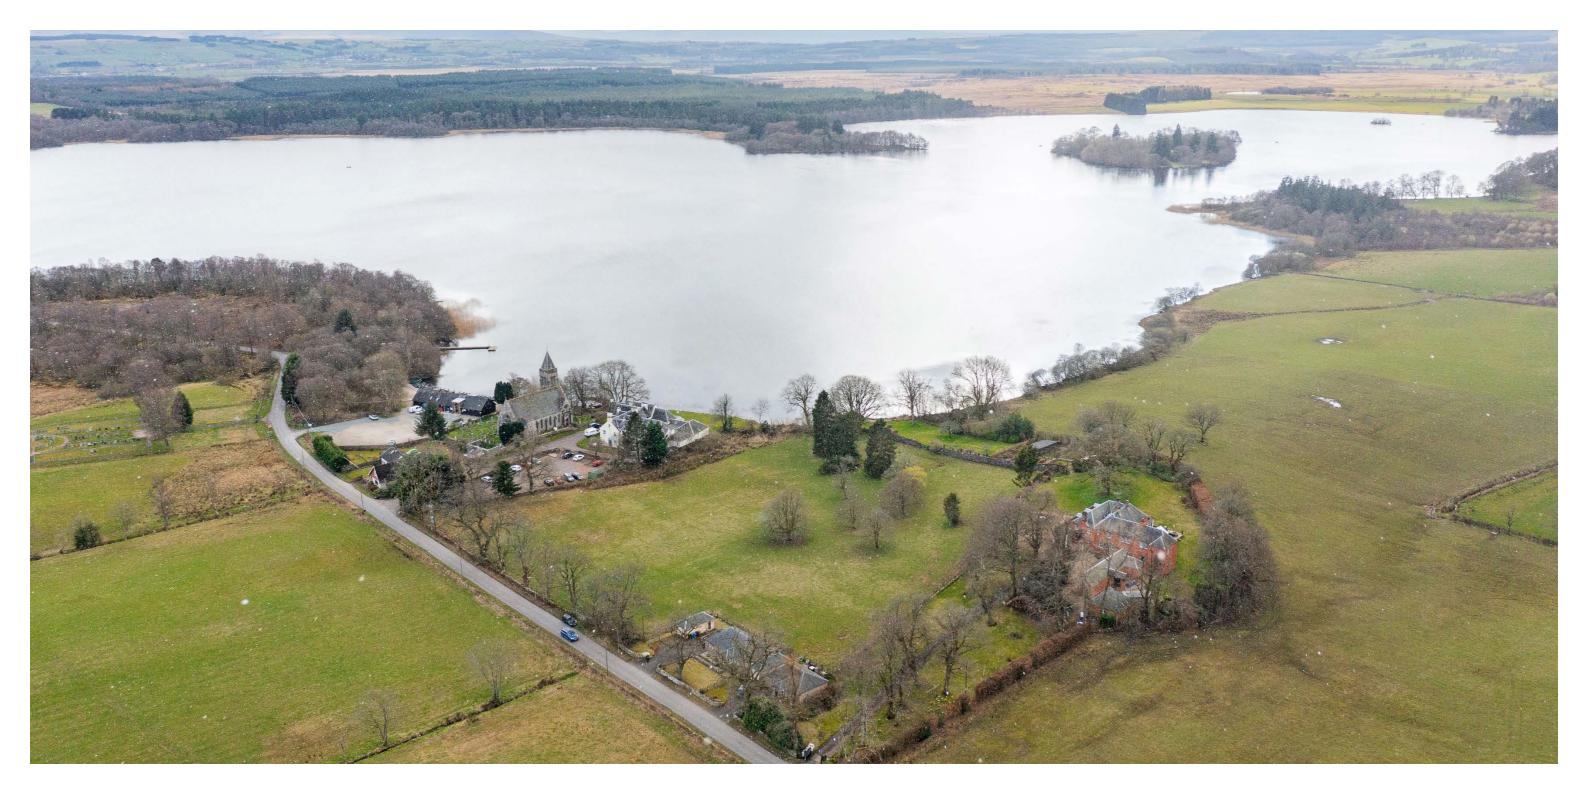

## **MENTEITH LODGE** PORT OF MENTEITH

www.corumproperty.co.uk

- 2 | BEDROOMS
- 2 | BATHROOMS
- 1 | PUBLIC ROOM

Menteith Lodge is a fabulous two bedroom country cottage, with handsome stone façade, idyllically situated in the village of Port of Menteith. Built circa. 2006, the property has uninterrupted views to the front over farmland and, to the rear, over a field, towards the Lake of Menteith and its island of Inch-mahome.

Situated close by the Lake Hotel of the Lake of Menteith and within the Loch Lomond & Trossachs National Park, the property provides a delightful rural escape for those seeking a permanent home, those seeking a holiday home or for those looking to make an investment purchase to lease.