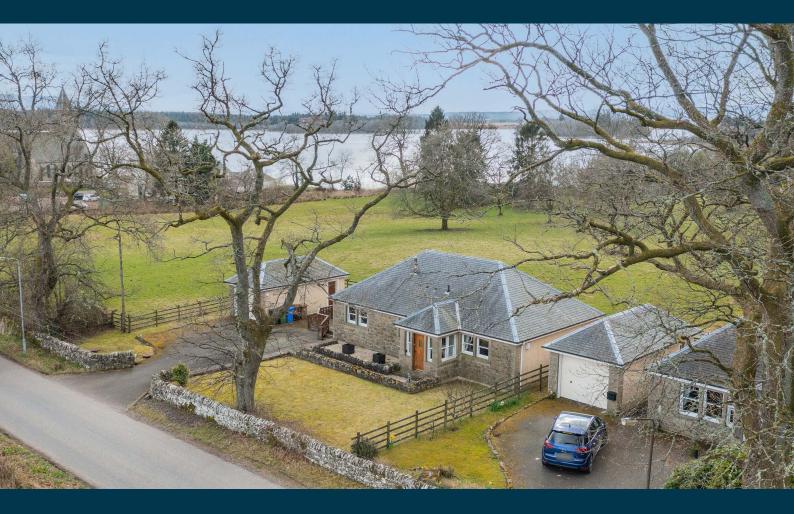

## **MENTEITH LODGE** PORT OF MENTEITH

www.corumproperty.co.uk

- 2 | BEDROOMS
- 2 | BATHROOMS
- 1 | PUBLIC ROOM

Menteith Lodge is a fabulous two bedroom country cottage, with handsome stone façade, idyllically situated in the village of Port of Menteith. Built circa. 2006, the property has uninterrupted views to the front over farmland and, to the rear, over a field, towards the Lake of Menteith and its island of Inch-mahome.

The accommodation comprises:- entrance porch, hallway, with excellent storage, substantial lounge / dining room with French doors onto decking and dining kitchen. There are two well-proportioned double bedrooms, a bathroom and separate wet room. The property benefits from oil central heating, timber framed double glazed windows, mains smoke detectors and an alarm. In addition, there is off street driveway parking and a detached single garage and integral store.

Situated close by the Lake Hotel of the Lake of Menteith and within the Loch Lomond & Trossachs National Park, the property provides a delightful rural escape for those seeking a permanent home, those seeking a holiday home or for those looking to make an investment purchase to lease.