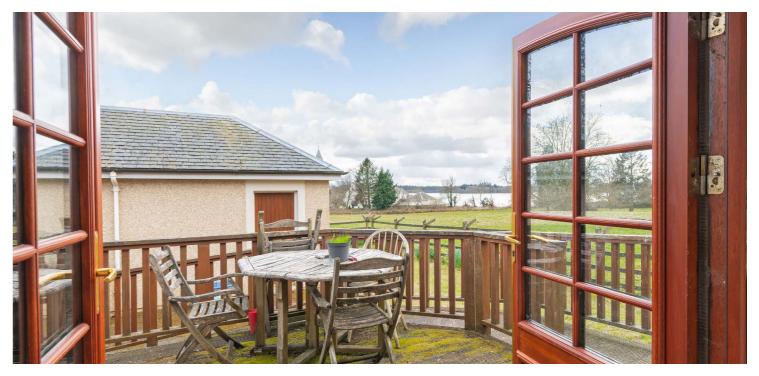

The accommodation comprises:- entrance porch, hallway, with excellent storage, substantial lounge / dining room with French doors onto decking and dining kitchen. There are two well-proportioned double bedrooms, a bathroom and separate wet room. The property benefits from oil central heating, timber framed double glazed windows, mains smoke detectors and an alarm. In addition, there is off street driveway parking and a detached single garage and integral store.