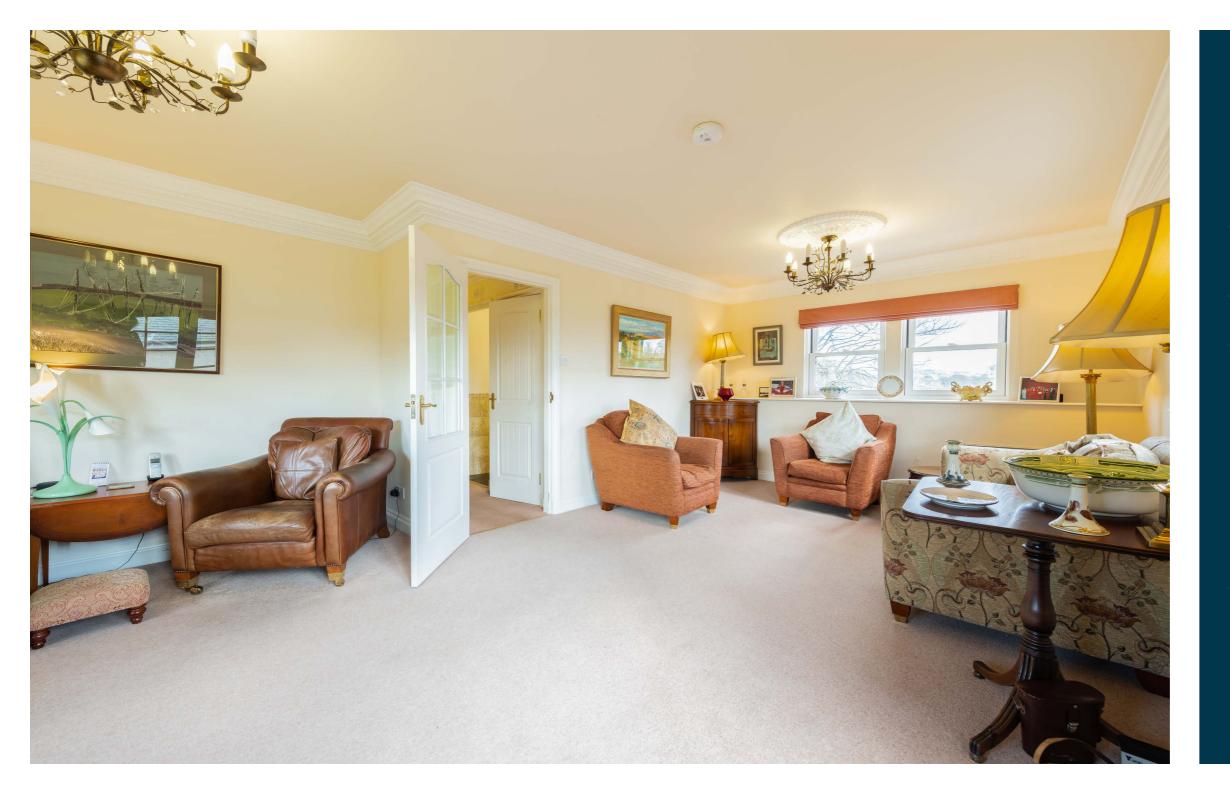

The accommodation comprises:- entrance porch, hallway, with excellent storage, substantial lounge / dining room with French doors onto decking and dining kitchen. There are two well-proportioned double bedrooms, a bathroom and separate wet room. The property benefits from oil central heating, timber framed double glazed windows, mains smoke detectors and an alarm. In addition, there is off street driveway parking and a detached single garage and integral store.