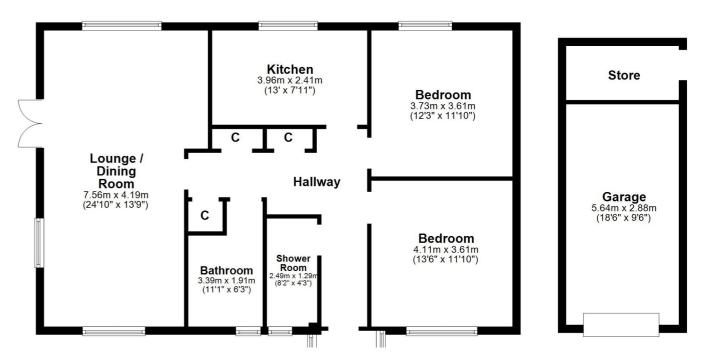

The accommodation comprises:- entrance porch, hallway, with excellent storage, substantial lounge / dining room with French doors onto decking and dining kitchen. There are two well-proportioned double bedrooms, a bathroom and separate wet room. The property benefits from oil central heating, timber framed double glazed windows, mains smoke detectors and an alarm. In addition, there is off street driveway parking and a detached single garage and integral store.