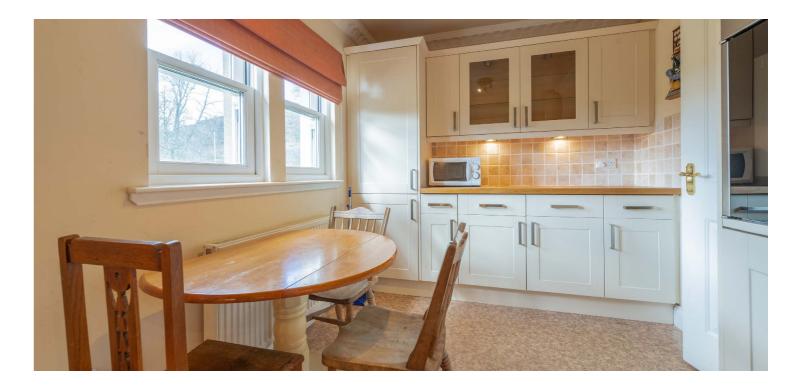

The accommodation comprises:- entrance porch, hallway, with excellent storage, substantial lounge / dining room with French doors onto decking and dining kitchen. There are two well-proportioned double bedrooms, a bathroom and separate wet room. The property benefits from oil central heating, timber framed double glazed windows, mains smoke detectors and an alarm. In addition, there is off street driveway parking and a detached single garage and integral store.