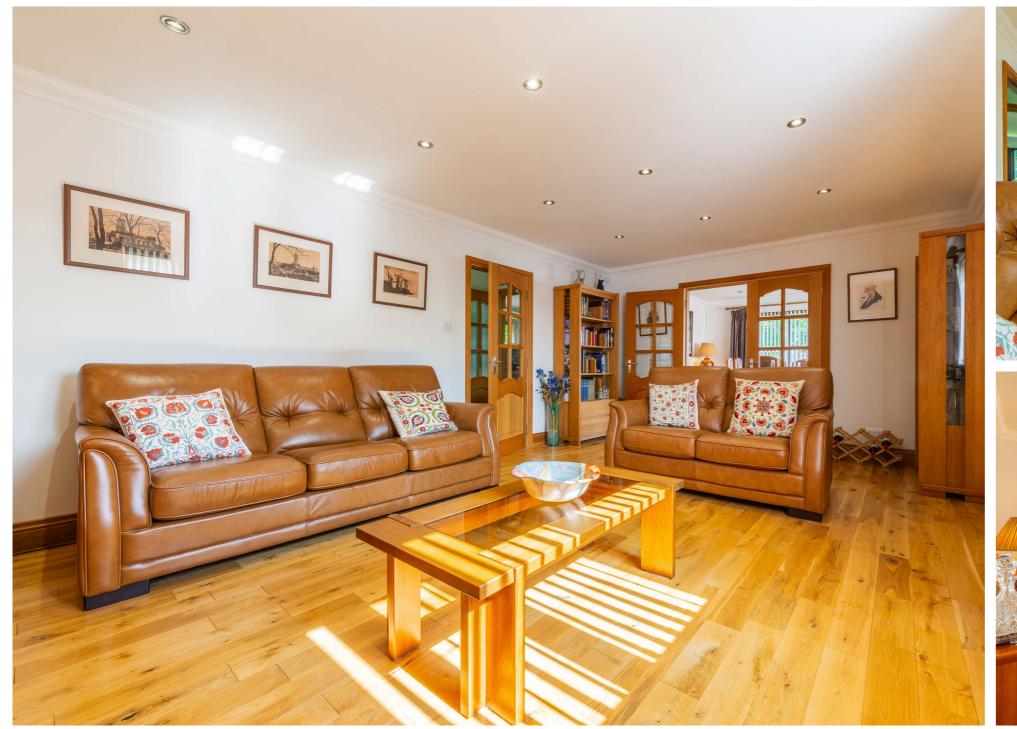

This fabulous family home sits adjacent to the Gare Loch and boasts exquisite views from many of the rooms.

The home has circa. 3000sqft of accommodation comprising; a welcoming, spacious reception hallway, a fantastic dual aspect lounge with windows either side of the feature living flame gas fire and patio doors opening onto a terrace/sitting area, a good sized family room, formal dining room, beautifully refitted, dual aspect breakfasting kitchen providing ample space for a dining table and chairs, utility room and a modern, fully tiled shower room completes the ground floor accommodation.