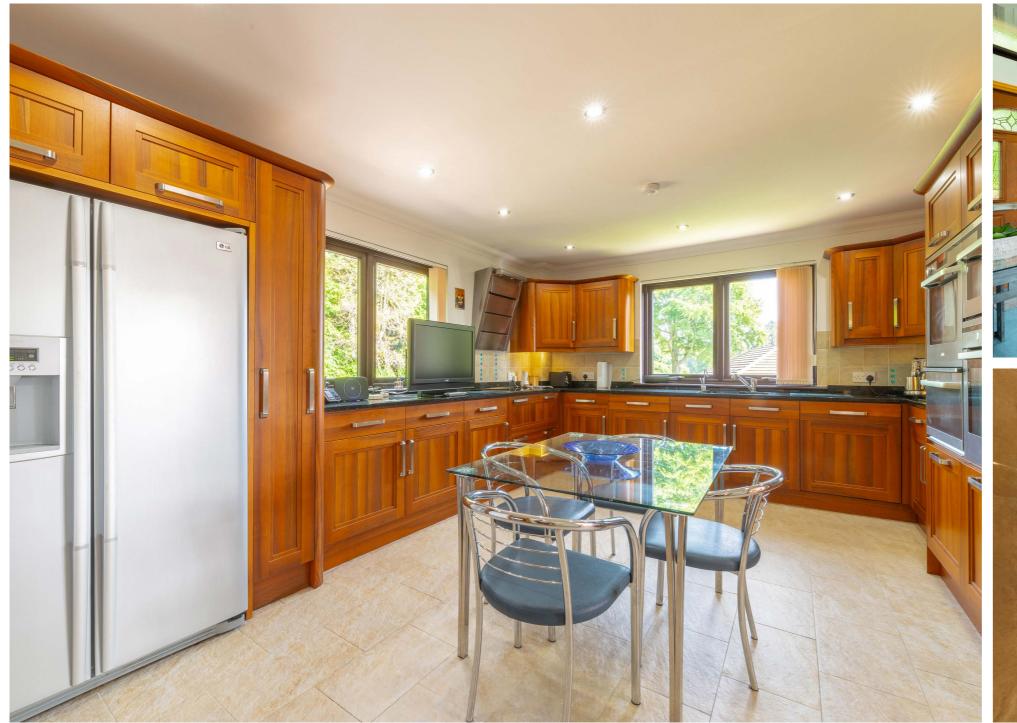

This fabulous family home sits adjacent to the Gare Loch and boasts exquisite views from many of the rooms.

The home has circa. 3000sqft of accommodation comprising; a welcoming, spacious reception hallway, a fantastic dual aspect lounge with windows either side of the feature living flame gas fire and patio doors opening onto a terrace/sitting area, a good sized family room, formal dining room, beautifully refitted, dual aspect breakfasting kitchen providing ample space for a dining table and chairs, utility room and a modern, fully tiled shower room completes the ground floor accommodation.