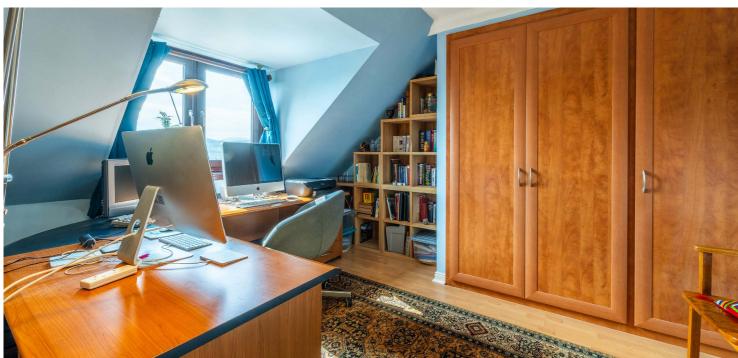

A staircase leads to an upper galleried landing which provides access to five bedrooms. Stretching the full width of the property, the impressive principal bedroom suite comprises; substantial bedroom with stunning views of the loch, custom built wardrobes and a luxuriously appointed ensuite with freestanding bath, walk-in shower, twin vanity wash hand basins and wc. There is also a guest bedroom suite comprising; double bedroom, again, benefitting from fantastic views of the loch, built-in wardrobes and a beautifully refitted, modern en-suite shower room. There are three further bedrooms and a family bathroom.