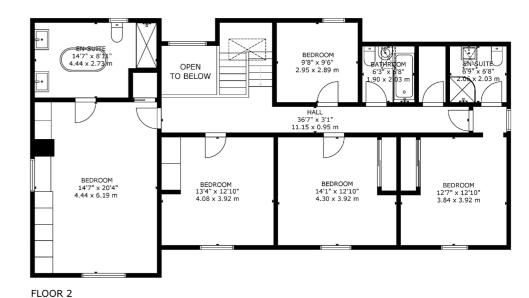

A staircase leads to an upper galleried landing which provides access to five bedrooms. Stretching the full width of the property, the impressive principal bedroom suite comprises; substantial bedroom with stunning views of the loch, custom built wardrobes and a luxuriously appointed ensuite with freestanding bath, walk-in shower, twin vanity wash hand basins and wc. There is also a guest bedroom suite comprising; double bedroom, again, benefitting from fantastic views of the loch, built-in wardrobes and a beautifully refitted, modern en-suite shower room. There are three further bedrooms and a family bathroom.

Primary schooling is available in the nearby village of Rhu and secondary schooling is in Helensburgh.

FLOOR 1

BD3567 | Sat Nav: 9 Broomfield Gardens, Shandon, Helensburgh G84 8HR

\* All measurements and distances are approximate Floorplans are for illustration purposes and may not be to scale.