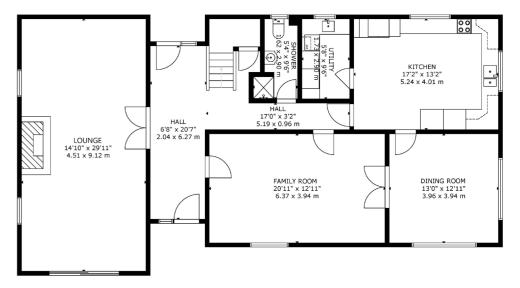

This fabulous family home sits adjacent to the Gare Loch and boasts exquisite views from many of the rooms.

The home has circa. 3000sqft of accommodation comprising; a welcoming, spacious reception hallway, a fantastic dual aspect lounge with windows either side of the feature living flame gas fire and patio doors opening onto a terrace/sitting area, a good sized family room, formal dining room, beautifully refitted, dual aspect breakfasting kitchen providing ample space for a dining table and chairs, utility room and a modern, fully tiled shower room completes the ground floor accommodation.

A staircase leads to an upper galleried landing which provides access to five bedrooms. Stretching the full width of the property, the impressive principal bedroom suite comprises; substantial bedroom with stunning views of the loch, custom built wardrobes and a luxuriously appointed ensuite with freestanding bath, walk-in shower, twin vanity wash hand basins and wc. There is also a guest bedroom suite comprising; double bedroom, again, benefitting from fantastic views of the loch, built-in wardrobes and a beautifully refitted, modern en-suite shower room. There are three further bedrooms and a family bathroom.

Primary schooling is available in the nearby village of Rhu and secondary schooling is in Helensburgh.

FLOOR 1

BD3567 | Sat Nav: 9 Broomfield Gardens, Shandon, Helensburgh G84 8HR

\* All measurements and distances are approximate Floorplans are for illustration purposes and may not be to scale.