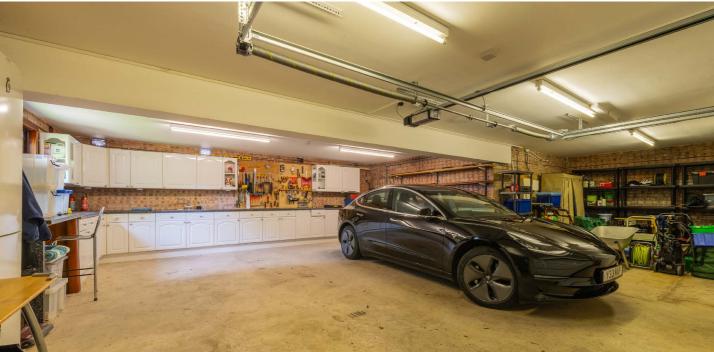

Located to the rear of the property, there is a sizable monoblocked driveway providing parking for a number of vehicles. From the driveway, there is access to an enviable integral garage with electric door, power, light, water and electric car charging point installed. The garage has a range of storage cupboards and a separate storage area for gardening equipment.