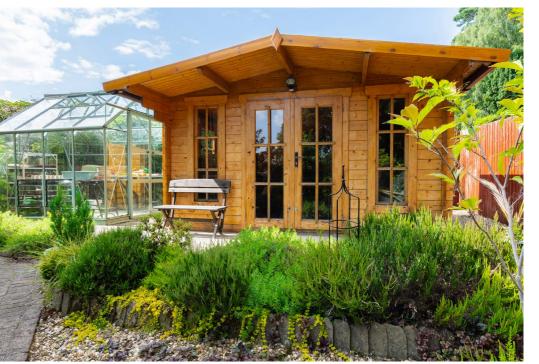

The property benefits from double glazing and gas fired central heating.

Outside, private, mature and sheltered gardens extend around the property, with the front featuring lawned areas and a raised, enclosed patio terrace, from where views are afforded to the loch and hills beyond. This space benefits from all day long sunshine and fantastic sunsets. Further lawned areas and pathways extend around the sides of the property. Within the garden, there is a timber summer house and a greenhouse.