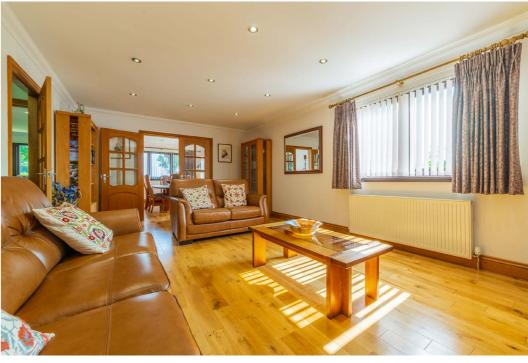

This fabulous family home sits adjacent to the Gare Loch and boasts exquisite views from many of the rooms.

The home has circa. 3000sqft of accommodation comprising; a welcoming, spacious reception hallway, a fantastic dual aspect lounge with windows either side of the feature living flame gas fire and patio doors opening onto a terrace/sitting area, a good sized family room, formal dining room, beautifully refitted, dual aspect breakfasting kitchen providing ample space for a dining table and chairs, utility room and a modern, fully tiled shower room completes the ground floor accommodation.