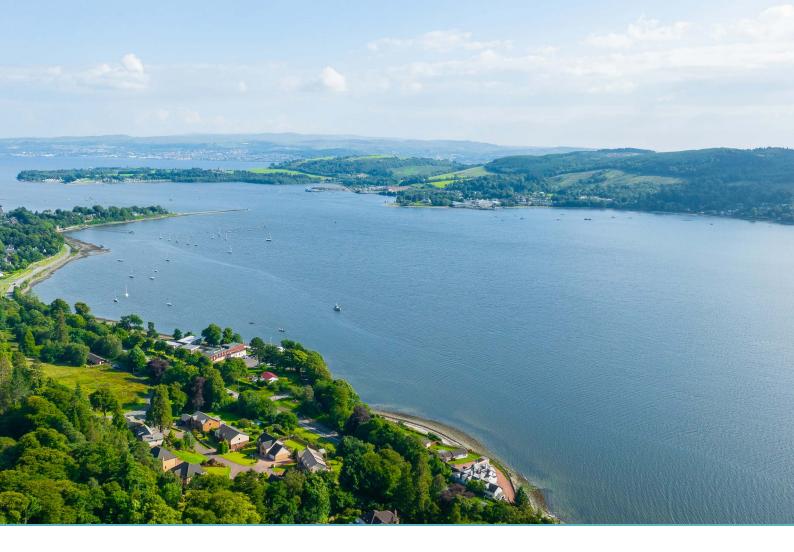

## Local Area

Shandon is situated just a short drive from the nearby town of Helensburgh, where there is a lovely town centre offering a wide selection of shops and amenities, including supermarkets, bars, restaurants, coffee shops, cafes, recently opened swimming pool and sports centre. There is also a picturesque shore front, with views over the Firth of Clyde. Helensburgh benefits from two railway stations, with Helensburgh Upper providing services along the West Highland line, along with a sleeper service to London. Helensburgh Central provides services to Glasgow and Edinburgh.

Shandon is perfect for those who enjoy outdoor pursuits, with some of Scotland's most spectacular scenery to be found only a short drive away, including the iconic shores of Loch Lomond, the prestigious Loch Lomond Golf Club and the popular Lomond Club and Spa. The Royal Northern Yacht Club and Rhu Marina are also within a short drive.