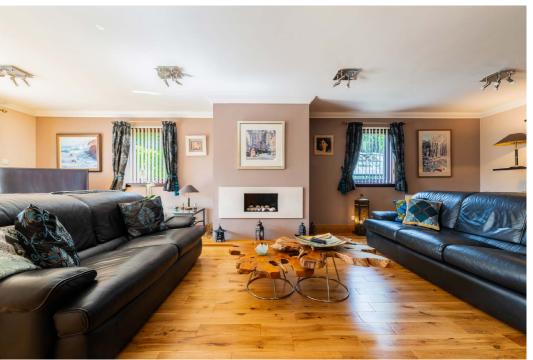

This fabulous family home sits adjacent to the Gare Loch and boasts exquisite views from many of the rooms.

The home has circa. 3000sqft of accommodation comprising; a welcoming, spacious reception hallway, a fantastic dual aspect lounge with windows either side of the feature living flame gas fire and patio doors opening onto a terrace/sitting area, a good sized family room, formal dining room, beautifully refitted, dual aspect breakfasting kitchen providing ample space for a dining table and chairs, utility room and a modern, fully tiled shower room completes the ground floor accommodation.