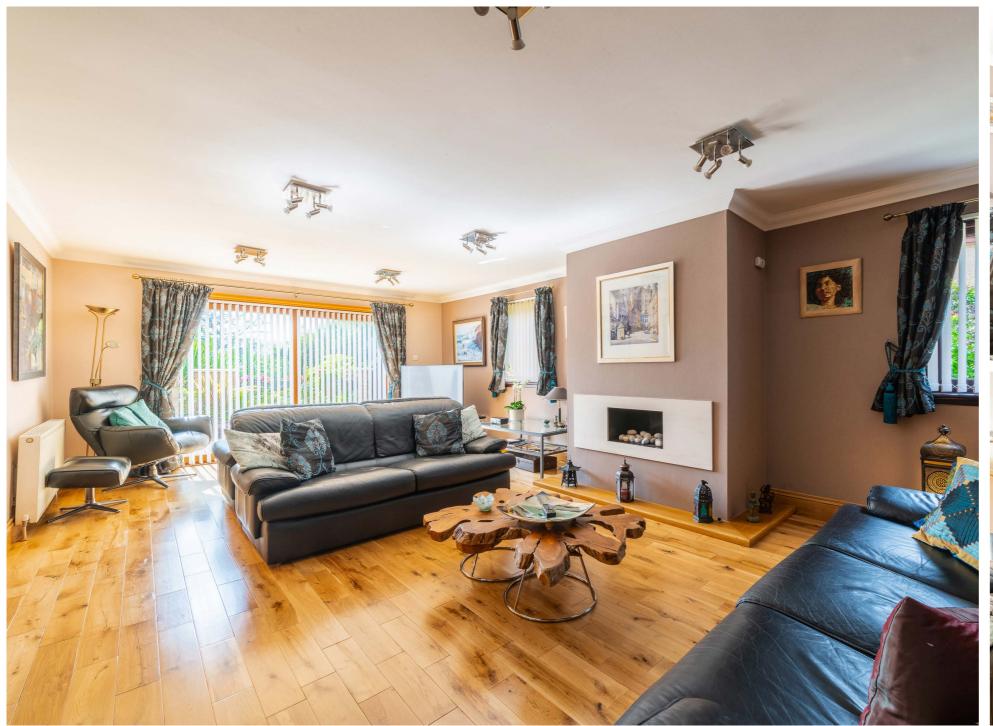

This fabulous family home sits adjacent to the Gare Loch and boasts exquisite views from many of the rooms.

The home has circa. 3000sqft of accommodation comprising; a welcoming, spacious reception hallway, a fantastic dual aspect lounge with windows either side of the feature living flame gas fire and patio doors opening onto a terrace/sitting area, a good sized family room, formal dining room, beautifully refitted, dual aspect breakfasting kitchen providing ample space for a dining table and chairs, utility room and a modern, fully tiled shower room completes the ground floor accommodation.