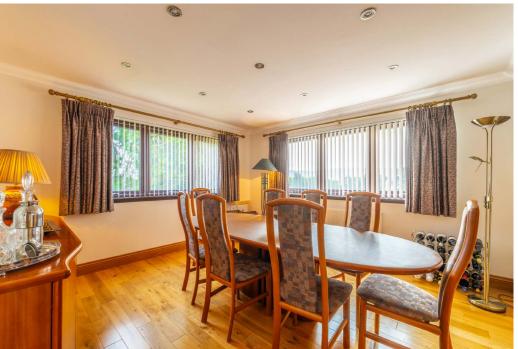

This fabulous family home sits adjacent to the Gare Loch and boasts exquisite views from many of the rooms.

The home has circa. 3000sqft of accommodation comprising; a welcoming, spacious reception hallway, a fantastic dual aspect lounge with windows either side of the feature living flame gas fire and patio doors opening onto a terrace/sitting area, a good sized family room, formal dining room, beautifully refitted, dual aspect breakfasting kitchen providing ample space for a dining table and chairs, utility room and a modern, fully tiled shower room completes the ground floor accommodation.