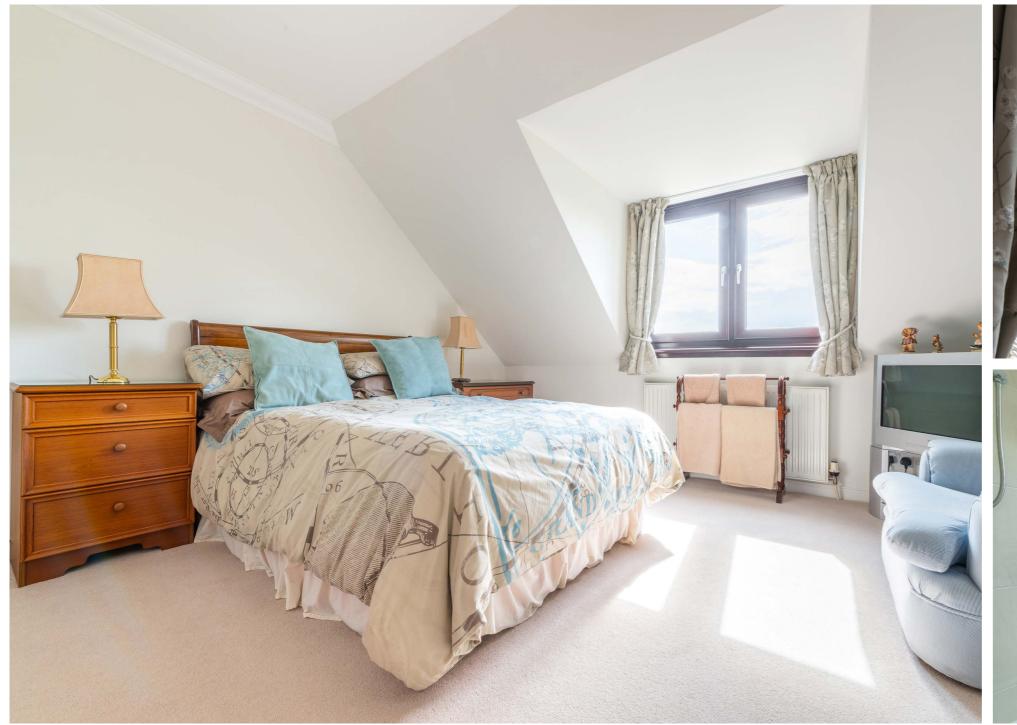

A staircase leads to an upper galleried landing which provides access to five bedrooms. Stretching the full width of the property, the impressive principal bedroom suite comprises; substantial bedroom with stunning views of the loch, custom built wardrobes and a luxuriously appointed ensuite with freestanding bath, walk-in shower, twin vanity wash hand basins and wc. There is also a guest bedroom suite comprising; double bedroom, again, benefitting from fantastic views of the loch, built-in wardrobes and a beautifully refitted, modern en-suite shower room. There are three further bedrooms and a family bathroom.