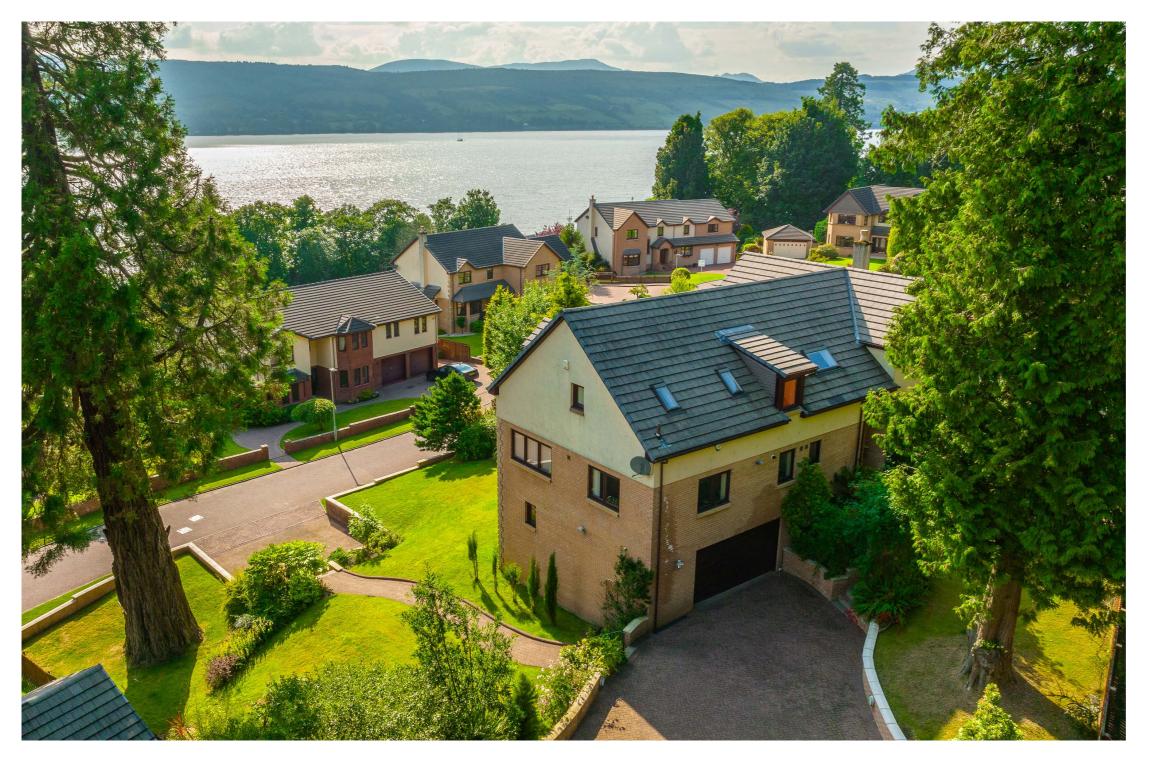

This fabulous family home sits adjacent to the Gare Loch and boasts exquisite views from many of the rooms.

The home has circa. 3000sqft of accommodation comprising; a welcoming, spacious reception hallway, a fantastic dual aspect lounge with windows either side of the feature living flame gas fire and patio doors opening onto a terrace/sitting area, a good sized family room, formal dining room, beautifully refitted, dual aspect breakfasting kitchen providing ample space for a dining table and chairs, utility room and a modern, fully tiled shower room completes the ground floor accommodation.

The property benefits from double glazing and gas fired central heating.

Outside, private, mature and sheltered gardens extend around the property, with the front featuring lawned areas and a raised, enclosed patio terrace, from where views are afforded to the loch and hills beyond. This space benefits from all day long sunshine and fantastic sunsets. Further lawned areas and pathways extend around the sides of the property. Within the garden, there is a timber summer house and a greenhouse.

## Local Area

Shandon is situated just a short drive from the nearby town of Helensburgh, where there is a lovely town centre offering a wide selection of shops and amenities, including supermarkets, bars, restaurants, coffee shops, cafes, recently opened swimming pool and sports centre. There is also a picturesque shore front, with views over the Firth of Clyde. Helensburgh benefits from two railway stations, with Helensburgh Upper providing services along the West Highland line, along with a sleeper service to London. Helensburgh Central provides services to Glasgow and Edinburgh.

Shandon is perfect for those who enjoy outdoor pursuits, with some of Scotland's most spectacular scenery to be found only a short drive away, including the iconic shores of Loch Lomond, the prestigious Loch Lomond Golf Club and the popular Lomond Club and Spa. The Royal Northern Yacht Club and Rhu Marina are also within a short drive.