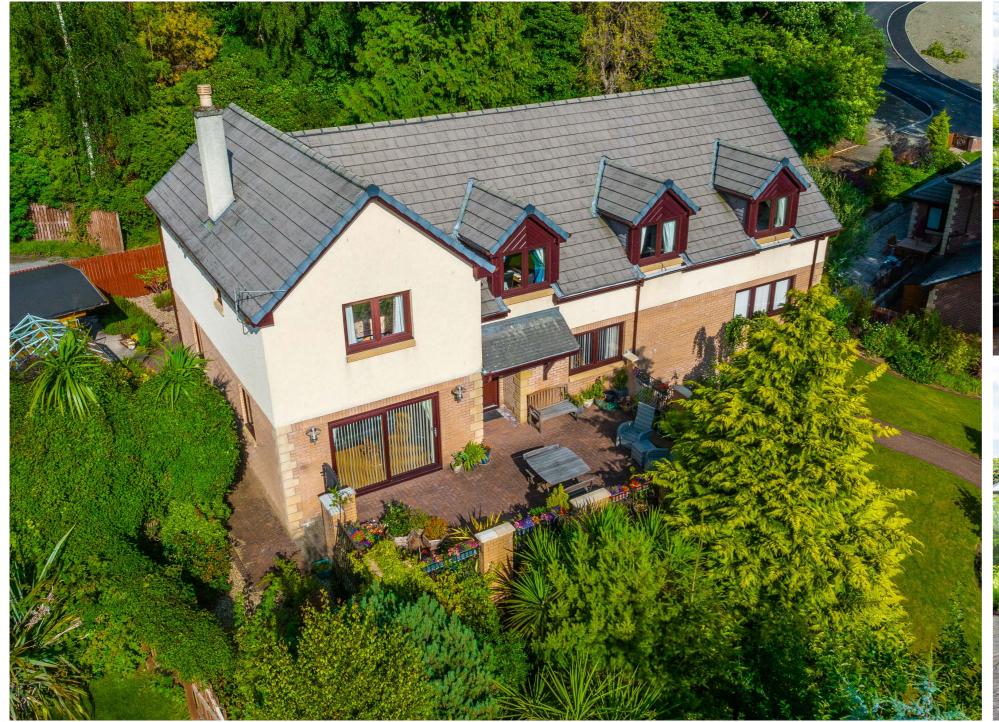

## 9 BROOMFIELD GARDENS

SHANDON, HELENSBURGH

- 5 | BEDROOMS
- 4 | BATHROOMS
- 3 | PUBLIC ROOMS

Situated within the picturesque village of Shandon in an exclusive cul-de-sac development of only 10 properties, this distinctive, modern detached family home is beautifully presented and finished to a high specification throughout.

The property benefits from double glazing and gas fired central heating.

Outside, private, mature and sheltered gardens extend around the property, with the front featuring lawned areas and a raised, enclosed patio terrace, from where views are afforded to the loch and hills beyond. This space benefits from all day long sunshine and fantastic sunsets. Further lawned areas and pathways extend around the sides of the property. Within the garden, there is a timber summer house and a greenhouse.

Located to the rear of the property, there is a sizable monoblocked driveway providing parking for a number of vehicles. From the driveway, there is access to an enviable integral garage with electric door, power, light, water and electric car charging point installed. The garage has a range of storage cupboards and a separate storage area for gardening equipment.