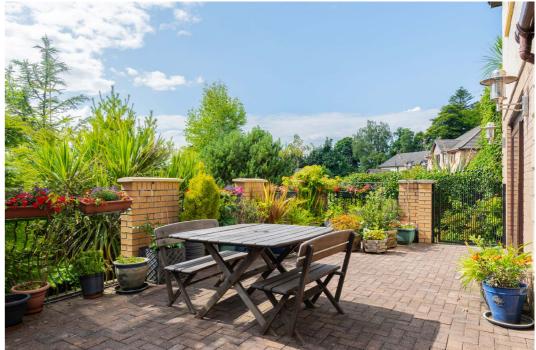

The property benefits from double glazing and gas fired central heating.

Outside, private, mature and sheltered gardens extend around the property, with the front featuring lawned areas and a raised, enclosed patio terrace, from where views are afforded to the loch and hills beyond. This space benefits from all day long sunshine and fantastic sunsets. Further lawned areas and pathways extend around the sides of the property. Within the garden, there is a timber summer house and a greenhouse.