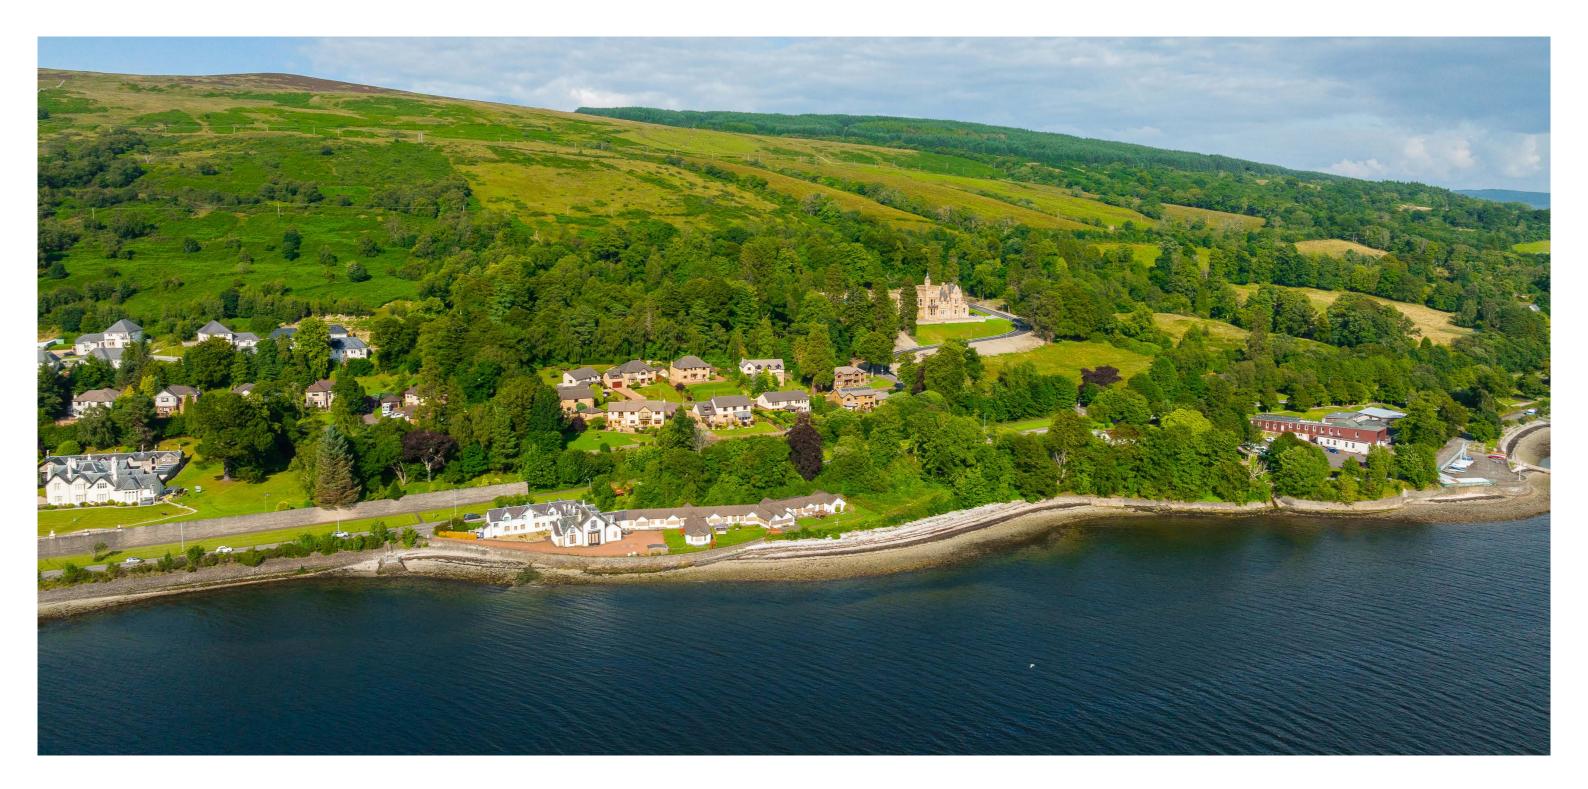

## Local Area

Shandon is situated just a short drive from the nearby town of Helensburgh, where there is a lovely town centre offering a wide selection of shops and amenities, including supermarkets, bars, restaurants, coffee shops, cafes, recently opened swimming pool and sports centre. There is also a picturesque shore front, with views over the Firth of Clyde. Helensburgh benefits from two railway stations, with Helensburgh Upper providing services along the West Highland line, along with a sleeper service to London. Helensburgh Central provides services to Glasgow and Edinburgh.

Shandon is perfect for those who enjoy outdoor pursuits, with some of Scotland's most spectacular scenery to be found only a short drive away, including the iconic shores of Loch Lomond, the prestigious Loch Lomond Golf Club and the popular Lomond Club and Spa. The Royal Northern Yacht Club and Rhu Marina are also within a short drive.