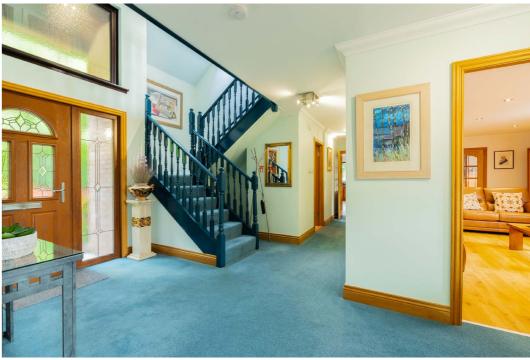

This fabulous family home sits adjacent to the Gare Loch and boasts exquisite views from many of the rooms.

The home has circa. 3000sqft of accommodation comprising; a welcoming, spacious reception hallway, a fantastic dual aspect lounge with windows either side of the feature living flame gas fire and patio doors opening onto a terrace/sitting area, a good sized family room, formal dining room, beautifully refitted, dual aspect breakfasting kitchen providing ample space for a dining table and chairs, utility room and a modern, fully tiled shower room completes the ground floor accommodation.